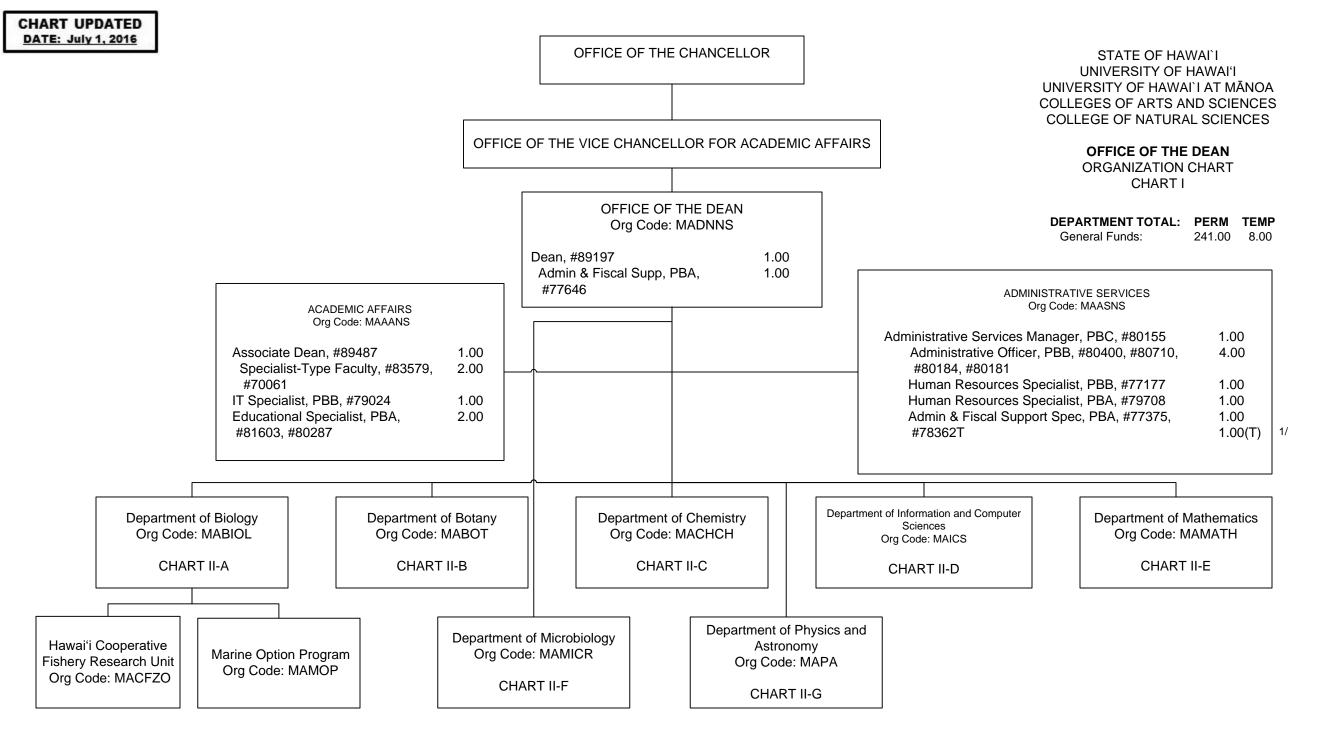

CHART TOTAL: PERM TEMP
General Funds: 16.00 1.00

#### OFFICE OF THE DEAN

#### DEPARTMENT OF BIOLOGY Org Code: MABIOL

Chair (Appointed from Faculty Positions)

Associate Chair of Undergraduate Education (Appointed from Faculty Positions)

Associate Chair for Research and Graduate Education (Appointed from Faculty Positions)

Administrative Officer, PBA, #81425 1.00
Admin & Fiscal Support Spec, PBA, #80681 1.00
Program Manager, PBB, #77266 1.00
Educational Specialist, PBB, #77383, #80296, #80637, #81177

Educational Specialist, PBA, #79023, #81779

Instructional Faculty: 21.00

nstructional Faculty: 21.0 #82015, #82167, #82208, #82243,

#82269, #82424, #82434, #83079, #83232, #83692, #83857, #83910,

#83948, #84144, #84162, #84248, #84378, #84472, #85803, #88135,

#88993

Specialist-Typ