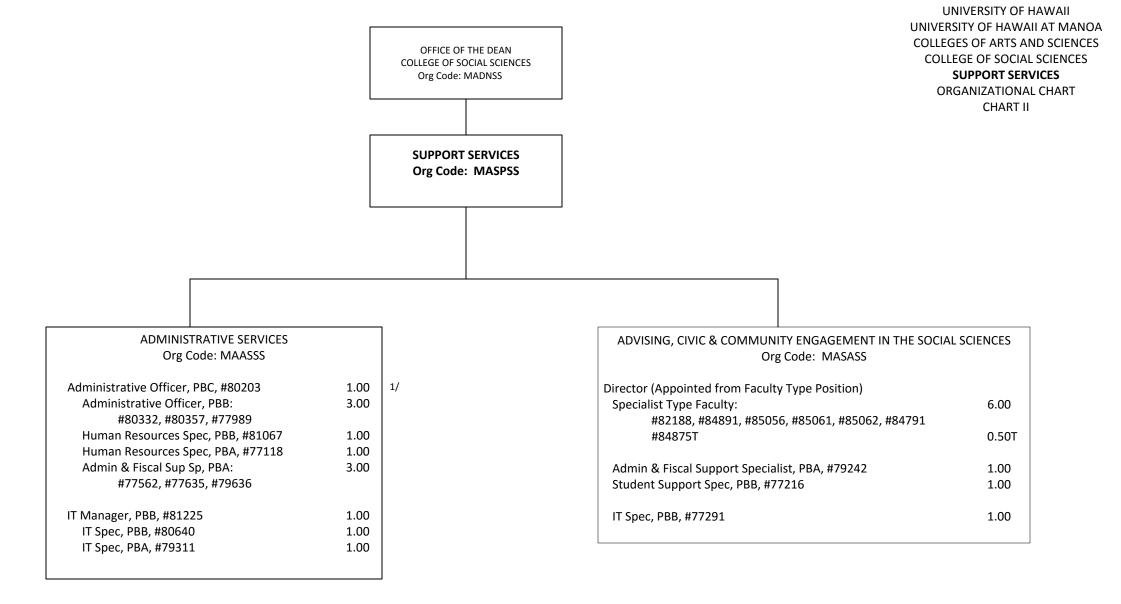

CHART TOTAL: PERM TEMP
General Funds: 4.00 --

0.50

STATE OF HAWAII

> UNIVERSITY OF HAWAII UNIVERSITY OF HAWAII AT MANOA OFFICE OF THE DEAN **COLLEGES OF ARTS AND SCIENCES COLLEGE OF SOCIAL SCIENCES SOCIAL SCIENCE RESEARCH INSTITUTE** ORGANIZATIONAL CHART SOCIAL SCIENCE RESEARCH INSTITUTE CHART III OFFICE OF THE DIRECTOR Org Code: MASSRI Director, #86226 1.00 Specialist Type Faculty: 1.75 #88743, #88751 (0.75) Adm & Fiscal Support Sp, PBA, #80087 1.00 #80819T 0.25T FISCAL SERVICES Org Code: MAASRI Administrative Officer, PBB 3.00 #77767, #80107, #81943 **ECONOMIC RESEARCH ORGANIZATION CENTER FOR ORAL HISTORY** Org Code: MARSRI CENTER FOR YOUTH RESEARCH TELECOMMUNICATIONS AND SOCIAL INFORMATICS (TASI) Org Code: MAOHRI Org Code: MAYRRI RESEARCH PROGRAM / PEACESAT Instr Type Faculty, #84797 (0.50) 0.50 Org Code: MAPSAT Ed Specialist, PBB, #80813 1.00 Instr Type Faculty, #84871 1.00 Instr Type Faculty, #84797 (0.50) 0.50 Research Assoc, PBB, #80935 1.00 Specialist Type Faculty: 3.00 Ed Specialist, PBB, #80531 1.00 Specialist Type Faculty, #86225 1.00 Research Assoc, PBA, #77024 (0.50) 0.50 #84643, #84870, #85736 0.50T #88133T(0.50) IT Specialist, PBB, #79547 1.00