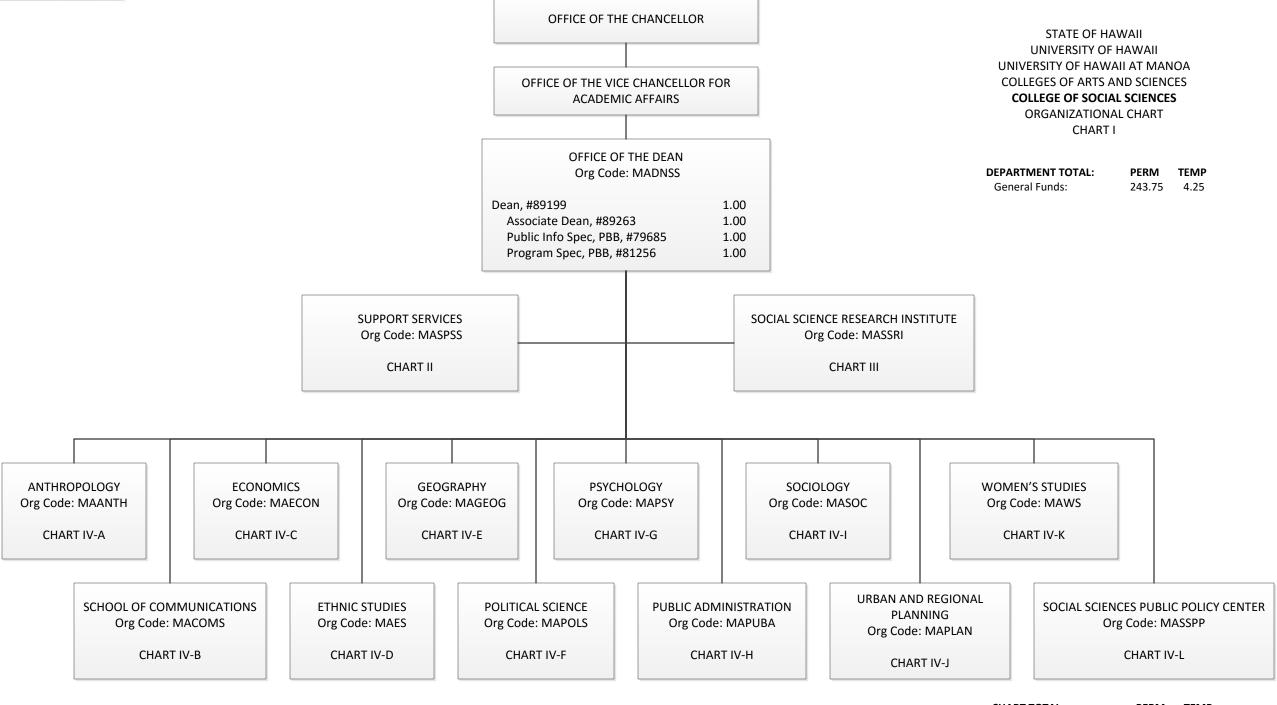

CHART TOTAL: PERM TEMP
General Funds: 4.00 --



0.50

STATE OF HAWAII

> UNIVERSITY OF HAWAII UNIVERSITY OF HAWAII AT MANOA OFFICE OF THE DEAN **COLLEGES OF ARTS AND SCIENCES COLLEGE OF SOCIAL SCIENCES SOCIAL SCIENCE RESEARCH INSTITUTE** ORGANIZATIONAL CHART SOCIAL SCIENCE RESEARCH INSTITUTE CHART III OFFICE OF THE DIRECTOR Org Code: MASSRI Director, #86226 1.00 Specialist Type Faculty: 1.75 #88743, #88751 (0.75) Adm & Fiscal Support Sp, PBA, #80087 1.00 #80819T 0.25T FISCAL SERVICES Org Code: MAASRI Administrative Officer, PBB 3.00 #77767, #80107, #81943 **ECONOMIC RESEARCH ORGANIZATION CENTER FOR ORAL HISTORY** Org Code: MARSRI CENTER FOR YOUTH RESEARCH TELECOMMUNICATIONS AND SOCIAL INFORMATICS (TASI) Org Code: MAOHRI Org Code: MAYRRI RESEARCH PROGRAM / PEACESAT Instr Type Faculty, #8