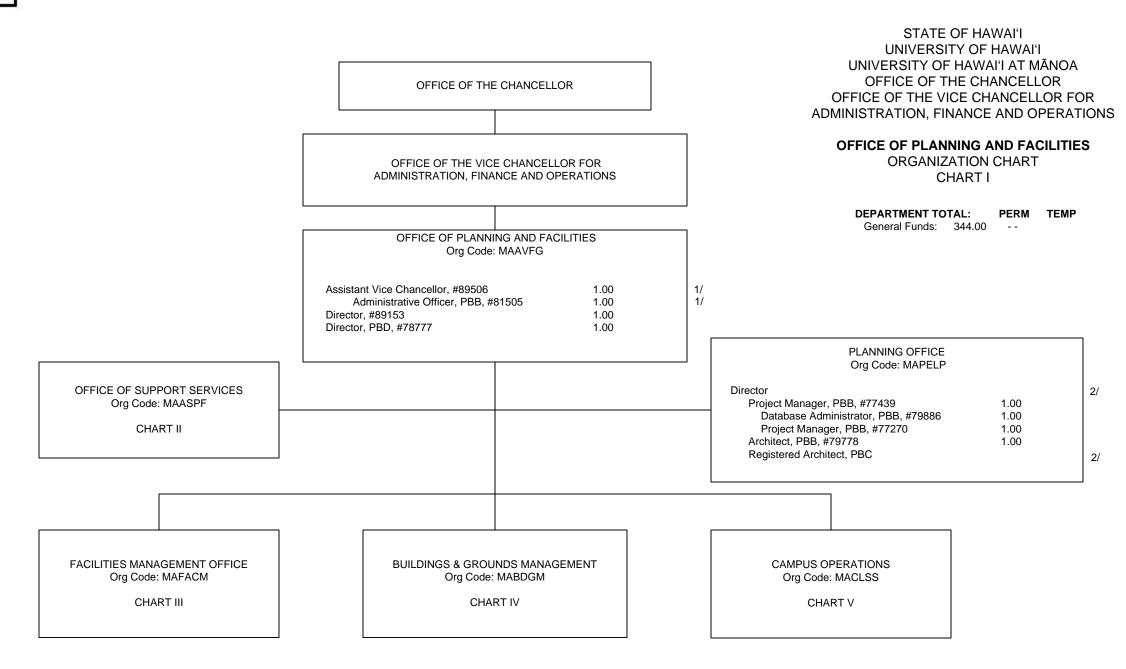

1/ Asst Vice Chancellor, #89506 and Admin Ofcr, #81505 in Office of Planning and Facilities to be re-described.

2/ Director and Registered Architect positions in Planning Office are new, pending approval.