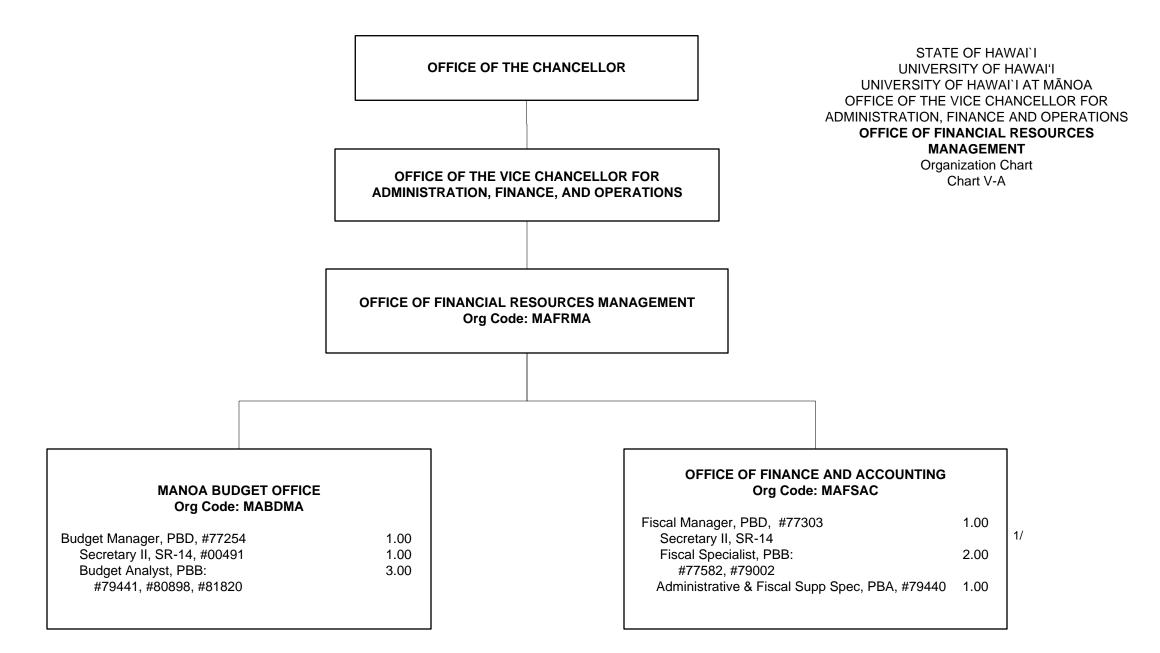

## CHART TOTAL:PERMTEMPGeneral Funds:61.00- -

| CHART TOTAL:         | PERM | TEMP |
|----------------------|------|------|
| Special Funds (B):   | 7.00 |      |
| Revolving Funds (W): | 2.00 |      |