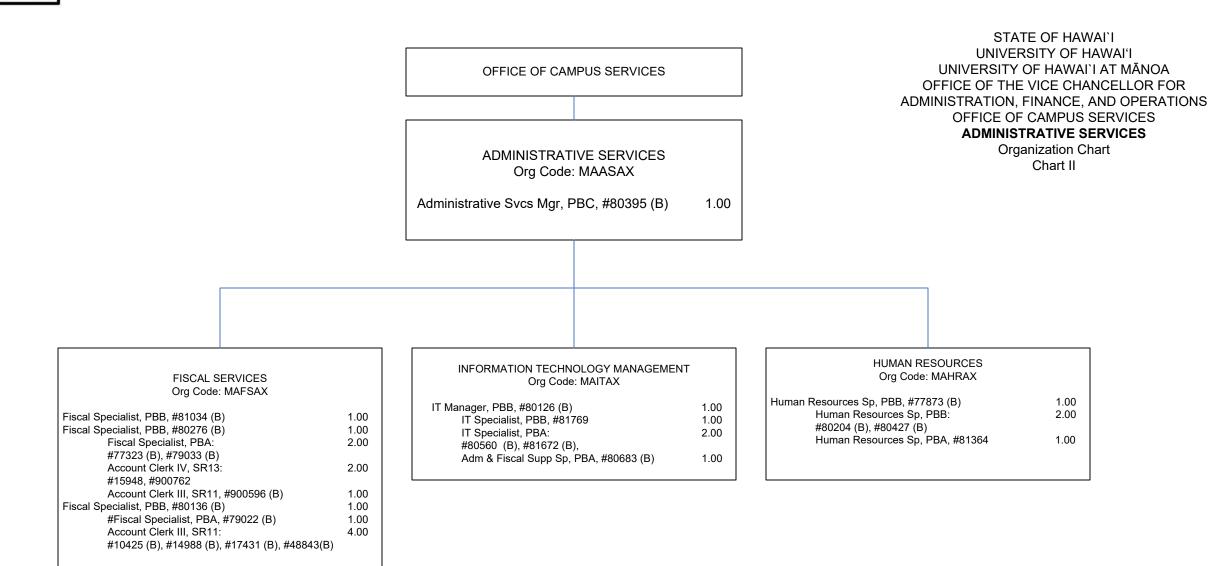

1/ To be established

| CHART TOTAL:       | PERM  | TEMP |
|--------------------|-------|------|
| General Funds:     | 4.00  |      |
| Special Funds (B): | 22.00 |      |

(B) Special fund positions abolished but retained position count: #14867, #79035, #900127