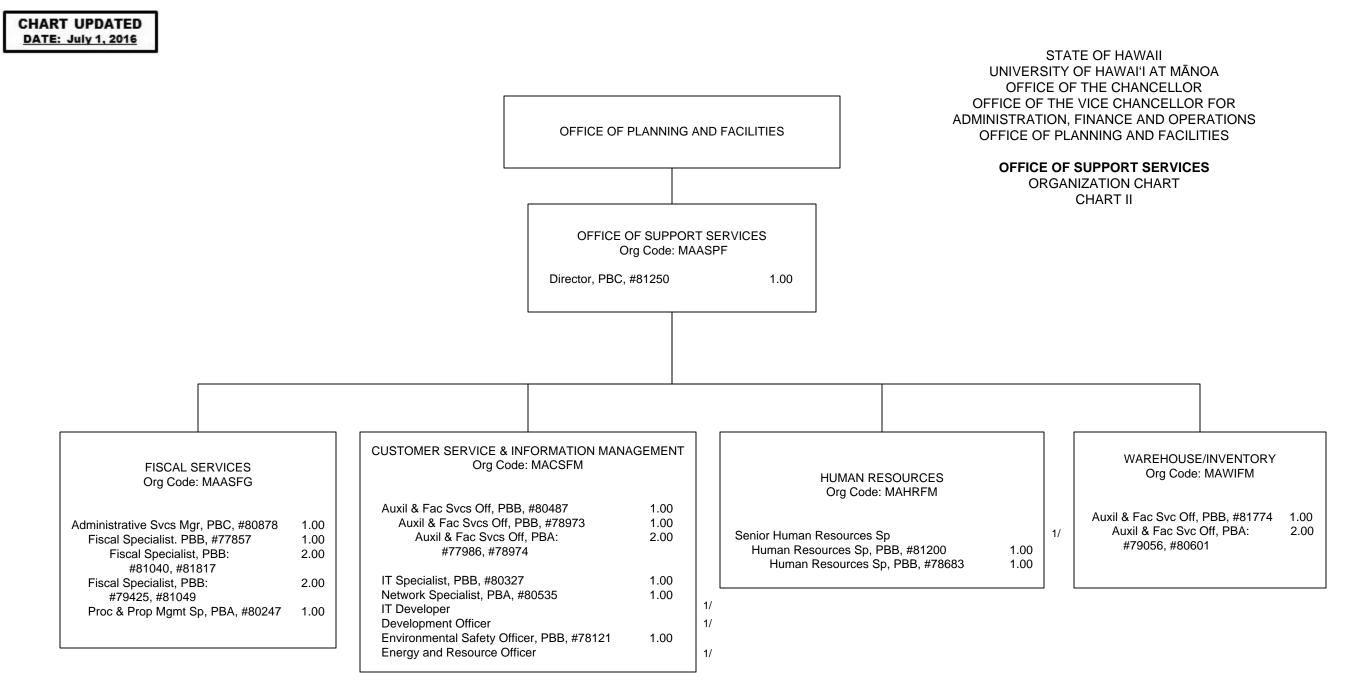

1/ New, pending approval:

- IT Developer, Development Officer, and Energy and Resource Officer positions in Customer Service & Information Management; and

- Senior Human Resources Spec position in Human Resources.