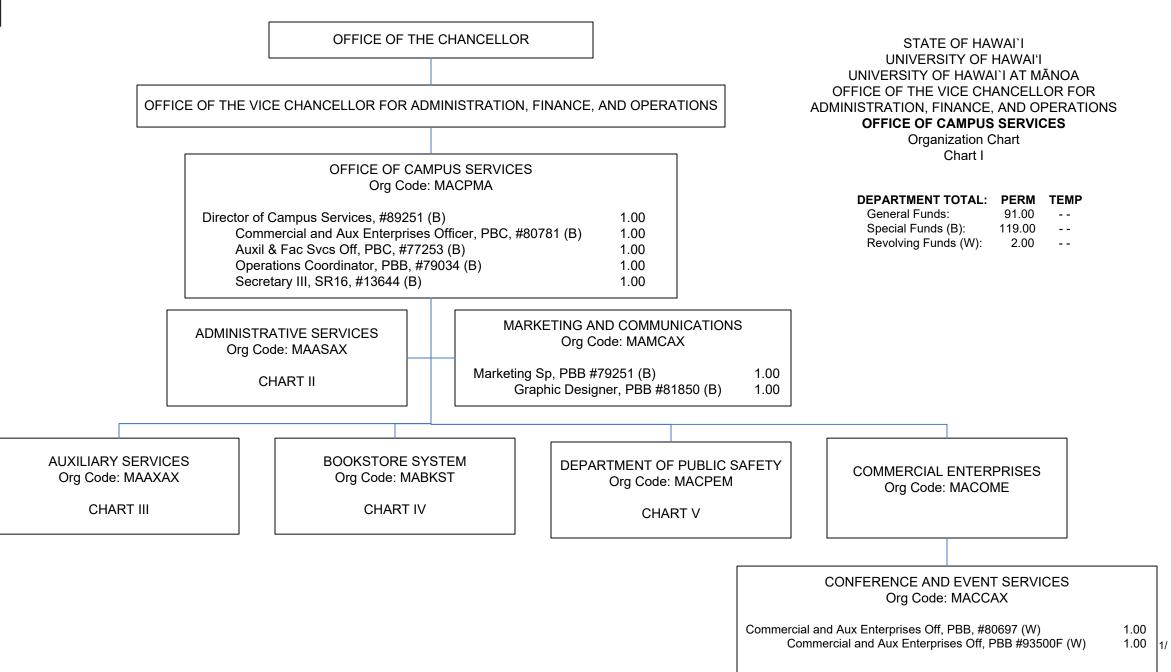

## CHART TOTAL:PERMTEMPGeneral Funds:24.00--

STATE OF HAWAII

## CHART TOTAL:PERMTEMPGeneral Funds:61.00- -

| CHART TOTAL:         | PERM | TEMP |
|----------------------|------|------|
| Special Funds (B):   | 7.00 |      |
| Revolving Funds (W): | 2.00 |      |