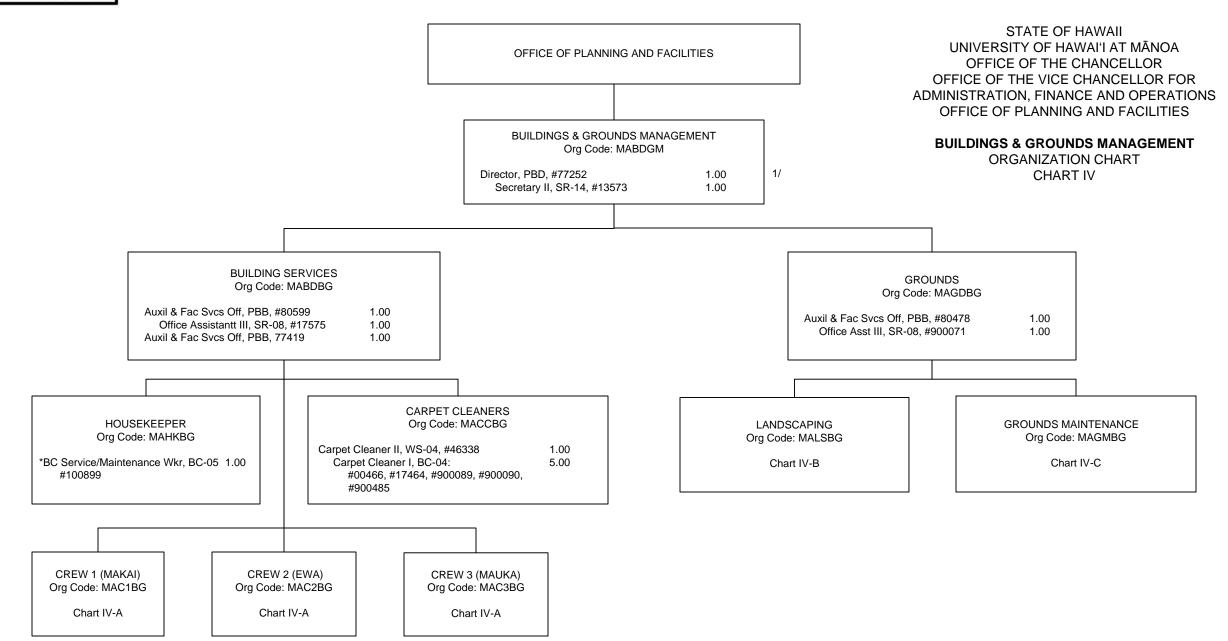

1/ To be established

| CHART TOTAL:       | PERM  | TEMP |
|--------------------|-------|------|
| General Funds:     | 4.00  |      |
| Special Funds (B): | 22.00 |      |

(B) Special fund positions abolished but retained position count: #14867, #79035, #900127