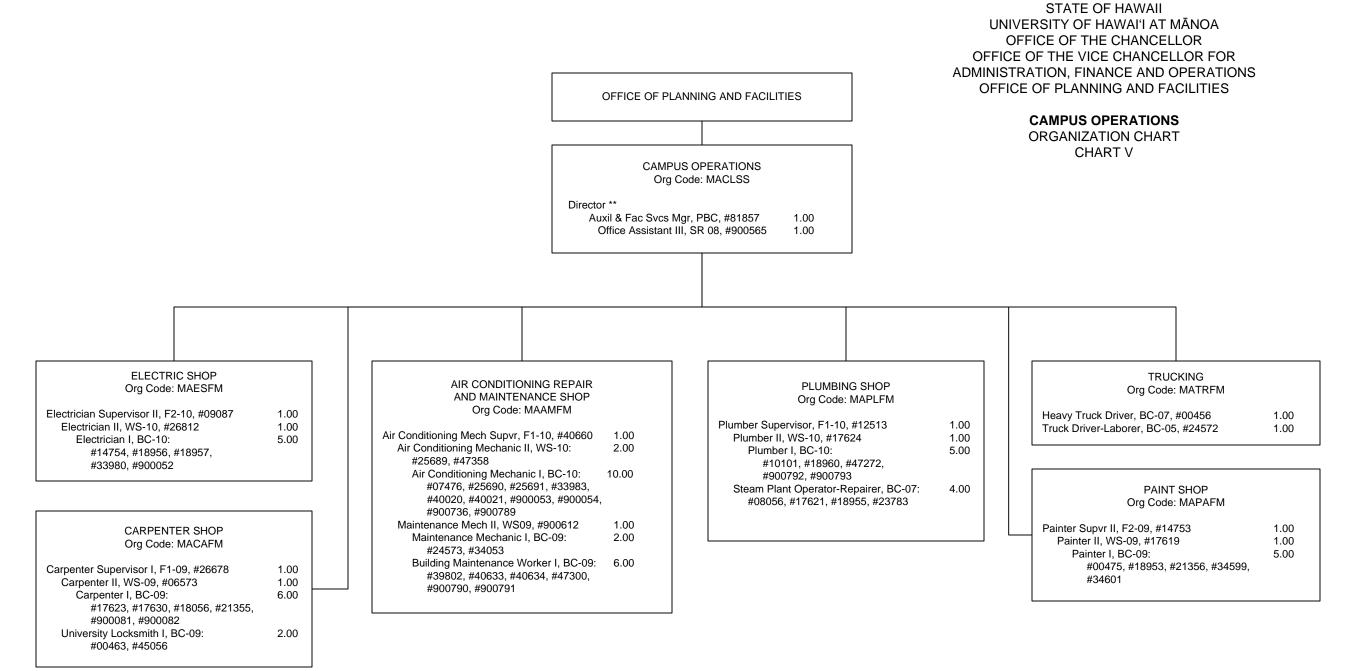

505 in Office of Planning and Facilities to be re-described.

2/ Director and Registered Architect positions in Planning Office are new, pending approval.



1/ New, pending approval:

- IT Developer, Development Officer, and Energy and Resource Officer positions in Customer Service & Information Management; and

- Senior Human Resources Spec position in Human Resources.



1/ Registered Architect, #77055 in Architectural Design not included in our position count, position belongs to and funded by Student Housing.

2/ Registered Architect, #81800 in Architectural Design not included in our position count, position belongs to and funded by EEO/AA.

3/ Director, #78685 in Facilities Management Office to be re-described.









## CHART TOTAL:PERMTEMPGeneral Funds:24.00--

STATE OF HAWAII



## CHART TOTAL:PERMTEMPGeneral Funds:61.00- -





| CHART TOTAL:         | PERM | TEMP |
|----------------------|------|------|
| Special Funds (B):   | 7.00 |      |
| Revolving Funds (W): | 2.00 |      |

1/ To be established



| CHART TOTAL:       | PERM  | TEMP |
|--------------------|-------|------|
| General Funds:     | 4.00  |      |
| Special Funds (B): | 22.00 |      |

(B) Special fund positions abolished but retained position count: #14867, #79035, #900127



(B) Special fund position abolished but retained count: #12979

| CHART UPDATED<br>DATE: July 1, 2016