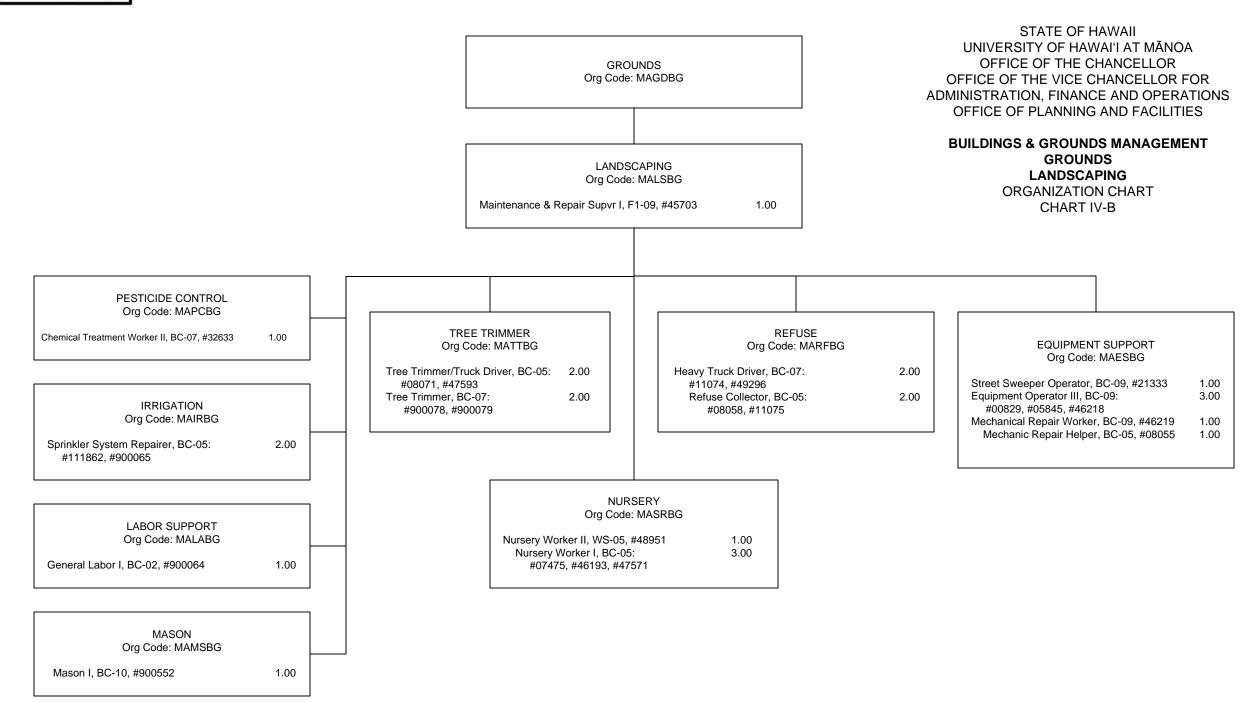

1/ Asst Vice Chancellor, #89506 and Admin Ofcr, #81505 in Office of Planning and Facilities to be re-described.

2/ Director and Registered Architect positions in Planning Office are new, pending approval.



1/ New, pending approval:

- IT Developer, Development Officer, and Energy and Resource Officer positions in Customer Service & Information Management; and

- Senior Human Resources Spec position in Human Resources.



1/ Registered Architect, #77055 in Architectural Design not included in our position count, position belongs to and funded by Student Housing.

2/ Registered Architect, #81800 in Architectural Design not included in our position count, position belongs to and funded by EEO/AA.

3/ Director, #78685 in Facilities Management Office to be re-described.









## CHART TOTAL:PERMTEMPGeneral Funds:24.00--

STATE OF HAWAII



## CHART TOTAL:PERMTEMPGeneral Funds:61.00- -





| CHART TOTAL:         | PERM | TEMP |
|----------------------|------|------|
| Special Funds (B):   | 7.00 |      |
| Revolving Funds (W): | 2.00 |      |

1/ To be established



| CHART TOTAL:       | PERM  | TEMP |
|--------------------|-------|------|
| General Funds:     | 4.00  |      |
| Special Funds (B): | 22.00 |      |

(B) Special fund positions abolished but retained position count: #14867, #79035, #900127



(B) Special fund position abolished but retained count: #12979

| CHART UPDATED<br>DATE: July 1, 2016