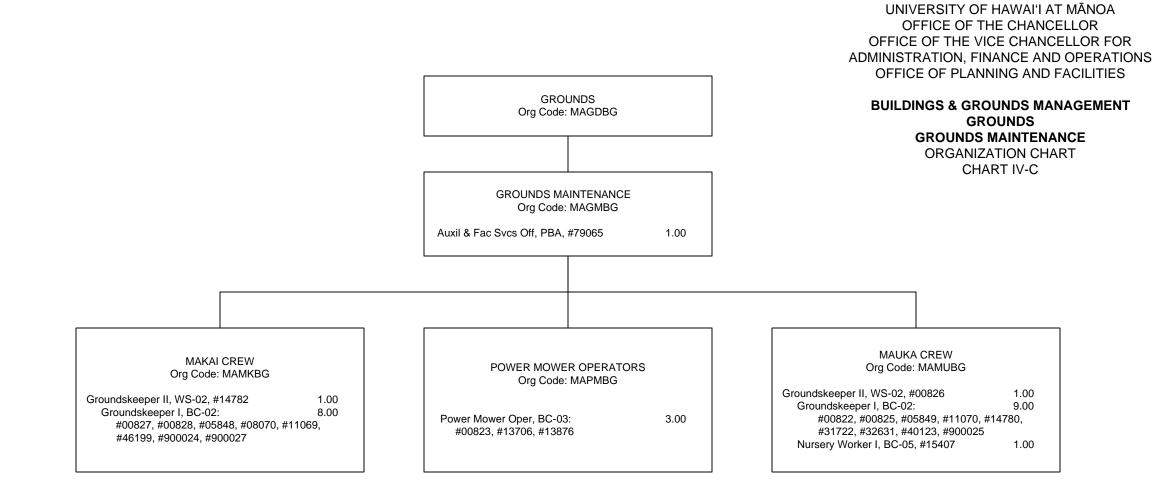

1/ Asst Vice Chancellor, #89506 and Admin Ofcr, #81505 in Office of Planning and Facilities to be re-described.

2/ Director and Registered Architect positions in Planning Office are new, pending approval.



1/ New, pending approval:

- IT Developer, Development Officer, and Energy and Resource Officer positions in Customer Service & Information Management; and

- Senior Human Resources Spec position in Human Resources.



1/ Registered Architect, #77055 in Architectural Design not included in our position count, position belongs to and funded by Student Housing.

2/ Registered Architect, #81800 in Architectural Design not included in our position count, position belongs to and funded by EEO/AA.

3/ Director, #78685 in Facilities Management Office to be re-described.









## CHART TOTAL:PERMTEMPGeneral Funds:24.00--

STATE OF HAWAII



## CHART TOTAL:PERMTEMPGeneral Funds:61.00- -





| CHART TOTAL:         | PERM | TEMP |
|----------------------|------|------|
| Special Funds (B):   | 7.00 |      |
| Revolving Funds (W): | 2.00 |      |

1/ To be established



| CHART TOTAL:       | PERM  | TEMP |
|--------------------|-------|------|
| General Funds:     | 4.00  |      |
| Special Funds (B): | 22.00 |      |

(B) Special fund positions abolished but retained position count: #14867, #79035, #900127



(B) Special fund position abolished but retained count: #12979

| CHART UPDATED<br>DATE: July 1, 2016