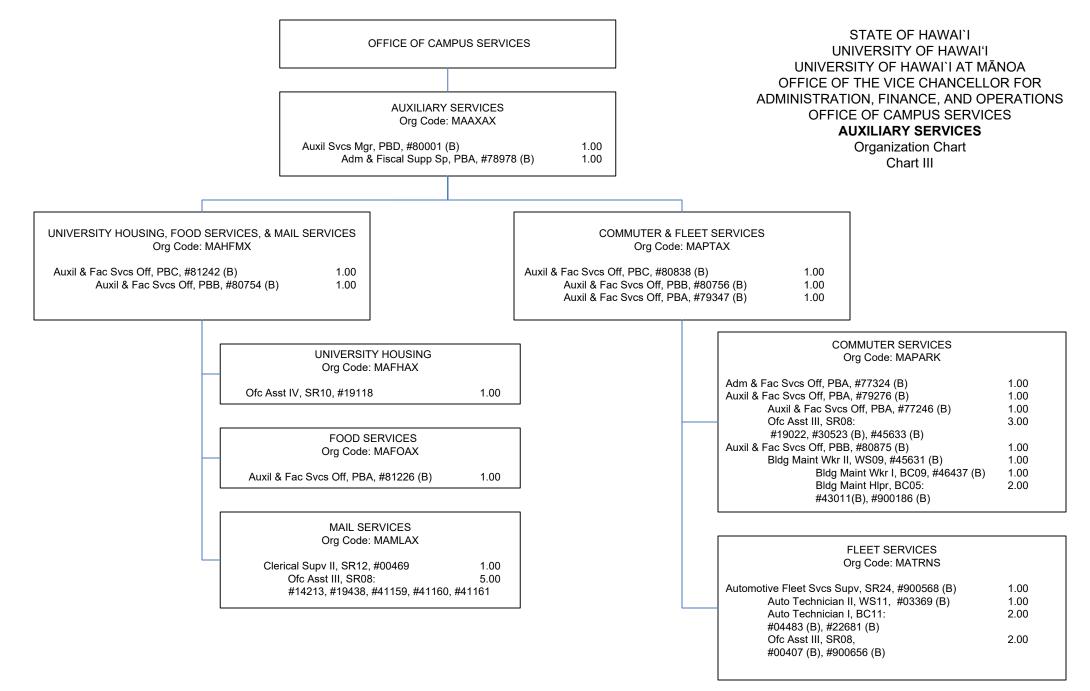

(B) Special Funds Positions, CS RIF 08-15-95: #94356F, #06801, #13945, #17357, #17358, #17361, #19065, #24637
(B) Special Funds Positions, CS RIF 07-14-98: #18089, #22931, #27887
(B) Special fund positions abolished but retained count: #13642, #13643, #13944, #17356, #17360, #23809, #27876, #27843, #47164, #17651