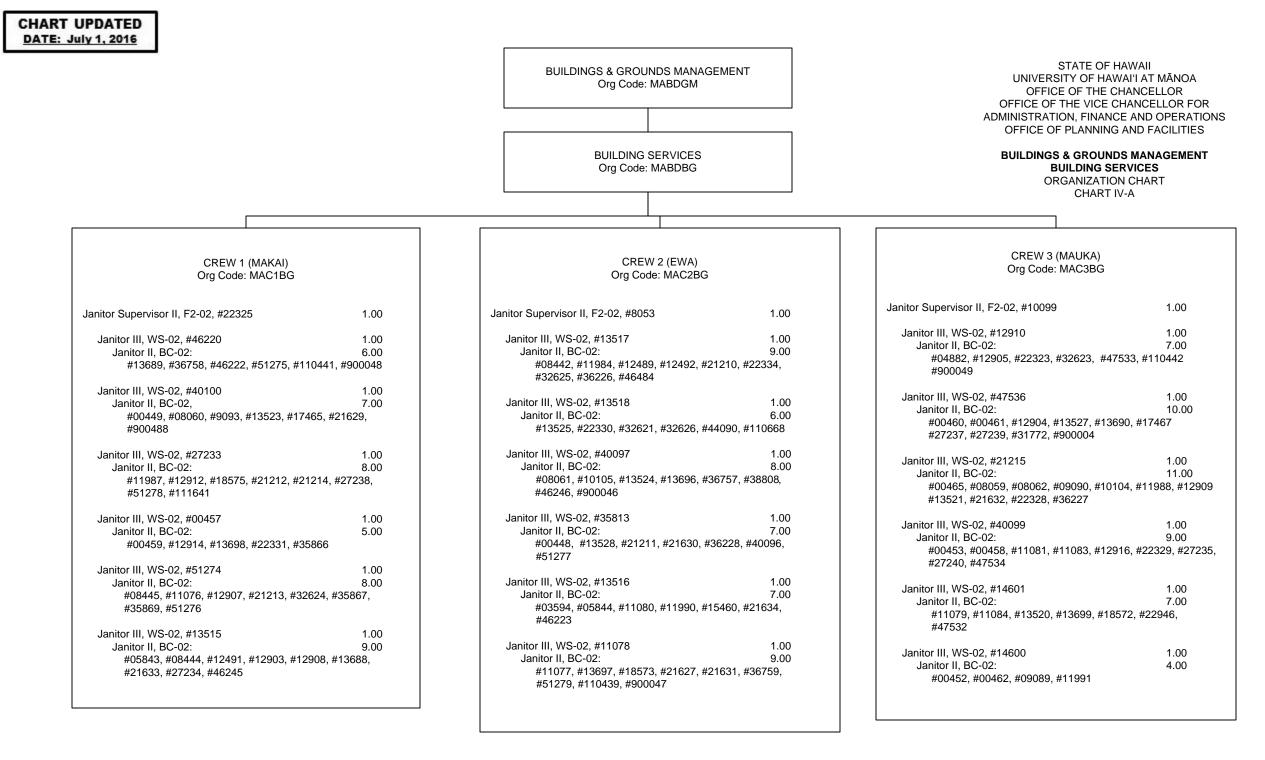

1/ Asst Vice Chancellor, #89506 and Admin Ofcr, #81505 in Office of Planning and Facilities to be re-described.

2/ Director and Registered Architect positions in Planning Office are new, pending approval.



1/ New, pending approval:

- IT Developer, Development Officer, and Energy and Resource Officer positions in Customer Service & Information Management; and

- Senior Human Resources Spec position in Human Resources.



1/ Registered Architect, #77055 in Architectural Design not included in our position count, position belongs to and funded by Student Housing.

2/ Registered Architect, #81800 in Architectural Design not included in our position count, position belongs to and funded by EEO/AA.

3/ Director, #78685 in Facilities Management Office to be re-described.









## CHART TOTAL:PERMTEMPGeneral Funds:24.00--

STATE OF HAWAII



## CHART TOTAL:PERMTEMPGeneral Funds:61.00- -





| CHART TOTAL:         | PERM | TEMP |
|----------------------|------|------|
| Special Funds (B):   | 7.00 |      |
| Revolving Funds (W): | 2.00 |      |

1/ To be established



| CHART TOTAL:       | PERM  | TEMP |
|--------------------|-------|------|
| General Funds:     | 4.00  |      |
| Special Funds (B): | 22.00 |      |

(B) Special fund positions abolished but retained position count: #14867, #79035, #900127



(B) Special fund position abolished but retained count: #12979

| CHART UPDATED<br>DATE: July 1, 2016