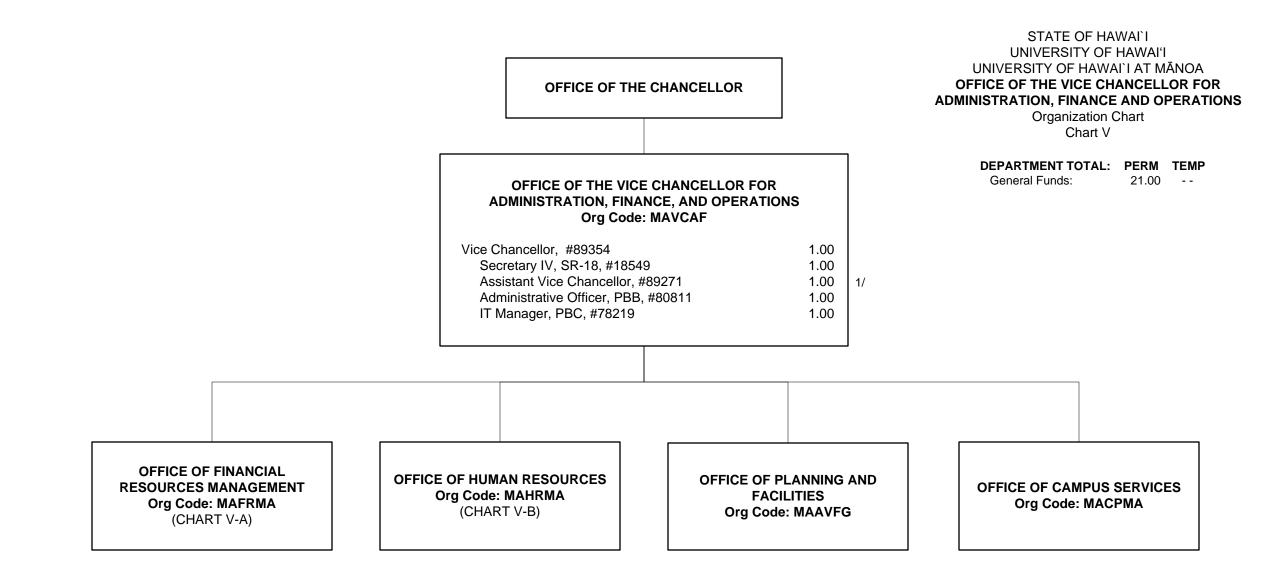

1/ Asst Vice Chancellor, #89506 and Admin Ofcr, #81505 in Office of Planning and Facilities to be re-described.

2/ Director and Registered Architect positions in Planning Office are new, pending approval.



1/ New, pending approval:

- IT Developer, Development Officer, and Energy and Resource Officer positions in Customer Service & Information Management; and

- Senior Human Resources Spec position in Human Resources.



1/ Registered Architect, #77055 in Architectural Design not included in our position count, position belongs to and funded by Student Housing.

2/ Registered Architect, #81800 in Architectural Design not included in our position count, position belongs to and funded by EEO/AA.

3/ Director, #78685 in Facilities Management Office to be re-described.









##