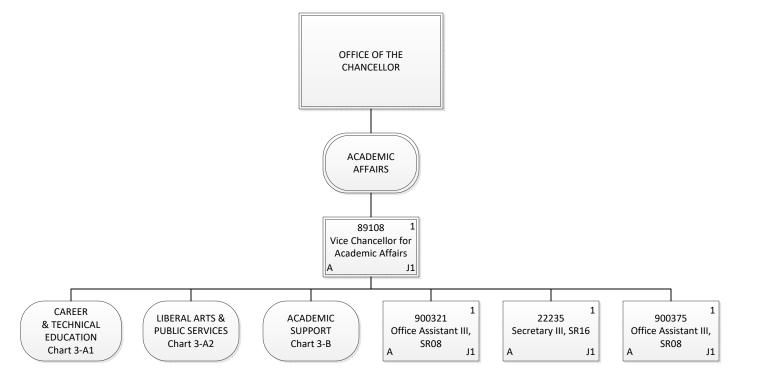

STATE OF HAWAII UNIVERSITY OF HAWAII HAWAII COMMUNITY COLLEGE

**Position Organization Chart** 

| Permanent          | 4.00 |
|--------------------|------|
| General Fund       | 4.00 |
| <b>Grand Total</b> | 4.00 |