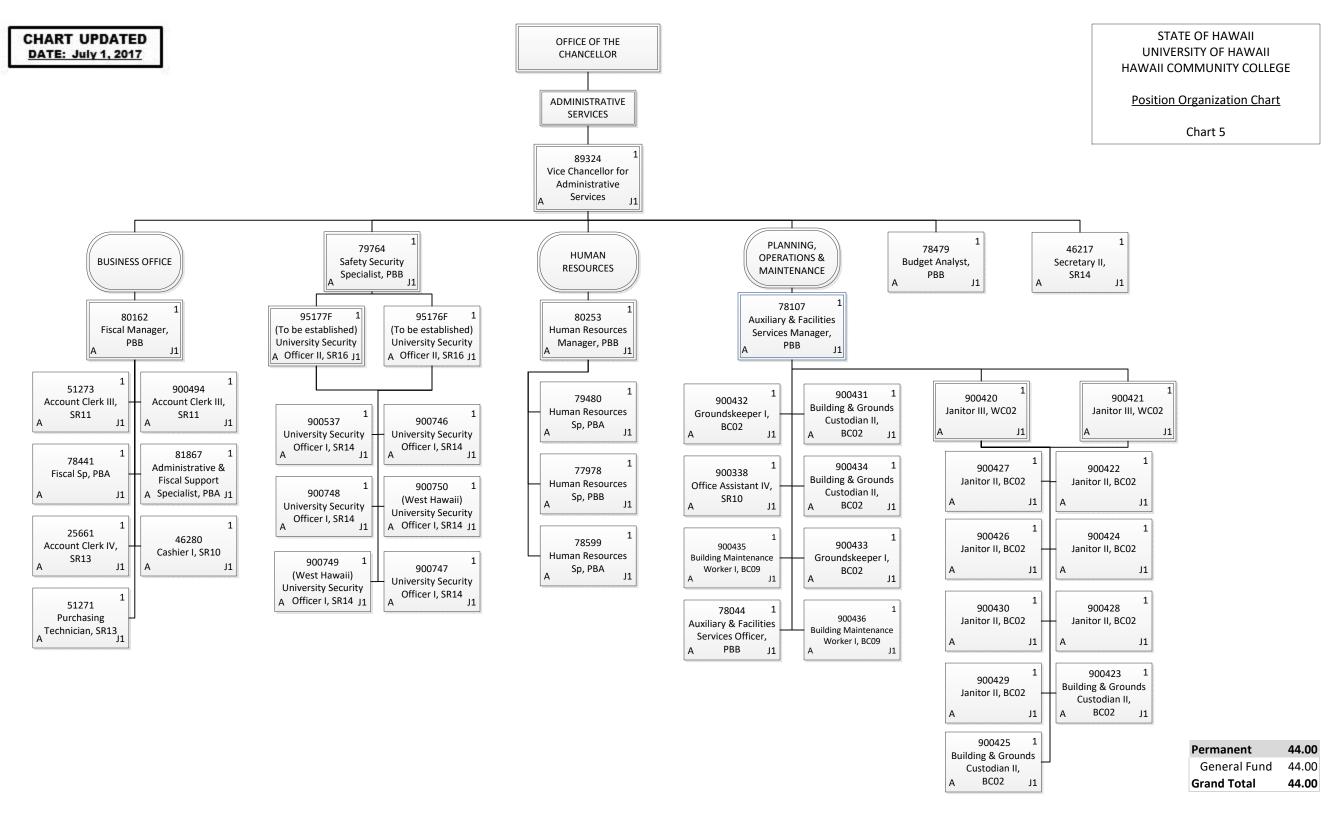

## STATE OF HAWAII UNIVERSITY OF HAWAII HAWAII COMMUNITY COLLEGE

**Position Organization Chart** 

| Permanent          | 4.00 |
|--------------------|------|
| General Fund       | 4.00 |
| <b>Grand Total</b> | 4.00 |