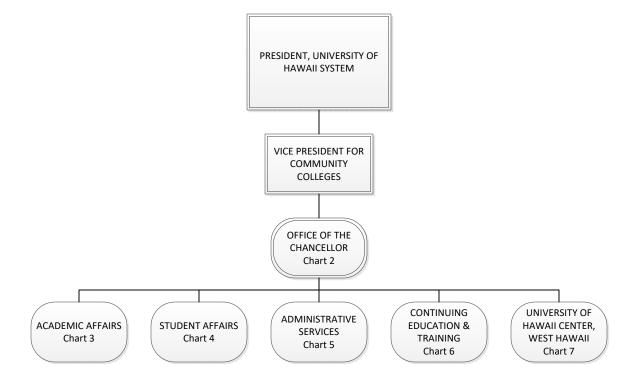

## STATE OF HAWAII UNIVERSITY OF HAWAII HAWAII COMMUNITY COLLEGE

Organization Chart

| Permanent          | 228.00 |
|--------------------|--------|
| General Fund       | 227.00 |
| Special Fund       | 1.00   |
| Temporary          | 5.00   |
| General Fund       | 5.00   |
| <b>Grand Total</b> | 233.00 |