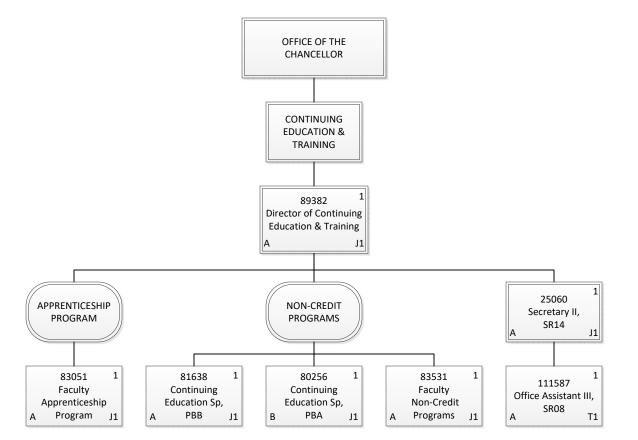

STATE OF HAWAII UNIVERSITY OF HAWAII HAWAII COMMUNITY COLLEGE

**Position Organization Chart** 

| Permanent          | 4.00 |
|--------------------|------|
| General Fund       | 4.00 |
| <b>Grand Total</b> | 4.00 |