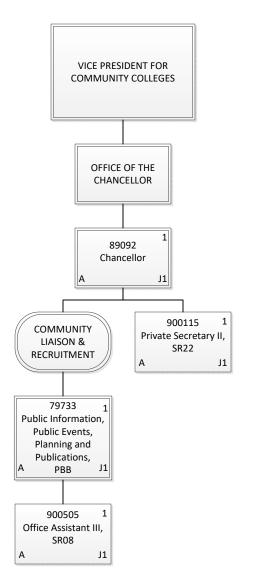

## STATE OF HAWAII UNIVERSITY OF HAWAII HAWAII COMMUNITY COLLEGE

**Position Organization Chart** 

| Permanent          | 4.00 |
|--------------------|------|
| General Fund       | 4.00 |
| <b>Grand Total</b> | 4.00 |