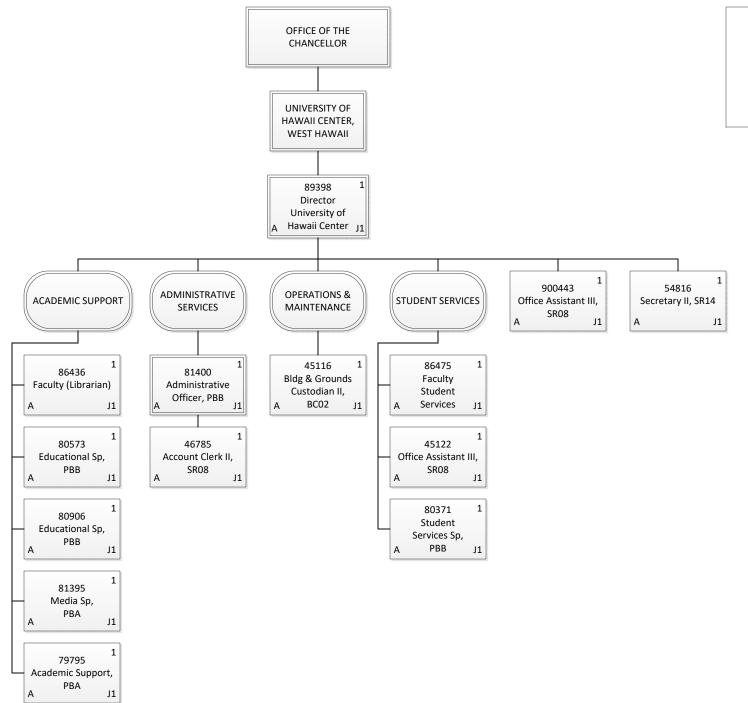

## STATE OF HAWAII UNIVERSITY OF HAWAII HAWAII COMMUNITY COLLEGE

**Position Organization Chart** 

| Permanent          | 6.00 |
|--------------------|------|
| General Fund       | 5.00 |
| Special Fund       | 1.00 |
| Temporary          | 1.00 |
| General Fund       | 1.00 |
| <b>Grand Total</b> | 7.00 |