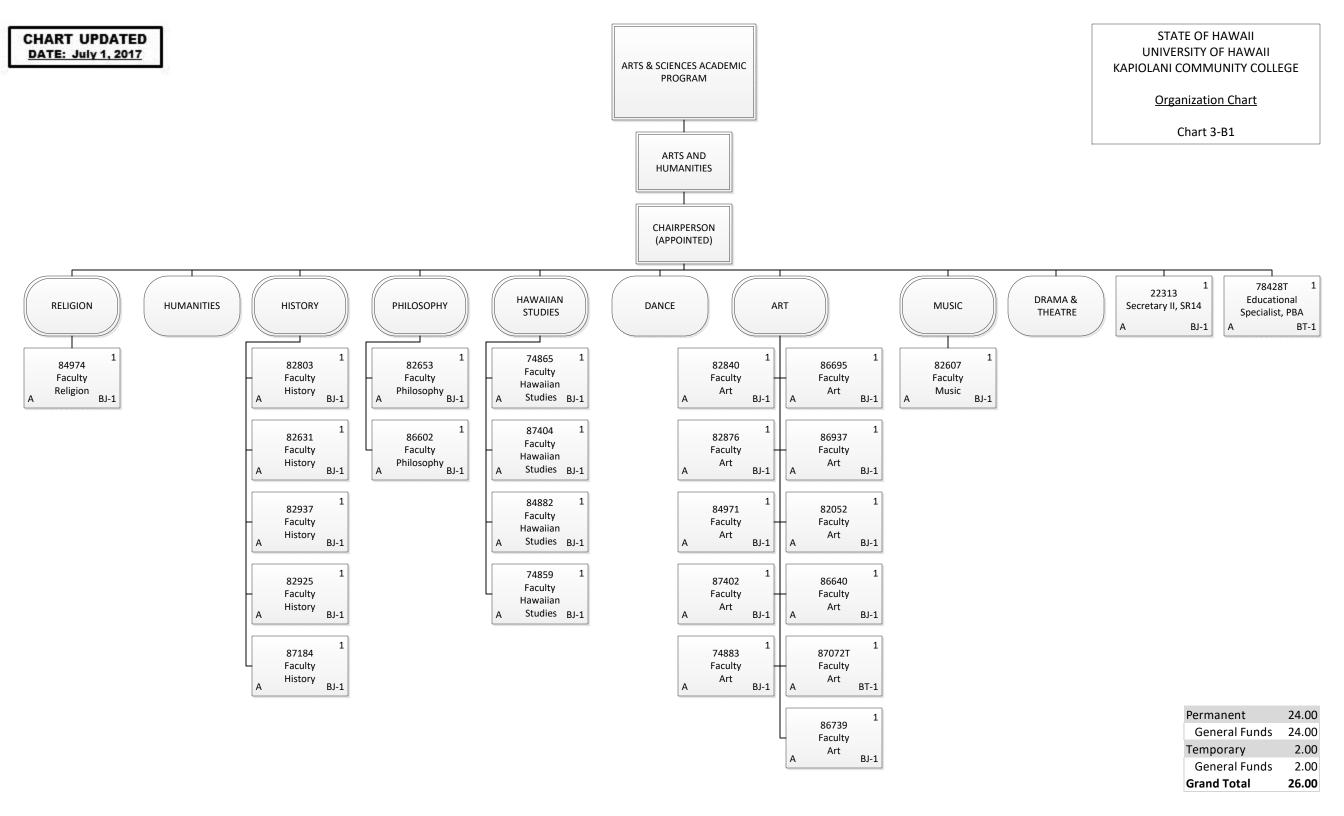

| Permanent     | 22.50 |
|---------------|-------|
| General Funds | 22.50 |
| Grand Total   | 22.50 |

CHART UPDATED

DATE: July 1, 2017

STATE OF HAWAII UNIVERSITY OF HAWAII KAPIOLANI COMMUNITY COLLEGE

**Organization Chart** 