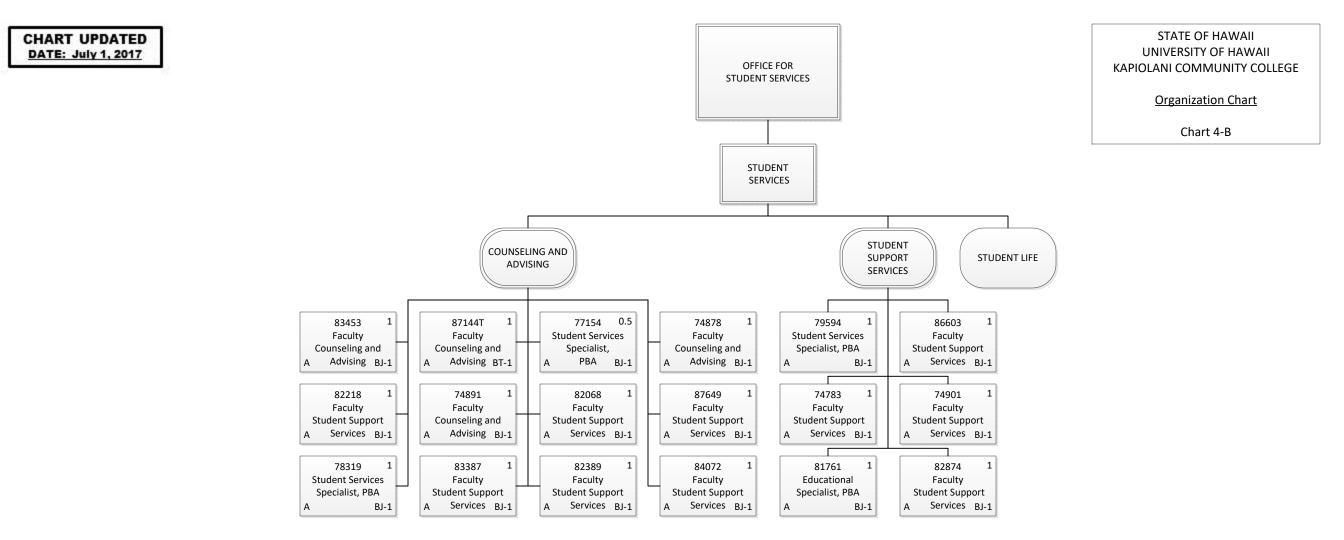

STATE OF HAWAII UNIVERSITY OF HAWAII KAPIOLANI COMMUNITY COLLEGE

**Organization Chart** 

Chart 3-C3

Permanent35.50General Funds35.50Grand Total35.50



| Grand Total   | 4.00 |
|---------------|------|
| General Funds | 1.00 |
| Temporary     | 1.00 |
| General Funds | 3.00 |
| Permanent     | 3.00 |
| Dormanant     | 2.00 |



STATE OF HAWAII UNIVERSITY OF HAWAII KAPIOLANI COMMUNITY COLLEGE

Organization Chart

Chart 3-D1

| Grand Total   | 23.00 |
|---------------|-------|
| Special Funds | 7.00  |
| General Funds | 16.00 |
| Permanent     | 23.00 |



Permanent9.00General Funds9.00Grand Total9.00





| Permanent     | 3.00 |
|---------------|------|
| General Funds | 3.00 |
| Grand Total   | 3.00 |



Permanent15.00General Funds15.00Temporary1.00General Funds1.00Grand Total16.00



| Grand Total   | 17.50 |
|---------------|-------|
| General Funds | 1.00  |
| Temporary     | 1.00  |
| General Funds | 16.50 |
| Permanent     | 16.50 |
|               |       |



| General Funds | 2.00  |
|---------------|-------|
| Temporary     | 2.00  |
| Special Funds | 1.00  |
| General Funds | 16.00 |
| Permanent     | 17.00 |





STATE OF HAWAII UNIVERSITY OF HAWAII KAPIOLANI COMMUNITY COLLEGE

Organization Chart

Chart 5

| Grand Total   | 8.50 |
|---------------|------|
| General Funds | 1.00 |
| Temporary     | 1.00 |
| Special Funds | 2.00 |
| General Funds | 5.50 |
| Permanent     | 7.50 |
|               |      |



| Grand Total   | 3.00 |
|---------------|------|
| General Funds | 1.00 |
| Temporary     | 1.00 |
| General Funds | 2.00 |
| Permanent     | 2.00 |



|