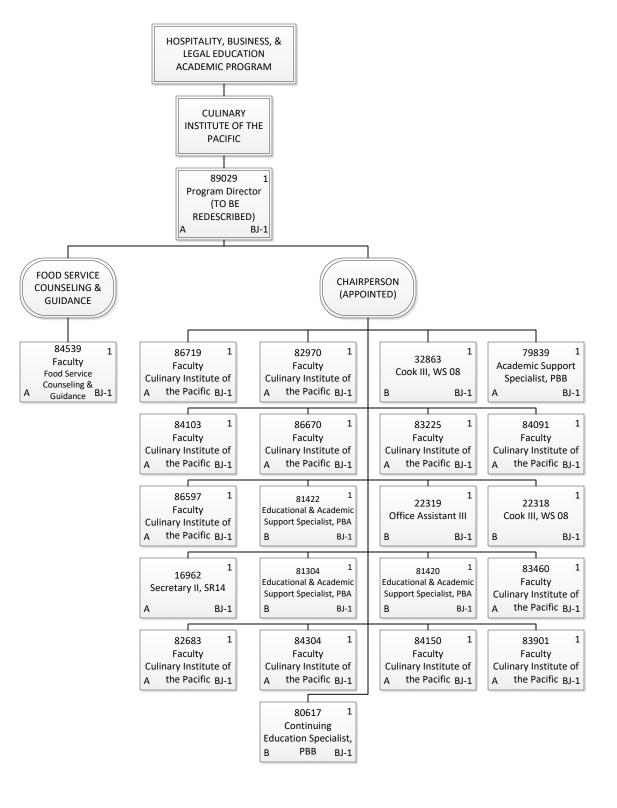

STATE OF HAWAII UNIVERSITY OF HAWAII KAPIOLANI COMMUNITY COLLEGE

Organization Chart

Chart 3-D1

| Grand Total   | 23.00 |
|---------------|-------|
| Special Funds | 7.00  |
| General Funds | 16.00 |
| Permanent     | 23.00 |