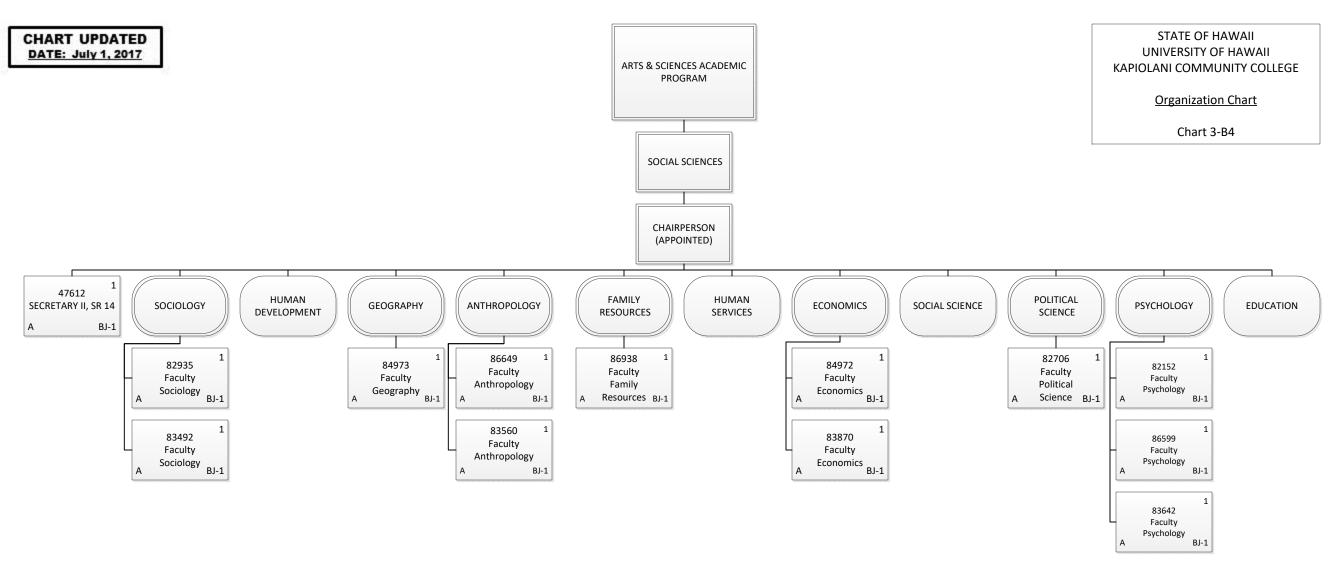

| CHART UPDATED<br>DATE: July 1, 2017<br>ARTS & SCIENCES ACADEMIC<br>PROGRAM                                                                                                                                                                                                                                                                                                                                                                                                                                                                                                                                                                                                                                                                                                                                                                                                                                                                                                                                                                                                                                                                                                                                                                                                                                                                                                                                                                                                                                                                                                                                                                                                                                                                                                                                                                                                                                                                                                                                                                                                                                                                                                                                                                                                                                                                                                                                                                                                                                                                                                                                                                                                                                                                                                                                                                                                                                                                                                                                                                                                                                                                   | STATE OF HAWAII<br>UNIVERSITY OF HAWAII<br>KAPIOLANI COMMUNITY COLLEGE         |
|----------------------------------------------------------------------------------------------------------------------------------------------------------------------------------------------------------------------------------------------------------------------------------------------------------------------------------------------------------------------------------------------------------------------------------------------------------------------------------------------------------------------------------------------------------------------------------------------------------------------------------------------------------------------------------------------------------------------------------------------------------------------------------------------------------------------------------------------------------------------------------------------------------------------------------------------------------------------------------------------------------------------------------------------------------------------------------------------------------------------------------------------------------------------------------------------------------------------------------------------------------------------------------------------------------------------------------------------------------------------------------------------------------------------------------------------------------------------------------------------------------------------------------------------------------------------------------------------------------------------------------------------------------------------------------------------------------------------------------------------------------------------------------------------------------------------------------------------------------------------------------------------------------------------------------------------------------------------------------------------------------------------------------------------------------------------------------------------------------------------------------------------------------------------------------------------------------------------------------------------------------------------------------------------------------------------------------------------------------------------------------------------------------------------------------------------------------------------------------------------------------------------------------------------------------------------------------------------------------------------------------------------------------------------------------------------------------------------------------------------------------------------------------------------------------------------------------------------------------------------------------------------------------------------------------------------------------------------------------------------------------------------------------------------------------------------------------------------------------------------------------------------|--------------------------------------------------------------------------------|
|                                                                                                                                                                                                                                                                                                                                                                                                                                                                                                                                                                                                                                                                                                                                                                                                                                                                                                                                                                                                                                                                                                                                                                                                                                                                                                                                                                                                                                                                                                                                                                                                                                                                                                                                                                                                                                                                                                                                                                                                                                                                                                                                                                                                                                                                                                                                                                                                                                                                                                                                                                                                                                                                                                                                                                                                                                                                                                                                                                                                                                                                                                                                              | Organization Chart                                                             |
|                                                                                                                                                                                                                                                                                                                                                                                                                                                                                                                                                                                                                                                                                                                                                                                                                                                                                                                                                                                                                                                                                                                                                                                                                                                                                                                                                                                                                                                                                                                                                                                                                                                                                                                                                                                                                                                                                                                                                                                                                                                                                                                                                                                                                                                                                                                                                                                                                                                                                                                                                                                                                                                                                                                                                                                                                                                                                                                                                                                                                                                                                                                                              | Chart 3-B2                                                                     |
| LANGUAGES,<br>LINGUISTICS AND<br>LITERATURE                                                                                                                                                                                                                                                                                                                                                                                                                                                                                                                                                                                                                                                                                                                                                                                                                                                                                                                                                                                                                                                                                                                                                                                                                                                                                                                                                                                                                                                                                                                                                                                                                                                                                                                                                                                                                                                                                                                                                                                                                                                                                                                                                                                                                                                                                                                                                                                                                                                                                                                                                                                                                                                                                                                                                                                                                                                                                                                                                                                                                                                                                                  |                                                                                |
| CHAIRPERSON<br>(APPOINTED)                                                                                                                                                                                                                                                                                                                                                                                                                                                                                                                                                                                                                                                                                                                                                                                                                                                                                                                                                                                                                                                                                                                                                                                                                                                                                                                                                                                                                                                                                                                                                                                                                                                                                                                                                                                                                                                                                                                                                                                                                                                                                                                                                                                                                                                                                                                                                                                                                                                                                                                                                                                                                                                                                                                                                                                                                                                                                                                                                                                                                                                                                                                   |                                                                                |
| SPEECH ENGLISH AS A<br>SECOND<br>LANGUAGE JOURNALISM EUROPEAN<br>LANGUAGE COMMUNICATION ASIAN PACIFIC<br>LANGUAGES LEARNING<br>RESOURCES ENGLISH                                                                                                                                                                                                                                                                                                                                                                                                                                                                                                                                                                                                                                                                                                                                                                                                                                                                                                                                                                                                                                                                                                                                                                                                                                                                                                                                                                                                                                                                                                                                                                                                                                                                                                                                                                                                                                                                                                                                                                                                                                                                                                                                                                                                                                                                                                                                                                                                                                                                                                                                                                                                                                                                                                                                                                                                                                                                                                                                                                                             | INDO-PACIFIC<br>LANGUAGE<br>A BJ-1                                             |
| $\begin{bmatrix} 82178 \\ Faculty \\ A \end{bmatrix} = \begin{bmatrix} 84337 & 1 \\ Faculty \\ Speech \\ A \end{bmatrix} = \begin{bmatrix} 84337 & 1 \\ Faculty \\ English as a Second \\ A \\ Language \\ BJ-1 \end{bmatrix} = \begin{bmatrix} 87583T & 1 \\ Faculty \\ European \\ A \\ Language \\ BT-1 \end{bmatrix} = \begin{bmatrix} 1 \\ 87583T & 1 \\ Faculty \\ Faculty \\ Communication \\ A \\ BJ-1 \end{bmatrix} = \begin{bmatrix} 86799 & 1 \\ Faculty \\ Asian Pacific \\ A \\ Language \\ BJ-1 \end{bmatrix} = \begin{bmatrix} 86803 & 1 \\ Faculty \\ Asian Pacific \\ A \\ Language \\ BJ-1 \end{bmatrix} = \begin{bmatrix} 86799 & 1 \\ Faculty \\ Asian Pacific \\ A \\ Language \\ BJ-1 \end{bmatrix} = \begin{bmatrix} 86709 & 1 \\ Faculty \\ Asian Pacific \\ A \\ Language \\ BJ-1 \end{bmatrix} = \begin{bmatrix} 86709 & 1 \\ Faculty \\ Asian Pacific \\ A \\ Language \\ BJ-1 \end{bmatrix} = \begin{bmatrix} 86709 & 1 \\ Faculty \\ Asian Pacific \\ A \\ Language \\ BJ-1 \end{bmatrix} = \begin{bmatrix} 86709 & 1 \\ Faculty \\ A \\ Language \\ BJ-1 \end{bmatrix} = \begin{bmatrix} 86709 & 1 \\ Faculty \\ A \\ Language \\ BJ-1 \end{bmatrix} = \begin{bmatrix} 86709 & 1 \\ Faculty \\ A \\ Language \\ BJ-1 \end{bmatrix} = \begin{bmatrix} 86709 & 1 \\ Faculty \\ A \\ Language \\ BJ-1 \end{bmatrix} = \begin{bmatrix} 86709 & 1 \\ Faculty \\ A \\ Language \\ BJ-1 \end{bmatrix} = \begin{bmatrix} 86709 & 1 \\ Faculty \\ A \\ Language \\ BJ-1 \end{bmatrix} = \begin{bmatrix} 86709 & 1 \\ Faculty \\ A \\ Language \\ BJ-1 \end{bmatrix} = \begin{bmatrix} 86709 & 1 \\ Faculty \\ A \\ Language \\ BJ-1 \end{bmatrix} = \begin{bmatrix} 86709 & 1 \\ Faculty \\ A \\ Language \\ BJ-1 \end{bmatrix} = \begin{bmatrix} 86709 & 1 \\ Faculty \\ A \\ Language \\ BJ-1 \end{bmatrix} = \begin{bmatrix} 86709 & 1 \\ Faculty \\ A \\ Language \\ BJ-1 \end{bmatrix} = \begin{bmatrix} 86709 & 1 \\ Faculty \\ A \\ Language \\ BJ-1 \end{bmatrix} = \begin{bmatrix} 86709 & 1 \\ Faculty \\ A \\ Language \\ BJ-1 \end{bmatrix} = \begin{bmatrix} 86709 & 1 \\ Faculty \\ A \\ Language \\ BJ-1 \end{bmatrix} = \begin{bmatrix} 86709 & 1 \\ Faculty \\ A \\ Language \\ BJ-1 \end{bmatrix} = \begin{bmatrix} 86709 & 1 \\ Faculty \\ A \\ Language \\ BJ-1 \end{bmatrix} = \begin{bmatrix} 86709 & 1 \\ Faculty \\ A \\ Language \\ BJ-1 \end{bmatrix} = \begin{bmatrix} 86709 & 1 \\ Faculty \\ A \\ Language \\ BJ-1 \end{bmatrix} = \begin{bmatrix} 86709 & 1 \\ Faculty \\ Faculty \\ A \\ Language \\ BJ-1 \end{bmatrix} = \begin{bmatrix} 86709 & 1 \\ Faculty \\ Faculty \\ Faculty \\ Batter \\ A \\ Batter \\ Batt$ | 82540 0.5<br>Faculty<br>Indo-Pacific<br>A Language BJ-1                        |
| 1<br>84327<br>Faculty<br>A1<br>86761<br>Faculty<br>Bglsh as a Second<br>A74814<br>Faculty<br>English as a Second<br>A1<br>74814<br>Faculty<br>English as a Second<br>A74814<br>Faculty<br>European<br>A1<br>74814<br>Faculty<br>European<br>A1<br>86798<br>Faculty<br>Communication<br>A1<br>86798<br>Faculty<br>Communication<br>A82447<br>Faculty<br>Faculty<br>Asian Pacific<br>A1<br>83521<br>Faculty<br>Asian Pacific<br>A1<br>83521<br>Faculty<br>Asian Pacific<br>A1<br>84754<br>Faculty<br>Asian Pacific<br>A1<br>84754<br>Faculty<br>Asian Pacific<br>A1<br>84754<br>Faculty<br>A1<br>86596<br>Faculty<br>                                                                                                                                                                                                                                                                                                                                                                                                                                                                                                                                                                                                                                                                                                                                                                                                                                                                                                                                                                                                                                                                                                                                                                                                                                                                                                                                                                                                                                                                                                                                                                                                                                                                                                                                                                                                                                                                                                                                                                                                                                                                                                                                                                                                                                                                                                                                                                                                                                                                                                                          | 82231     1       Faculty     Indo-Pacific       A     Language       BJ-1     |
| 1       86945       1       74813       1         Faculty       Faculty       Faculty       Faculty       Faculty       Faculty         A       BJ-1       BJ-1       BJ-1       A       Faculty                                                                                                                                                                                                                                                                                                                                                                                                                                                                                                                                                                                                                                                                                                                                                                                                                                                                                                                                                                                                                                                                                                                                                                                                                                                                                                                                                                                                                                                                                                                                                                                                                                                                                                                                                                                                                                                                                                           | 74815     1       Faculty     Indo-Pacific       A     Language     BJ-1       |
| 84623       1         Faculty       Faculty         English as a Second       A         A       Language         BJ-1       A                                                                                                                                                                                                                                                                                                                                                                                                                                                                                                                                                                                                                                                                                                                                                                                                                                                                                                                                                                                                                                                                                                                                                                                                                                                                                                                                                                                                                                                                                                                                                                                                                                                                                                                                                                                                                                                                                                                                                                                                                                                                                                                                                                                                                                                                                                                                                                                                                                                                                                                                                                                                                                                                                                                                                                                                                                                                                                                                                                                                                |                                                                                |
| A BJ-1 BJ-1 BJ-1 B33447 1 86572 1 86572 1 Faculty English BJ-1                                                                                                                                                                                                                                                                                                                                                                                                                                                                                                                                                                                                                                                                                                                                                                                                                                                                                                                                                                                                                                                                                                                                                                                                                                                                                                                                                                                                                                                                                                                                                                                                                                                                                                                                                                                                                                                                                                                                                                                                                                                                                                                                                                                                                                                                                                                                                                                                                                                                                                                                                                                                                                                                                                                                                                                                                                                                                                                                                                                                                                                                               |                                                                                |
| 839671FacultyFacultyEnglishEnglishABJ-1A                                                                                                                                                                                                                                                                                                                                                                                                                                                                                                                                                                                                                                                                                                                                                                                                                                                                                                                                                                                                                                                                                                                                                                                                                                                                                                                                                                                                                                                                                                                                                                                                                                                                                                                                                                                                                                                                                                                                                                                                                                                                                                                                                                                                                                                                                                                                                                                                                                                                                                                                                                                                                                                                                                                                                                                                                                                                                                                                                                                                                                                                                                     | Permanent36.50General Funds36.50Temporary1.00General Funds1.00Grand Total37.50 |