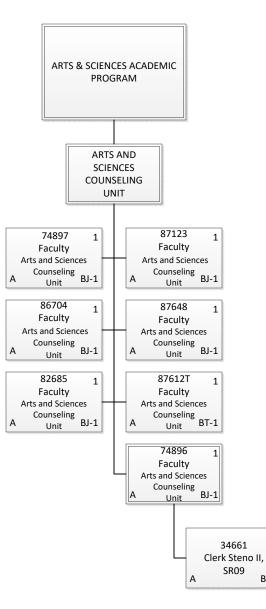

| Permanent36.50General Funds36.50Temporary1.00General Funds1.00Grand Total37.50 |



| Grand Total   | 31.00 |
|---------------|-------|
| General Funds | 3.00  |
| Temporary     | 3.00  |
| General Funds | 28.00 |
| Permanent     | 28.00 |



| Permanent     | 13.00 |
|---------------|-------|
| General Funds | 13.00 |
| Grand Total   | 13.00 |





1

BJ-1

STATE OF HAWAII UNIVERSITY OF HAWAII KAPIOLANI COMMUNITY COLLEGE

Organization Chart

Chart 3-B5

| Grand Total   | 8.00 |
|---------------|------|
| General Funds | 1.00 |
| Temporary     | 1.00 |
| General Funds | 7.00 |
| Permanent     | 7.00 |



| Grand Total   | 5.00 |
|---------------|------|
| Special Funds | 1.00 |
| General Funds | 4.00 |
| Permanent     | 5.00 |
|               |      |



 Permanent
 13.00

 General Funds
 13.00

 Grand Total
 13.00



| Permanent     | 22.50 |
|---------------|-------|
| General Funds | 22.50 |
| Grand Total   | 22.50 |



CHART UPDATED

DATE: July 1, 2017

STATE OF HAWAII UNIVERSITY OF HAWAII KAPIOLANI COMMUNITY COLLEGE

**Organization Chart** 

Chart 3-C3

Permanent35.50General Funds35.50Grand Total35.50



| Grand Total   | 4.00