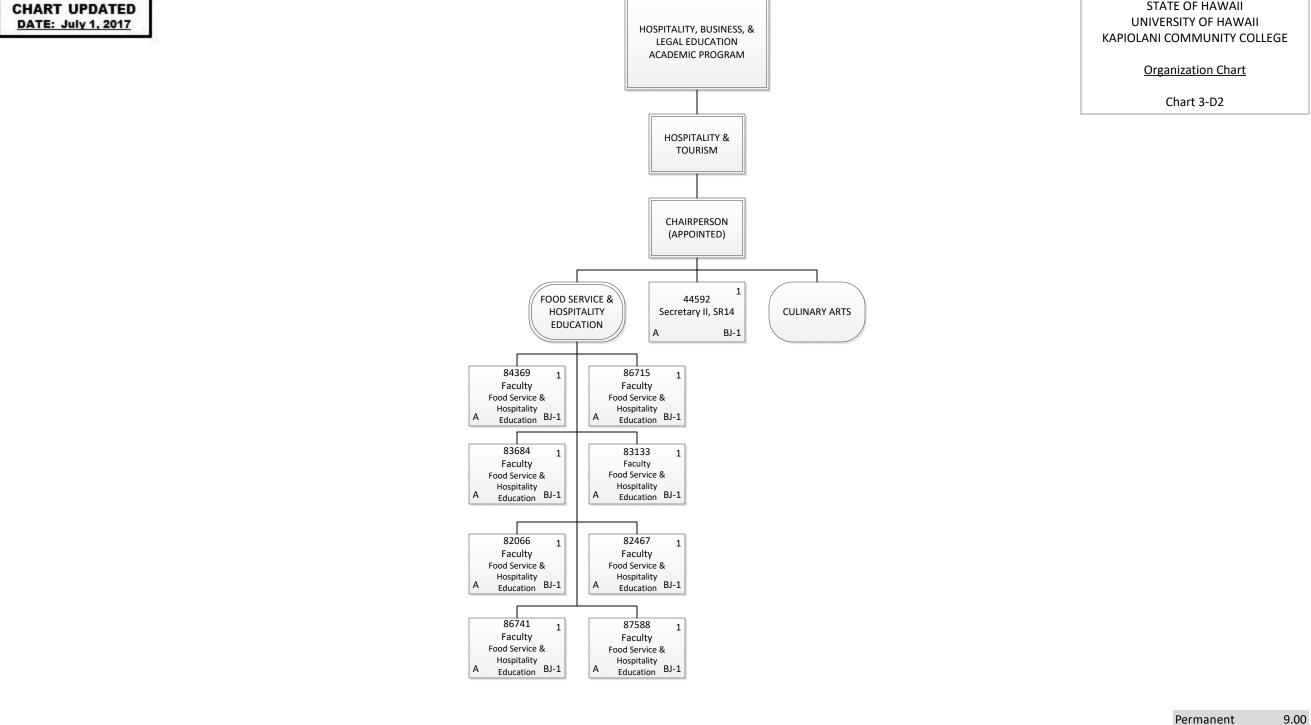

Permanent9.00General Funds9.00Grand Total9.00

| Permanent     | 3.00 |
|---------------|------|
| General Funds | 3.00 |
| Grand Total   | 3.00 |

Permanent15.00General Funds15.00Temporary1.00General Funds1.00Grand Total16.00