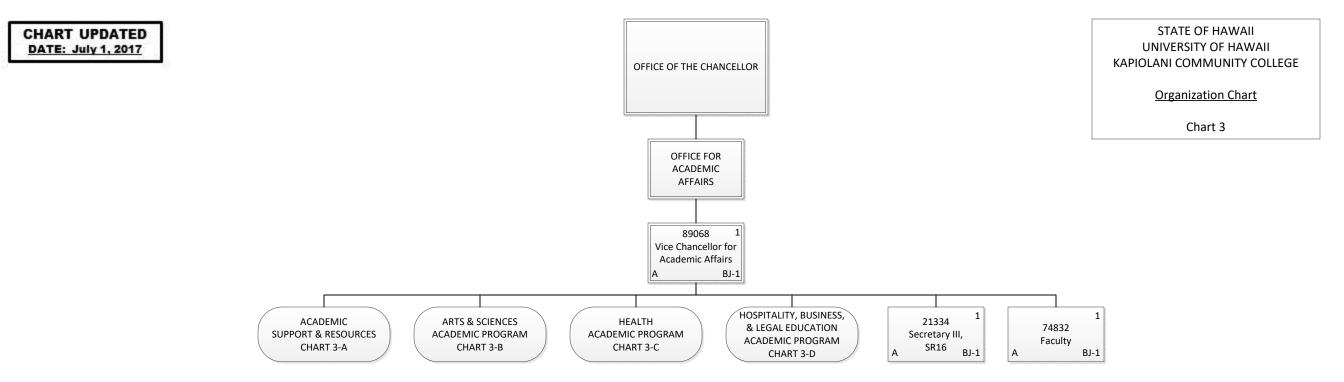

| Grand Total   | 440.00 |
|---------------|--------|
| General Funds | 29.00  |
| Temporary     | 29.00  |
| Special Funds | 17.00  |
| General Funds | 394.00 |
| Permanent     | 411.00 |
|               |        |





Temporary4.00General Funds4.00Grand Total10.00

6.00

3.00

3.00



| Grand Total   | 3.00 |
|---------------|------|
| General Funds | 3.00 |
| Permanent     | 3.00 |





| Temporary<br>General Funds | 1.00        |
|----------------------------|-------------|
| General Funds              | 1.00        |
| Grand Total                | <b>2.00</b> |



| CHART UPDATED<br>DATE: July 1, 2017<br>ARTS & SCIENCES ACADEMIC<br>PROGRAM