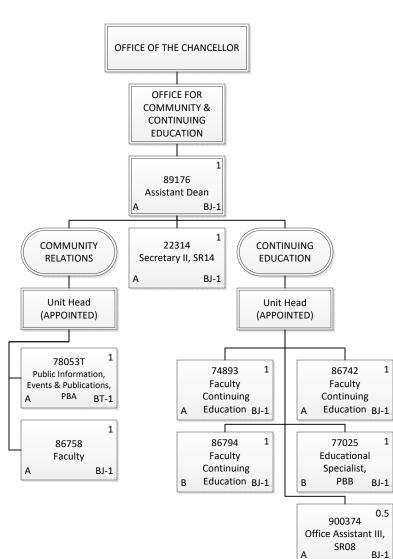

WAII UNIVERSITY OF HAWAII KAPIOLANI COMMUNITY COLLEGE

Organization Chart

Chart 3-D1

| Grand Total   | 23.00 |
|---------------|-------|
| Special Funds | 7.00  |
| General Funds | 16.00 |
| Permanent     | 23.00 |



Permanent9.00General Funds9.00Grand Total9.00





| Permanent     | 3.00 |
|---------------|------|
| General Funds | 3.00 |
| Grand Total   | 3.00 |



Permanent15.00General Funds15.00Temporary1.00General Funds1.00Grand Total16.00



| Grand Total   | 17.50 |
|---------------|-------|
| General Funds | 1.00  |
| Temporary     | 1.00  |
| General Funds | 16.50 |
| Permanent     | 16.50 |
|               |       |



| General Funds | 2.00  |
|---------------|-------|
| Temporary     | 2.00  |
| Special Funds | 1.00  |
| General Funds | 16.00 |
| Permanent     | 17.00 |





STATE OF HAWAII UNIVERSITY OF HAWAII KAPIOLANI COMMUNITY COLLEGE

Organization Chart

Chart 5

| Grand Total   | 8.50 |
|---------------|------|
| General Funds | 1.00 |
| Temporary     | 1.00 |
| Special Funds | 2.00 |
| General Funds | 5.50 |
| Permanent     | 7.50 |
|               |      |



| Grand Total   | 3.00 |
|---------------|------|
| General Funds | 1.00 |
| Temporary     | 1.00 |
| General Funds | 2.00 |
| Permanent     | 2.00 |



| Grand Total   | 13.00 |
|---------------|-------|
| General Funds | 2.00  |
| Temporary     | 2.00  |
| General Funds | 11.00 |
| Permanent     | 11.00 |



| Grand Total   | 6.00 |
|---------------|------|
| General Funds | 1.00 |
| Temporary     | 1.00 |
| Special Funds | 1.00 |
| General Funds | 4.00 |
| Permanent     | 5.00 |
| Permanent