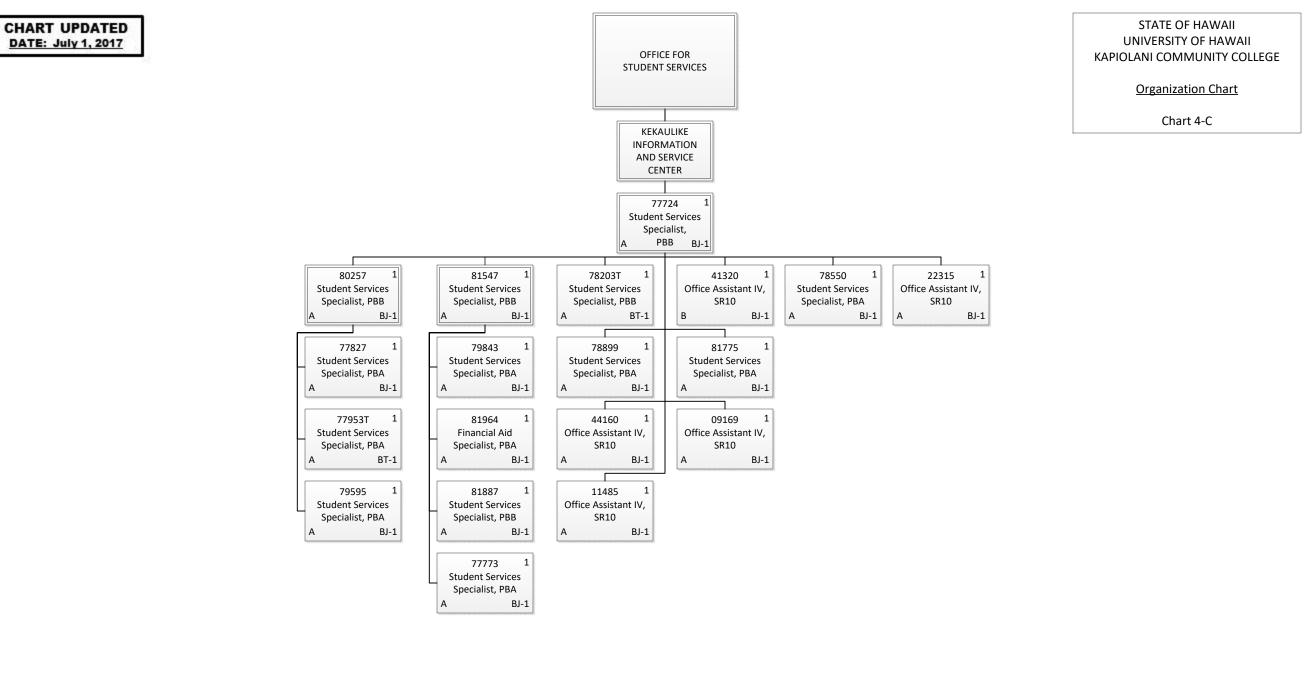

-------------|------|
| General Funds | 1.00 |
| Temporary     | 1.00 |
| General Funds | 3.00 |
| Permanent     | 3.00 |
| Dormanant     | 2.00 |



STATE OF HAWAII UNIVERSITY OF HAWAII KAPIOLANI COMMUNITY COLLEGE

Organization Chart

Chart 3-D1

| Grand Total   | 23.00 |
|---------------|-------|
| Special Funds | 7.00  |
| General Funds | 16.00 |
| Permanent     | 23.00 |



Permanent9.00General Funds9.00Grand Total9.00





| Permanent     | 3.00 |
|---------------|------|
| General Funds | 3.00 |
| Grand Total   | 3.00 |



Permanent15.00General Funds15.00Temporary1.00General Funds1.00Grand Total16.00



| Grand Total   | 17.50 |
|---------------|-------|
| General Funds | 1.00  |
| Temporary     | 1.00  |
| General Funds | 16.50 |
| Permanent     | 16.50 |
|               |       |



| General Funds | 2.00  |
|---------------|-------|
| Temporary     | 2.00  |
| Special Funds | 1.00  |
| General Funds | 16.00 |
| Permanent     | 17.00 |





STATE OF HAWAII UNIVERSITY OF HAWAII KAPIOLANI COMMUNITY COLLEGE

Organization Chart

Chart 5

| Grand Total   | 8.50 |
|---------------|------|
| General Funds | 1.00 |
| Temporary     | 1.00 |
| Special Funds | 2.00 |
| General Funds | 5.50 |
| Permanent     | 7.50 |
|               |      |



| Grand Total   | 3.00 |
|---------------|------|
| General Funds | 1.00 |
| Temporary     | 1.00 |
| General Funds | 2.00 |
| Permanent     | 2.00 |



| Grand Total   | 13.00 |
|---------------|-------|
| General Funds | 2.00  |
| Temporary     | 2.00  |
| General Funds | 11.00 |
| Permanent     | 11.00 |



| Grand Total   | 6.00 |
|-