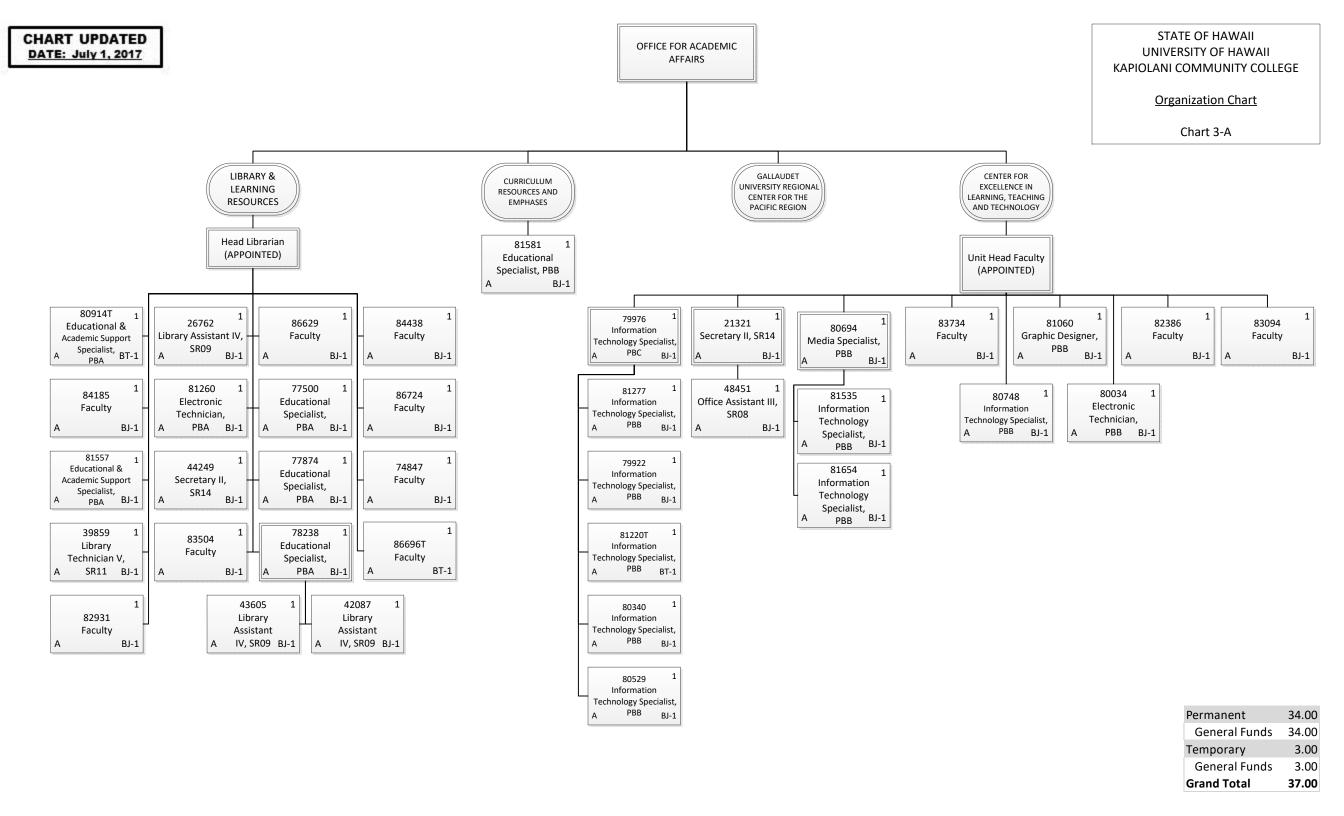

| Grand Total   | 440.00 |
|---------------|--------|
| General Funds | 29.00  |
| Temporary     | 29.00  |
| Special Funds | 17.00  |
| General Funds | 394.00 |
| Permanent     | 411.00 |
|               |        |