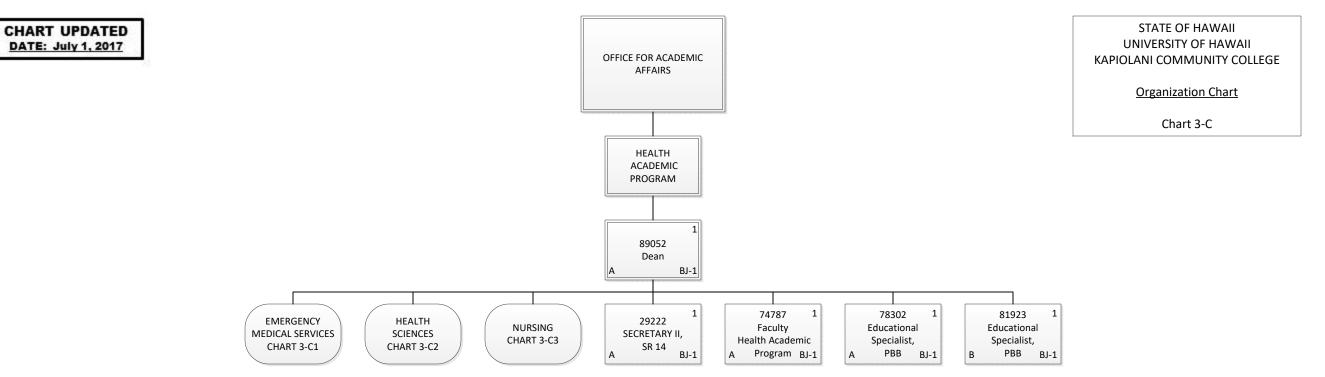

| Permanent36.50General Funds36.50Temporary1.00General Funds1.00Grand Total37.50 |



| Grand Total   | 31.00 |
|---------------|-------|
| General Funds | 3.00  |
| Temporary     | 3.00  |
| General Funds | 28.00 |
| Permanent     | 28.00 |



| Permanent     | 13.00 |
|---------------|-------|
| General Funds | 13.00 |
| Grand Total   | 13.00 |





1

BJ-1

STATE OF HAWAII UNIVERSITY OF HAWAII KAPIOLANI COMMUNITY COLLEGE

Organization Chart

Chart 3-B5

| Grand Total   | 8.00 |
|---------------|------|
| General Funds | 1.00 |
| Temporary     | 1.00 |
| General Funds | 7.00 |
| Permanent     | 7.00 |



| Grand Total   | 5.00 |
|---------------|------|
| Special Funds | 1.00 |
| General Funds | 4.00 |
| Permanent     | 5.00 |
|               |      |



 Permanent
 13.00

 General Funds
 13.00

 Grand Total
 13.00



| Permanent     | 22.50 |
|---------------|-------|
| General Funds | 22.50 |
| Grand Total   | 22.50 |



CHART UPDATED

DATE: July 1, 2017

STATE OF HAWAII UNIVERSITY OF HAWAII KAPIOLANI COMMUNITY COLLEGE

**Organization Chart** 

Chart 3-C3

Permanent35.50General Funds35.50Grand Total35.50



| Grand Total   | 4.00 |
|---------------|------|
| General Funds | 1.00 |
| Temporary     | 1.00 |
| General Funds | 3.00 |
| Permanent     | 3.00 |
| Dormanant     | 2.00 |



STATE OF HAWAII UNIVERSITY OF HAWAII KAPIOLANI COMMUNITY COLLEGE

Organization Chart

Chart 3-D1

| Grand