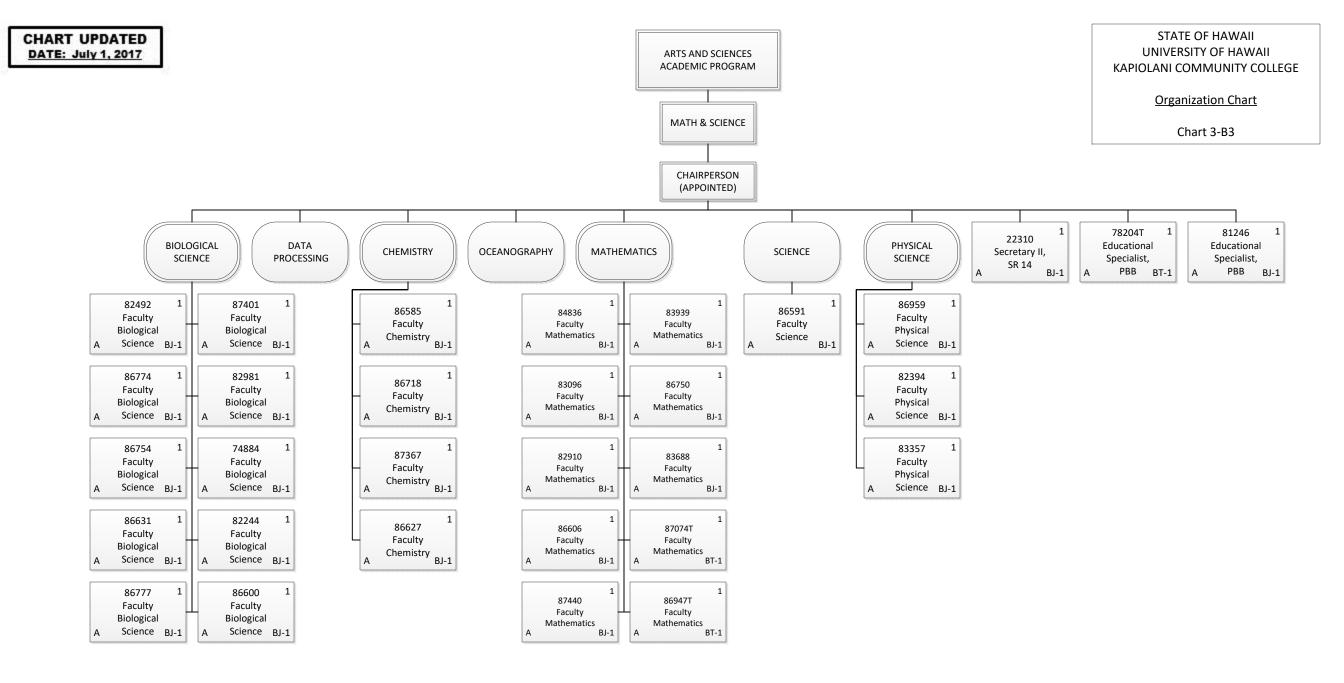

Chart 3-C3

Permanent35.50General Funds35.50Grand Total35.50

| Grand Total   | 4.00 |
|---------------|------|
| General Funds | 1.00 |
| Temporary     | 1.00 |
| General Funds | 3.00 |
| Permanent     | 3.00 |
| Dormanant     | 2.00 |