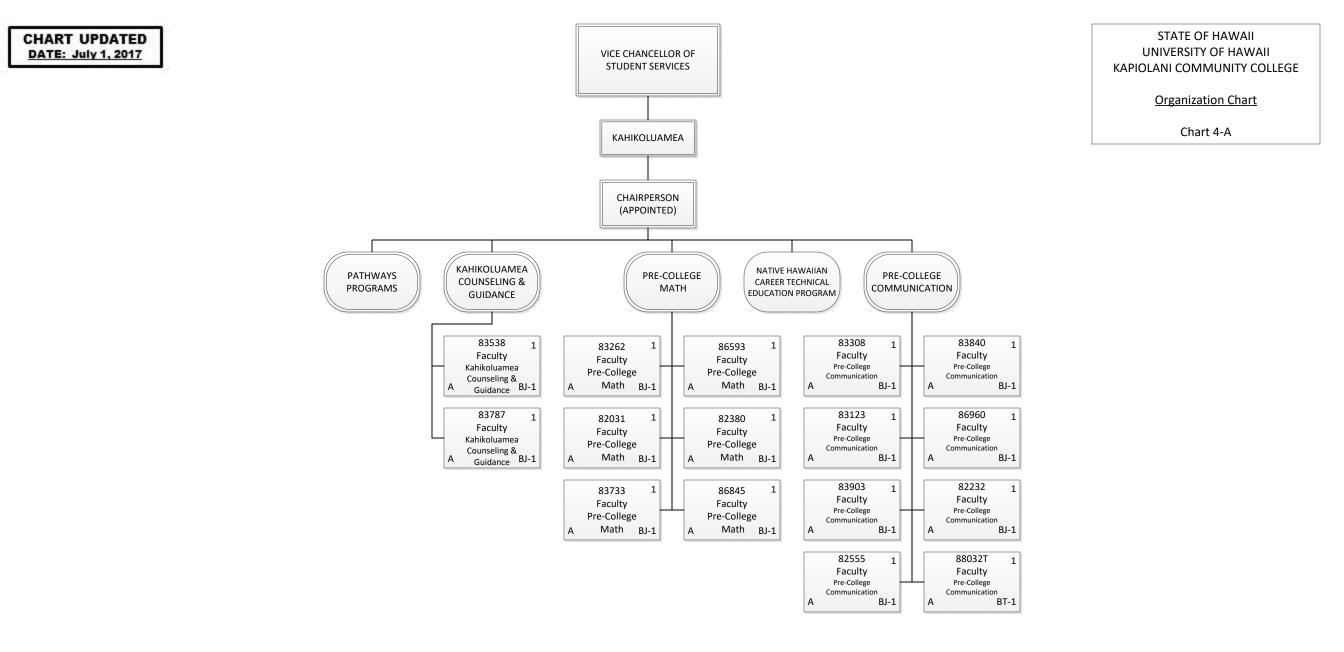

ral Funds | 22.50 |
| Grand Total   | 22.50 |



CHART UPDATED

DATE: July 1, 2017

STATE OF HAWAII UNIVERSITY OF HAWAII KAPIOLANI COMMUNITY COLLEGE

**Organization Chart** 

Chart 3-C3

Permanent35.50General Funds35.50Grand Total35.50



| Grand Total   | 4.00 |
|---------------|------|
| General Funds | 1.00 |
| Temporary     | 1.00 |
| General Funds | 3.00 |
| Permanent     | 3.00 |
| Dormanant     | 2.00 |



STATE OF HAWAII UNIVERSITY OF HAWAII KAPIOLANI COMMUNITY COLLEGE

Organization Chart

Chart 3-D1

| Grand Total   | 23.00 |
|---------------|-------|
| Special Funds | 7.00  |
| General Funds | 16.00 |
| Permanent     | 23.00 |



Permanent9.00General Funds9.00Grand Total9.00





| Permanent     | 3.00 |
|---------------|------|
| General Funds | 3.00 |
| Grand Total   | 3.00 |



Permanent15.00General Funds15.00Temporary1.00General Funds1.00Grand Total16.00



| Grand Total   | 17.50 |
|---------------|-------|
| General Funds | 1.00  |
| Temporary     | 1.00  |
| General Funds | 16.50 |
| Permanent     | 16.50 |
|               |       |



| General Funds | 2.00  |
|---------------|-------|
| Temporary     | 2.00  |
| Special Funds | 1.00  |
| General Funds | 16.00 |
| Permanent     | 17.00 |





STATE OF HAWAII UNIVERSITY OF HAWAII KAPIOLANI COMMUNITY COLLEGE

Organization Chart

Chart 5

| Grand Total   | 8.50 |
|---------------|------|
| General Funds | 1.00 |
| Temporary     | 1.00 |
| Special Funds | 2.00 |
| General Funds | 5.50 |
| Permanent     | 7.50 |
|               |      |



| Grand Total   | 3.00 |
|---------------|------|
| General Funds | 1.00