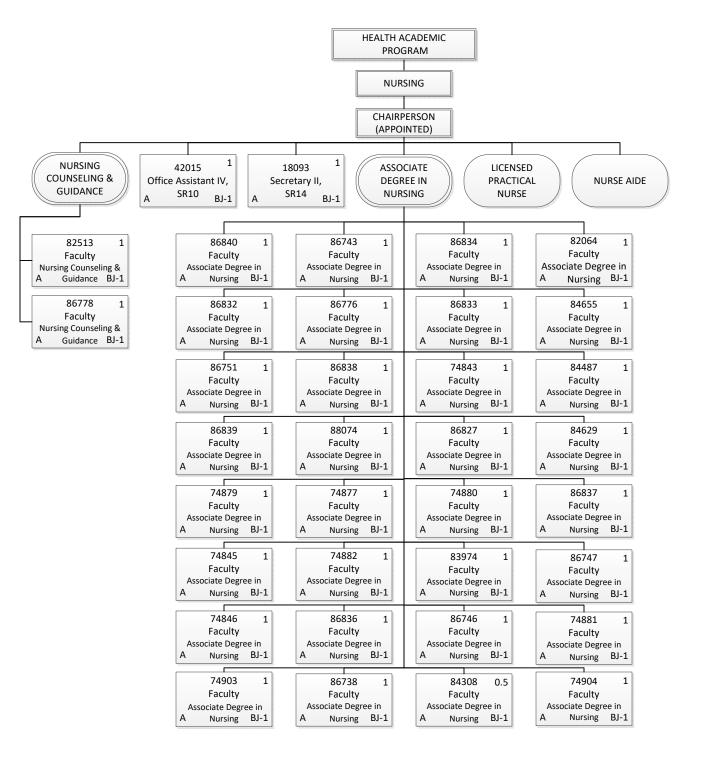

| General Funds | 3.00  |
| Temporary     | 3.00  |
| General Funds | 28.00 |
| Permanent     | 28.00 |



| Permanent     | 13.00 |
|---------------|-------|
| General Funds | 13.00 |
| Grand Total   | 13.00 |





1

BJ-1

STATE OF HAWAII UNIVERSITY OF HAWAII KAPIOLANI COMMUNITY COLLEGE

Organization Chart

Chart 3-B5

| Grand Total   | 8.00 |
|---------------|------|
| General Funds | 1.00 |
| Temporary     | 1.00 |
| General Funds | 7.00 |
| Permanent     | 7.00 |



| Grand Total   | 5.00 |
|---------------|------|
| Special Funds | 1.00 |
| General Funds | 4.00 |
| Permanent     | 5.00 |
|               |      |



 Permanent
 13.00

 General Funds
 13.00

 Grand Total
 13.00



| Permanent     | 22.50 |
|---------------|-------|
| General Funds | 22.50 |
| Grand Total   | 22.50 |



CHART UPDATED

DATE: July 1, 2017

STATE OF HAWAII UNIVERSITY OF HAWAII KAPIOLANI COMMUNITY COLLEGE

**Organization Chart** 

Chart 3-C3

Permanent35.50General Funds35.50Grand Total35.50



| Grand Total   | 4.00 |
|---------------|------|
| General Funds | 1.00 |
| Temporary     | 1.00 |
| General Funds | 3.00 |
| Permanent     | 3.00 |
| Dormanant     | 2.00 |



STATE OF HAWAII UNIVERSITY OF HAWAII KAPIOLANI COMMUNITY COLLEGE

Organization Chart

Chart 3-D1

| Grand Total   | 23.00 |
|---------------|-------|
| Special Funds | 7.00  |
| General Funds | 16.00 |
| Permanent     | 23.00 |



Permanent9.00General Funds9.00Grand Total9.00





| Permanent     | 3.00 |
|---------------|------|
| General Funds | 3.00 |
| Grand Total   | 3.00 |



Permanent15.00General Funds15.00Temporary1.00