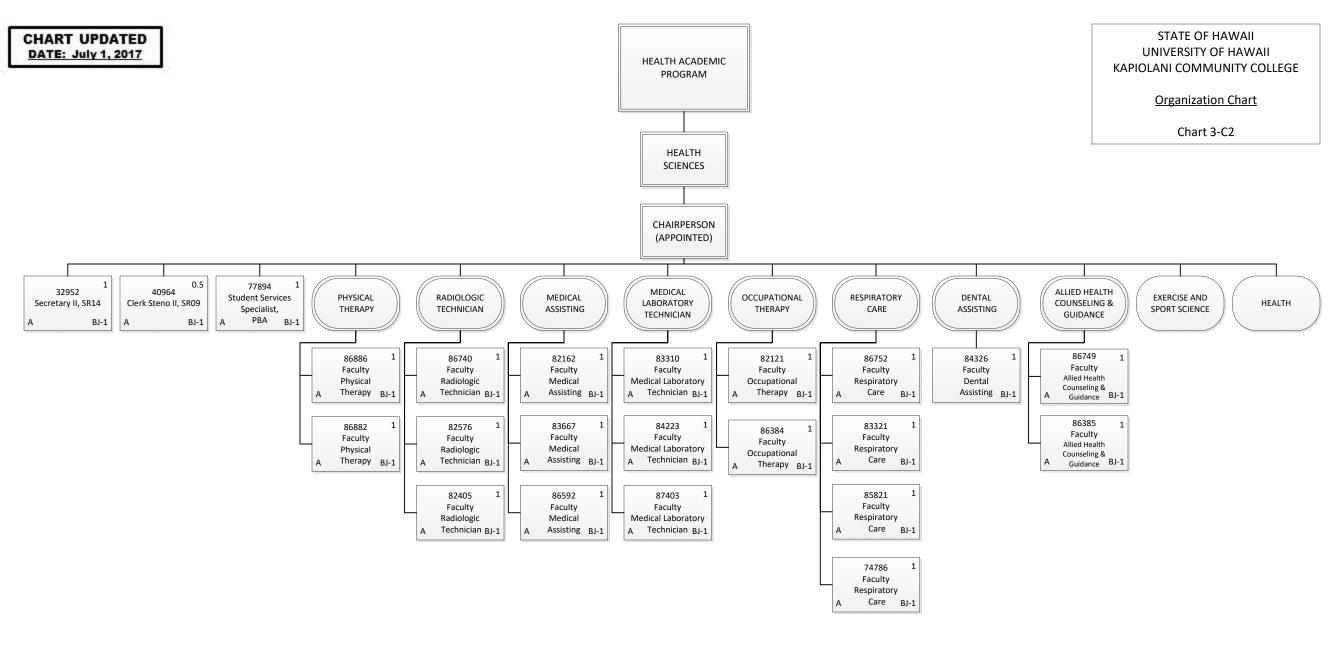

Chart 3-C3

Permanent35.50General Funds35.50Grand Total35.50

| Grand Total   | 4.00 |
|---------------|------|
| General Funds | 1.00 |
| Temporary     | 1.00 |
| General Funds | 3.00 |
| Permanent     | 3.00 |
| Dormanant     | 2.00 |