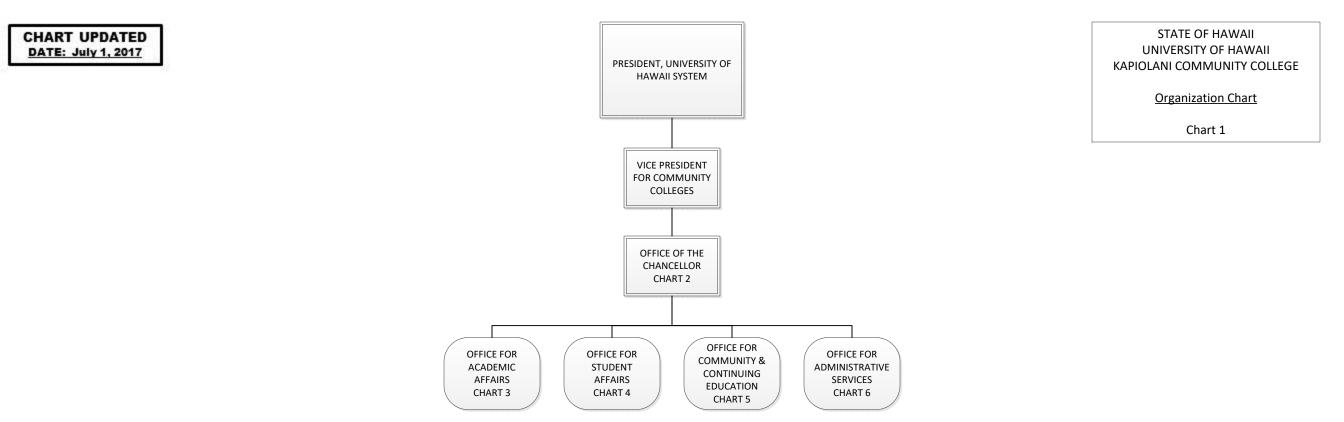

| Grand Total   | 440.00 |
|---------------|--------|
| General Funds | 29.00  |
| Temporary     | 29.00  |
| Special Funds | 17.00  |
| General Funds | 394.00 |
| Permanent     | 411.00 |
|               |        |





Temporary4.00General Funds4.00Grand Total10.00

6.00

3.00

3.00



| Grand Total   | 3.00 |
|---------------|------|
| General Funds | 3.00 |
| Permanent     | 3.00 |





| Temporary<br>General Funds | 1.00        |
|----------------------------|-------------|
| General Funds              | 1.00        |
| Grand Total                | <b>2.00</b> |



| CHART UPDATED<br>DATE: July 1, 2017<br>ARTS & SCIENCES ACADEMIC<br>PROGRAM