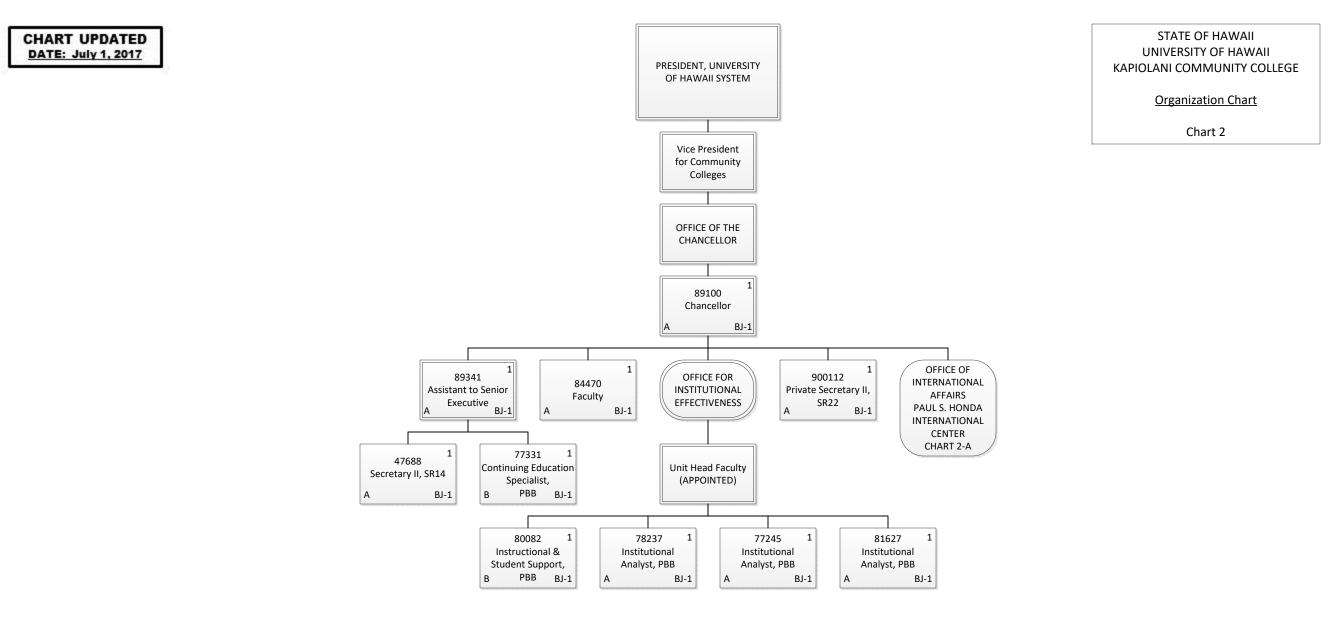

| Grand Total   | 440.00 |
|---------------|--------|
| General Funds | 29.00  |
| Temporary     | 29.00  |
| Special Funds | 17.00  |
| General Funds | 394.00 |
| Permanent     | 411.00 |
|               |        |





Temporary4.00General Funds4.00Grand Total10.00

6.00

3.00

3.00



| Grand Total   | 3.00 |
|---------------|------|
| General Funds | 3.00 |
| Permanent     | 3.00 |





| Temporary<br>General Funds | 1.00        |
|----------------------------|-------------|
| General Funds              | 1.00        |
| Grand Total                | <b>2.00</b> |



| CHART UPDATED<br>DATE: July 1, 2017<br>ARTS & SCIENCES ACADEMIC<br>PROGRAM