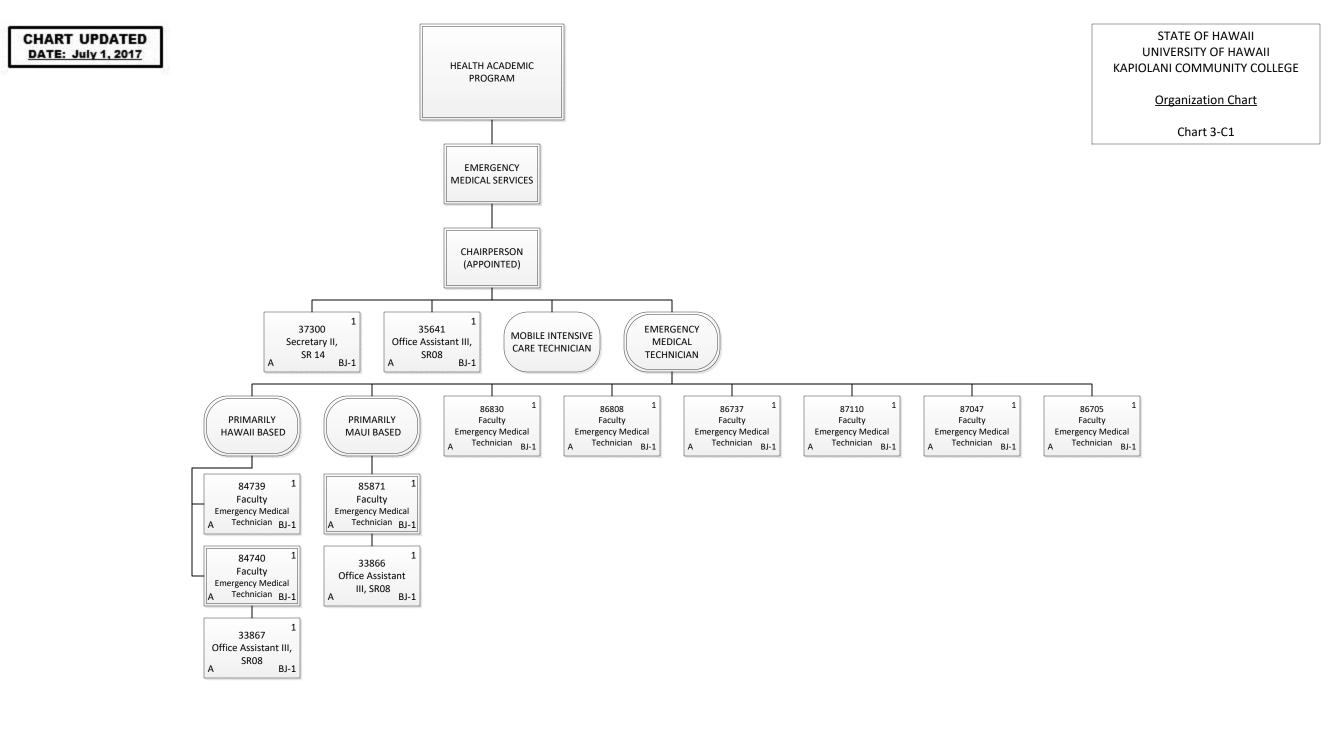

| Permanent36.50General Funds36.50Temporary1.00General Funds1.00Grand Total37.50 |



| Grand Total   | 31.00 |
|---------------|-------|
| General Funds | 3.00  |
| Temporary     | 3.00  |
| General Funds | 28.00 |
| Permanent     | 28.00 |



| Permanent     | 13.00 |
|---------------|-------|
| General Funds | 13.00 |
| Grand Total   | 13.00 |





1

BJ-1

STATE OF HAWAII UNIVERSITY OF HAWAII KAPIOLANI COMMUNITY COLLEGE

Organization Chart

Chart 3-B5

| Grand Total   | 8.00 |
|---------------|------|
| General Funds | 1.00 |
| Temporary     | 1.00 |
| General Funds | 7.00 |
| Permanent     | 7.00 |



| Grand Total   | 5.00 |
|---------------|------|
| Special Funds | 1.00 |
| General Funds | 4.00 |
| Permanent     | 5.00 |
|               |      |



 Permanent
 13.00

 General Funds
 13.00

 Grand Total
 13.00



| Permanent     | 22.50 |
|---------------|-------|
| General Funds | 22.50 |
| Grand Total   | 22.50 |



CHART UPDATED

DATE: July 1, 2017

STATE OF HAWAII UNIVERSITY OF HAWAII KAPIOLANI COMMUNITY COLLEGE

**Organization Chart** 

Chart 3-C3

Permanent35.50General Funds35.50Grand Total35.50



| Grand Total   | 4.00 |
|---------------|------|
| General Funds | 1.00 |
| Temporary     | 1.00 |
| General Funds | 3.00 |
| Permanent     | 3.00 |
| Dormanant     | 2.00 |



STATE OF HAWAII UNIVERSITY OF HAWAII KAPIOLANI COMMUNITY COLLEGE

Organization Chart

Chart 3-D1

| Grand Total   | 23.00 |
|---------------|-------|
| Special Funds | 7.00  |
| General Funds | 16.00 |
| Permanent     | 23.00 |



Permanent9.00General Funds9