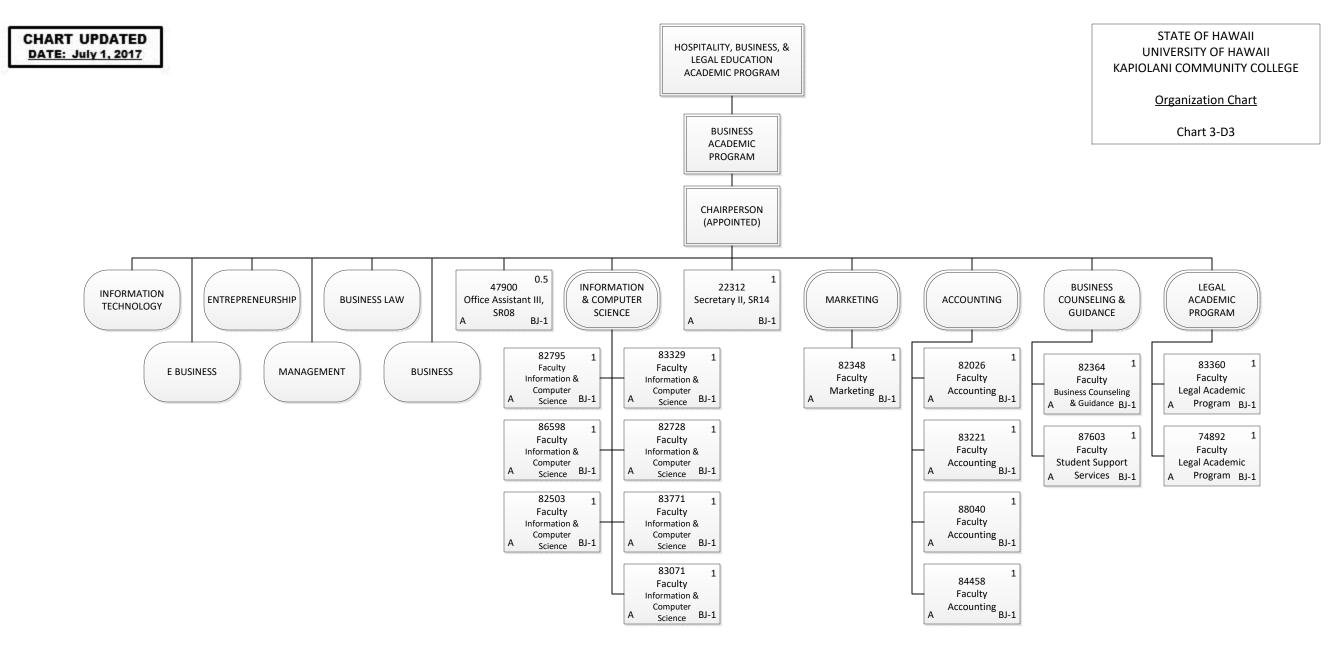

General Funds
 13.00

 Grand Total
 13.00



| Permanent     | 22.50 |
|---------------|-------|
| General Funds | 22.50 |
| Grand Total   | 22.50 |



CHART UPDATED

DATE: July 1, 2017

STATE OF HAWAII UNIVERSITY OF HAWAII KAPIOLANI COMMUNITY COLLEGE

**Organization Chart** 

Chart 3-C3

Permanent35.50General Funds35.50Grand Total35.50



| Grand Total   | 4.00 |
|---------------|------|
| General Funds | 1.00 |
| Temporary     | 1.00 |
| General Funds | 3.00 |
| Permanent     | 3.00 |
| Dormanant     | 2.00 |



STATE OF HAWAII UNIVERSITY OF HAWAII KAPIOLANI COMMUNITY COLLEGE

Organization Chart

Chart 3-D1

| Grand Total   | 23.00 |
|---------------|-------|
| Special Funds | 7.00  |
| General Funds | 16.00 |
| Permanent     | 23.00 |



Permanent9.00General Funds9.00Grand Total9.00





| Permanent     | 3.00 |
|---------------|------|
| General Funds | 3.00 |
| Grand Total   | 3.00 |



Permanent15.00General Funds15.00Temporary1.00General Funds1.00Grand Total16.00



| Grand Total   | 17.50 |
|---------------|-------|
| General Funds | 1.00  |
| Temporary     | 1.00  |
| General Funds | 16.50 |
| Permanent     | 16.50 |
|               |       |



| General Funds | 2.00  |
|---------------|-------|
| Temporary     | 2.00  |
| Special Funds | 1.00  |
| General Funds | 16.00 |
| Permanent     | 17.00 |





STATE OF HAWAII UNIVERSITY OF HAWAII KAPIOLANI COMMUNITY COLLEGE

Organization Chart

Chart 5

| Grand Total   | 8.50 |
|---------------|------|
| General Funds | 1.00 |
| Temporary     | 1.00 |
| Special Funds | 2.00 |
| General Funds | 5.50 |
| Permanent     | 7.