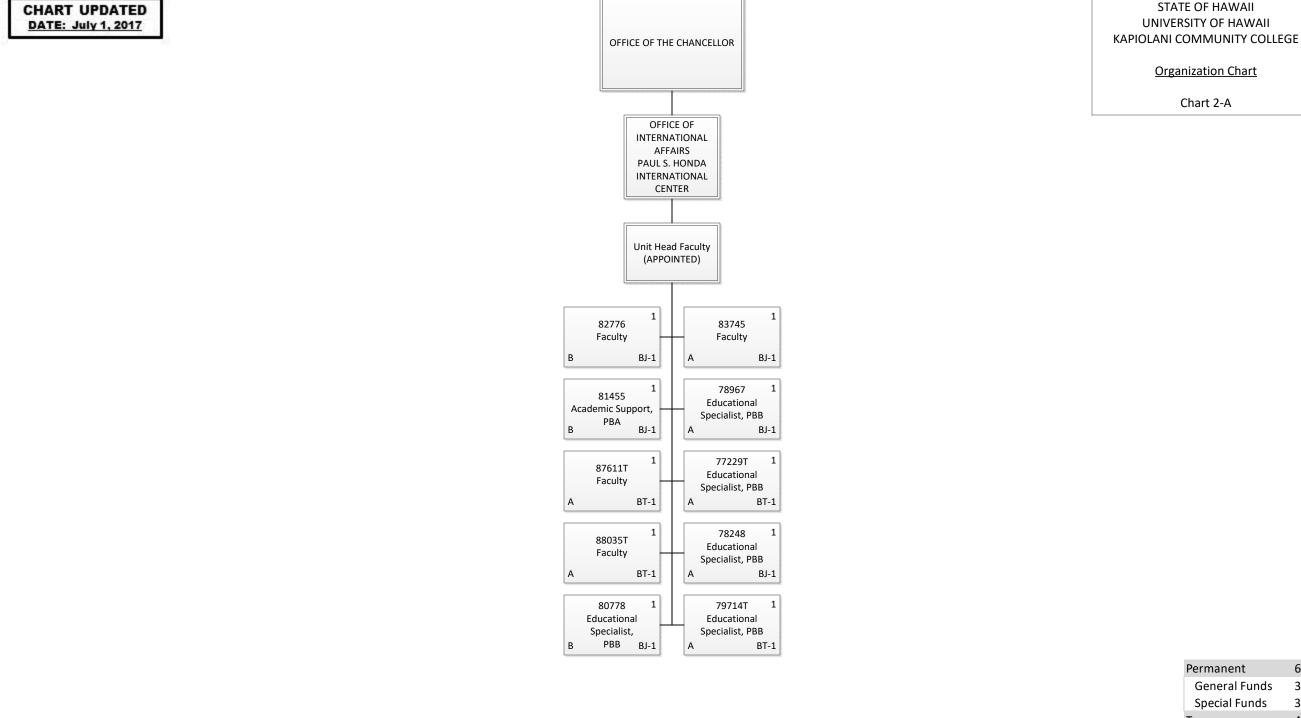

| Grand Total   | 440.00 |
|---------------|--------|
| General Funds | 29.00  |
| Temporary     | 29.00  |
| Special Funds | 17.00  |
| General Funds | 394.00 |
| Permanent     | 411.00 |
|               |        |





Temporary4.00General Funds4.00Grand Total10.00

6.00

3.00

3.00



| Grand Total   | 3.00 |
|---------------|------|
| General Funds | 3.00 |
| Permanent     | 3.00 |





| Temporary<br>General Funds | 1.00        |
|----------------------------|-------------|
| General Funds              | 1.00        |
| Grand Total                | <b>2.00</b> |



| CHART UPDATED<br>DATE: July 1, 2017<br>ARTS & SCIENCES ACADEMIC<br>PROGRAM