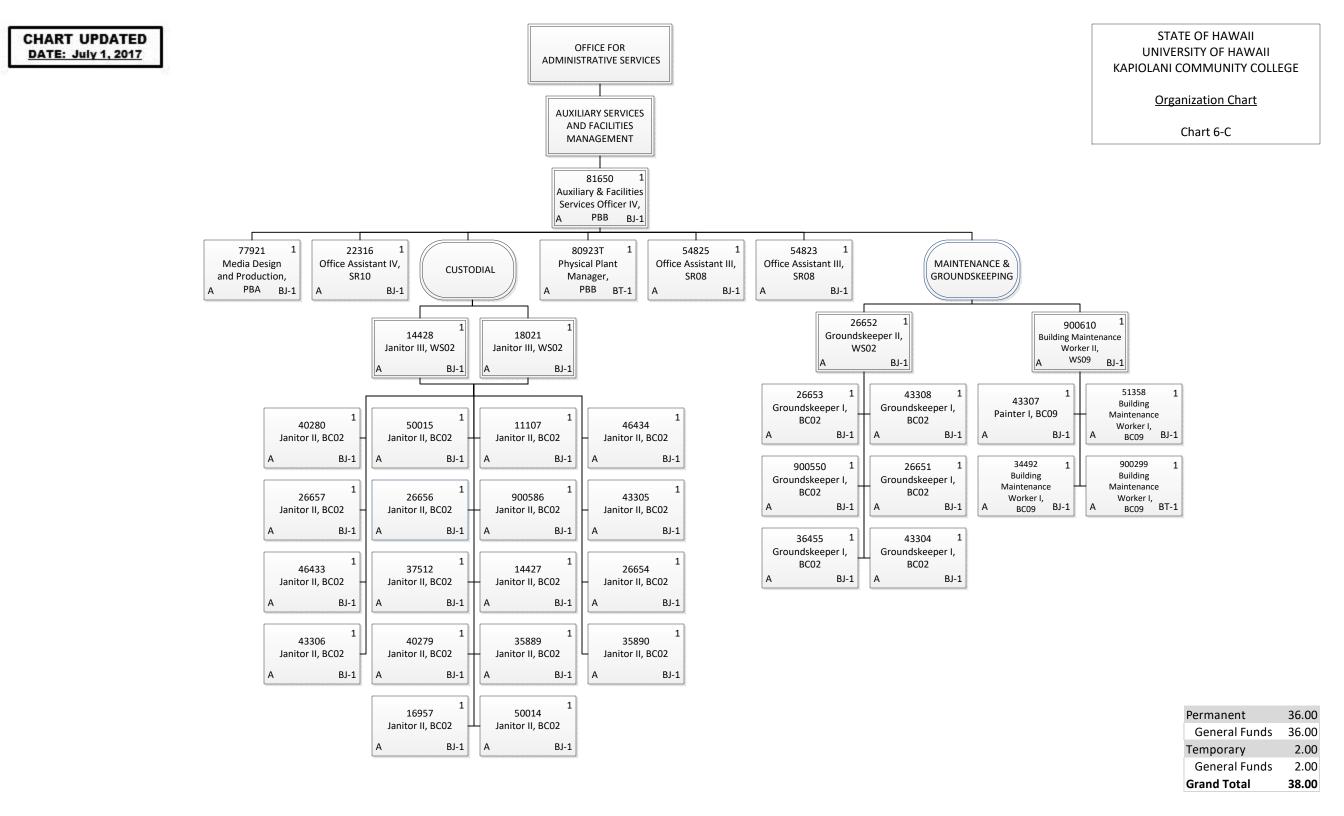

| Grand Total   | 440.00 |
|---------------|--------|
| General Funds | 29.00  |
| Temporary     | 29.00  |
| Special Funds | 17.00  |
| General Funds | 394.00 |
| Permanent     | 411.00 |
|               |        |