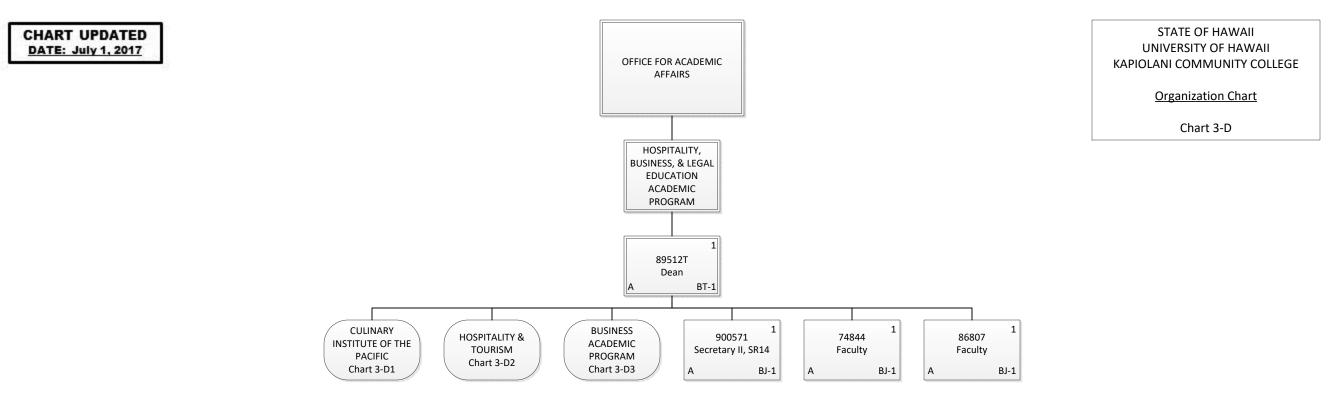

and Total   | 13.00 |





1

BJ-1

STATE OF HAWAII UNIVERSITY OF HAWAII KAPIOLANI COMMUNITY COLLEGE

Organization Chart

Chart 3-B5

| Grand Total   | 8.00 |
|---------------|------|
| General Funds | 1.00 |
| Temporary     | 1.00 |
| General Funds | 7.00 |
| Permanent     | 7.00 |



| Grand Total   | 5.00 |
|---------------|------|
| Special Funds | 1.00 |
| General Funds | 4.00 |
| Permanent     | 5.00 |
|               |      |



 Permanent
 13.00

 General Funds
 13.00

 Grand Total
 13.00



| Permanent     | 22.50 |
|---------------|-------|
| General Funds | 22.50 |
| Grand Total   | 22.50 |



CHART UPDATED

DATE: July 1, 2017

STATE OF HAWAII UNIVERSITY OF HAWAII KAPIOLANI COMMUNITY COLLEGE

**Organization Chart** 

Chart 3-C3

Permanent35.50General Funds35.50Grand Total35.50



| Grand Total   | 4.00 |
|---------------|------|
| General Funds | 1.00 |
| Temporary     | 1.00 |
| General Funds | 3.00 |
| Permanent     | 3.00 |
| Dormanant     | 2.00 |



STATE OF HAWAII UNIVERSITY OF HAWAII KAPIOLANI COMMUNITY COLLEGE

Organization Chart

Chart 3-D1

| Grand Total   | 23.00 |
|---------------|-------|
| Special Funds | 7.00  |
| General Funds | 16.00 |
| Permanent     | 23.00 |



Permanent9.00General Funds9.00Grand Total9.00





| Permanent     | 3.00 |
|---------------|------|
| General Funds | 3.00 |
| Grand Total   | 3.00 |



Permanent15.00General Funds15.00Temporary1.00General Funds1.00Grand Total16.00



| Grand Total   | 17.50 |
|---------------|-------|
| General Funds | 1.00  |
| Temporary     | 1.00  |
| General Funds | 16.50 |
| Permanent     | 16.50