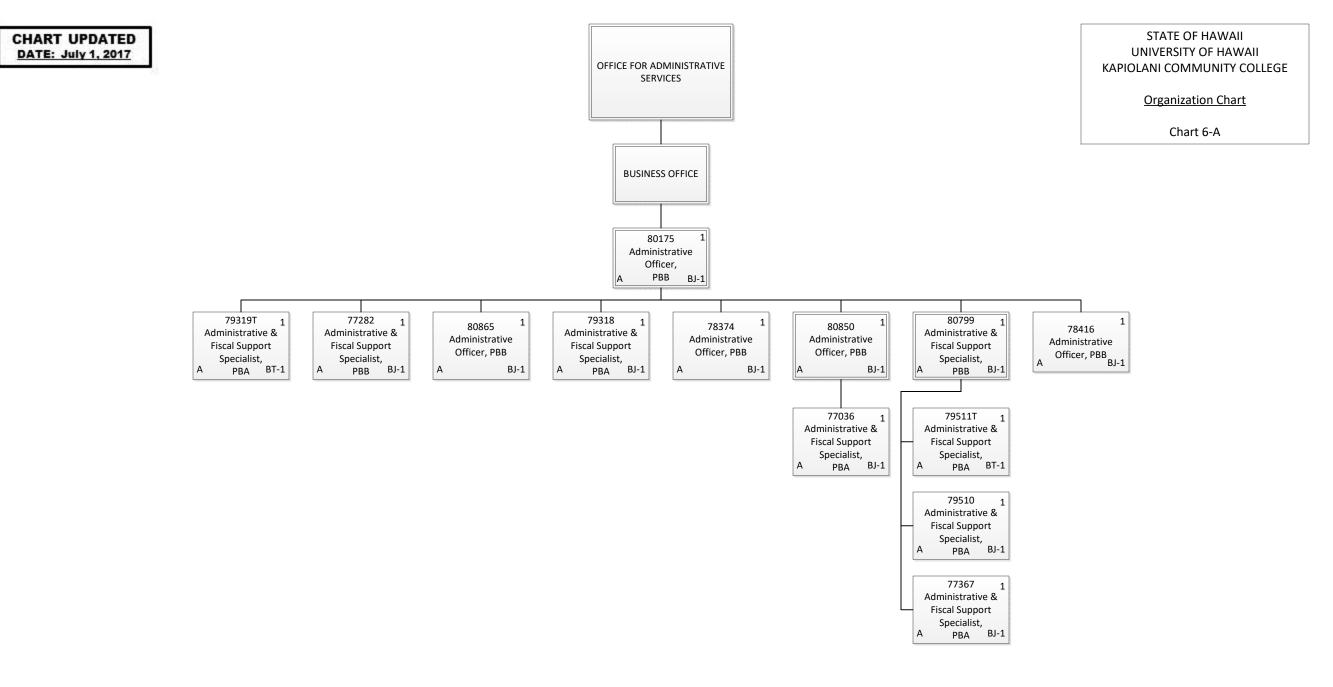

| Grand Total   | 440.00 |
|---------------|--------|
| General Funds | 29.00  |
| Temporary     | 29.00  |
| Special Funds | 17.00  |
| General Funds | 394.00 |
| Permanent     | 411.00 |
|               |        |