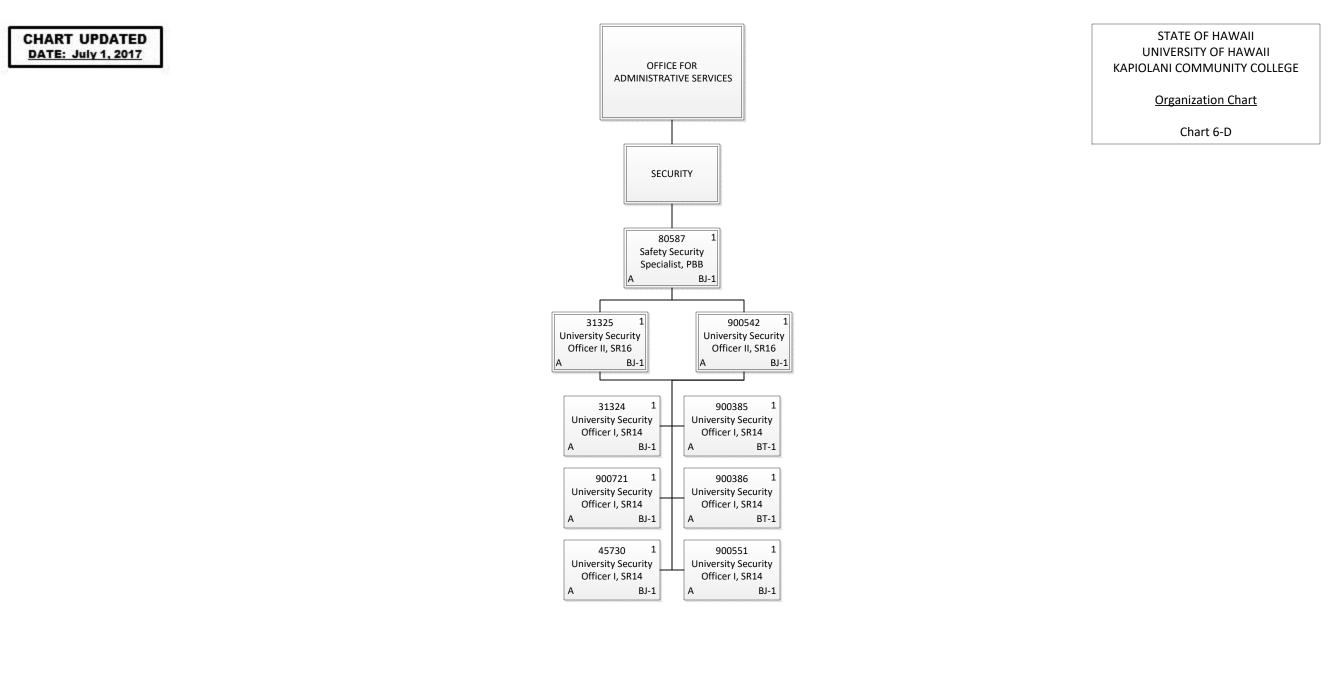

| Grand Total   | 440.00 |
|---------------|--------|
| General Funds | 29.00  |
| Temporary     | 29.00  |
| Special Funds | 17.00  |
| General Funds | 394.00 |
| Permanent     | 411.00 |
|               |        |