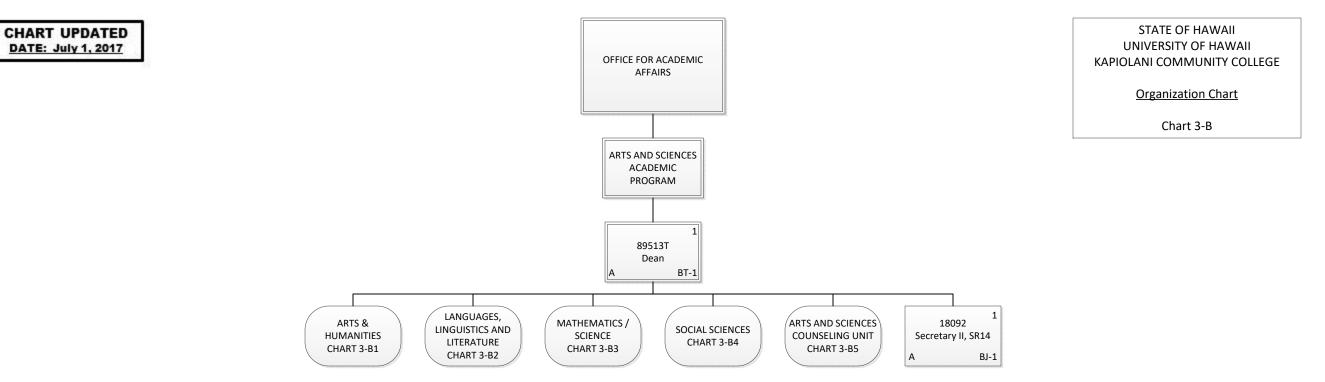

| CHART UPDATED<br>DATE: July 1, 2017<br>ARTS & SCIENCES ACADEMIC<br>PROGRAM                                                                                                                                                                                                                                                                                                                                                                                                                                                                                                                                                                                                                                                                                                                                                                                                                                                                                                                                                                                                                                                                                                                                                                                                                                                                                                                                                                                                                                                                                                                                                                                                                                                                                                                                                                                                                                                                                                                                                                                                                                                                                                                                                                                                                                                                                                                                                                                                                                                                                                                                                                                                                                                                                                                                                                                                                                                                                                                                                                                                                                                                   | STATE OF HAWAII<br>UNIVERSITY OF HAWAII<br>KAPIOLANI COMMUNITY COLLEGE         |
|----------------------------------------------------------------------------------------------------------------------------------------------------------------------------------------------------------------------------------------------------------------------------------------------------------------------------------------------------------------------------------------------------------------------------------------------------------------------------------------------------------------------------------------------------------------------------------------------------------------------------------------------------------------------------------------------------------------------------------------------------------------------------------------------------------------------------------------------------------------------------------------------------------------------------------------------------------------------------------------------------------------------------------------------------------------------------------------------------------------------------------------------------------------------------------------------------------------------------------------------------------------------------------------------------------------------------------------------------------------------------------------------------------------------------------------------------------------------------------------------------------------------------------------------------------------------------------------------------------------------------------------------------------------------------------------------------------------------------------------------------------------------------------------------------------------------------------------------------------------------------------------------------------------------------------------------------------------------------------------------------------------------------------------------------------------------------------------------------------------------------------------------------------------------------------------------------------------------------------------------------------------------------------------------------------------------------------------------------------------------------------------------------------------------------------------------------------------------------------------------------------------------------------------------------------------------------------------------------------------------------------------------------------------------------------------------------------------------------------------------------------------------------------------------------------------------------------------------------------------------------------------------------------------------------------------------------------------------------------------------------------------------------------------------------------------------------------------------------------------------------------------------|--------------------------------------------------------------------------------|
|                                                                                                                                                                                                                                                                                                                                                                                                                                                                                                                                                                                                                                                                                                                                                                                                                                                                                                                                                                                                                                                                                                                                                                                                                                                                                                                                                                                                                                                                                                                                                                                                                                                                                                                                                                                                                                                                                                                                                                                                                                                                                                                                                                                                                                                                                                                                                                                                                                                                                                                                                                                                                                                                                                                                                                                                                                                                                                                                                                                                                                                                                                                                              | Organization Chart                                                             |
|                                                                                                                                                                                                                                                                                                                                                                                                                                                                                                                                                                                                                                                                                                                                                                                                                                                                                                                                                                                                                                                                                                                                                                                                                                                                                                                                                                                                                                                                                                                                                                                                                                                                                                                                                                                                                                                                                                                                                                                                                                                                                                                                                                                                                                                                                                                                                                                                                                                                                                                                                                                                                                                                                                                                                                                                                                                                                                                                                                                                                                                                                                                                              | Chart 3-B2                                                                     |
| LANGUAGES,<br>LINGUISTICS AND<br>LITERATURE                                                                                                                                                                                                                                                                                                                                                                                                                                                                                                                                                                                                                                                                                                                                                                                                                                                                                                                                                                                                                                                                                                                                                                                                                                                                                                                                                                                                                                                                                                                                                                                                                                                                                                                                                                                                                                                                                                                                                                                                                                                                                                                                                                                                                                                                                                                                                                                                                                                                                                                                                                                                                                                                                                                                                                                                                                                                                                                                                                                                                                                                                                  |                                                                                |
| CHAIRPERSON<br>(APPOINTED)                                                                                                                                                                                                                                                                                                                                                                                                                                                                                                                                                                                                                                                                                                                                                                                                                                                                                                                                                                                                                                                                                                                                                                                                                                                                                                                                                                                                                                                                                                                                                                                                                                                                                                                                                                                                                                                                                                                                                                                                                                                                                                                                                                                                                                                                                                                                                                                                                                                                                                                                                                                                                                                                                                                                                                                                                                                                                                                                                                                                                                                                                                                   |                                                                                |
| SPEECH ENGLISH AS A<br>SECOND<br>LANGUAGE JOURNALISM EUROPEAN<br>LANGUAGE COMMUNICATION ASIAN PACIFIC<br>LANGUAGES LEARNING<br>RESOURCES ENGLISH                                                                                                                                                                                                                                                                                                                                                                                                                                                                                                                                                                                                                                                                                                                                                                                                                                                                                                                                                                                                                                                                                                                                                                                                                                                                                                                                                                                                                                                                                                                                                                                                                                                                                                                                                                                                                                                                                                                                                                                                                                                                                                                                                                                                                                                                                                                                                                                                                                                                                                                                                                                                                                                                                                                                                                                                                                                                                                                                                                                             | INDO-PACIFIC<br>LANGUAGE<br>A BJ-1                                             |
| $\begin{bmatrix} 82178 \\ Faculty \\ A \end{bmatrix} = \begin{bmatrix} 84337 & 1 \\ Faculty \\ Speech \\ A \end{bmatrix} = \begin{bmatrix} 84337 & 1 \\ Faculty \\ English as a Second \\ A \\ Language \\ BJ-1 \end{bmatrix} = \begin{bmatrix} 87583T & 1 \\ Faculty \\ European \\ A \\ Language \\ BT-1 \end{bmatrix} = \begin{bmatrix} 1 \\ 87583T & 1 \\ Faculty \\ Faculty \\ Communication \\ A \\ BJ-1 \end{bmatrix} = \begin{bmatrix} 86799 & 1 \\ Faculty \\ Asian Pacific \\ A \\ Language \\ BJ-1 \end{bmatrix} = \begin{bmatrix} 86803 & 1 \\ Faculty \\ Asian Pacific \\ A \\ Language \\ BJ-1 \end{bmatrix} = \begin{bmatrix} 86799 & 1 \\ Faculty \\ Asian Pacific \\ A \\ Language \\ BJ-1 \end{bmatrix} = \begin{bmatrix} 86709 & 1 \\ Faculty \\ Asian Pacific \\ A \\ Language \\ BJ-1 \end{bmatrix} = \begin{bmatrix} 86709 & 1 \\ Faculty \\ Asian Pacific \\ A \\ Language \\ BJ-1 \end{bmatrix} = \begin{bmatrix} 86709 & 1 \\ Faculty \\ Asian Pacific \\ A \\ Language \\ BJ-1 \end{bmatrix} = \begin{bmatrix} 86709 & 1 \\ Faculty \\ A \\ Language \\ BJ-1 \end{bmatrix} = \begin{bmatrix} 86709 & 1 \\ Faculty \\ A \\ Language \\ BJ-1 \end{bmatrix} = \begin{bmatrix} 86709 & 1 \\ Faculty \\ A \\ Language \\ BJ-1 \end{bmatrix} = \begin{bmatrix} 86709 & 1 \\ Faculty \\ A \\ Language \\ BJ-1 \end{bmatrix} = \begin{bmatrix} 86709 & 1 \\ Faculty \\ A \\ Language \\ BJ-1 \end{bmatrix} = \begin{bmatrix} 86709 & 1 \\ Faculty \\ A \\ Language \\ BJ-1 \end{bmatrix} = \begin{bmatrix} 86709 & 1 \\ Faculty \\ A \\ Language \\ BJ-1 \end{bmatrix} = \begin{bmatrix} 86709 & 1 \\ Faculty \\ A \\ Language \\ BJ-1 \end{bmatrix} = \begin{bmatrix} 86709 & 1 \\ Faculty \\ A \\ Language \\ BJ-1 \end{bmatrix} = \begin{bmatrix} 86709 & 1 \\ Faculty \\ A \\ Language \\ BJ-1 \end{bmatrix} = \begin{bmatrix} 86709 & 1 \\ Faculty \\ A \\ Language \\ BJ-1 \end{bmatrix} = \begin{bmatrix} 86709 & 1 \\ Faculty \\ A \\ Language \\ BJ-1 \end{bmatrix} = \begin{bmatrix} 86709 & 1 \\ Faculty \\ A \\ Language \\ BJ-1 \end{bmatrix} = \begin{bmatrix} 86709 & 1 \\ Faculty \\ A \\ Language \\ BJ-1 \end{bmatrix} = \begin{bmatrix} 86709 & 1 \\ Faculty \\ A \\ Language \\ BJ-1 \end{bmatrix} = \begin{bmatrix} 86709 & 1 \\ Faculty \\ A \\ Language \\ BJ-1 \end{bmatrix} = \begin{bmatrix} 86709 & 1 \\ Faculty \\ A \\ Language \\ BJ-1 \end{bmatrix} = \begin{bmatrix} 86709 & 1 \\ Faculty \\ A \\ Language \\ BJ-1 \end{bmatrix} = \begin{bmatrix} 86709 & 1 \\ Faculty \\ Faculty \\ A \\ Language \\ BJ-1 \end{bmatrix} = \begin{bmatrix} 86709 & 1 \\ Faculty \\ Faculty \\ Faculty \\ Batter \\ A \\ Batter \\ Batt$ | 82540 0.5<br>Faculty<br>Indo-Pacific<br>A Language BJ-1                        |
| 1<br>84327<br>Faculty<br>A1<br>86761<br>Faculty<br>Bglsh as a Second<br>A74814<br>Faculty<br>English as a Second<br>A1<br>74814<br>Faculty<br>English as a Second<br>A74814<br>Faculty<br>European<br>A1<br>74814<br>Faculty<br>European<br>A1<br>86798<br>Faculty<br>Communication<br>A1<br>86798<br>Faculty<br>Communication<br>A82447<br>Faculty<br>Faculty<br>Asian Pacific<br>A1<br>83521<br>Faculty<br>Asian Pacific<br>A1<br>83521<br>Faculty<br>Asian Pacific<br>A1<br>84754<br>Faculty<br>Asian Pacific<br>A1<br>84754<br>Faculty<br>Asian Pacific<br>A1<br>84754<br>Faculty<br>A1<br>86596<br>Faculty<br>                                                                                                                                                                                                                                                                                                                                                                                                                                                                                                                                                                                                                                                                                                                                                                                                                                                                                                                                                                                                                                                                                                                                                                                                                                                                                                                                                                                                                                                                                                                                                                                                                                                                                                                                                                                                                                                                                                                                                                                                                                                                                                                                                                                                                                                                                                                                                                                                                                                                                                                          | 82231     1       Faculty     Indo-Pacific       A     Language       BJ-1     |
| 1       86945       1       74813       1         Faculty       Faculty       Faculty       Faculty       Faculty       Faculty         A       BJ-1       BJ-1       BJ-1       A       Faculty                                                                                                                                                                                                                                                                                                                                                                                                                                                                                                                                                                                                                                                                                                                                                                                                                                                                                                                                                                                                                                                                                                                                                                                                                                                                                                                                                                                                                                                                                                                                                                                                                                                                                                                                                                                                                                                                                                           | 74815     1       Faculty     Indo-Pacific       A     Language     BJ-1       |
| 84623       1         Faculty       Faculty         English as a Second       A         A       Language         BJ-1       A                                                                                                                                                                                                                                                                                                                                                                                                                                                                                                                                                                                                                                                                                                                                                                                                                                                                                                                                                                                                                                                                                                                                                                                                                                                                                                                                                                                                                                                                                                                                                                                                                                                                                                                                                                                                                                                                                                                                                                                                                                                                                                                                                                                                                                                                                                                                                                                                                                                                                                                                                                                                                                                                                                                                                                                                                                                                                                                                                                                                                |                                                                                |
| A BJ-1 BJ-1 BJ-1 B33447 1 86572 1 86572 1 Faculty English BJ-1                                                                                                                                                                                                                                                                                                                                                                                                                                                                                                                                                                                                                                                                                                                                                                                                                                                                                                                                                                                                                                                                                                                                                                                                                                                                                                                                                                                                                                                                                                                                                                                                                                                                                                                                                                                                                                                                                                                                                                                                                                                                                                                                                                                                                                                                                                                                                                                                                                                                                                                                                                                                                                                                                                                                                                                                                                                                                                                                                                                                                                                                               |                                                                                |
| 839671FacultyFacultyEnglishEnglishABJ-1A                                                                                                                                                                                                                                                                                                                                                                                                                                                                                                                                                                                                                                                                                                                                                                                                                                                                                                                                                                                                                                                                                                                                                                                                                                                                                                                                                                                                                                                                                                                                                                                                                                                                                                                                                                                                                                                                                                                                                                                                                                                                                                                                                                                                                                                                                                                                                                                                                                                                                                                                                                                                                                                                                                                                                                                                                                                                                                                                                                                                                                                                                                     | Permanent36.50General Funds36.50Temporary1.00General Funds1.00Grand Total37.50 |