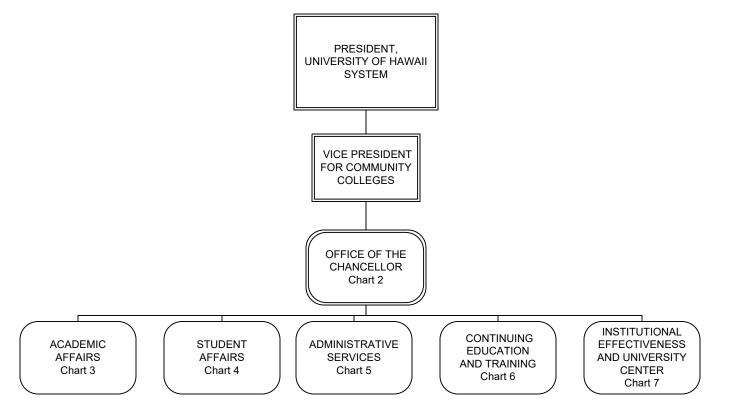

STATE OF HAWAII UNIVERSITY OF HAWAII KAUAI COMMUNITY COLLEGE

Organization Chart

| Permanent          | 169.00 |
|--------------------|--------|
| General Fund       | 168.00 |
| Special Fund       | 1.00   |
| Temporary          | 1.00   |
| General Fund       | 1.00   |
| <b>Grand Total</b> | 170.00 |