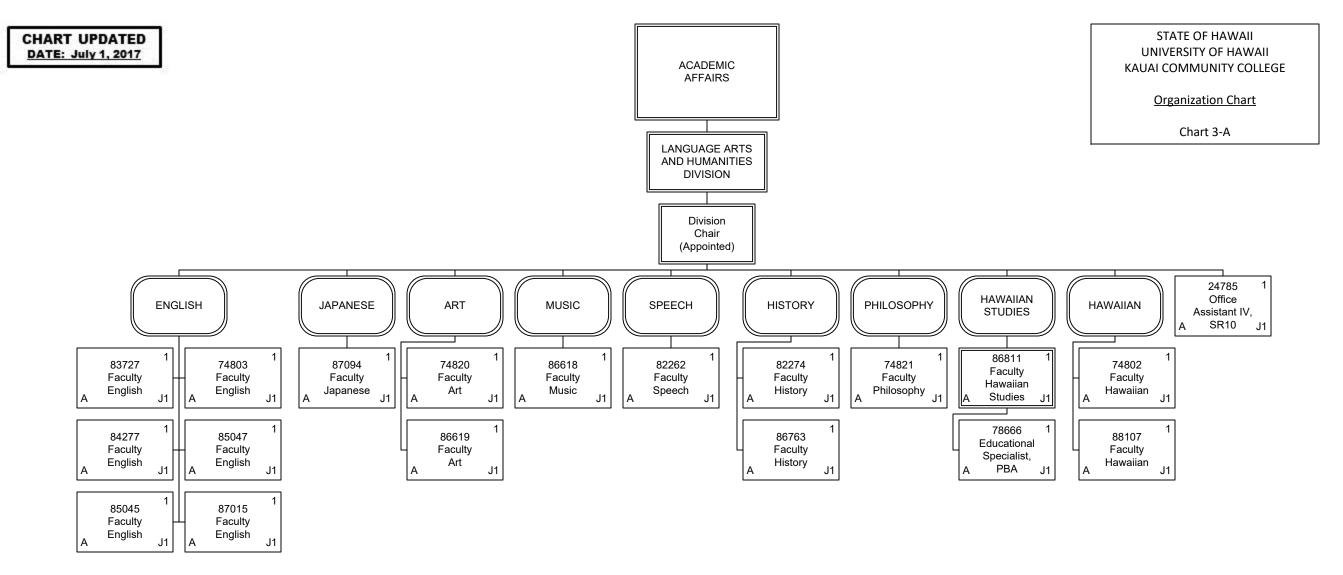

| Permanent          | 4.00 |
|--------------------|------|
| General Fund       | 4.00 |
| <b>Grand Total</b> | 4.00 |

| Permanent          | 19.00 |
|--------------------|-------|
| General Fund       | 19.00 |
| <b>Grand Total</b> | 19.00 |