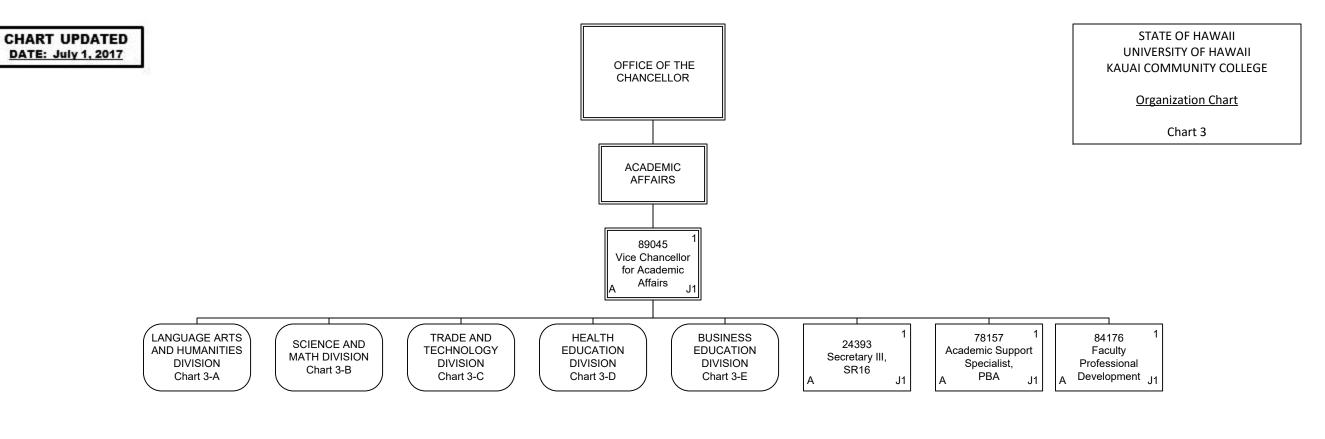

STATE OF HAWAII UNIVERSITY OF HAWAII KAUAI COMMUNITY COLLEGE

Organization Chart

| Permanent          | 169.00 |
|--------------------|--------|
| General Fund       | 168.00 |
| Special Fund       | 1.00   |
| Temporary          | 1.00   |
| General Fund       | 1.00   |
| <b>Grand Total</b> | 170.00 |