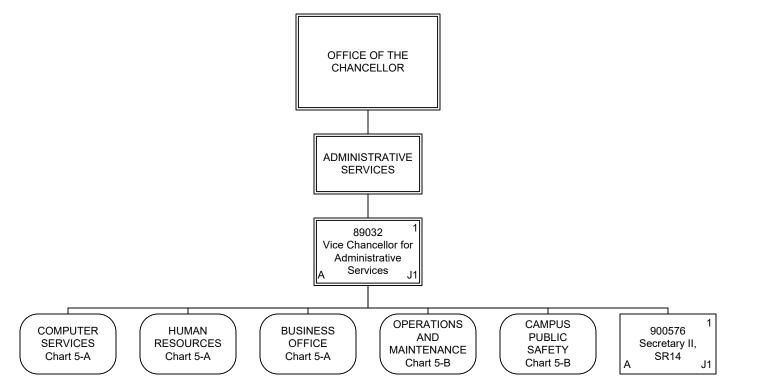

27.00

27.00

27.00

STATE OF HAWAII UNIVERSITY OF HAWAII KAUAI COMMUNITY COLLEGE

Organization Chart

| Permanent          | 2.00 |
|--------------------|------|
| General Fund       | 2.00 |
| <b>Grand Total</b> | 2.00 |

## STATE OF HAWAII UNIVERSITY OF HAWAII KAUAI COMMUNITY COLLEGE

Organization Chart

Chart 5-A

| Permanent          | 13.00 |
|--------------------|-------|
| General Fund       | 13.00 |
| <b>Grand Total</b> | 13.00 |