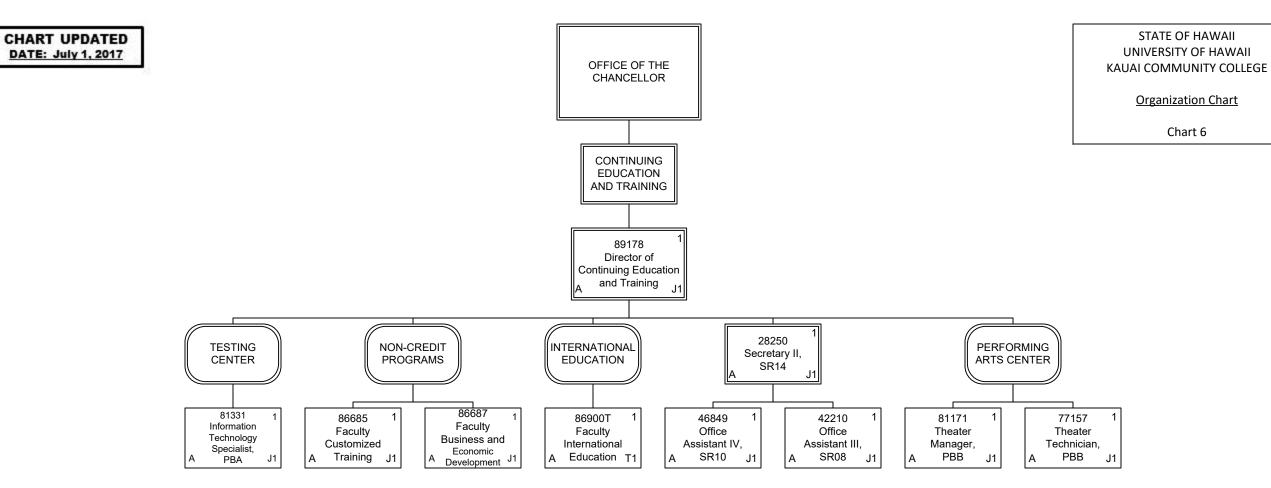

## STATE OF HAWAII UNIVERSITY OF HAWAII KAUAI COMMUNITY COLLEGE

Organization Chart

| Permanent          | 7.00 |
|--------------------|------|
| General Fund       | 7.00 |
| <b>Grand Total</b> | 7.00 |