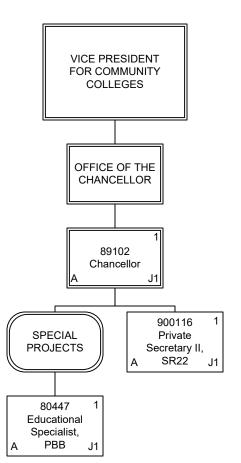

## STATE OF HAWAII UNIVERSITY OF HAWAII KAUAI COMMUNITY COLLEGE

Organization Chart

| Permanent          | 3.00 |
|--------------------|------|
| General Fund       | 3.00 |
| <b>Grand Total</b> | 3.00 |