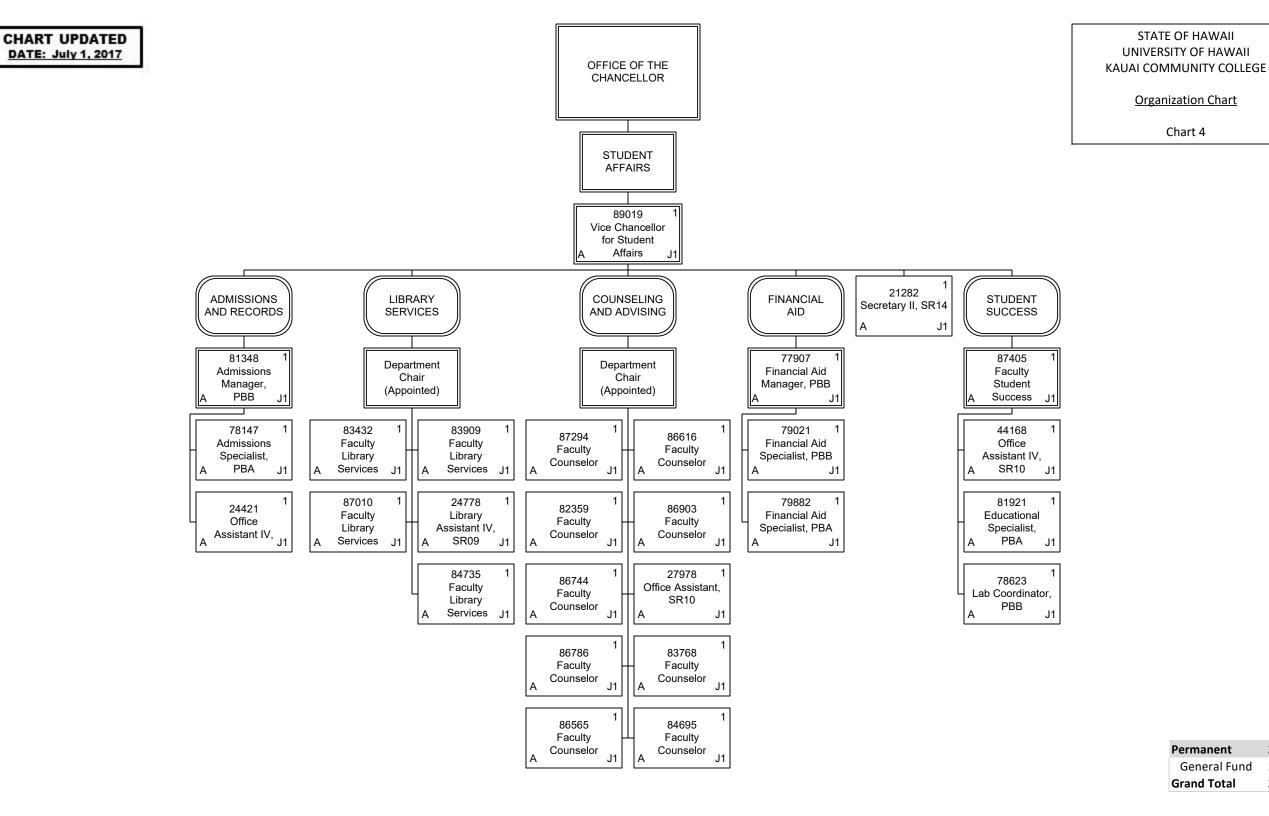

STATE OF HAWAII UNIVERSITY OF HAWAII KAUAI COMMUNITY COLLEGE

Organization Chart

| Permanent          | 169.00 |
|--------------------|--------|
| General Fund       | 168.00 |
| Special Fund       | 1.00   |
| Temporary          | 1.00   |
| General Fund       | 1.00   |
| <b>Grand Total</b> | 170.00 |