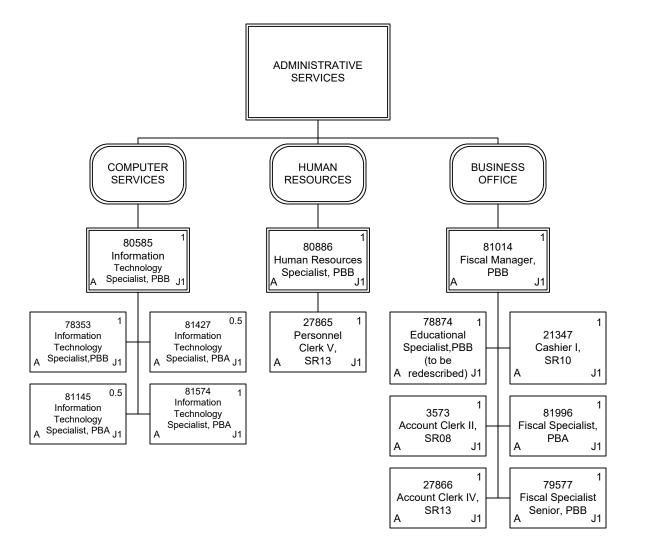

## STATE OF HAWAII UNIVERSITY OF HAWAII KAUAI COMMUNITY COLLEGE

Organization Chart

Chart 5-A

| Permanent          | 13.00 |
|--------------------|-------|
| General Fund       | 13.00 |
| <b>Grand Total</b> | 13.00 |