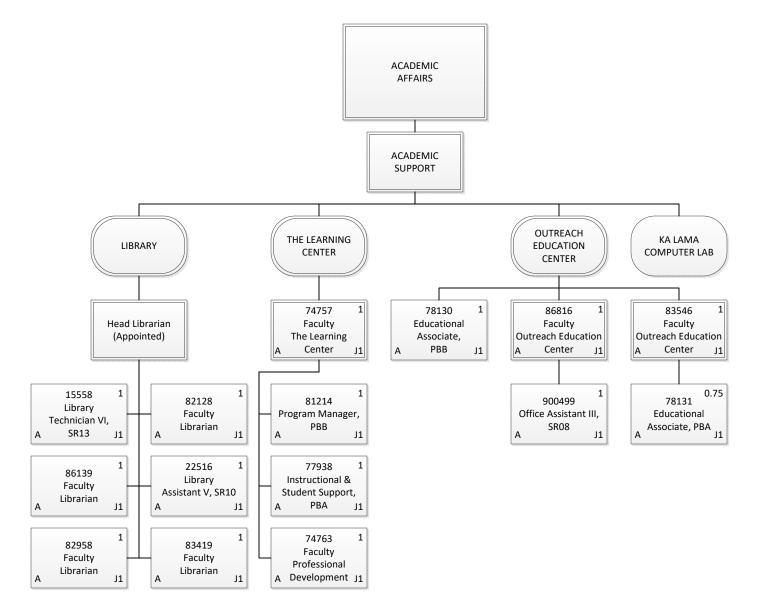

#### STATE OF HAWAII UNIVERSITY OF HAWAII MAUI COLLEGE

**Position Organization Chart** 

| <b>Grand Total</b> | 18.00 |
|--------------------|-------|
| Special Fund       | 1.00  |
| General Fund       | 17.00 |
| Permanent          | 18.00 |
|                    |       |