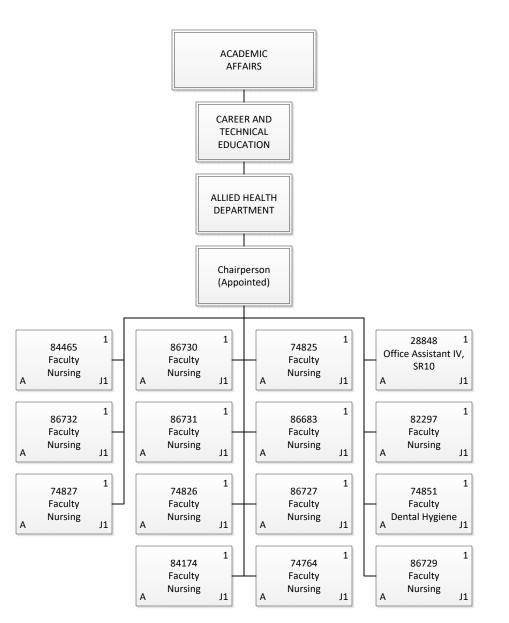

#### STATE OF HAWAII UNIVERSITY OF HAWAII MAUI COLLEGE

**Position Organization Chart** 

| <b>Grand Total</b> | 18.00 |
|--------------------|-------|
| Special Fund       | 1.00  |
| General Fund       | 17.00 |
| Permanent          | 18.00 |
|                    |       |