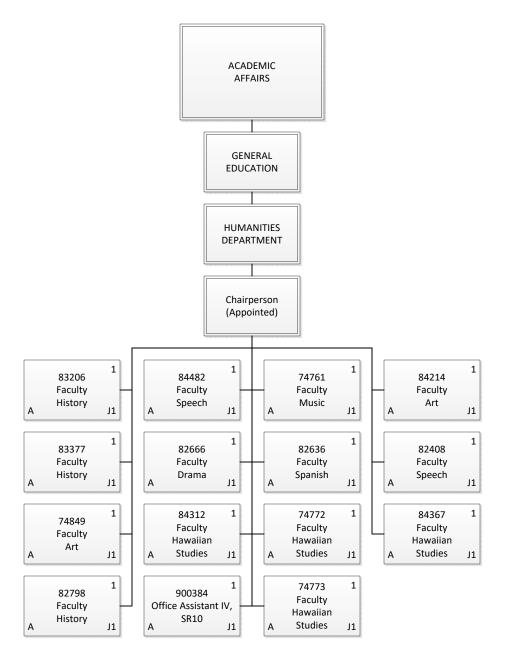

ion Organization Chart** 

Chart 1

| <b>Grand Total</b> | 242.25 |
|--------------------|--------|
| General Fund       | 4.00   |
| Temporary          | 4.00   |
| Special Fund       | 12.00  |
| General Fund       | 226.25 |
| Permanent          | 238.25 |
|                    |        |



## STATE OF HAWAII UNIVERSITY OF HAWAII MAUI COLLEGE

**Position Organization Chart** 

Chart 2

| <b>Grand Total</b>  | 7.00 |
|---------------------|------|
| <b>General Fund</b> | 1.00 |
| Temporary           | 1.00 |
| General Fund        | 6.00 |
| Permanent           | 6.00 |



| Permanent          | 7.00 |
|--------------------|------|
| General Fund       | 7.00 |
| <b>Grand Total</b> | 7.00 |



STATE OF HAWAII UNIVERSITY OF HAWAII MAUI COLLEGE

**Position Organization Chart** 

Chart 3-A



## STATE OF HAWAII UNIVERSITY OF HAWAII MAUI COLLEGE

**Position Organization Chart** 

Chart 3-A1

| G | rand Total   | 15.00 |
|---|--------------|-------|
|   | General Fund | 15.00 |
| Р | ermanent     | 15.00 |



#### STATE OF HAWAII UNIVERSITY OF HAWAII MAUI COLLEGE

**Position Organization Chart** 

Chart 3-A2

| <b>Grand Total</b> | 23.00 |
|--------------------|-------|
| General Fund       | 23.00 |
| Permanent          | 23.00 |



| <b>Grand Total</b> | 8.00 |
|--------------------|------|
| General Fund       | 8.00 |
| Permanent          | 8.00 |



Permanent 9.00 General Fund 9.00 Grand Total 9.00



## STATE OF HAWAII UNIVERSITY OF HAWAII MAUI COLLEGE

**Position Organization Chart** 



#### STATE OF HAWAII UNIVERSITY OF HAWAII MAUI COLLEGE

**Position Organization Char