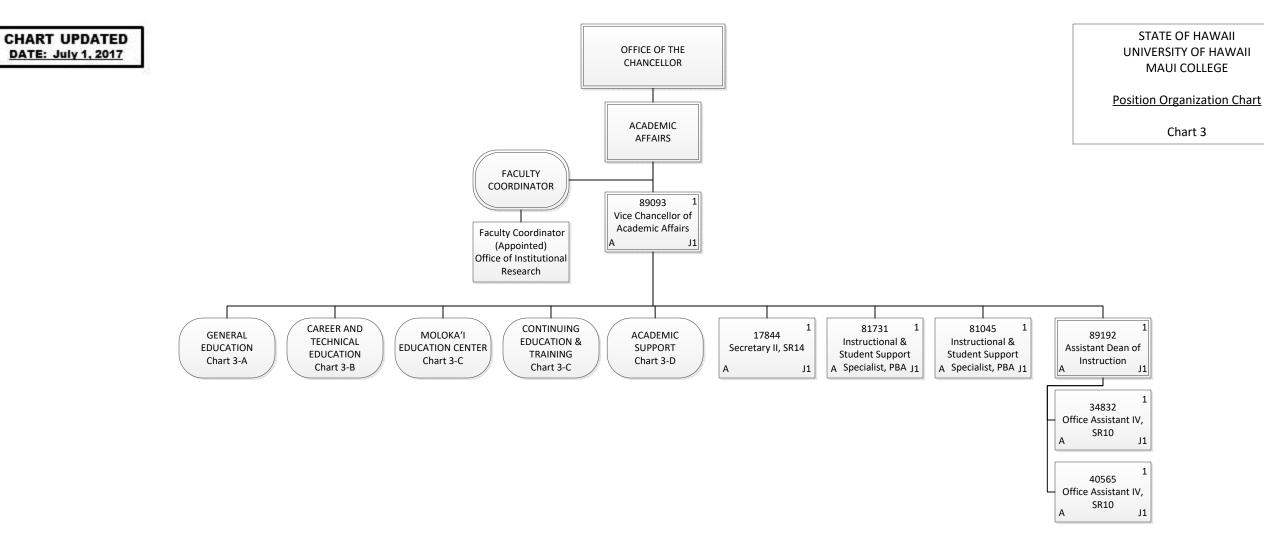

| Permanent          | 7.00 |
|--------------------|------|
| General Fund       | 7.00 |
| <b>Grand Total</b> | 7.00 |

STATE OF HAWAII UNIVERSITY OF HAWAII MAUI COLLEGE

**Position Organization Chart** 

Chart 3-A