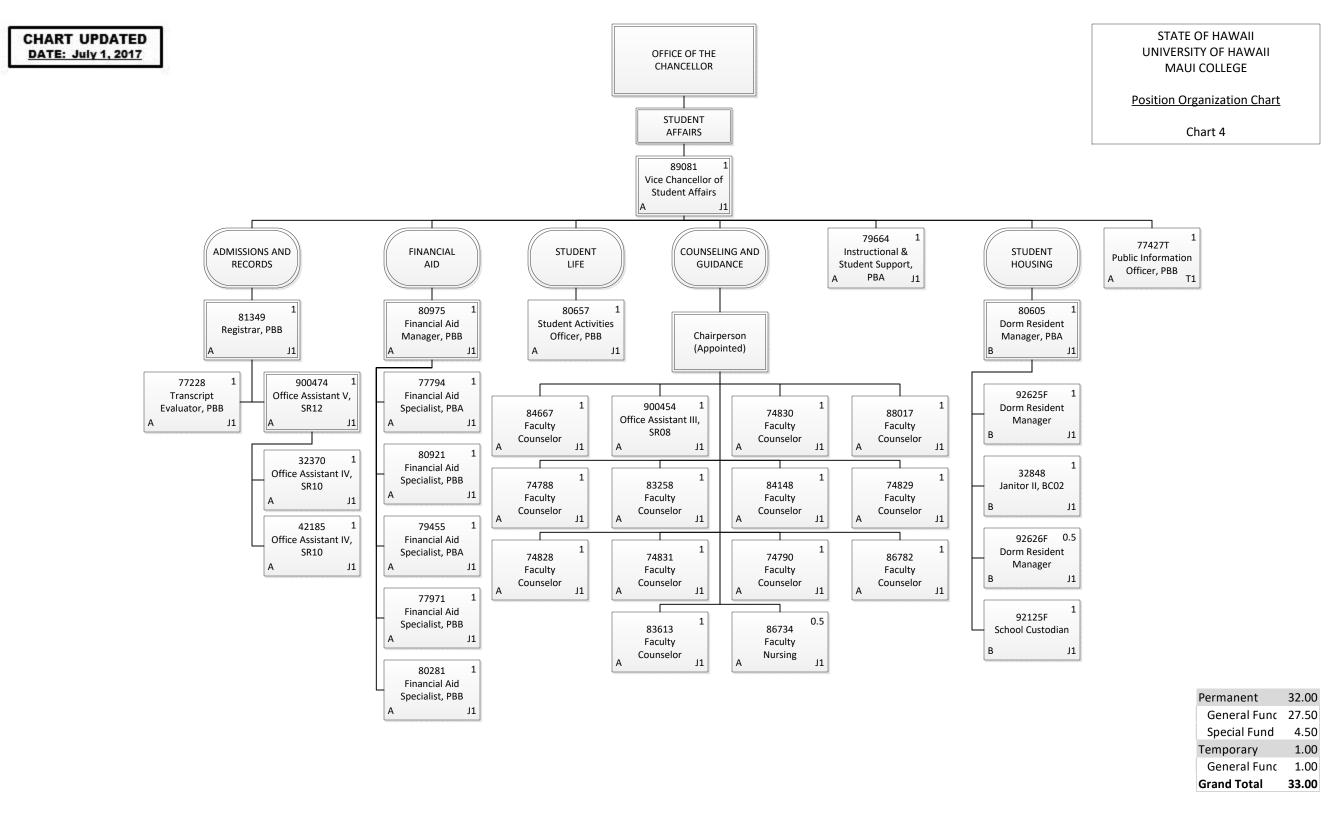

STATE OF HAWAII UNIVERSITY OF HAWAII OFFICE OF THE MAUI COLLEGE CHANCELLOR **Position Organization Chart** Chart 5 **ADMINISTRATIVE AFFAIRS** 89014 Vice Chancellor of Administrative Affairs 17845 **OPERATIONS AND BUSINESS HUMAN** SECURITY Secretary II, SR14 MAINTENANCE OFFICE **RESOURCES** Chart 5-A Chart 5-A 81116 81000 **Human Resources** Fiscal Specialist, Manager, PBB PBB J1 77797 78132 78791 FISCAL PURCHASING/ **Human Resources Human Resources Human Resources SERVICES** DISBURSING Specialist Senior, Specialist, Specialist, PBB PBA PBA J1 J1 J1 80686 81215 78510 Fiscal Specialist, Admin and Fiscal Admin and Fiscal PBB Support Specialist, Support Specialist, PBB PBA J1 77611 79229 78898 14335 Admin and Fiscal Admin and Fiscal Admin and Fiscal Support Specialist, Support Specialist, Account Clerk IV, Support Specialist, SR13 PBA PBA J1 PBA J1 21204 27253 111002 Account Clerk III, Account Clerk III, Account Clerk III, Permanent SR11 SR11 SR11 General Fund **Grand Total** 

17.00

17.00

17.00

CHART UPDATED

**DATE: July 1, 2017** 