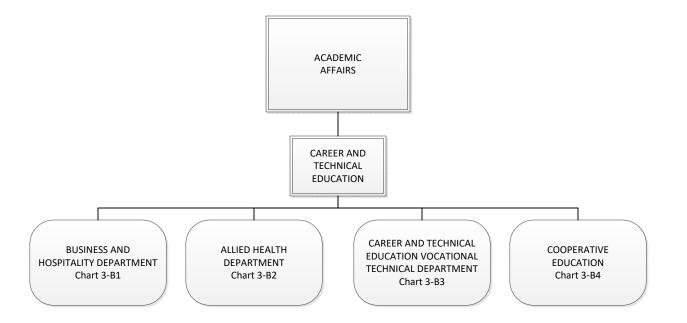

--------|------|
| General Fund       | 7.00 |
| <b>Grand Total</b> | 7.00 |



STATE OF HAWAII UNIVERSITY OF HAWAII MAUI COLLEGE

**Position Organization Chart** 

Chart 3-A



## STATE OF HAWAII UNIVERSITY OF HAWAII MAUI COLLEGE

**Position Organization Chart** 

Chart 3-A1

| G | rand Total   | 15.00 |
|---|--------------|-------|
|   | General Fund | 15.00 |
| Р | ermanent     | 15.00 |



#### STATE OF HAWAII UNIVERSITY OF HAWAII MAUI COLLEGE

**Position Organization Chart** 

Chart 3-A2

| <b>Grand Total</b> | 23.00 |
|--------------------|-------|
| General Fund       | 23.00 |
| Permanent          | 23.00 |



| <b>Grand Total</b> | 8.00 |
|--------------------|------|
| General Fund       | 8.00 |
| Permanent          | 8.00 |



Permanent 9.00 General Fund 9.00 Grand Total 9.00



## STATE OF HAWAII UNIVERSITY OF HAWAII MAUI COLLEGE

**Position Organization Chart** 



#### STATE OF HAWAII UNIVERSITY OF HAWAII MAUI COLLEGE

**Position Organization Chart** 

| <b>Grand Total</b> | 18.00 |
|--------------------|-------|
| Special Fund       | 1.00  |
| General Fund       | 17.00 |
| Permanent          | 18.00 |
|                    |       |



## STATE OF HAWAII UNIVERSITY OF HAWAII MAUI COLLEGE

**Position Organization Chart** 

| General Fund 15 | 5.00 |
|-----------------|------|
| Permanent 15    | 5.00 |



## STATE OF HAWAII UNIVERSITY OF HAWAII MAUI COLLEGE

**Position Organization Chart** 

| <b>Grand Total</b> | 5.00 |
|--------------------|------|
| General Fund       | 5.00 |
| Permanent          | 5.00 |



# STATE OF HAWAII UNIVERSITY OF HAWAII MAUI CO