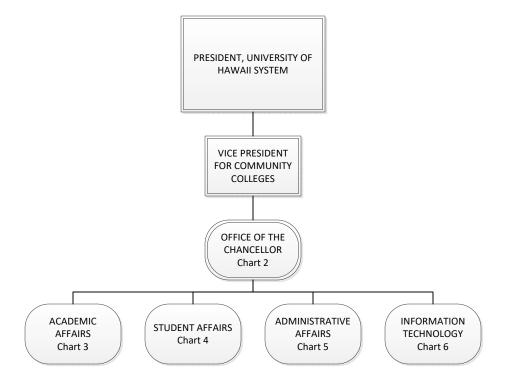

# STATE OF HAWAII UNIVERSITY OF HAWAII MAUI COLLEGE

**Position Organization Chart** 

Chart 1

| <b>Grand Total</b> | 242.25 |
|--------------------|--------|
| General Fund       | 4.00   |
| Temporary          | 4.00   |
| Special Fund       | 12.00  |
| General Fund       | 226.25 |
| Permanent          | 238.25 |
|                    |        |



## STATE OF HAWAII UNIVERSITY OF HAWAII MAUI COLLEGE

**Position Organization Chart** 

Chart 2

| <b>Grand Total</b>  | 7.00 |
|---------------------|------|
| <b>General Fund</b> | 1.00 |
| Temporary           | 1.00 |
| General Fund        | 6.00 |
| Permanent           | 6.00 |



| Permanent          | 7.00 |
|--------------------|------|
| General Fund       | 7.00 |
| <b>Grand Total</b> | 7.00 |



STATE OF HAWAII UNIVERSITY OF HAWA