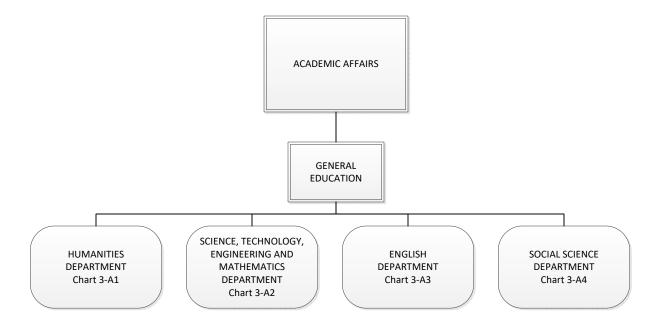

Chart 3-A

## STATE OF HAWAII UNIVERSITY OF HAWAII MAUI COLLEGE

**Position Organization Chart** 

Chart 3-A1

| G | rand Total   | 15.00 |
|---|--------------|-------|
|   | General Fund | 15.00 |
| Р | ermanent     | 15.00 |