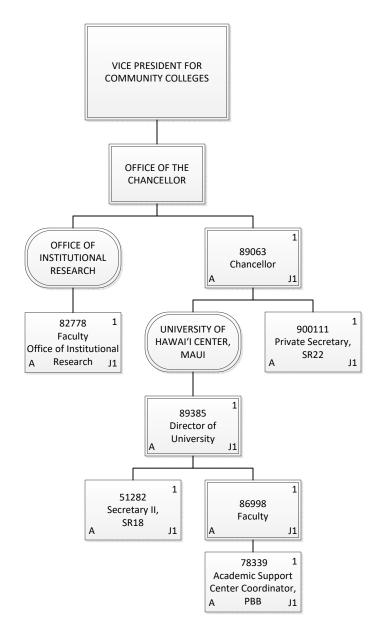

## STATE OF HAWAII UNIVERSITY OF HAWAII MAUI COLLEGE

**Position Organization Chart** 

Chart 2

| <b>Grand Total</b>  | 7.00 |
|---------------------|------|
| <b>General Fund</b> | 1.00 |
| Temporary           | 1.00 |
| General Fund        | 6.00 |
| Permanent           | 6.00 |

| Permanent          | 7.00 |
|--------------------|------|
| General Fund       | 7.00 |
| <b>Grand Total</b> | 7.00 |

STATE OF HAWAII UNIVERSITY OF HAWAII MAUI COLLEGE

**Position Organization Chart** 