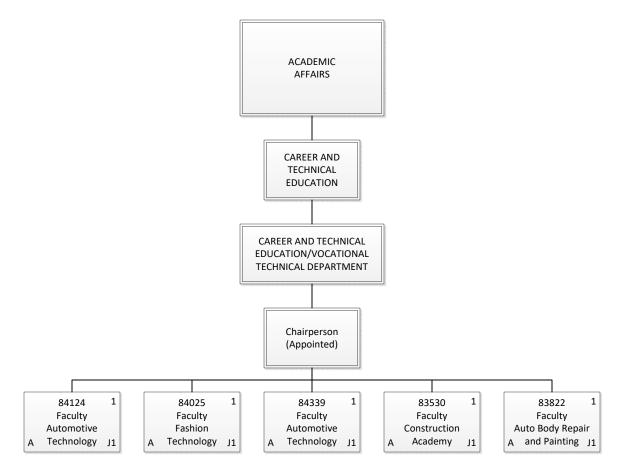

#### STATE OF HAWAII UNIVERSITY OF HAWAII MAUI COLLEGE

**Position Organization Chart** 

Chart 3-C

| <b>Grand Total</b> | 16.50 |
|--------------------|-------|
| Special Fund       | 6.50  |
| General Fund       | 10.00 |
| Permanent          | 16.50 |