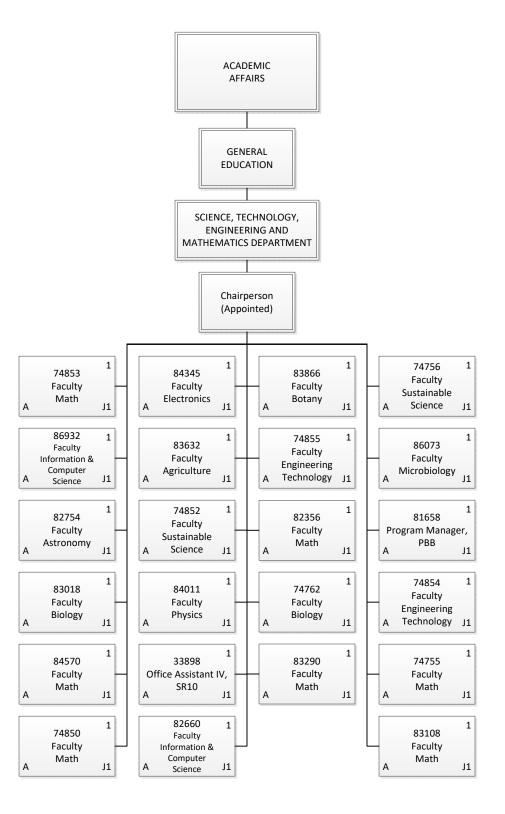

226.25 |
| Permanent          | 238.25 |
|                    |        |



## STATE OF HAWAII UNIVERSITY OF HAWAII MAUI COLLEGE

**Position Organization Chart** 

Chart 2

| <b>Grand Total</b>  | 7.00 |
|---------------------|------|
| <b>General Fund</b> | 1.00 |
| Temporary           | 1.00 |
| General Fund        | 6.00 |
| Permanent           | 6.00 |



| Permanent          | 7.00 |
|--------------------|------|
| General Fund       | 7.00 |
| <b>Grand Total</b> | 7.00 |



STATE OF HAWAII UNIVERSITY OF HAWAII MAUI COLLEGE

**Position Organization Chart** 

Chart 3-A



## STATE OF HAWAII UNIVERSITY OF HAWAII MAUI COLLEGE

**Position Organization Chart** 

Chart 3-A1

| G | rand Total   | 15.00 |
|---|--------------|-------|
|   | General Fund | 15.00 |
| Р | ermanent     | 15.00 |



#### STATE OF HAWAII UNIVERSITY OF HAWAII MAUI COLLEGE

**Position Organization Chart** 

Chart 3-A2

| <b>Grand Total</b> | 23.00 |
|--------------------|-------|
| General Fund       | 23.00 |
| Permanent          | 23.00 |



| <b>Grand Total</b> | 8.00 |
|--------------------|------|
| General Fund       | 8.00 |
| Permanent          | 8.00 |



Permanent 9.00 General Fund 9.00 Grand Total 9.00



## STATE OF HAWAII UNIVERSITY OF HAWAII MAUI COLLEGE

**Position Organization Chart** 



#### STATE OF HAWAII UNIVERSITY OF HAWAII MAUI COLLEGE

**Position Organization Chart** 

| <b>Grand Total</b> | 18.00 |
|--------------------|-------|
| Special Fund       | 1.00  |
| General Fund       | 17.00 |
| Permanent          | 18.00 |
|                    |       |



## STATE OF HAWAII UNIVE