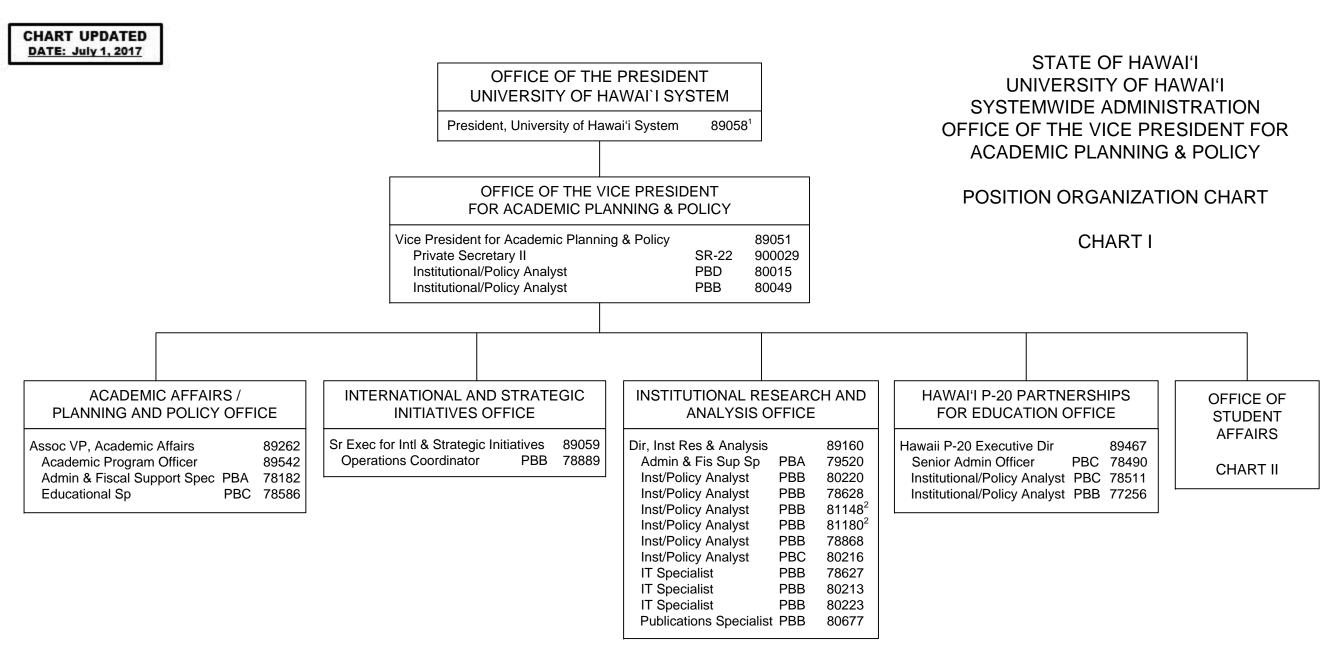

<sup>1</sup> Excluded from position count

<sup>2</sup> Part of UOH 902 appropriation reflected organizationally on this chart

<sup>3</sup> Positions appropriated but not established (MOF B): 99969F, 99970F