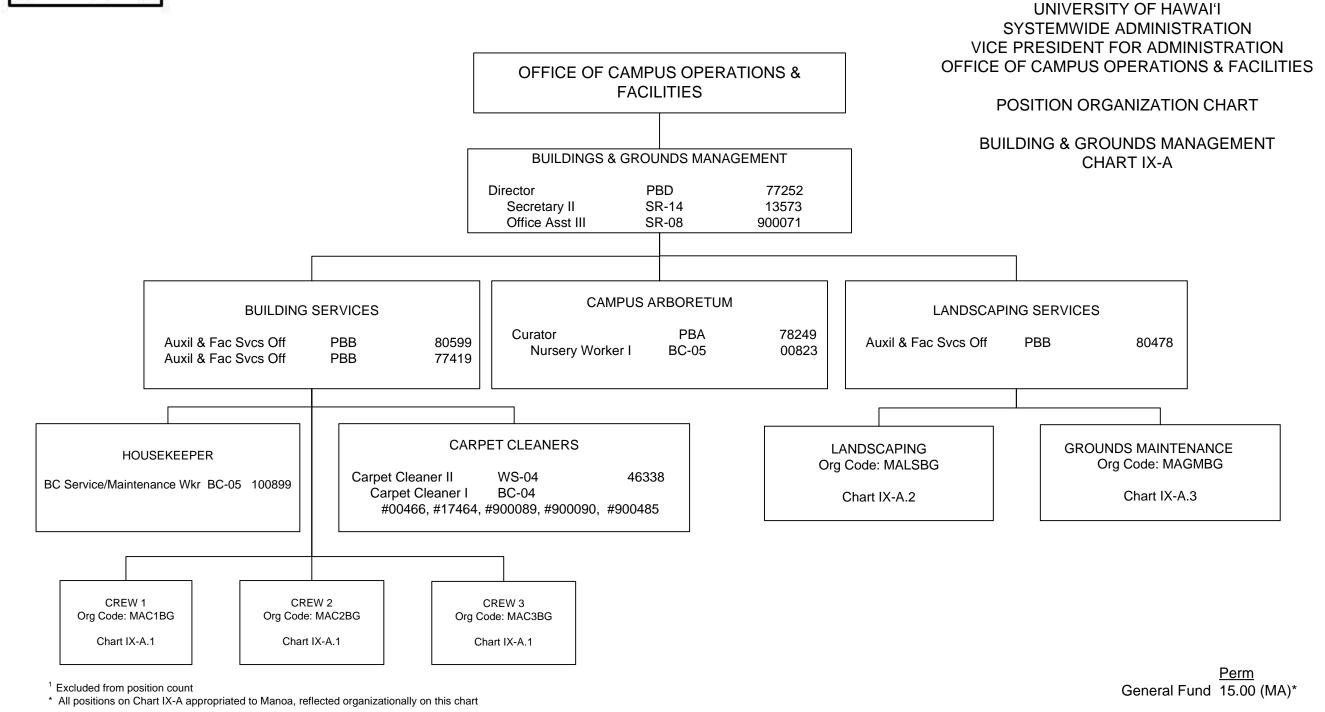

<sup>&</sup>lt;sup>1</sup> Excluded from position count

<sup>\*</sup> Positions appropriated to Manoa, reflected organizationally on this chart

<sup>&</sup>lt;sup>1</sup> Excluded from position count

<sup>\*</sup> All positions on Chart IX appropriated to Manoa, reflected organizationally on this chart

<sup>2017</sup>orgchartupdate bgm.vsd

> BUILDING AND GROUNDS MANAGEMENT **BUILDING SERVICES**

STATE OF HAWAI'I UNIVERSITY OF HAWAI'I SYSTEMWIDE ADMINISTRATION VICE PRESIDENT FOR ADMINISTRATION OFFICE OF CAMPUS OPERATIONS & FACILITIES BUILDING AND GROUNDS MANAGEMENT

### POSITION ORGANIZATION CHART

**BUILDING SERVICES CHART IX-A.1** 

10099

12910

47536

21215

40099

14601