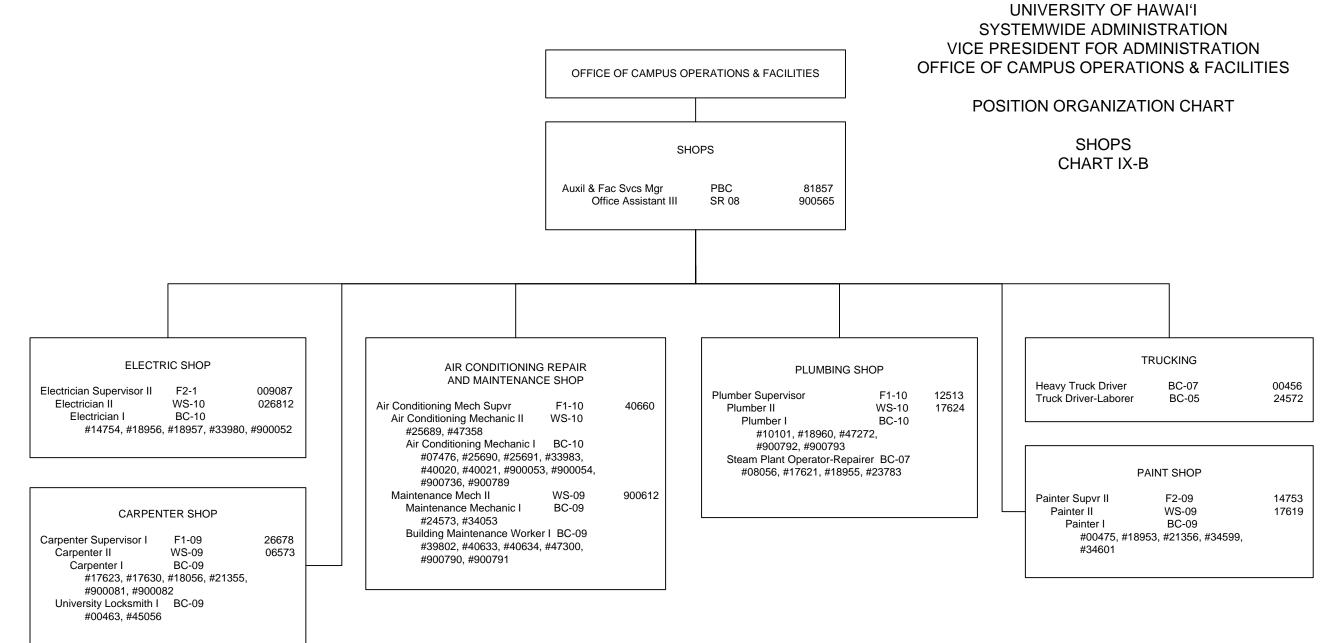

Perm General Fund 21.00 (MA)\*

<sup>\*</sup> All positions on Chart IX-A.3 appropriated to Manoa, reflected organizationally on this chart

<sup>\*</sup> All positions on Chart IX-B appropriated to Manoa, reflected organizationally on this chart