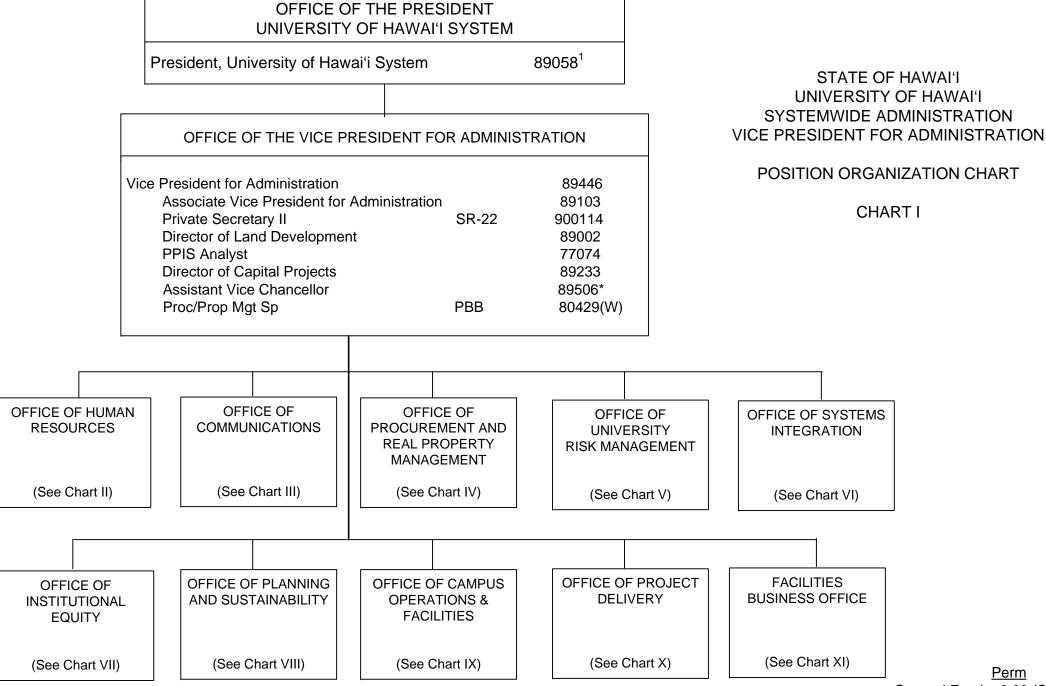

General Fund 6.00 (SW)

Perm

General Fund 1.00 (MA)\*

Revolving Fund (W) 1.00 (SW) Special Fund (B) 10.00 (SW)<sup>2</sup>

<sup>&</sup>lt;sup>1</sup> Excluded from position count

<sup>&</sup>lt;sup>2</sup> Appropriated but not established, 10 Special Fund (B) positions: 93926F – 93935F

<sup>\*</sup> Position appropriated to Manoa, reflected organizationally on this chart

STATE OF HAWAI'I
UNIVERSITY OF HAWAI'I
SYSTEMWIDE ADMINISTRATION
VICE PRESIDENT FOR ADMINISTRATION
OFFICE OF HUMAN RESOURCES

POSITION ORGANIZATION CHART

CHART II



Vice President for Administration

89446<sup>1</sup>

## OFFICE OF HUMAN RESOURCES

System Director of Human Resources 89310
Secretary III SR-16 15286
Admin & Fiscal Support Sp PBA 80093

| CIVIL SERVICE I<br>RELATIC |       | E     |
|---------------