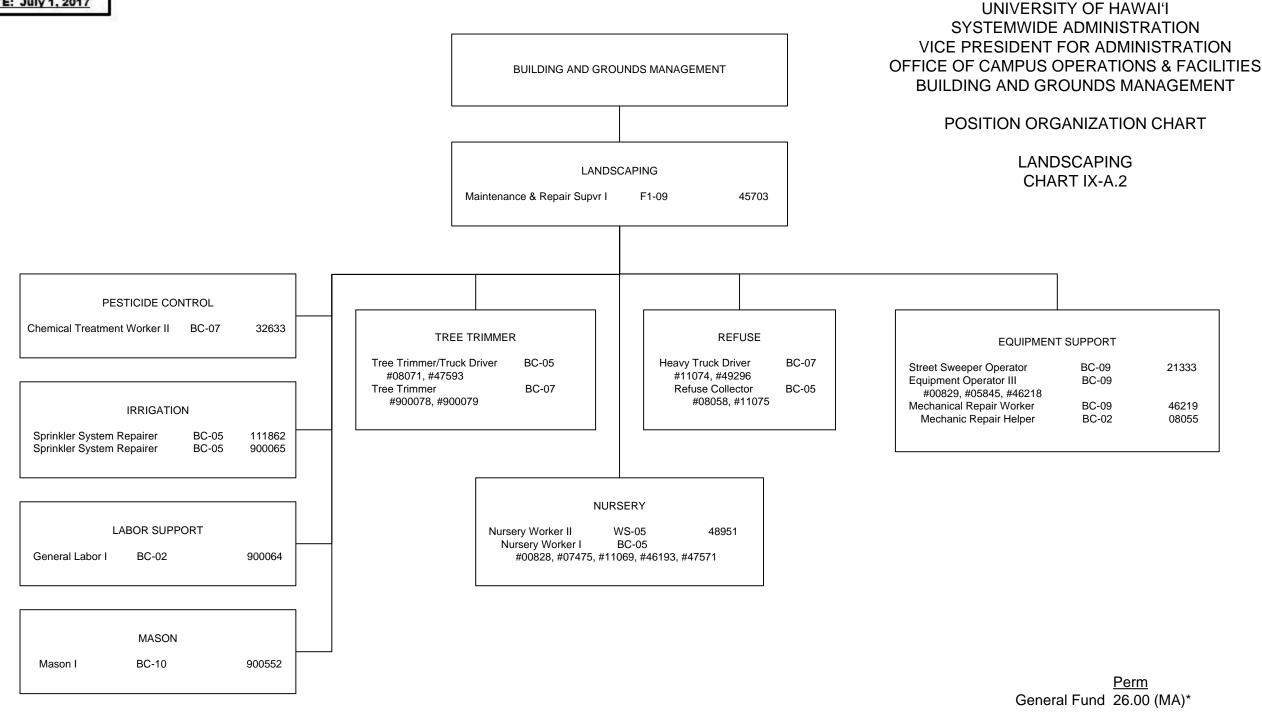

Janitor III

<sup>\*</sup> All positions on Chart IX-A.2 appropriated to Manoa, reflected organizationally on this chart