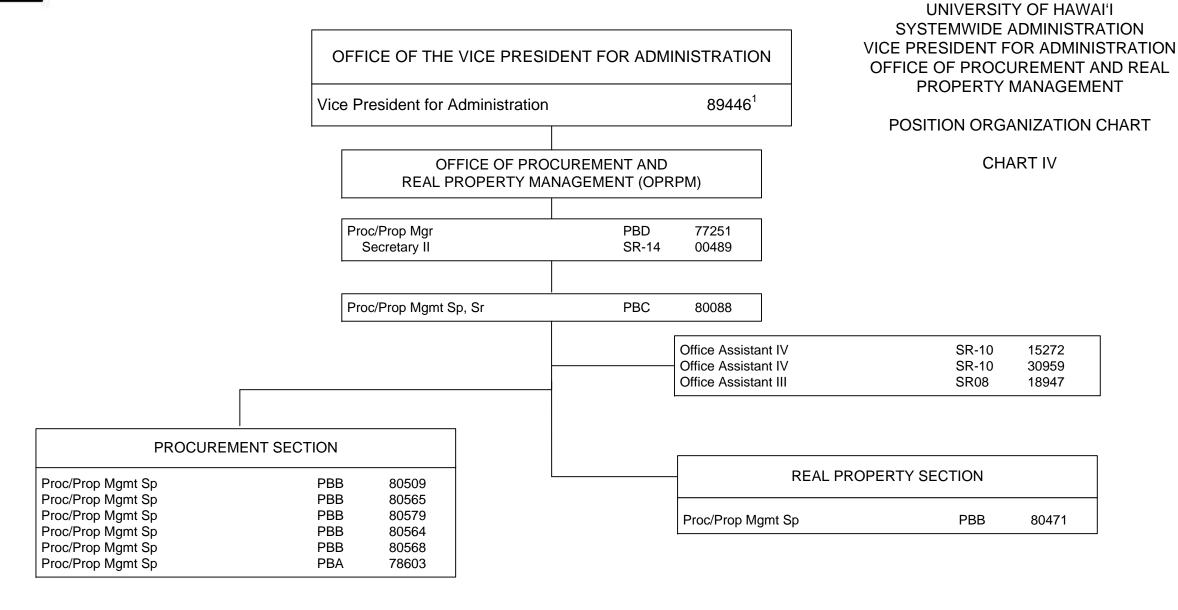

Sp | PBB | 80124  |  |
| Public Information Sp | PBB | 78574* |  |
|                       |     |        |  |

| INTERNAL & EXTERNAL COMMUNICATIONS |     |        |
|------------------------------------|-----|--------|
| Media Specialist                   | PBB | 81373  |
| Public Information Sp              | PBB | 79632  |
| Public Information Sp              | PBB | 81787* |
| Public Information Sp              | PBB | 81239* |
| Public Information Sp              | PBB | 80951* |
| Public Information Sp              | PBB | 77451* |
|                                    |     |        |

Perm
General Fund 9.00 (SW)
General Fund 6.00 (MA)\*

<sup>&</sup>lt;sup>1</sup> Excluded from position count

<sup>\*</sup> Positions appropriated to Manoa, reflected organizationally on this chart



<sup>&</sup>lt;sup>1</sup> Excluded from position count

OFFICE OF THE VICE PRESIDENT FOR ADMINISTRATION

Vice President for Administration

89446<sup>1</sup>

| OFFICE OF UNIVERSITY                                                                                           | / RISK MANAGEME            | NT                                         |
|----------------------------------------------------------------------------------------------------------------|----------------------------|--------------------------------------------|
| Director of Risk Management<br>Secretary III<br>Risk Management Sp<br>Human Resources Sp<br>Risk Management Sp | SR-16<br>PBB<br>PBB<br>PBB | 89162<br>900066<br>80642<br>80493<br>78819 |

POSITION ORGANIZATION CHART

CHART V

STATE OF HAWAI'I
UNIVERSITY OF H