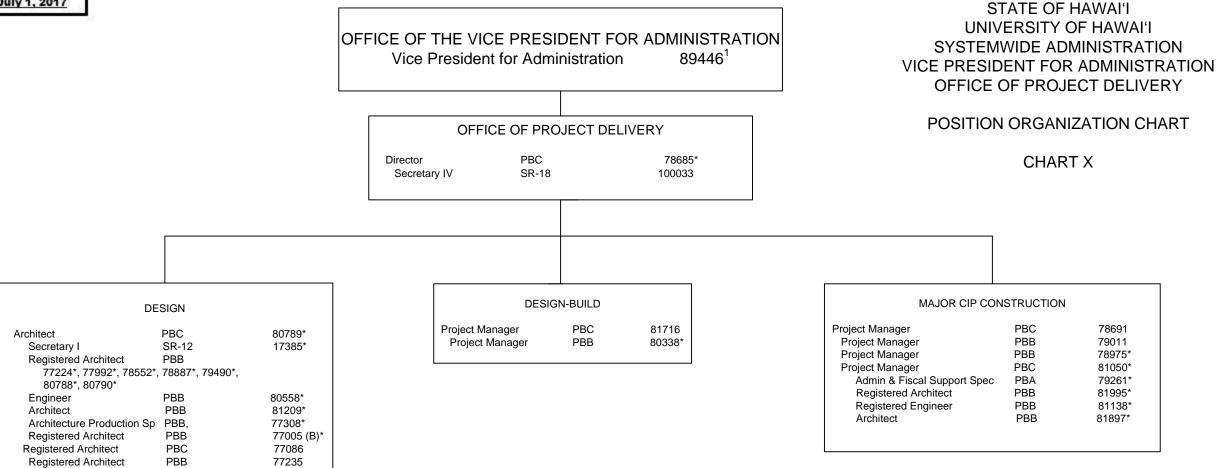

OFFICE OF THE VICE PRESIDENT FOR ADMINISTRATION

Vice President for Administration

89446<sup>1</sup>

| OFFICE OF UNIVERSITY                                                                                           | / RISK MANAGEME            | NT                                         |
|----------------------------------------------------------------------------------------------------------------|----------------------------|--------------------------------------------|
| Director of Risk Management<br>Secretary III<br>Risk Management Sp<br>Human Resources Sp<br>Risk Management Sp | SR-16<br>PBB<br>PBB<br>PBB | 89162<br>900066<br>80642<br>80493<br>78819 |

POSITION ORGANIZATION CHART

CHART V

STATE OF HAWAI'I
UNIVERSITY OF HAWAI'I
SYSTEMWIDE ADMINISTRATION
VICE PRESIDENT FOR ADMINISTRATION
OFFICE OF UNIVERSITY RISK
MANAGEMENT

<sup>&</sup>lt;sup>1</sup> Excluded from position count