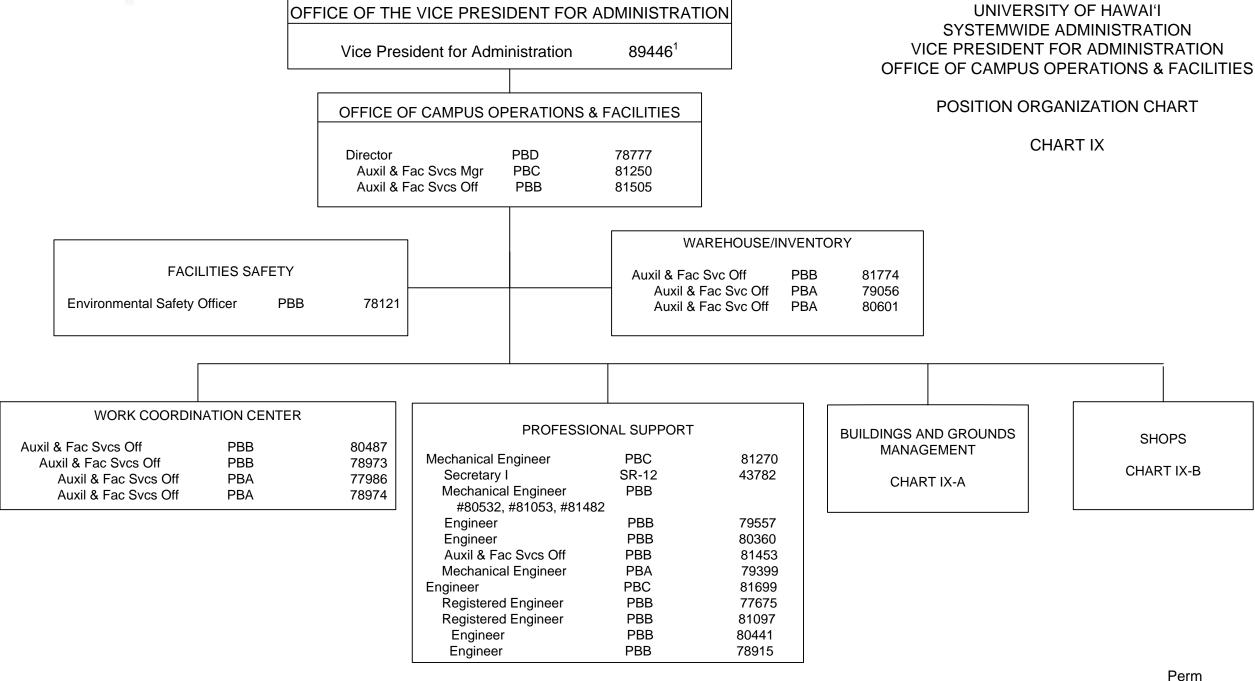

<sup>&</sup>lt;sup>1</sup> Excluded from position count

<sup>\*</sup> Positions appropriated to Manoa, reflected organizationally on this chart

<sup>&</sup>lt;sup>1</sup> Excluded from position count

<sup>\*</sup> All positions on Chart IX appropriated to Manoa, reflected organizationally on this chart