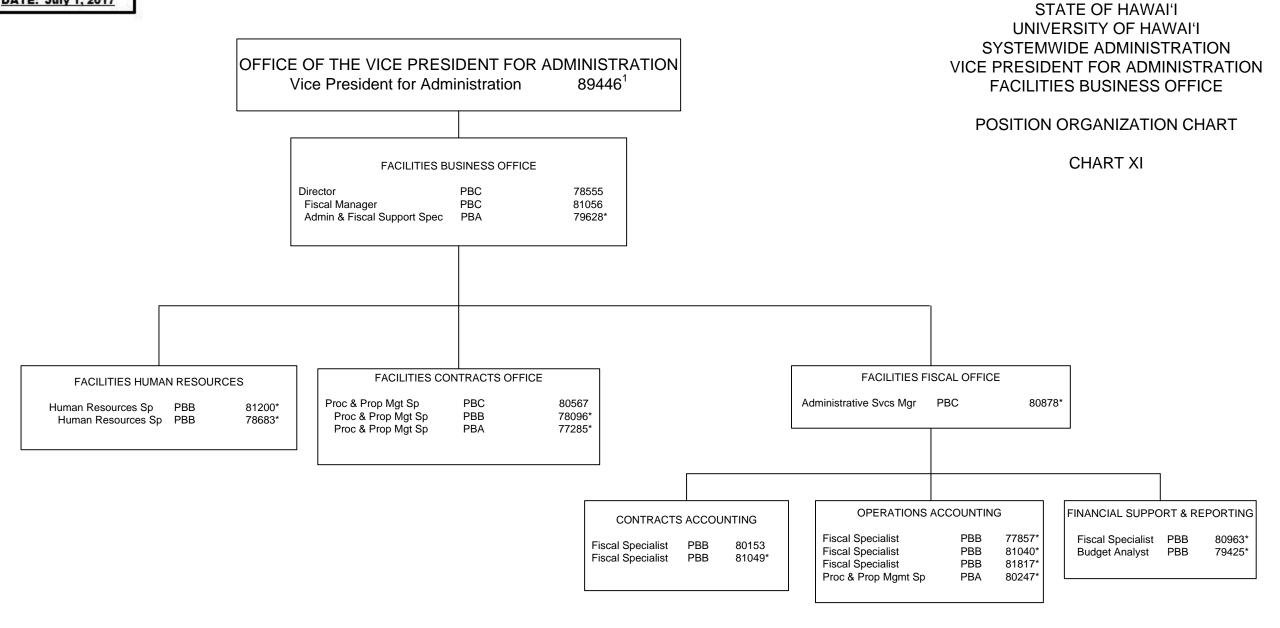

skeeper I BC-02 BC-03 Groundskeeper I BC-02 Power Mower Oper 13706 #00822, #00825, #05849, #11070, #14780, Power Mower Oper #00827, #05848, #08070, #46199, #900024, BC-03 13876 #31722, #32631, #40123, #900025 #900027 Nursery Worker I BC-05 15407

Perm General Fund 21.00 (MA)\*

<sup>\*</sup> All positions on Chart IX-A.3 appropriated to Manoa, reflected organizationally on this chart



<sup>\*</sup> All positions on Chart IX-B appropriated to Manoa, reflected organizationally on this chart



General Fund 6.00 (SW)
General Fund 20.00 (MA)\*
Special Fund (B) 1.00 (MA)<sup>2\*</sup>

<sup>&</sup>lt;sup>1</sup> Excluded from position count

<sup>&</sup>lt;sup>2</sup> Position belongs to Student Housing

<sup>\*</sup> Positions appropriated to Manoa, reflected organizationally on this chart



General Fund 4.00 (SW)
General Fund 13.00 (MA)\*

<sup>&</sup>lt;sup>1</sup> Excluded from position count

<sup>\*</sup> Positions appropriated to Manoa, reflected organizationally on this chart