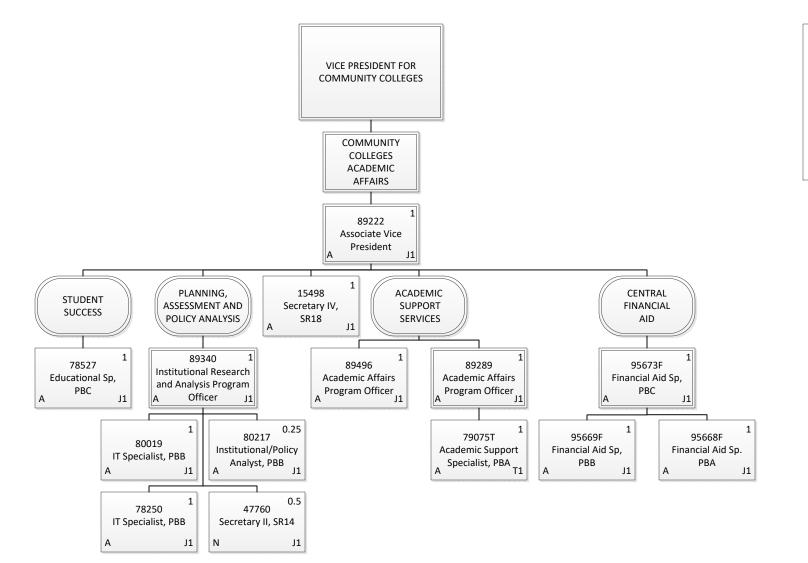

CHART UPDATED

**DATE: July 1, 2017** 

STATE OF HAWAII
UNIVERSITY OF HAWAII
SYSTEMWIDE ADMINISTRATION
VICE PRESIDENT FOR
COMMUNITY COLLEGES

Organization Chart

Chart 2

| <b>Grand Total</b> | 4.00 |
|--------------------|------|
| General Fund       | 4.00 |
| Permanent          | 4.00 |

## STATE OF HAWAII UNIVERSITY OF HAWAII SYSTEMWIDE ADMINISTRATION VICE PRESIDENT FOR COMMUNITY COLLEGES

Organization Chart

Chart 3

| <b>Grand Total</b> | 12.75 |
|--------------------|-------|
| General Fund       | 1.00  |
| Temporary          | 1.00  |
| Federal Fund       | 0.50  |
| General Fund       | 11.25 |
| Permanent          | 11.75 |