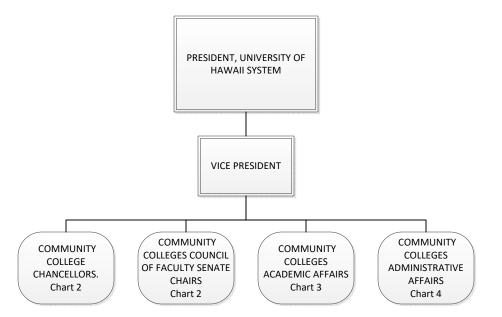

PRESIDENT, UNIVERSITY OF HAWAII SYSTEM VICE PRESIDENT FOR COMMUNITY COLLEGES 89457 Vice President for Community Colleges J1 COMMUNITY COMMUNITY COMMUNITY 900246 89266 COMMUNITY COLLEGES COLLEGES COUNCIL COLLEGES Private Secretary II, COLLEGE Assistant to Senior **ADMINISTRATIVE** OF FACULTY SENATE ACADEMIC AFFAIRS SR22 Executive CHANCELLORS **AFFAIRS** CHAIRS CHART 3 J1 J1 CHART 4 Chancellor, Chancellor, 79067 Hawai'i Kaua'i Educational Community Community Specialist, PBB J1 College College Chancellor, Chancellor, Leeward Kapi'olani Community Community College College Chancellor, Chancellor, Honolulu Windward Community Community College College