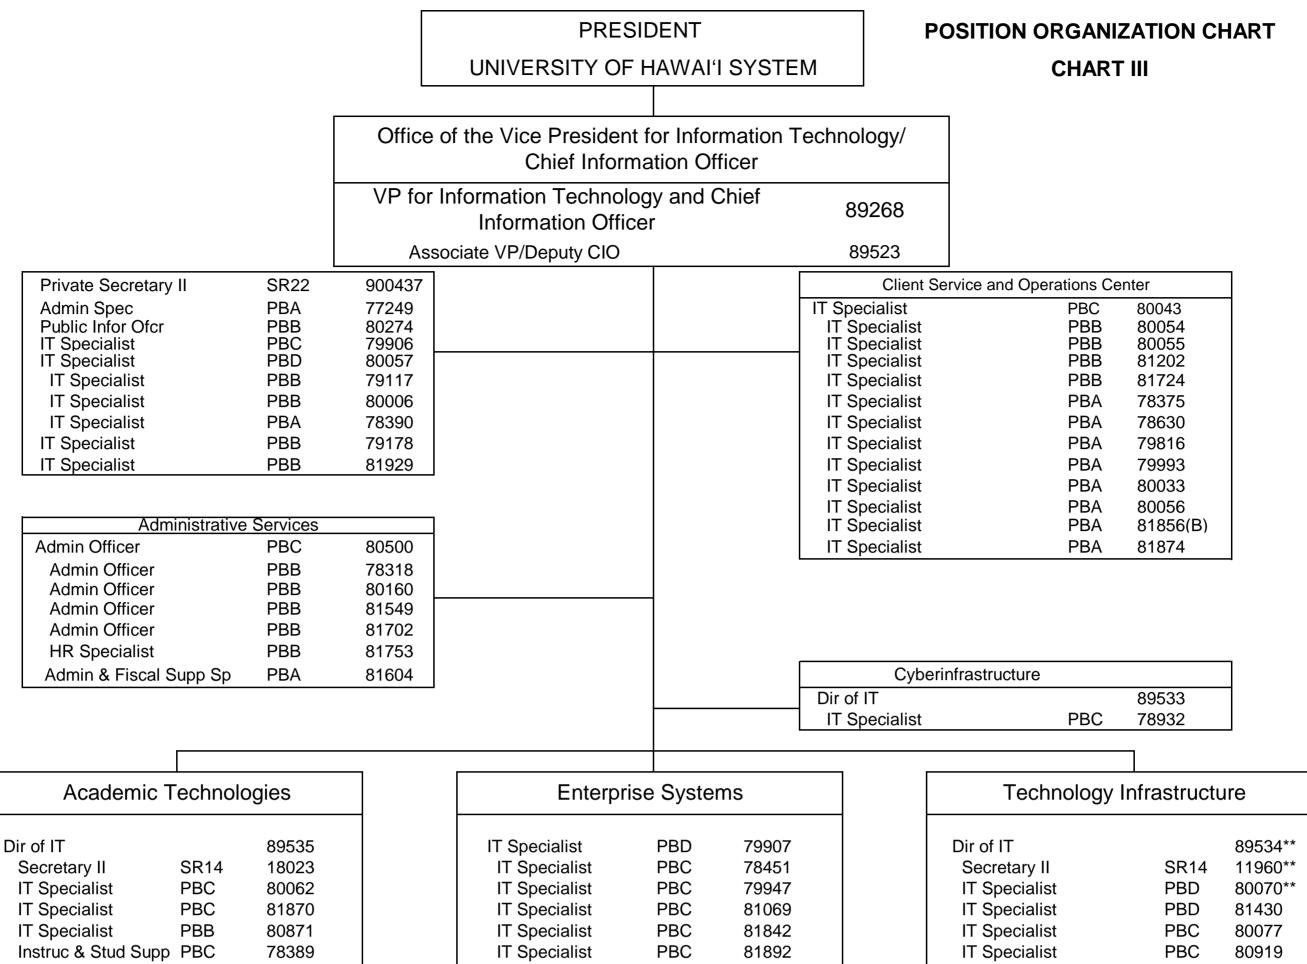

## **STATE OF HAWAI'I UNIVERSITY OF HAWAI'I** SYSTEMWIDE ADMINISTRATION VICE PRESIDENT FOR INFORMATION **TECHNOLOGY/CHIEF INFORMATION OFFICER**

| Instruc & Stud Supp PBC | 78389    | IT Specialist | PBC | 81892 |  | IT Specialist       | PBC | 80919   |
|-------------------------|----------|---------------|-----|-------|--|---------------------|-----|---------|
| Media Specialist PBB    | 81105    | (See NOTE 1)  |     |       |  | Registered Engineer | PBC | 81326** |
|                         |          | IT Specialist | PBC | 80063 |  | Aux & Fac Svcs Ofcr | PBB | 80040** |
| (See NOTE 1)            |          | IT Specialist | PBC | 81384 |  |                     |     |         |
| Electronics Tech PBB    | 80066    | IT Specialist | PBB | 77167 |  | (See NOTE 1)        |     |         |
| Electronics Tech PBB    | 80635    | IT Specialist | PBB | 78505 |  | Aux & Fac Svcs Ofcr | PBB | 80827** |
| Instruc & Stud Supp PBB | 78392    | IT Specialist | PBB | 79914 |  | Aux & Fac Svcs Ofcr | PBB | 80917** |
| Instruc & Stud Supp PBB | 80165    | IT Specialist | PBB | 79936 |  | Electronics Engr    | PBC | 81737** |
| Instruc & Stud Supp PBB | 81583    | IT Specialist | PBB | 79943 |  | Engr                | PBB | 80101** |
| IT Specialist PBC       | 81642    | IT Specialist | PBB | 79944 |  | IT Specialist       | PBD | 81631** |
| IT Specialist PBB       | 78629    | IT Specialist | PBB | 79948 |  | IT Specialist       | PBC | 80064   |
| IT Specialist PBB       | 79048    | IT Specialist | PBB | 79957 |  | IT Specialist       | PBC | 80078   |
| IT Specialist PBB       | 80050    | IT Specialist | PBB | 79978 |  | IT Specialist       | PBC | 80083   |
| IT Specialist PBB       | 80058    | IT Specialist | PBB | 79981 |  | IT Specialist       | PBC | 80545   |
| IT Specialist PBB       | 80061    | IT Specialist | PBB | 80036 |  | IT Specialist       | PBC | 81646   |
| IT Specialist PBB       | 80909    | IT Specialist | PBB | 80042 |  | IT Specialist       | PBC | 81883   |
| IT Specialist PBB       | 81593    | IT Specialist | PBB | 80044 |  | IT Specialist       | PBB | 77441   |
| IT Specialist PBB       | 81647    | IT Specialist | PBB | 80047 |  | IT Specialist       | PBB | 78057   |
| IT Specialist PBB       | 81727    | IT Specialist | PBB | 80214 |  | IT Specialist       | PBB | 78196   |
| IT Specialist PBB       | 81728    | IT Specialist | PBB | 80434 |  | IT Specialist       | PBB | 78379   |
| IT Specialist PBB       | 81855(B) | IT Specialist | PBB | 80464 |  | IT Specialist       | PBB | 78442   |
| IT Specialist PBB       | 81907    | IT Specialist | PBB | 80466 |  | IT Specialist       | PBB | 78506   |
| IT Specialist PBA       | 78197    | IT Specialist | PBB | 80483 |  | IT Specialist       | PBB | 78805   |
| IT Specialist PBA       | 80046    | IT Specialist | PBB | 80484 |  | IT Specialist       | PBB | 79116** |
| IT Specialist PBA       | 81644    | IT Specialist | PBB | 80522 |  | IT Specialist       | PBB | 79174** |
| IT Specialist PBA       | 81649(B) | IT Specialist | PBB | 80907 |  | IT Specialist       | PBB | 79175   |
| IT Specialist PBA       | 81686    | IT Specialist | PBB | 80979 |  | IT Specialist       | PBB | 79176   |
| Media Specialist PBB    | 81356    | IT Specialist | PBB | 81043 |  | IT Specialist       | PBB | 79905   |
| Media Specialist PBA    | 77135    | IT Specialist | PBB | 81070 |  | IT Specialist       | PBB | 79908   |
| Media Specialist PBA    | 80775    | IT Specialist | PBB | 81839 |  | IT Specialist       | PBB | 79942   |
| Media Specialist PBA    | 80783    | IT Specialist | PBB | 81852 |  | IT Specialist       | PBB | 79945   |
| Media Specialist PBA    | 80785    | IT Specialist | PBB | 81863 |  | IT Specialist       | PBB | 79974   |
| Media Specialist PBA    | 81528    | IT Specialist | PBB | 81905 |  | IT Specialist       | PBB | 79975   |
|                         |          | IT Specialist | PBB | 81908 |  | IT Specialist       | PBB | 79994   |
|                         |          | IT Specialist | PBB | 81999 |  | IT Specialist       | PBB | 80016   |
|                         |          | IT Specialist | PBA | 80060 |  | IT Specialist       | PBB | 80048   |
|                         |          | IT Specialist | PBA | 80416 |  | IT Specialist       | PBB | 80071   |
|                         |          |               |     |       |  | IT Specialist       | PBB | 80218   |
|                         |          |               |     |       |  | IT Specialist       | PBB | 80823** |
|                         |          |               |     |       |  | IT Specialist       | PBB | 80911   |
|                         |          |               |     |       |  | IT Specialist       | PBB | 81169** |
|                         |          |               |     |       |  | IT Specialist       | PBB | 81231** |

\* Positions to be redescribed

\*\* Positions appropriated to Mānoa, reflected organizationally on this chart

NOTE 1: These staff may report to any of the above supervisors on a project and/or rotational basis based on changing institutional priorities and requirements and shifting work assignments.

Perm General Funds 144.00 (SW) General Funds 21.00 (MA)\*\* (B) Special Funds 4.00 (SW)

| IT Specialist | PBB  | 77441     |
|---------------|------|-----------|
| IT Specialist | PBB  | 78057     |
| IT Specialist | PBB  | 78196     |
| IT Specialist | PBB  | 78379     |
| IT Specialist | PBB  | 78442     |
| IT Specialist | PBB  | 78506     |
| IT Specialist | PBB  | 78805     |
| IT Specialist | PBB  | 79116**   |
| IT Specialist | PBB  | 79174**   |
| IT Specialist | PBB  | 79175     |
| IT Specialist | PBB  | 79176     |
| IT Specialist | PBB  | 79905     |
| IT Specialist | PBB  | 79908     |
| IT Specialist | PBB  | 79942     |
| IT Specialist | PBB  | 79945     |
| IT Specialist | PBB  | 79974     |
| IT Specialist | PBB  | 79975     |
| IT Specialist | PBB  | 79994     |
| IT Specialist | PBB  | 80016     |
| IT Specialist | PBB  | 80048     |
| IT Specialist | PBB  | 80071     |
| IT Specialist | PBB  | 80218     |
| IT Specialist | PBB  | 80823**   |
| IT Specialist | PBB  | 80911     |
| IT Specialist | PBB  | 81169**   |
| IT Specialist | PBB  | 81231**   |
| IT Specialist | PBB  | 81355**   |
| IT Specialist | PBB  | 81394**   |
| IT Specialist | PBB  | 81587     |
| IT Specialist | PBB  | 81598**   |
| IT Specialist | PBB  | 81898     |
| IT Specialist | PBB  | 81990**   |
| IT Specialist | PBA  | 78185     |
| IT Specialist | PBA  | 79118**   |
| IT Specialist | PBA  | 79758     |
| IT Specialist | PBA  | 81125**   |
| IT Specialist | PBA  | 81446     |
| IT Specialist | PBA  | 81625     |
| Key Eq Op I   | SR08 | 15499(B)* |
|               |      |           |
|               |      |           |