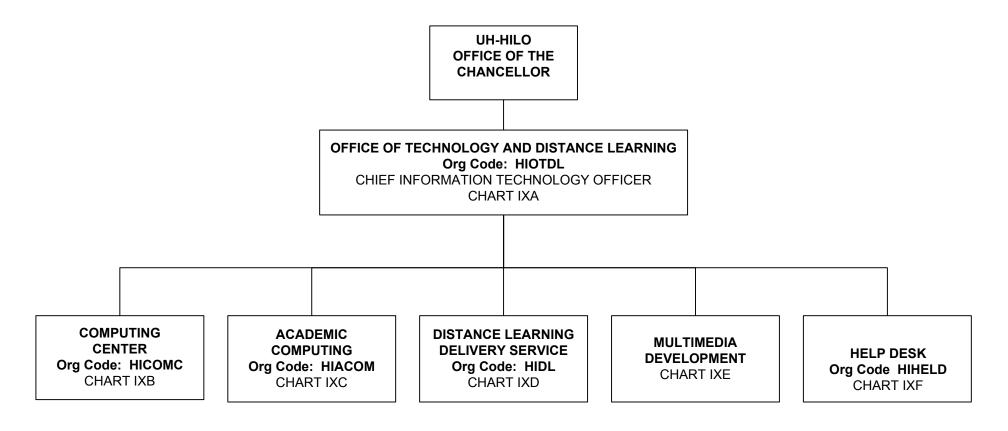

STATE OF HAWAI'I
UNIVERSITY OF HAWAI'I
UNIVERSITY OF HAWAI'I AT HILO
OFFICE OF TECHNOLOGY AND
DISTANCE LEARNING
POSITION ORGANIZATION CHART
CHART IX

> UH-HILO OFFICE OF THE CHANCELLOR

OFFICE OF TECHNOLOGY AND DISTANCE LEARNING

Org Code: HIOTDL

 IT MANAGER
 PBC
 #81207
 1.00

 SECRETARY II
 SR14
 #111424
 1.00

 OFFICE ASSISTANT III
 SR8
 #111918
 1.00

STATE OF HAWAI'I
UNIVERSITY OF HAWAI'I
UNIVERSITY OF HAWAI'I AT HILO
OFFICE OF TECHNOLOGY AND
DISTANCE LEARNING
DIRECTOR'S OFFICE
POSITION ORGANIZATION CHART
CHART IXA

General Funds – 3.00 OTDL Director

OFFICE OF TECHNOLOGY AND DISTANCE LEARNING

COMPUTING CENTER
Org Code: HICOMC

IT MANAGER PBC #81829 1.00

IT SPECIALIST PBB 6.00

#77055 #78798 #80824

#80972 #81589 #81772

IT SPECIALIST PBA 2.00

#80854 #77058

STATE OF HAWAI'I
UNIVERSITY OF HAWAI'I
UNIVERSITY OF HAWAI'I AT HILO
OFFICE OF TECHNOLOGY AND
DISTANCE LEARNING
COMPUTING CENTER
POSITION ORGANIZATION CHART
CHART IXB

General Funds – 9.00
OTDL Computing Ctr

ACADEMIC COMPUTING
Org Code: HIACOM
IT SPECIALIST PBB #80841 1.00

STATE OF HAWAI'I
UNIVERSITY OF HAWAI'I
UNIVERSITY OF HAWAI'I AT HILO
OFFICE OF TECHNOLOGY AND
DISTANCE LEARNING
ACADEMIC COMPUTING
POSITION ORGANIZATION CHART
CHART IXC

General Funds – 1.00 OTDL Academic Computing

DISTANCE LEARNING DELIVERY SERVICE
Org Code: HIDL
MEDIA SPECIALIST PBB #80572 1.00

STATE OF HAWAI'I
UNIVERSITY OF HAWAI'I
UNIVERSITY OF HAWAI'I AT HILO
OFFICE OF TECHNOLOGY AND
DISTANCE LEARNING
DISTANCE LEARNING
POSITION ORGANIZATION CHART
CHART IXD

General Funds – 1.00
OTDL Distance Learning

OFFICE OF TECHNOLOGY AND DISTANCE LEARNING

MULTIMEDIA DEVELOPMENT
SPECIALIST TYPE FACULTY #86548 1.00

STATE OF HAWAI'I
UNIVERSITY OF HAWAI'I
UNIVERSITY OF HAWAI'I AT HILO
OFFICE OF TECHNOLOGY AND
DISTANCE LEARNING
MULTIMEDIA DEVELOPMENT
POSITION ORGANIZATION CHART
CHART IXE

General Funds – 1.00

OFFICE OF TECHNOLOGY AND DISTANCE LEARNING

**HELP DESK** Org Code: HIHELD PBB WEB DEVELOPER #77056 1.00 WEB DEVELOPER PBB #77053 1.00 GRAPHIC DESIGNER PBB #81558 1.00 MEDIA SPECIALIST PBB #81881 1.00 STATE OF HAWAI'I
UNIVERSITY OF HAWAI'I
UNIVERSITY OF HAWAI'I AT HILO
OFFICE OF TECHNOLOGY AND
DISTANCE LEARNING
HELP DESK
POSITION ORGANIZATION CHART
CHART IXF

General Funds – 4.00