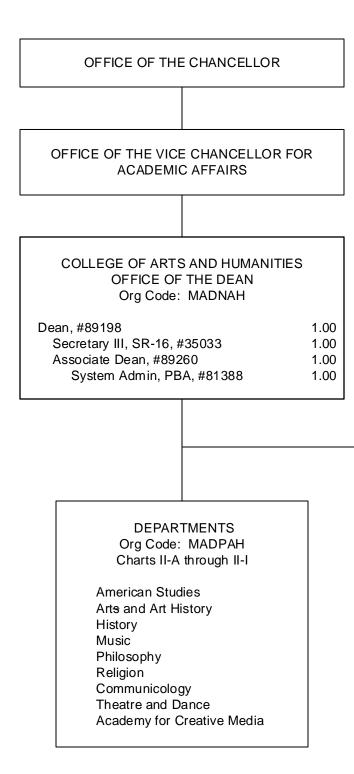

## STATE OF HAWAI'I UNIVERSITY OF HAWAI'I UNIVERSITY OF HAWAI'I AT MĀNOA OFFICE OF THE VICE CHANCELLOR FOR ACADEMIC AFFAIRS COLLEGES OF ARTS AND SCIENCES COLLEGE OF ARTS AND HUMANITIES

Organization Chart Chart I

**DEPARTMENT TOTAL: PERM TEMP**General Funds: 197.25 3.00

### ADMINISTRATIVE SERVICES Org Code: MAASAH

CHART TOTAL: PERM TEMP
General Funds: 11.00 --

#### **COLLEGE OF ARTS AND HUMANITIES** OFFICE OF THE DEAN

**DEPARTMENT OF AMERICAN STUDIES** Org Code: MAAMST Chair (appointed from Instructional Faculty) Secretary II, SR-14, #13893 1.00 Student Svcs Spec, PBB, #79371 1.00 Specialist Faculty, #83568 1.00 Instructional Faculty: 13.00 #82030, #82071, #82091, #82176, #82524, #82533, #82547, #82907, #83461, #83812, #84008, #84156, #84596, Graduate Asst, #82180T 0.50T

#### COLLEGE OF ARTS AND HUMANITIES OFFICE OF THE DEAN