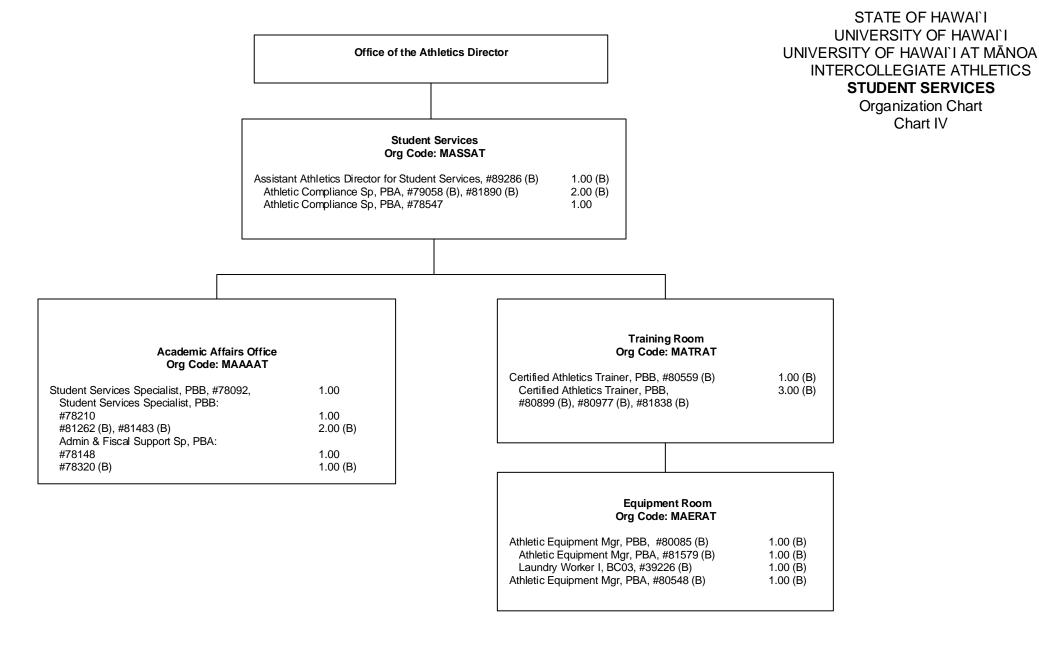

CHART TOTAL: PERM TEMP

General Funds: 5.00

Special Funds (B): 15.00

Chart IV

Abolished: #25588 (B)

#99593F (B) - UH Asst Swim Coach

#99594F (B) - UH Asst Soccer Coach

Abolished: #29764 (B)