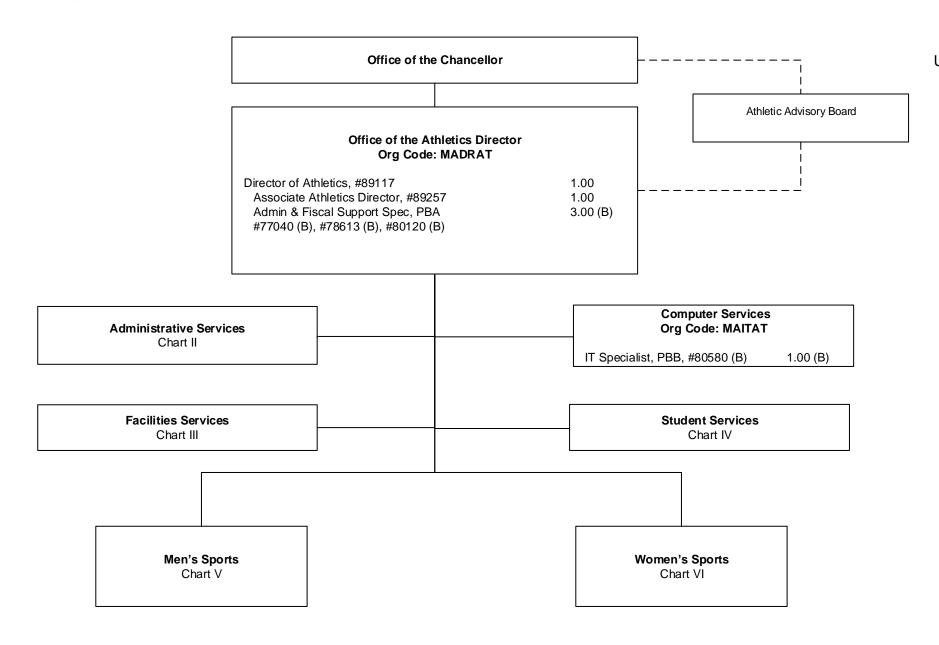

Abolished: #18013 (B)

STATE OF HAWAI'I
UNIVERSITY OF HAWAI'I
UNIVERSITY OF HAWAI'I AT MĀNOA
INTERCOLLEGIATE ATHLETICS
Organization Chart
Chart I

DEPARTMENT TOTAL: PERM TEMP
General Funds: 31.00 -Special Funds (B): 86.00 --

CHART TOTAL: PERM TEMP
General Funds: 2.00 --

Special Funds (B): 5.00 --

Administrative Services
Org Code: MAASAT
Associate Athletics Director (External Affairs), #89300 (B) 1.00 (B)

STATE OF HAWAI'I
UNIVERSITY OF HAWAI'I
UNIVERSITY OF HAWAI'I AT MĀNOA
INTERCOLLEGIATE ATHLETICS
ADMINISTRATIVE SERVICES