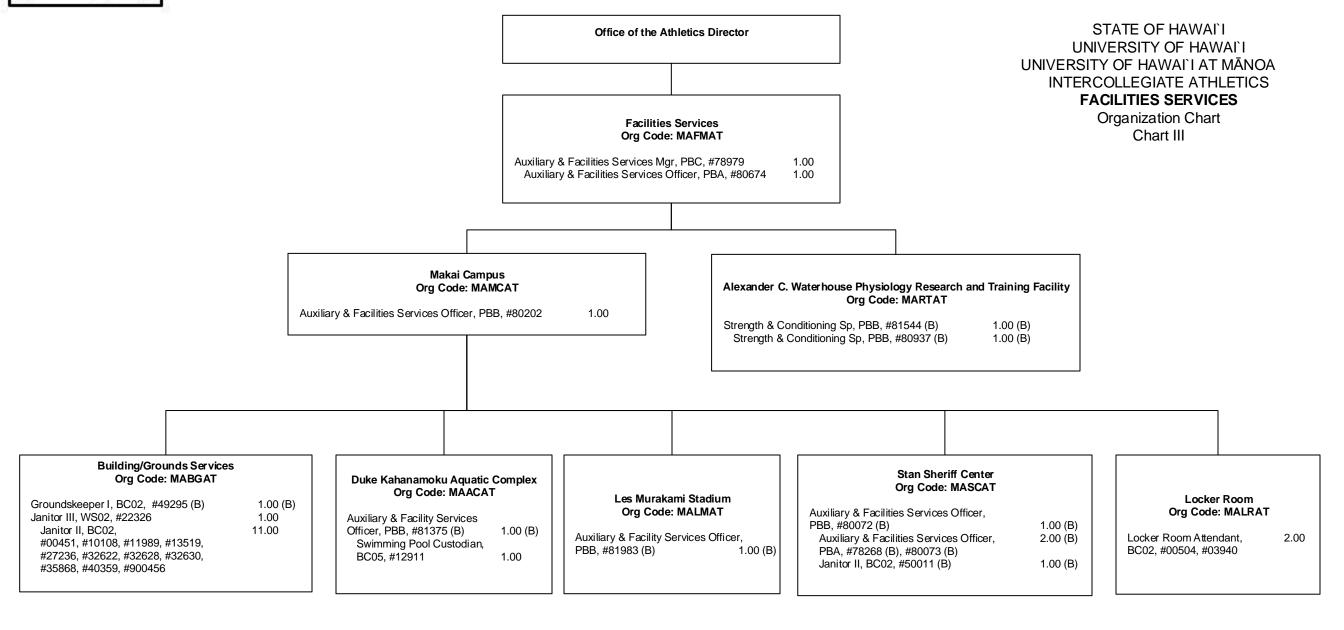

Organization Chart Chart II

## Business Office Org Code: MABSAT

 Administrative Svcs Mgr, PBC, #80313
 1.00

 Fiscal Support Spe, PBB, #81464 (B)
 1.00 (B)

 Admin & Fiscal Support Sp, PBA, #80440
 1.00

 Administrative Off, PBB, #80450
 1.00

 Human Resource Sp, PBB, #80324
 1.00

 Human Resource Sp, PBB, #77664 (B)
 1.00 (B)

CHART TOTAL: PERM TEMP
General Funds: 4.00 -Special Funds (B): 18.00 --

CHART TOTAL: PERM TEMP
General Funds: 18.00 -Special Funds (B): 10.00 --

Abolished: #50013 (B)

Abolished: #21641 (B)

To be established: #00445