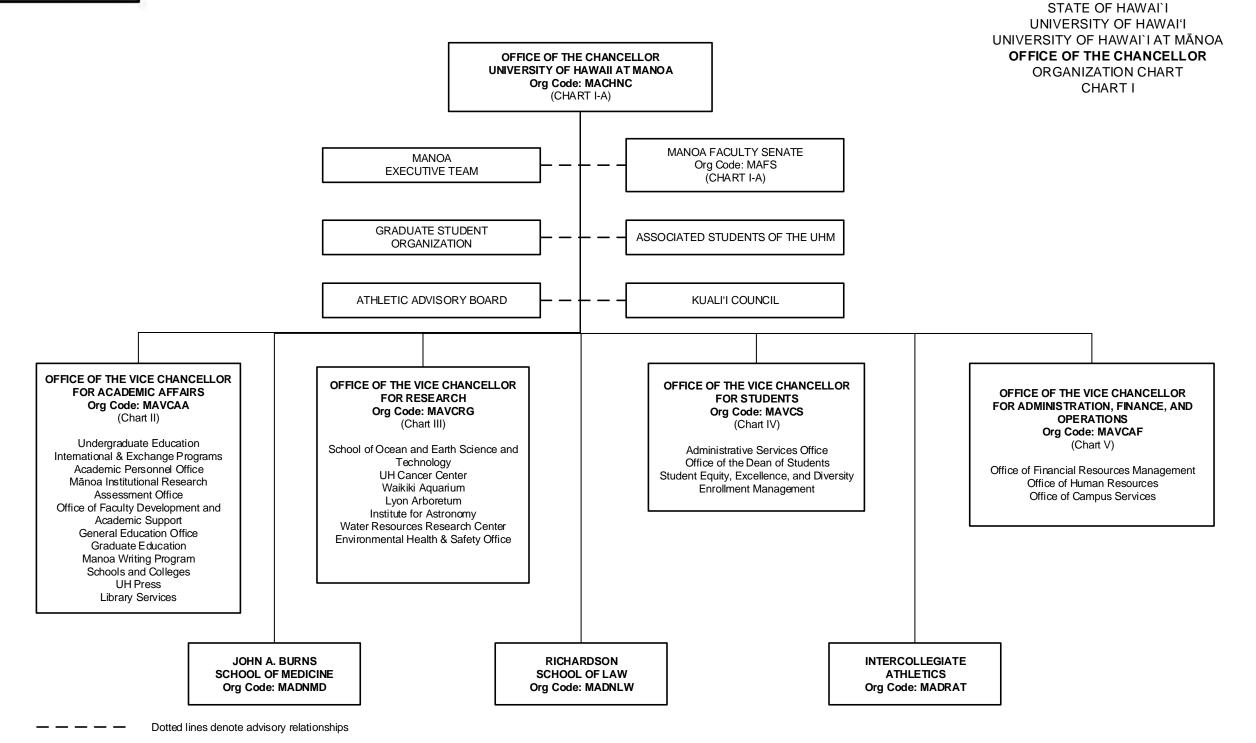

CHART UPDATED DATE: July 1, 2017



CHART UPDATED **DATE: July 1, 2017** 

## MANOA FACULTY SENATE Org Code: MAFS

Chair, Manoa Faculty Senate†† Administrative Officer, PBB, #79192 1.00 Office Assistant III, SR-08 1.00

2/

OFFICE OF THE CHANCELLOR **UNIVERSITY OF HAWAII AT MANOA Org Code: MACHNC** 

| Chancellor, #89261 Private Secretary II, SR-22, #100053 Assistant to Senior Executive, #89558 Secretary II, SR-14, #15584 Administrative Officer, PBB, #78138 | 1.00<br>1.00<br>1.00<br>1.00<br>1.00 |  |
|---------------------------------------------------------------------------------------------------------------------------------------------------------------|--------------------------------------|--|
| Admin & Fiscal Support Spec, PBA, #77952