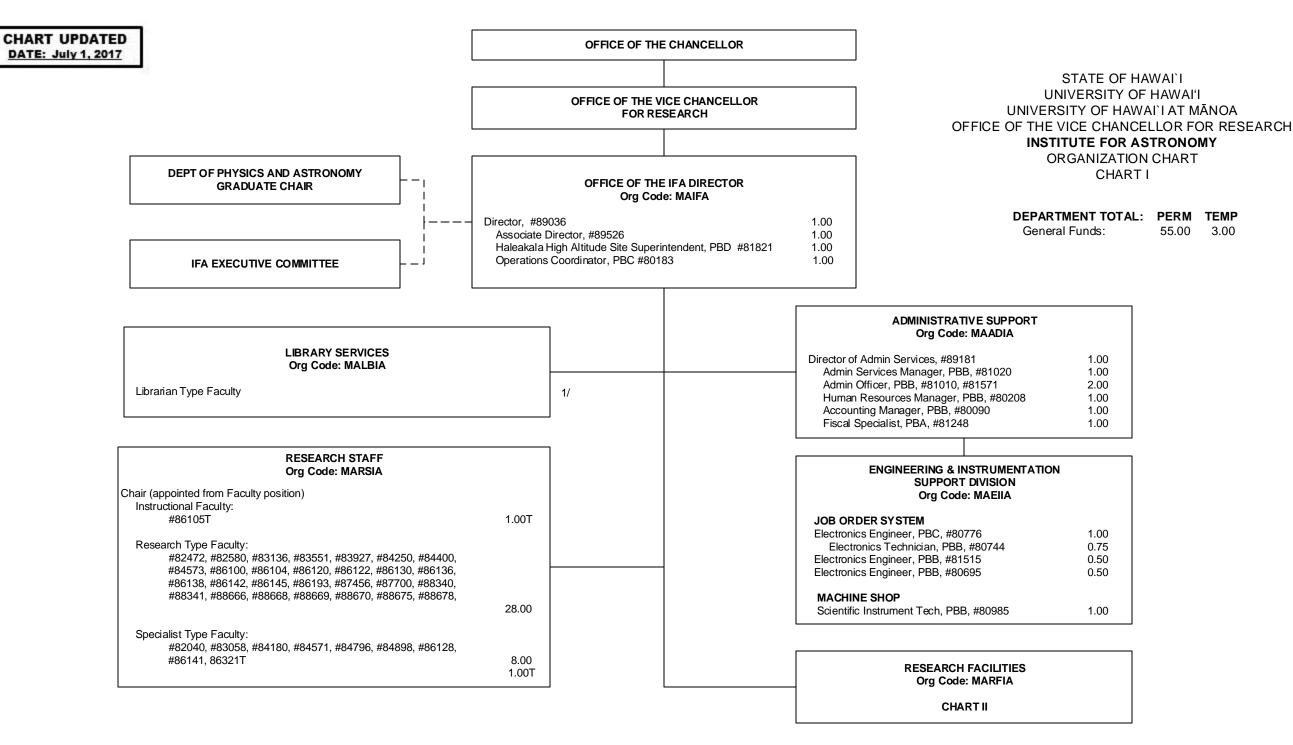

CHART TOTAL: PERM TEMP
General Funds: 50.75 2.00

CHART UPDATED DATE: July 1, 2017

OFFICE OF THE IFA DIRECTOR

RESEARCH FACILITIES
Org Code: MARFIA

STATE OF HAWAI'I
UNIVERSITY OF HAWAI'I
UNIVERSITY OF HAWAI'I AT MĀNOA
OFFICE OF THE VICE CHANCELLOR FOR RESEARCH
INSTITUTE FOR ASTRONOMY
RESEARCH FACILITIES
ORGANIZATION CHART
CHART II

## HALEAKALA OBSERVATORY Org Code: MAHOIA

Observatory Manager, PBC, #81405 0.25

## **FACILITIES MAINTENANCE**

Observatory Tech, PBA, #77684 0.50
Building Maintenance Worker I, BC-09, #900438 1.00
Building & Grounds Custodian II, BC-02, #900439 1.00

Electronics Engineer, PBB, #81293T 1.00T

## MAUNA KEA FACILITIES Org Code: MAMKIA

Observatory Director (Appointed from Research Faculty)
Electronics Engineer, PBC, #80738 0.50
Building & Ground Utility Worke