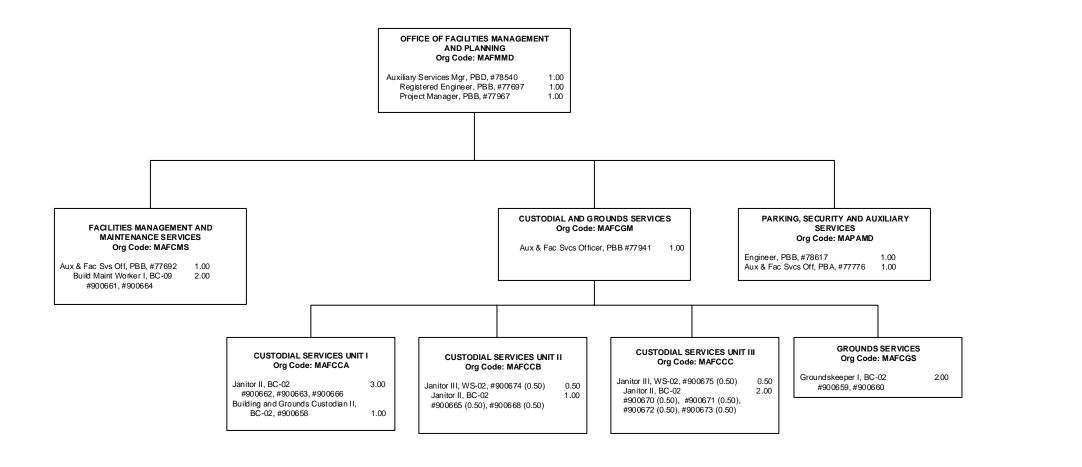

\*- count (#77967) reflected in Chart V-A MAFMMD

CHART TOTAL: PERM TEMP
General Funds: 25.00 --

State of Hawai'i
University of Hawai'i
University of Hawai'i at Manoa
SCHOOL OF MEDICINE
OFFICE OF THE DEAN
ADMINSTRATION, FINANCE, AND
OPERATIONS
OFFICE OF FACILITIES MANAGEMENT AND
PLANNING
ORGANIZATION CHART
CHART V-A

CHART TOTAL: PERM TEMP
General Funds: 19.00 --