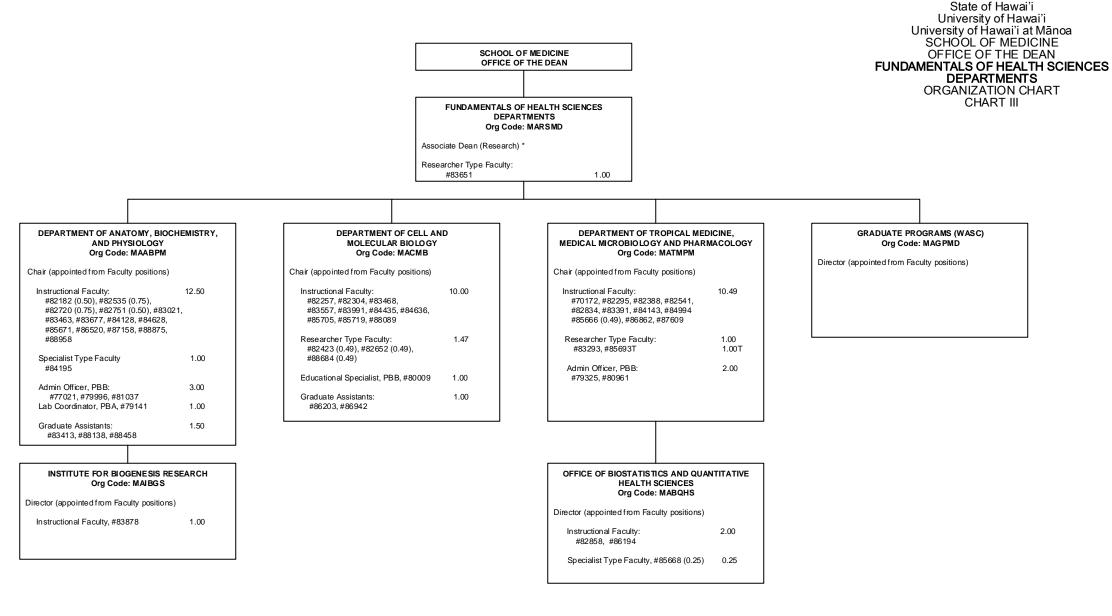

# FUNDAMENTALS OF HEALTH SCIENCES DEPARTMENTS Org Code: MARSMD CHART III

Department of Anatomy, Biochemistry, and Physiology Department of Cell and Molecular Biology Department of Tropical Medicine, Medical Microbiology, and Pharmacology Graduate Programs (WASC)