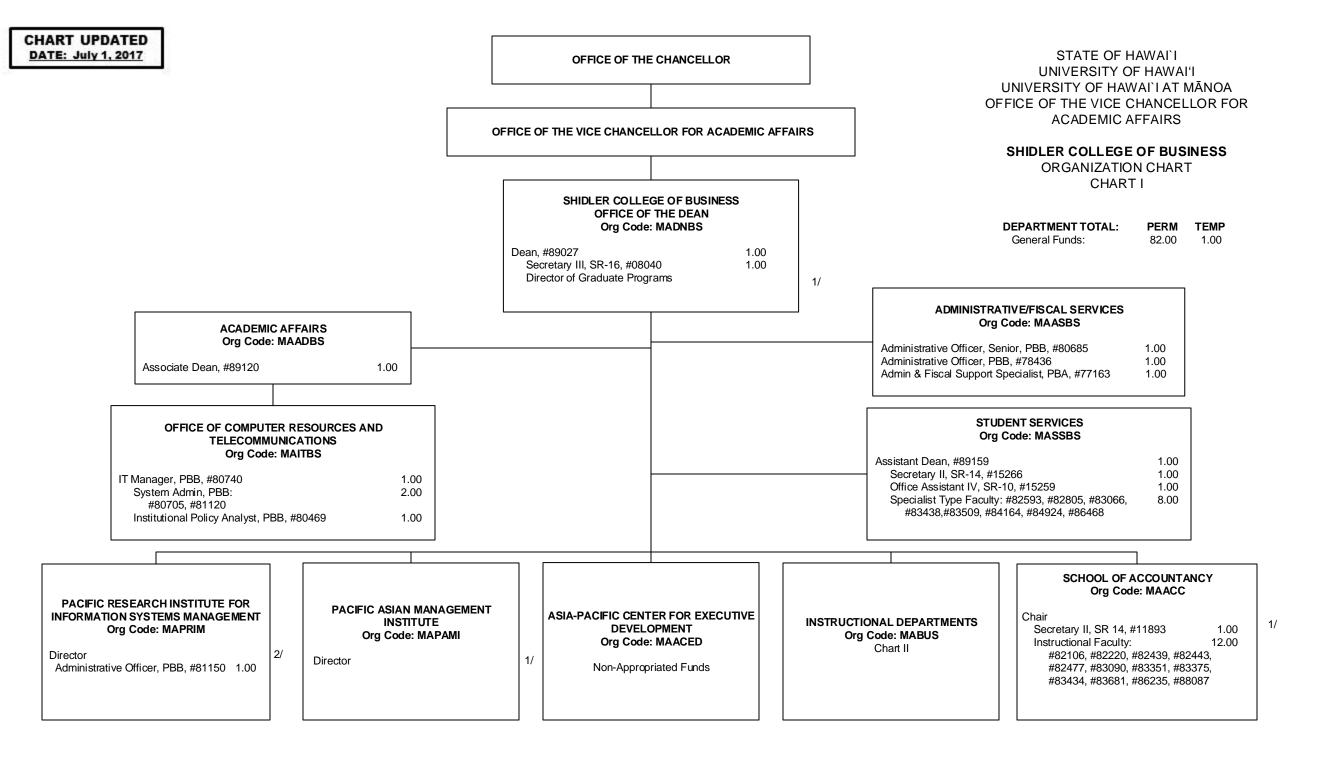

CHART TOTAL: PERM TEMP

General Funds: 35.00

<sup>1/</sup> Appointed from Instructional Faculty: Director of Graduate Programs in Office of the Dean; Director in Pacific Asian Management Institute; and Chair in School of Accountancy

<sup>2/</sup> Director in Pacific Research Institution for Information Systems Management pending to be established.

CHART UPDATED **DATE: July 1, 2017** 

STATE OF HAWAI'I UNIVERSITY OF HAWAI'I UNIVERSITY OF HAWAI'I AT MĀNOA OFFICE OF THE VICE CHANCELLOR FOR **ACADEMIC AFFAIRS** 