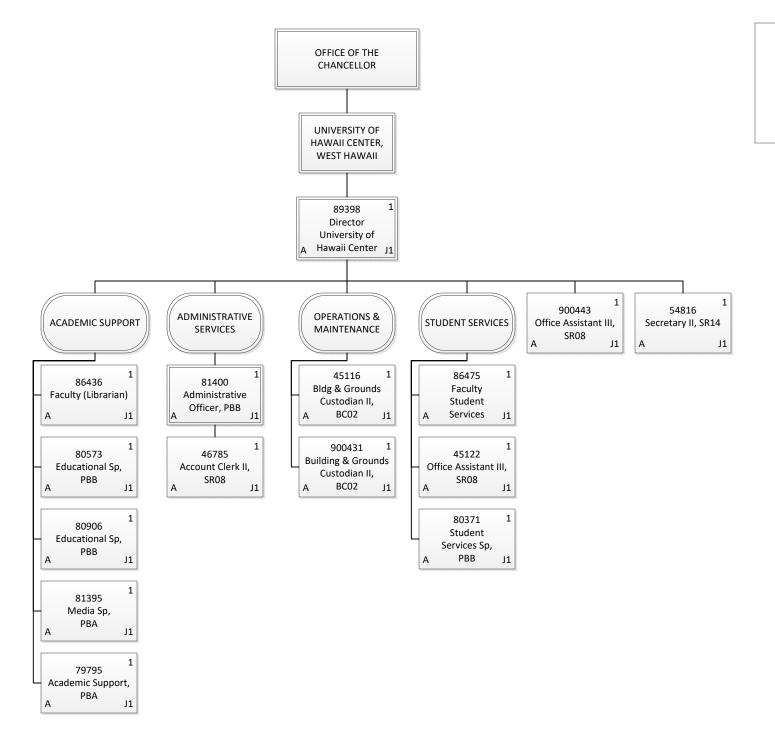

## STATE OF HAWAII UNIVERSITY OF HAWAII HAWAII COMMUNITY COLLEGE

**Position Organization Chart** 

| Permanent          | 5.00 |
|--------------------|------|
| General Fund       | 5.00 |
| <b>Grand Total</b> | 5.00 |