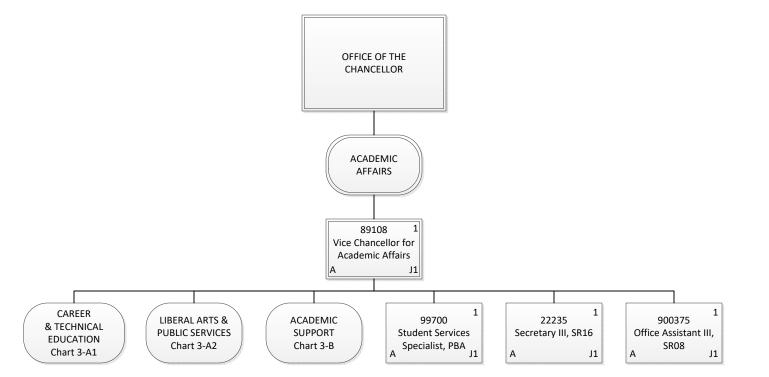

## STATE OF HAWAII UNIVERSITY OF HAWAII HAWAII COMMUNITY COLLEGE

**Position Organization Chart** 

| Permanent          | 4.00 |
|--------------------|------|
| General Fund       | 4.00 |
| <b>Grand Total</b> | 4.00 |