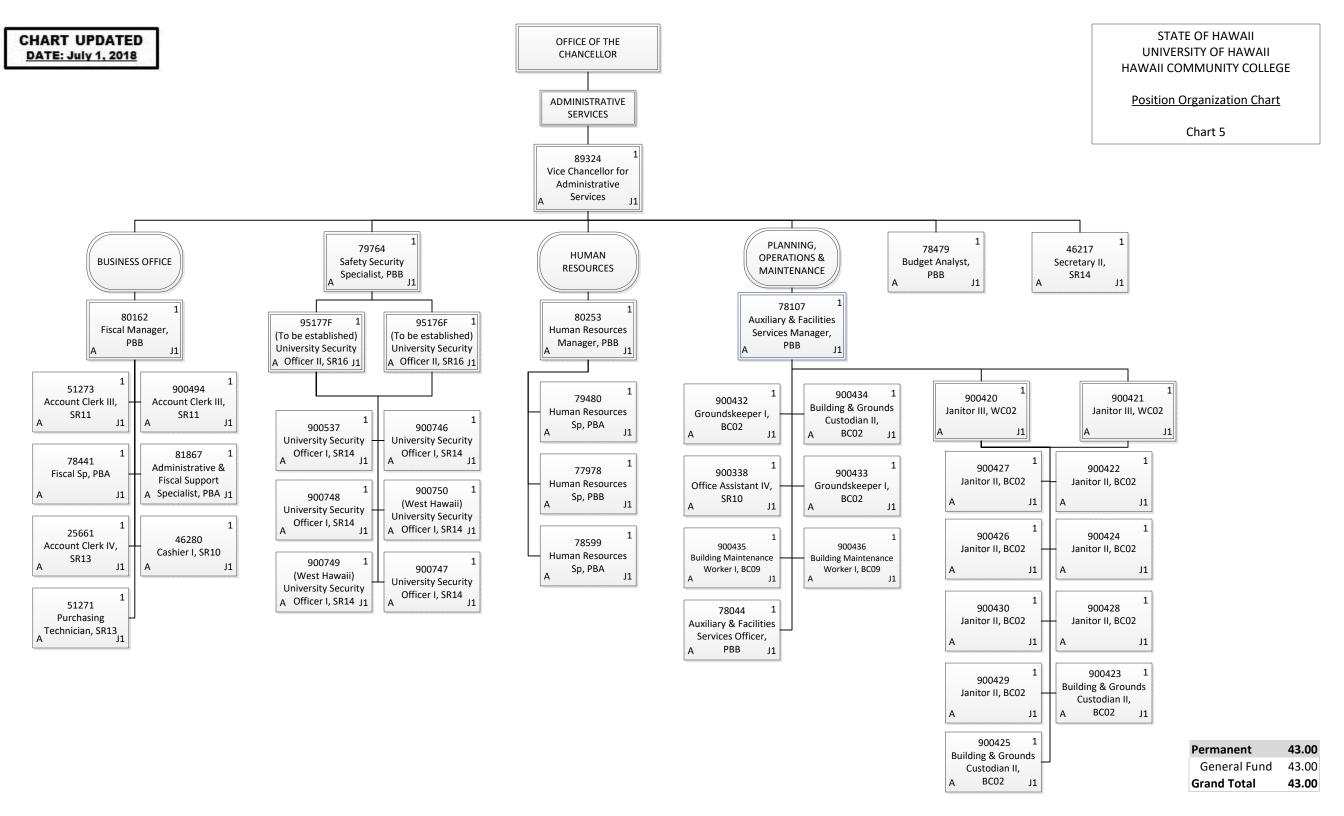

### STATE OF HAWAII UNIVERSITY OF HAWAII HAWAII COMMUNITY COLLEGE

**Position Organization Chart** 

| Permanent          | 15.00 |
|--------------------|-------|
| General Fund       | 15.00 |
| <b>Grand Total</b> | 15.00 |