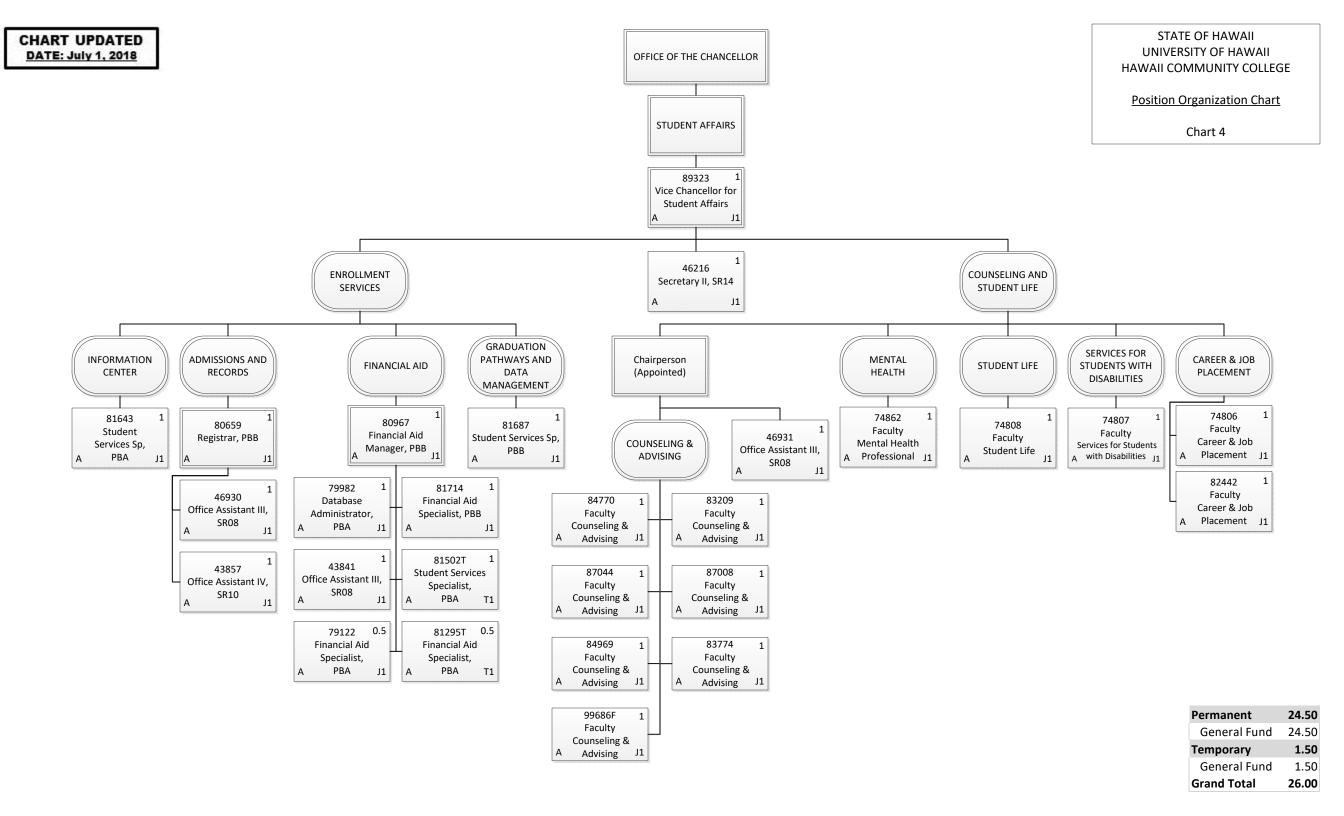

# STATE OF HAWAII UNIVERSITY OF HAWAII HAWAII COMMUNITY COLLEGE

**Position Organization Chart** 

Chart 3-B

| Permanent          | 19.50 |
|--------------------|-------|
| General Fund       | 19.50 |
| Temporary          | 1.50  |
| General Fund       | 1.50  |
| <b>Grand Total</b> | 21.00 |