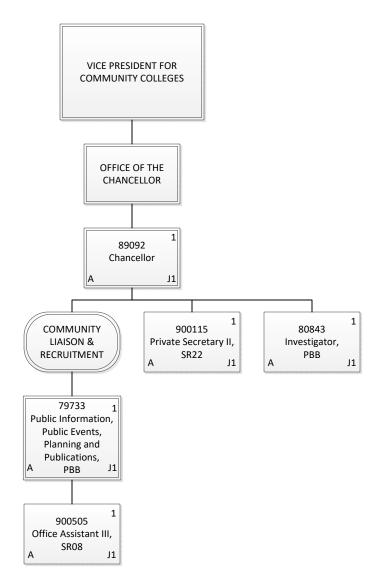

## STATE OF HAWAII UNIVERSITY OF HAWAII HAWAII COMMUNITY COLLEGE

**Position Organization Chart** 

| Permanent          | 5.00 |
|--------------------|------|
| General Fund       | 5.00 |
| <b>Grand Total</b> | 5.00 |