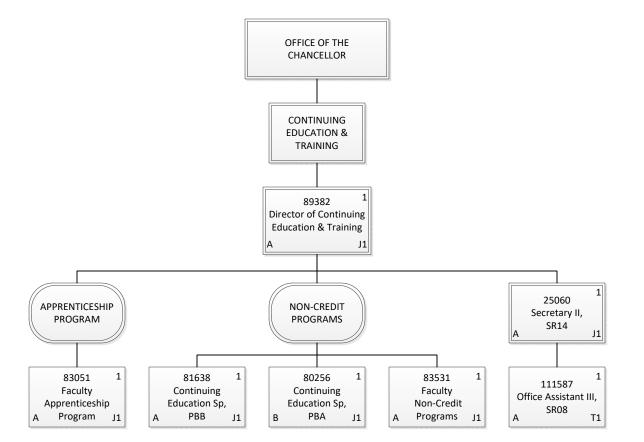

## STATE OF HAWAII UNIVERSITY OF HAWAII HAWAII COMMUNITY COLLEGE

**Position Organization Chart** 

| Permanent          | 4.00 |
|--------------------|------|
| General Fund       | 4.00 |
| <b>Grand Total</b> | 4.00 |