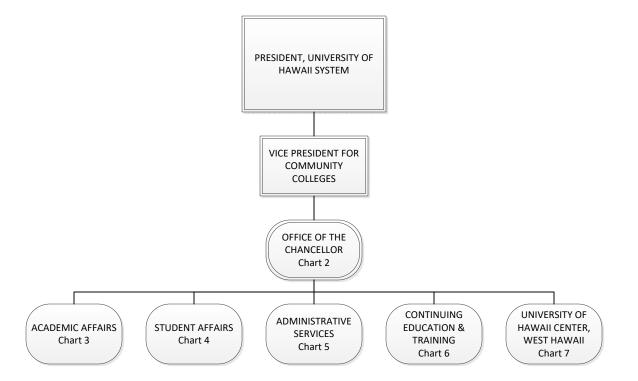

## STATE OF HAWAII UNIVERSITY OF HAWAII HAWAII COMMUNITY COLLEGE

Organization Chart

| Permanent          | 230.00 |
|--------------------|--------|
| General Fund       | 229.00 |
| Special Fund       | 1.00   |
| Temporary          | 5.00   |
| General Fund       | 5.00   |
| <b>Grand Total</b> | 235.00 |