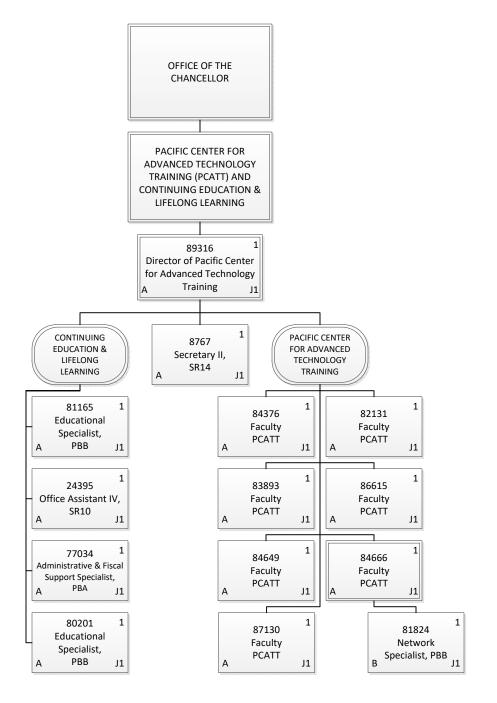

# STATE OF HAWAII UNIVERSITY OF HAWAII HONOLULU COMMUNITY COLLEGE

Organization Chart

| <b>Grand Total</b> | 5.00 |
|--------------------|------|
| General Fund       | 5.00 |
| Permanent          | 5.00 |