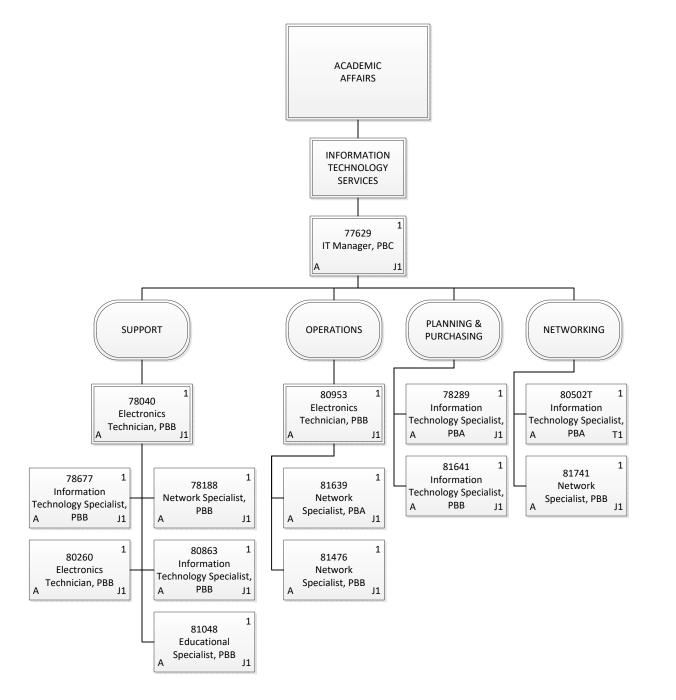

# STATE OF HAWAII UNIVERSITY OF HAWAII HONOLULU COMMUNITY COLLEGE

Organization Chart

| Permanent          | 330.00 |
|--------------------|--------|
| General Fund       | 325.00 |
| Special Fund       | 5.00   |
| Temporary          | 5.00   |
| General Fund       | 5.00   |
| <b>Grand Total</b> | 335.00 |