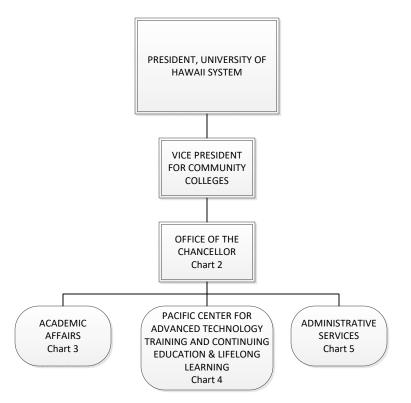

# STATE OF HAWAII UNIVERSITY OF HAWAII HONOLULU COMMUNITY COLLEGE

Organization Chart

| Permanent          | 330.00 |
|--------------------|--------|
| General Fund       | 325.00 |
| Special Fund       | 5.00   |
| Temporary          | 5.00   |
| General Fund       | 5.00   |
| <b>Grand Total</b> | 335.00 |