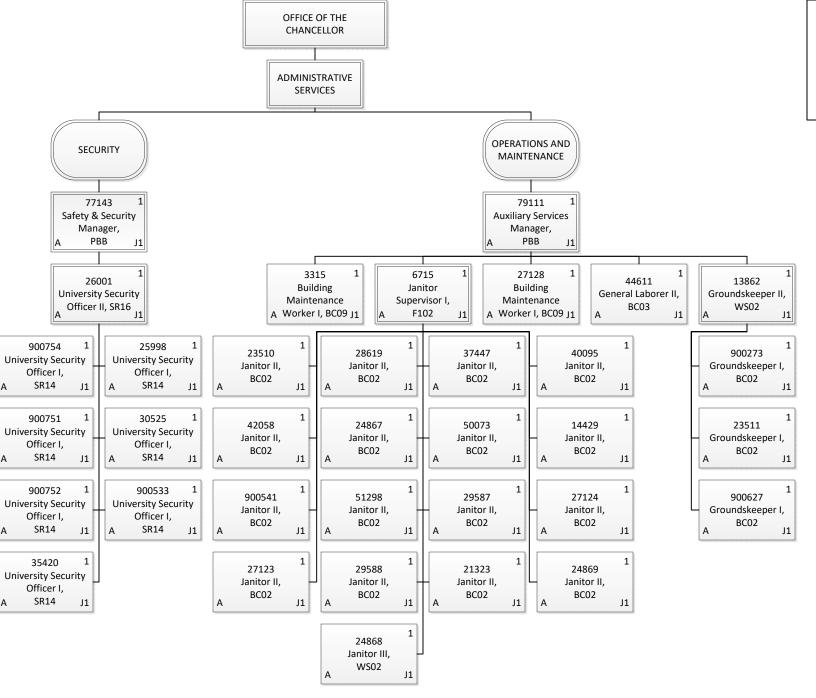

## STATE OF HAWAII UNIVERSITY OF HAWAII HONOLULU COMMUNITY COLLEGE

Organization Chart

Chart 5-A

| <b>Grand Total</b> | 35.00 |
|--------------------|-------|
| General Fund       | 35.00 |
| Permanent          | 35.00 |