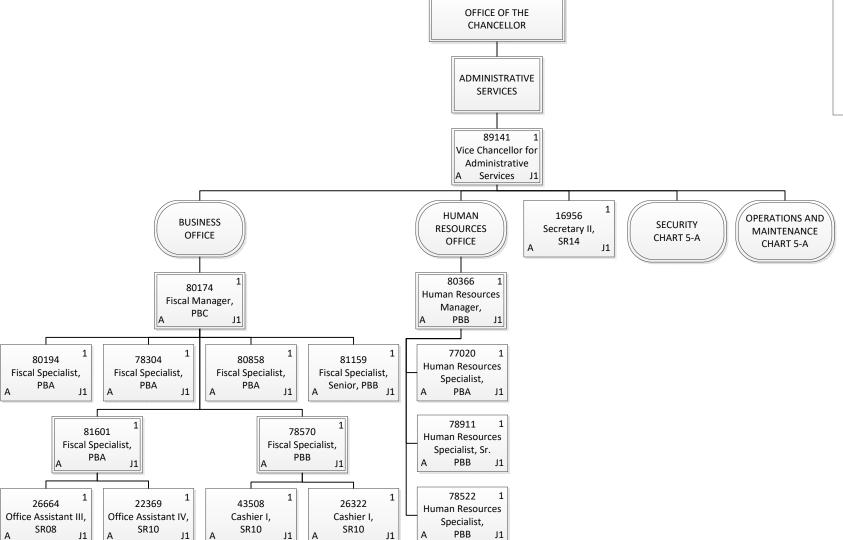

STATE OF HAWAII
UNIVERSITY OF HAWAII
HONOLULU COMMUNITY COLLEGE

Organization Chart

| <b>Grand Total</b> | 17.00 |
|--------------------|-------|
| General Fund       | 17.00 |
| Permanent          | 17.00 |

## STATE OF HAWAII UNIVERSITY OF HAWAII HONOLULU COMMUNITY COLLEGE

Organization Chart

Chart 5-A

| <b>Grand Total</b> | 35.00 |
|--------------------|-------|
| General Fund       | 35.00 |
| Permanent          | 35.00 |