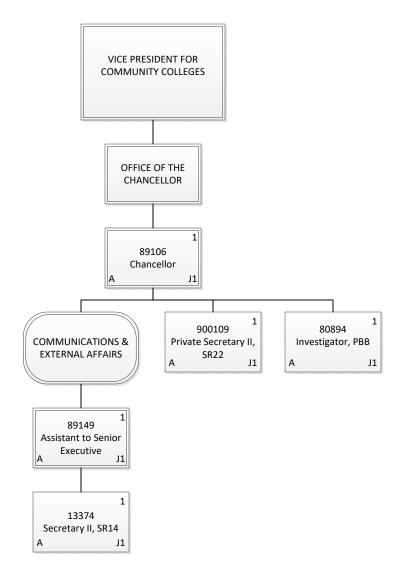

# STATE OF HAWAII UNIVERSITY OF HAWAII HONOLULU COMMUNITY COLLEGE

Organization Chart

| Permanent          | 330.00 |
|--------------------|--------|
| General Fund       | 325.00 |
| Special Fund       | 5.00   |
| Temporary          | 5.00   |
| General Fund       | 5.00   |
| <b>Grand Total</b> | 335.00 |