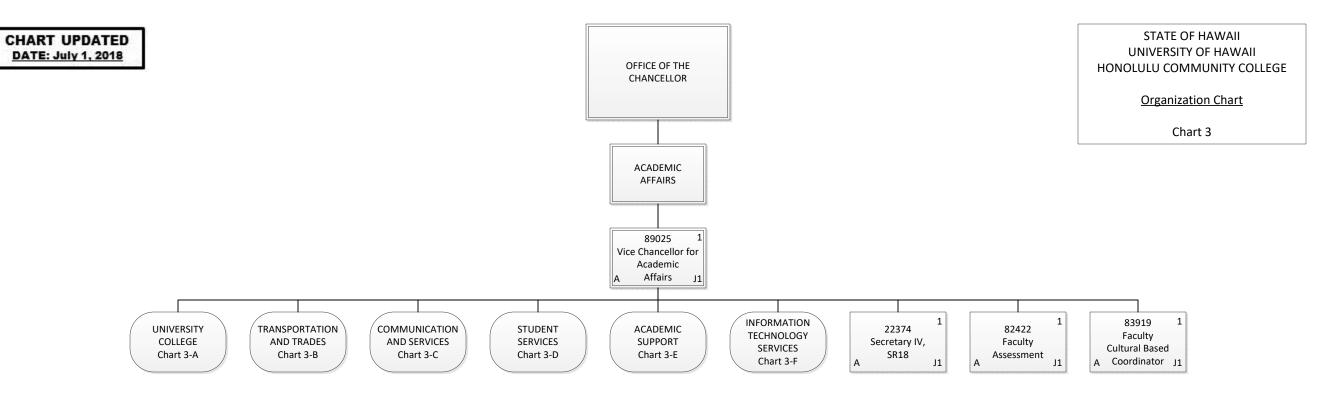

Permanent 4.00 General Fund 4.00 Grand Total 4.00

STATE OF HAWAII CHART UPDATED **ACADEMIC** UNIVERSITY OF HAWAII **AFFAIRS DATE: July 1, 2018** HONOLULU COMMUNITY COLLEGE UNIVERSITY **Organization Chart** COLLEGE (LIBERAL ARTS) Chart 3-A 89111 Dean J1 NATIVE LANGUAGE 24735 **MATHEMATICS &** 27069 ARTS, HUMANITIES OFF-CAMPUS HAWAIIAN ARTS SCIENCE & SOCIAL SCIENCES **PROGRAMS** Secretary II, SR14 Office Assistant IV, **PROGRAMS** SR10 J1 **Division Chair Division Chair Division Chair Division Chair** 81416 (Appointed) (Appointed) (Appointed) (Appointed) Educational Specialist, PBA 84135 1 74885 74839 83966 84562 82773 84457 83930 86588 82796 83339 82689 Faculty Biological Hawaiian Hawaiian Asian Pacific American Studies Oceanography Mathematics Philosophy History English English Mathematics Science J1 Studies Studies Language 82585 84689 74886 83894 83695 82283 84533 83423 86850 84471 83604 86854 Faculty Biological Hawaiian Hawaiian Mathematics History Mathematics Speech Speech English English English Mathematics Science J1 Studies Studies J1 J1 83820 1 88024 83134 86620 82898 86638 83911 82959 83687 83062 82331 82406 Faculty Biological Hawaiian Hawaiian Mathematics Mathematics **Asian Studies** Sociology History English English English Science Science Studies Studies 84638 83964 84096 83885 82987 82113 82440 74793 83431 84633 Faculty Chemistry Mathematics Mathematics Fine Art Religion Physical Science Economics English English English J1 J1 J1 J1 J1 83881 83708 84884 82561 87562 74842 82197 84591 83698 83416 Faculty Physical Physical Psychology Mathematics Geography Psychology English English English Mathematics Science Science J1 J1 65.00 Permanent 81973 83529 82854 84545 82964 Educational **General Fund** 64.00 Faculty Faculty Faculty Faculty Specialist, PBB 1.00 Special Fund Mathematics Philosophy English English J1 **Grand Total** 65.00