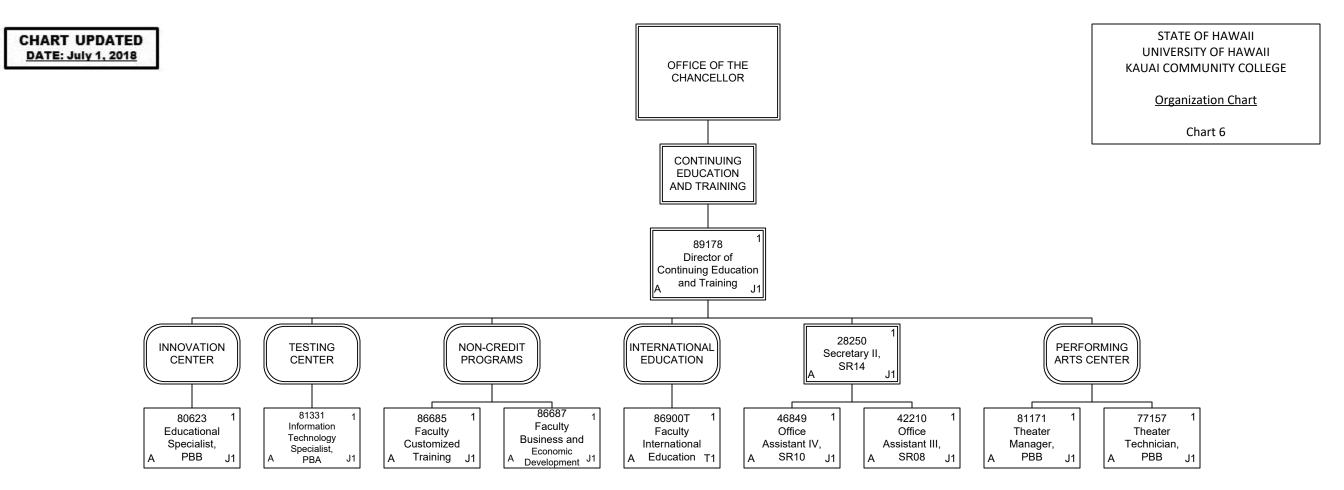

STATE OF HAWAII UNIVERSITY OF HAWAII KAUAI COMMUNITY COLLEGE

Organization Chart

Chart 5-A

| Permanent          | 13.00 |
|--------------------|-------|
| General Fund       | 13.00 |
| <b>Grand Total</b> | 13.00 |