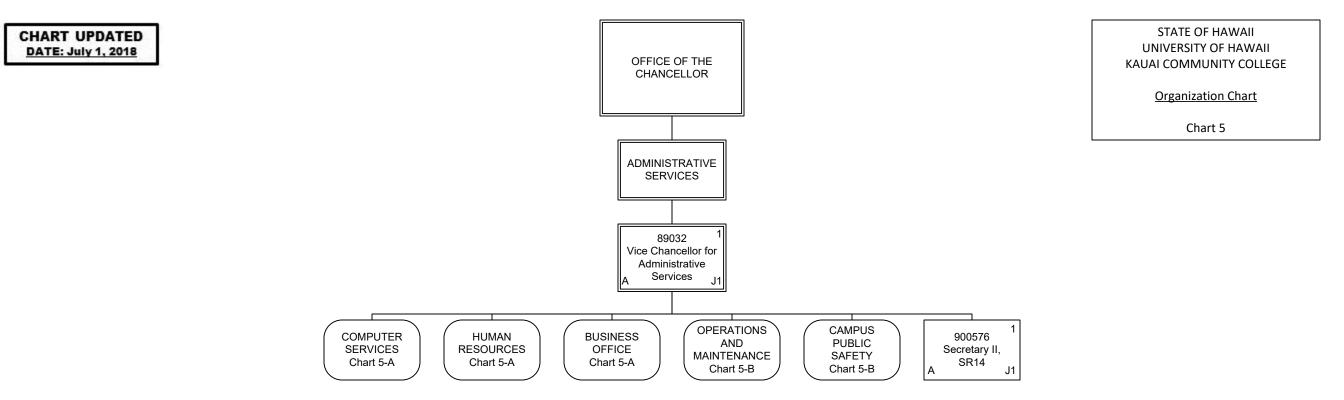

STATE OF HAWAII UNIVERSITY OF HAWAII KAUAI COMMUNITY COLLEGE

Organization Chart

Chart 5-A

| Permanent          | 13.00 |
|--------------------|-------|
| General Fund       | 13.00 |
| <b>Grand Total</b> | 13.00 |