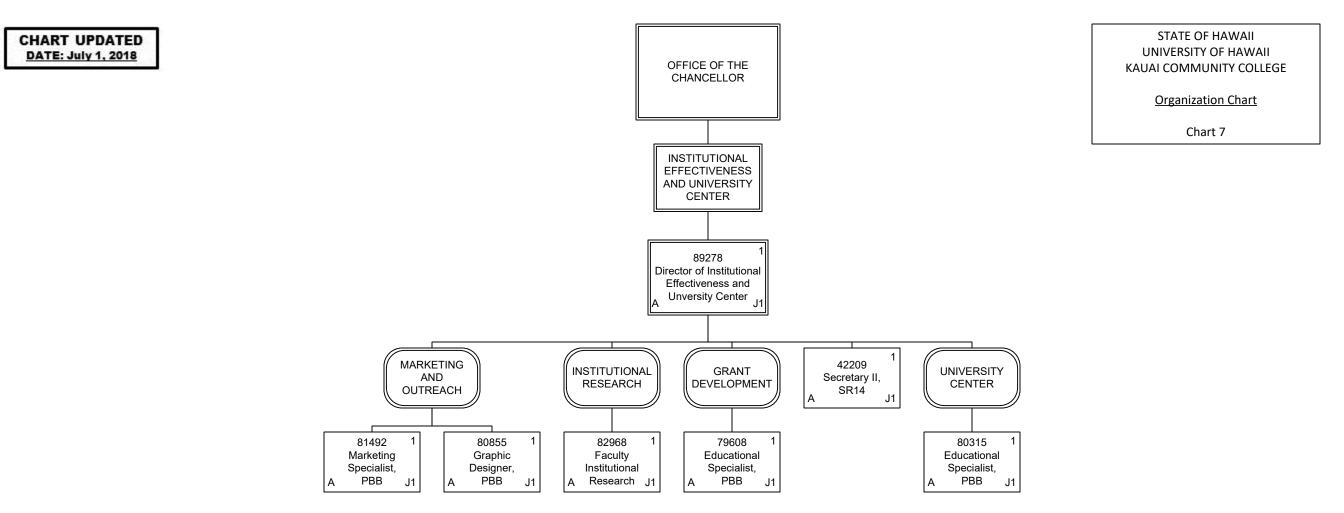

STATE OF HAWAII UNIVERSITY OF HAWAII KAUAI COMMUNITY COLLEGE

Organization Chart

Chart 5-A

| Permanent          | 13.00 |
|--------------------|-------|
| General Fund       | 13.00 |
| <b>Grand Total</b> | 13.00 |