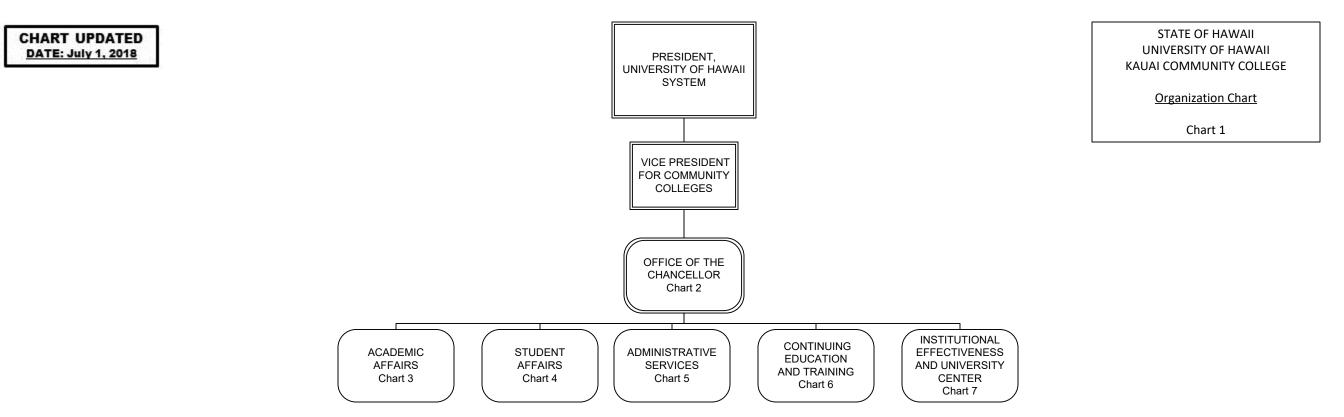

| Permanent    | 167.00 |
|--------------|--------|
| General Fund | 167.00 |
| Temporary    | 1.00   |
| General Fund | 1.00   |
| Grand Total  | 168.00 |



| Permanent    | 3.00 |
|--------------|------|
| General Fund | 3.00 |
| Grand Total  | 3.00 |



| Permanent    | 4.00 |
|--------------|------|
| General Fund | 4.00 |
| Grand Total  | 4.00 |



| Permanent    | 18.00 |
|--------------|-------|
| General Fund | 18.00 |
| Grand Total  | 18.00 |



| Permanent    | 16.00 |
|--------------|-------|
| General Fund | 16.00 |
| Grand Total  | 16.00 |





| Permanent    | 12.00 |
|--------------|-------|
| General Fund | 12.00 |
| Grand Total  | 12.00 |



| Permanent    | 11.00 |
|--------------|-------|
| General Fund | 11.00 |
| Grand Total  | 11.00 |





| Permanent    | 2.00 |
|