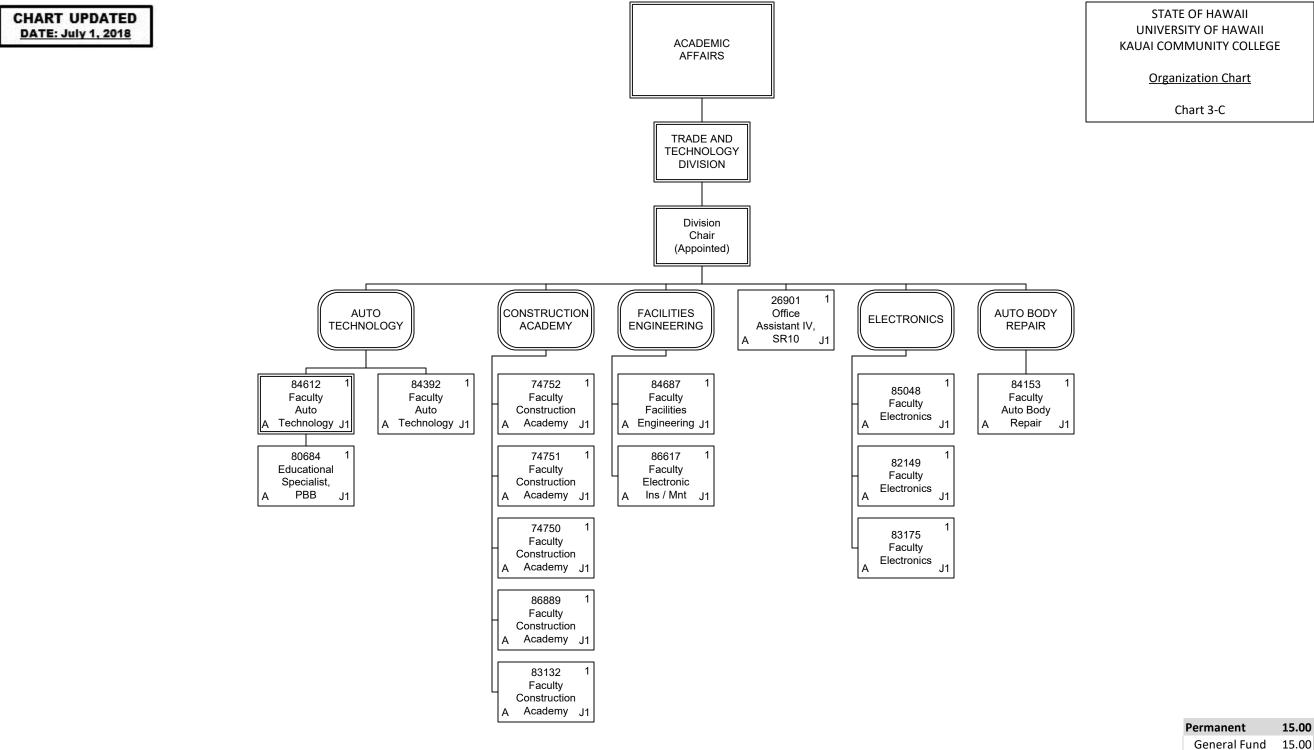

| Permanent    | 167.00 |
|--------------|--------|
| General Fund | 167.00 |
| Temporary    | 1.00   |
| General Fund | 1.00   |
| Grand Total  | 168.00 |

| Permanent    | 3.00 |
|--------------|------|
| General Fund | 3.00 |
| Grand Total  | 3.00 |