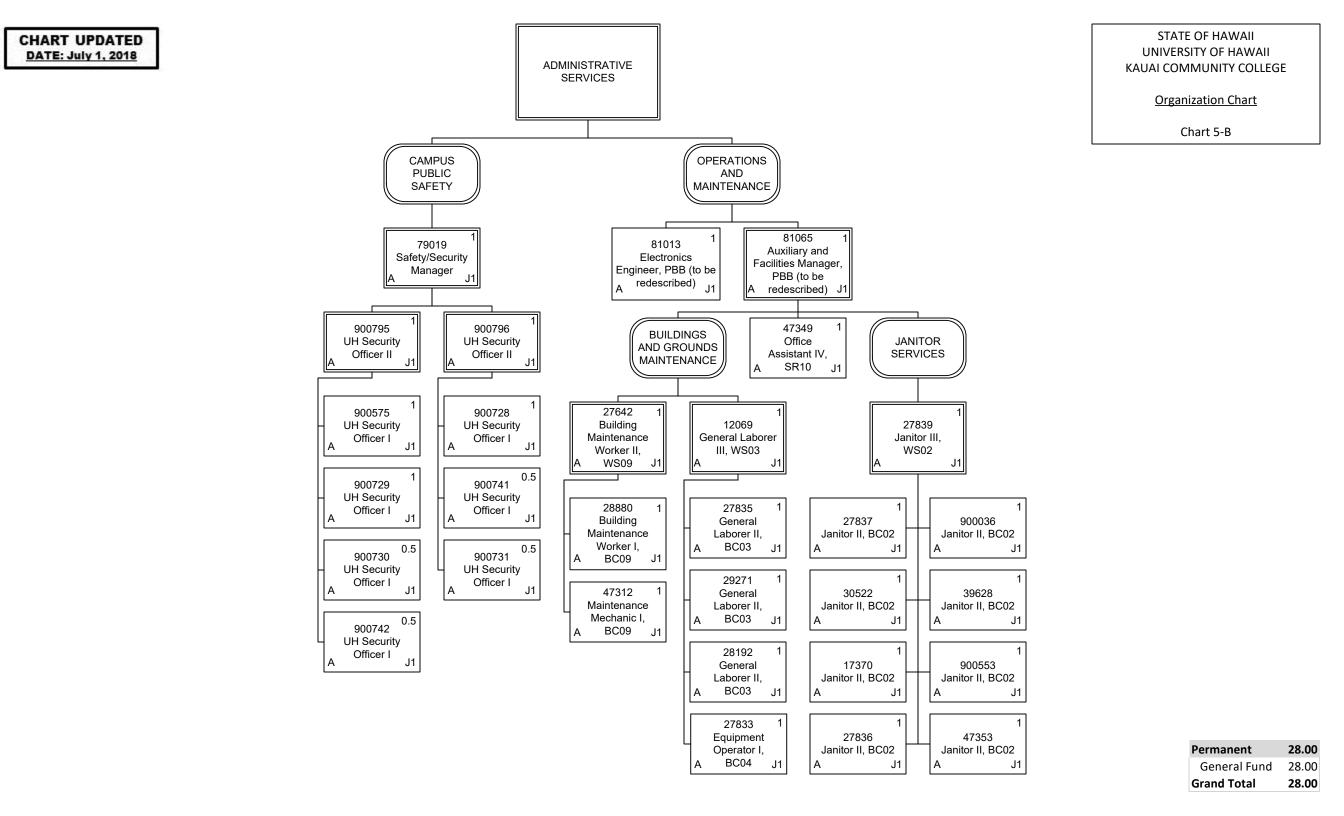

| Permanent    | 10.00 |
|--------------|-------|
| General Fund | 10.00 |
| Temporary    | 1.00  |
| General Fund | 1.00  |
| Grand Total  | 11.00 |

| Permanent    | 7.00 |
|--------------|------|
| General Fund | 7.00 |
| Grand Total  | 7.00 |