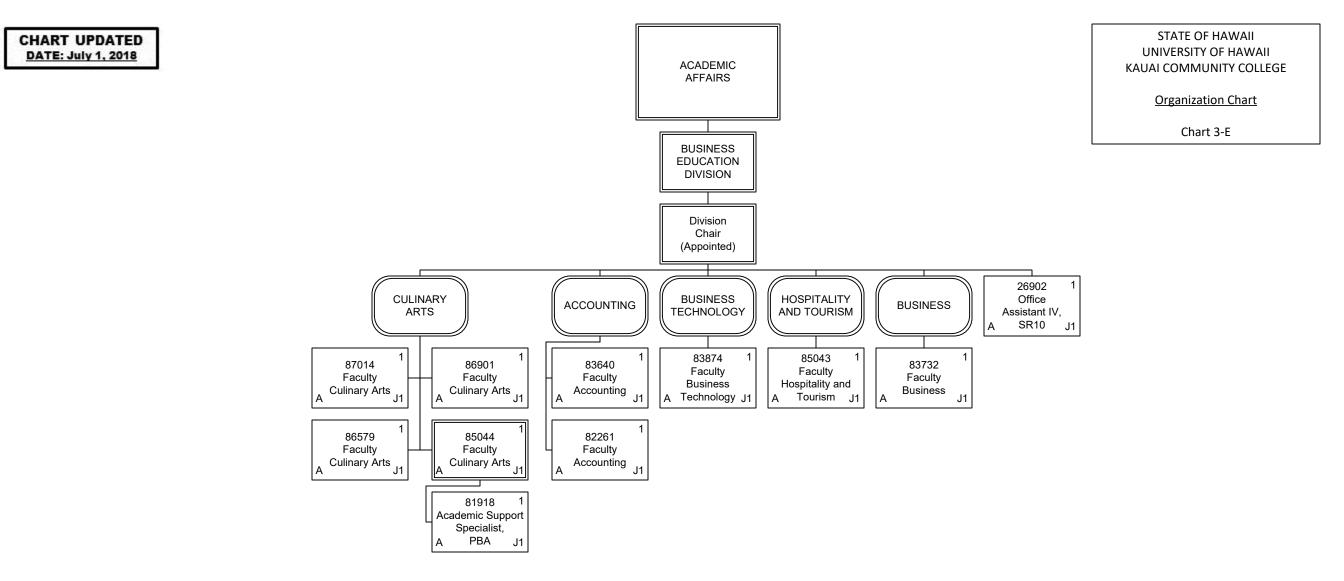

STATE OF HAWAII UNIVERSITY OF HAWAII KAUAI COMMUNITY COLLEGE

Organization Chart

Chart 5-A

| Permanent          | 13.00 |
|--------------------|-------|
| General Fund       | 13.00 |
| <b>Grand Total</b> | 13.00 |