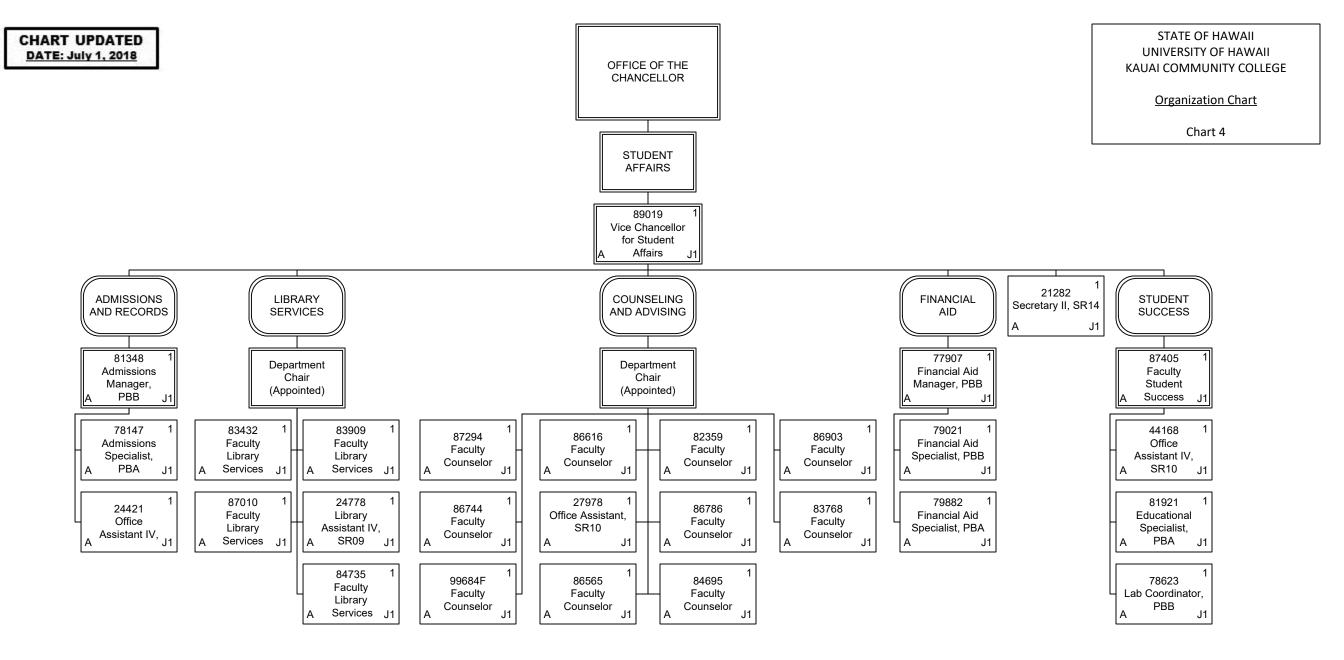

| Permanent    | 167.00 |
|--------------|--------|
| General Fund | 167.00 |
| Temporary    | 1.00   |
| General Fund | 1.00   |
| Grand Total  | 168.00 |

| Permanent    | 3.00 |
|--------------|------|
| General Fund | 3.00 |
| Grand Total  | 3.00 |

| Permanent    | 4.00 |
|--------------|------|
| General Fund | 4.00 |
| Grand Total  | 4.00 |

| Permanent    | 18.00 |
|--------------|-------|
| General Fund | 18.00 |
| Grand Total  | 18.00 |

| Permanent    | 16.00 |
|--------------|-------|
| General Fund | 16.00 |
| Grand Total  | 16.00 |

| Permanent    | 12.00 |
|--------------|-------|
| General Fund | 12.00 |
| Grand Total  | 12.00 |

| Permanent    | 11.00 |
|--------------|-------|
| General Fund | 11.00 |
| Grand Total  | 11.00 |

| Permanent    | 2.00 |
|--------------|------|
| General Fund | 2.00 |
| Grand Total  | 2.00 |