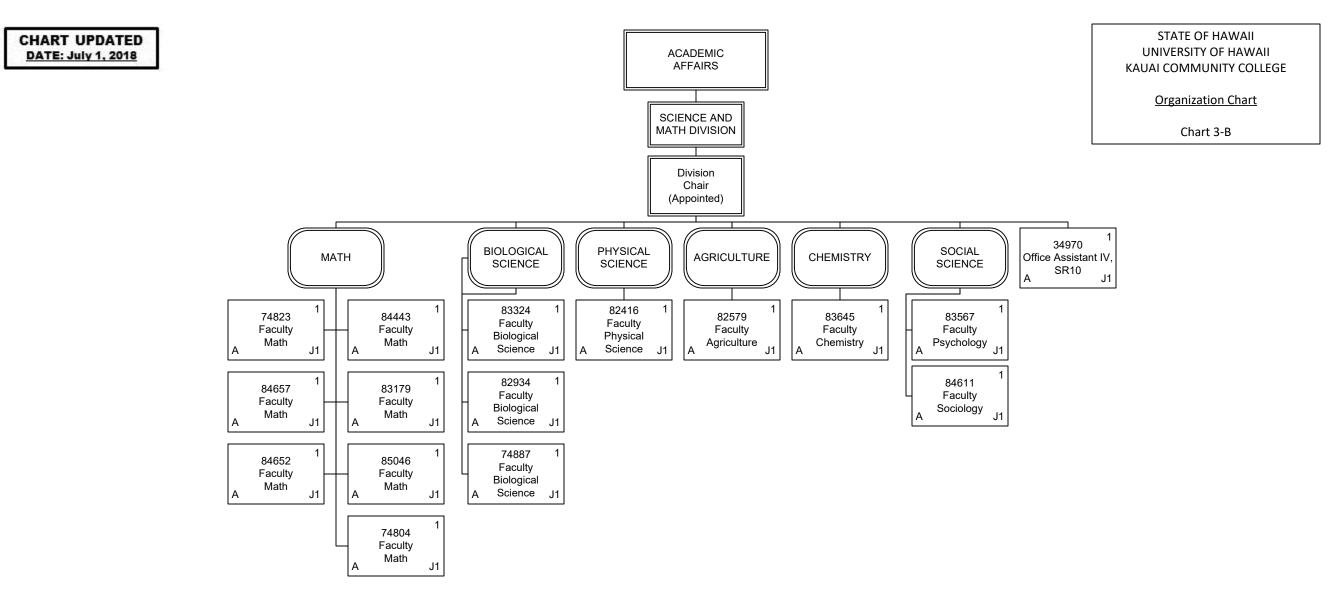

STATE OF HAWAII UNIVERSITY OF HAWAII KAUAI COMMUNITY COLLEGE

Organization Chart

Chart 5-A

| Permanent          | 13.00 |
|--------------------|-------|
| General Fund       | 13.00 |
| <b>Grand Total</b> | 13.00 |