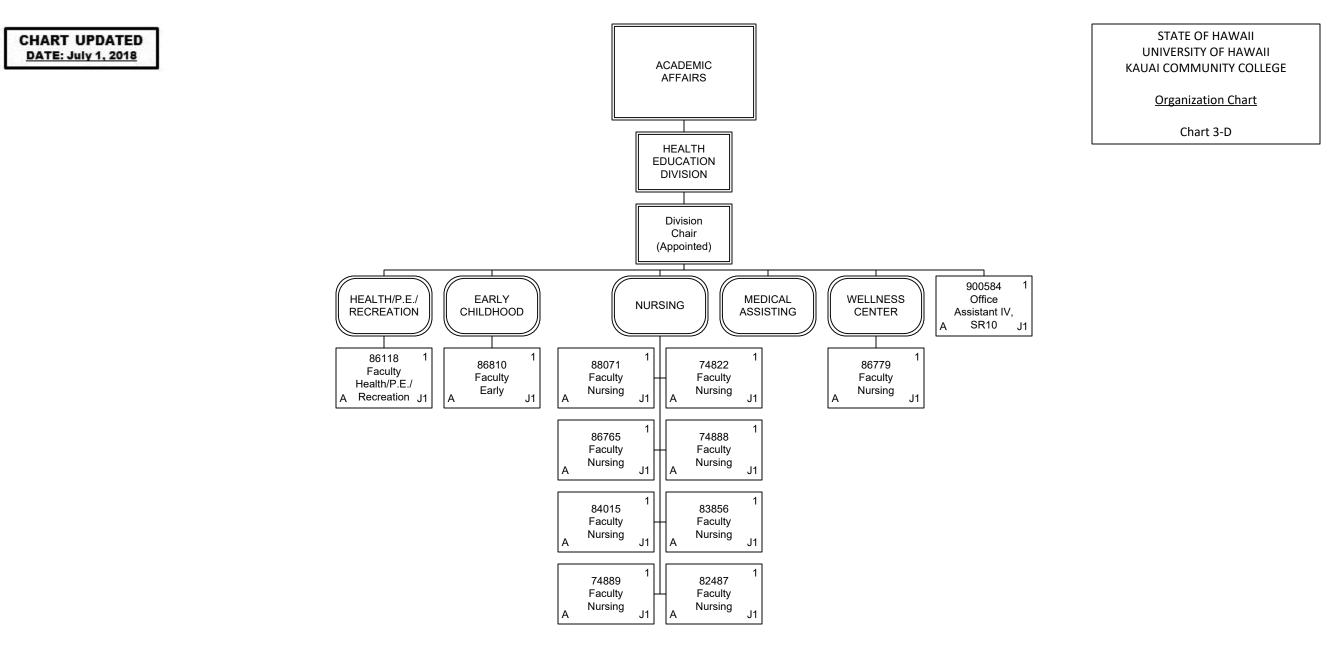

STATE OF HAWAII UNIVERSITY OF HAWAII KAUAI COMMUNITY COLLEGE

Organization Chart

Chart 5-A

| Permanent          | 13.00 |
|--------------------|-------|
| General Fund       | 13.00 |
| <b>Grand Total</b> | 13.00 |