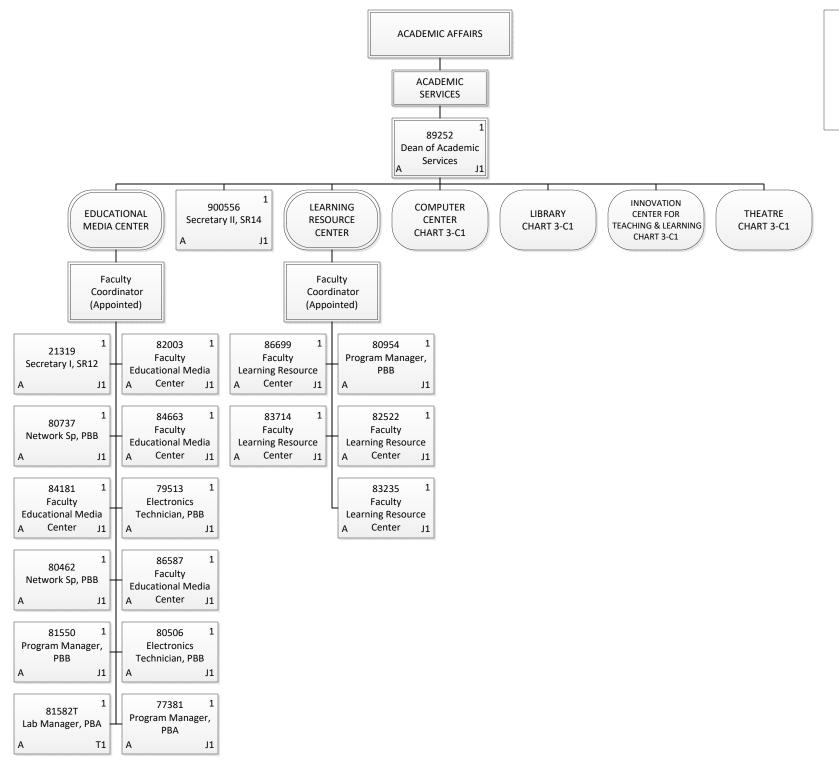

# STATE OF HAWAII UNIVERSITY OF HAWAII LEEWARD COMMUNITY COLLEGE

**Organization Chart** 

Chart 3-C1

| Permanent          | 17.50 |
|--------------------|-------|
| General Fund       | 17.50 |
| <b>Grand Total</b> | 17.50 |