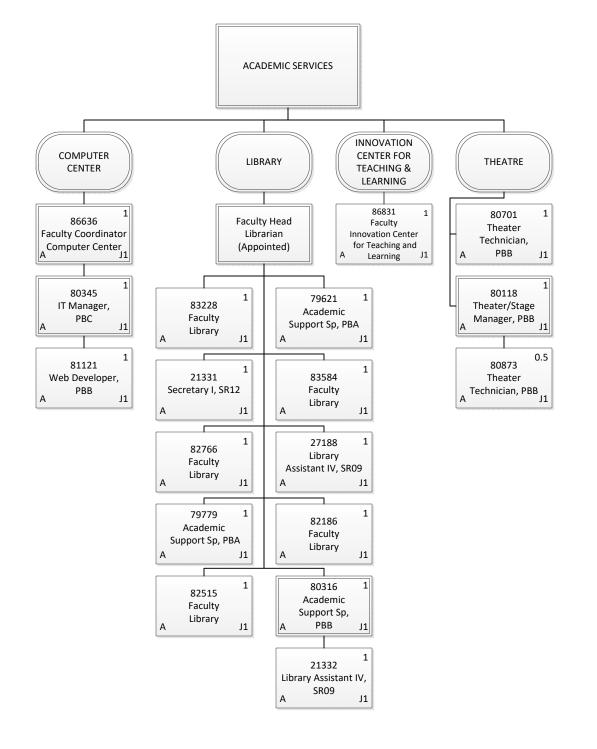

## STATE OF HAWAII UNIVERSITY OF HAWAII LEEWARD COMMUNITY COLLEGE

Organization Chart

Chart 3-C

| <b>Grand Total</b> | 19.00 |
|--------------------|-------|
| General Fund       | 1.00  |
| Temporary          | 1.00  |
| General Fund       | 18.00 |
| Permanent          | 18.00 |