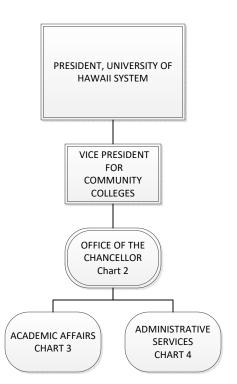

### STATE OF HAWAII UNIVERSITY OF HAWAII LEEWARD COMMUNITY COLLEGE

Organization Chart

Chart 1

| Permanent          | 348.00 |
|--------------------|--------|
| General Fund       | 340.00 |
| Special Fund       | 8.00   |
| Temporary          | 3.00   |
| General Fund       | 3.00   |
| <b>Grand Total</b> | 351.00 |