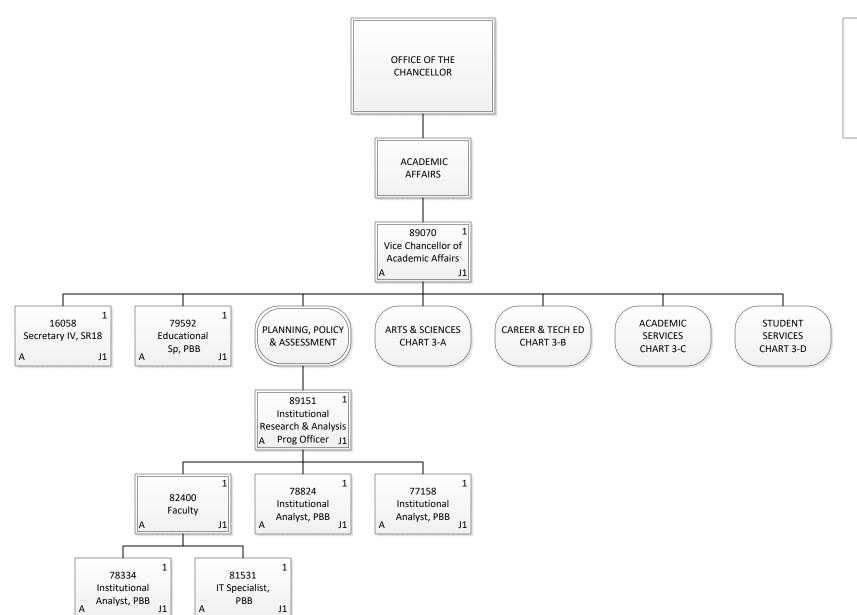

STATE OF HAWAII
UNIVERSITY OF HAWAII
LEEWARD COMMUNITY COLLEGE

Organization Chart

Chart 3

| Permanent          | 9.00 |
|--------------------|------|
| General Fund       | 9.00 |
| <b>Grand Total</b> | 9.00 |