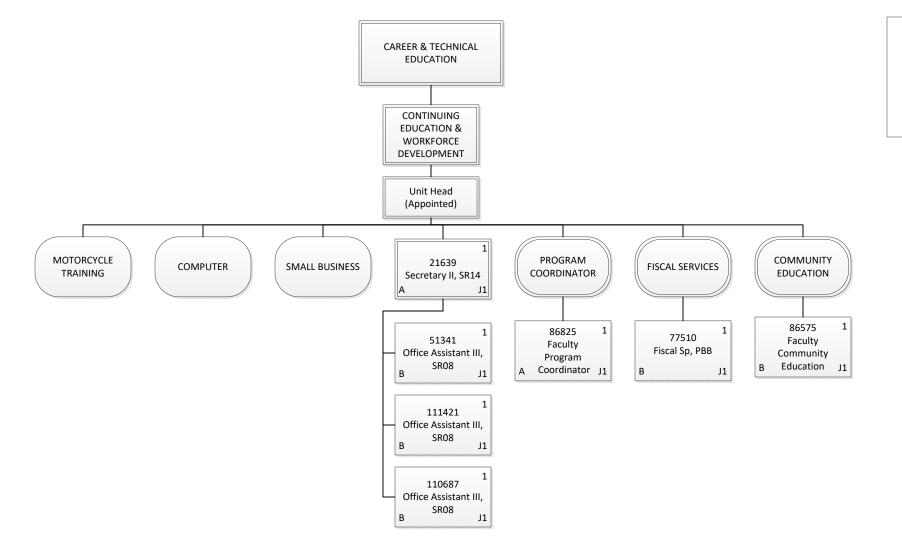

n Chart

| Permanent          | 2.00 |
|--------------------|------|
| General Fund       | 2.00 |
| <b>Grand Total</b> | 2.00 |



### STATE OF HAWAII UNIVERSITY OF HAWAII LEEWARD COMMUNITY COLLEGE

Organization Chart

| Permanent          | 23.00 |
|--------------------|-------|
| General Fund       | 21.00 |
| Special Fund       | 2.00  |
| <b>Grand Total</b> | 23.00 |



# STATE OF HAWAII UNIVERSITY OF HAWAII LEEWARD COMMUNITY COLLEGE

Organization Chart

| Permanent          | 15.00 |
|--------------------|-------|
| General Fund       | 15.00 |
| <b>Grand Total</b> | 15.00 |



STATE OF HAWAII
UNIVERSITY OF HAWAII
LEEWARD COMMUNITY COLLEGE

Organization Chart

| Permanent          | 13.00 |
|--------------------|-------|
| General Fund       | 13.00 |
| <b>Grand Total</b> | 13.00 |



### STATE OF HAWAII UNIVERSITY OF HAWAII LEEWARD COMMUNITY COLLEGE

Organization Chart

| Permanent    | 7.00 |
|--------------|------|
| General Fund | 2.00 |
| Special Fund | 5.00 |
| Grand Total  | 7.00 |



## STATE OF HAWAII UNIVERSITY OF HAWAII LEEWARD COMMUNITY COLLEGE

Organization Chart

Chart 3-C

| <b>Grand Total</b> | 19.00 |
|--------------------|-------|
| General Fund       | 1.00  |
| Temporary          | 1.00  |
| General Fund       | 18.00 |
| Permanent          | 18.00 |



# STATE OF HAWAII UNIVERSITY OF HAWAII LEEWARD COMMUNITY COLLEGE

**Organization Chart** 

Chart 3-C1

| Permanent          | 17.50 |
|--------------------|-------|
| General Fund       | 17.50 |
| <b>Grand Total</b> | 17.50 |





24.00

24.00

1.00

1.00

25.00

General Fund

**General Fund**