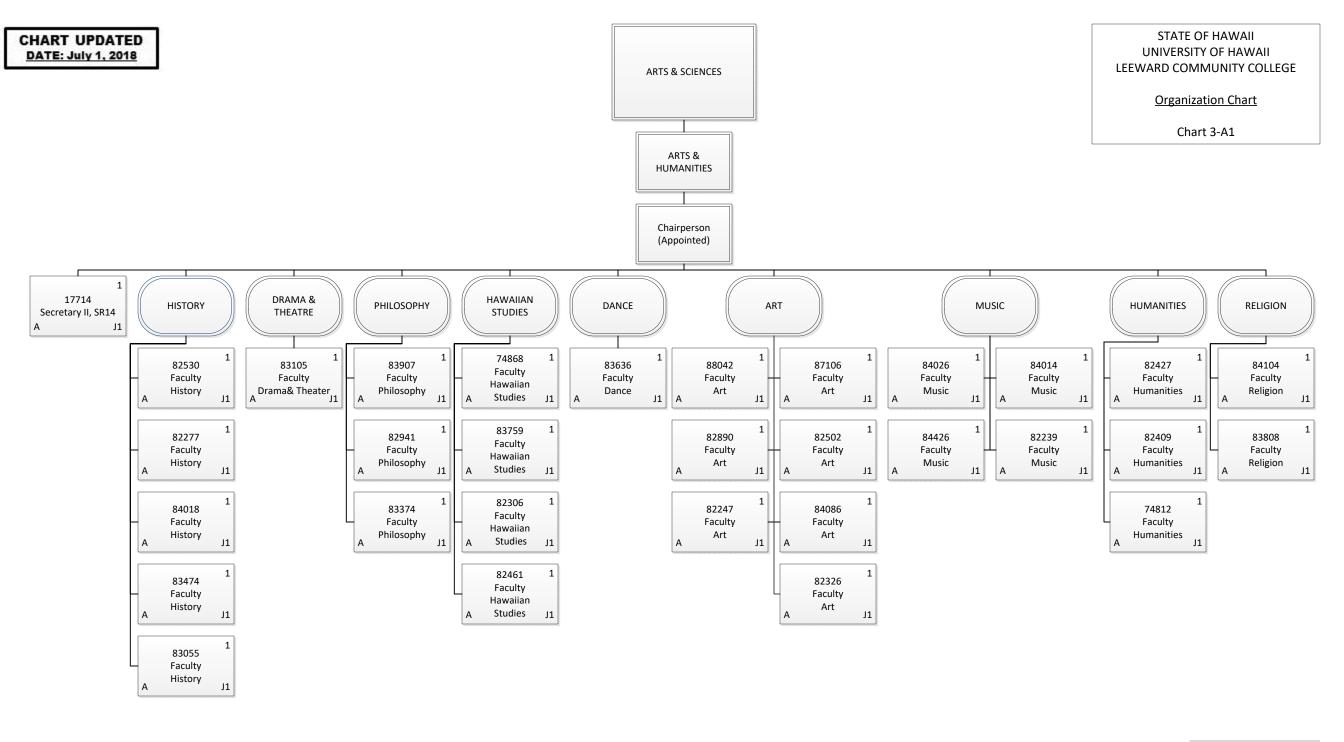

### STATE OF HAWAII UNIVERSITY OF HAWAII LEEWARD COMMUNITY COLLEGE

Organization Chart

Chart 3-A

| Permanent          | 4.00 |
|--------------------|------|
| General Fund       | 4.00 |
| <b>Grand Total</b> | 4.00 |