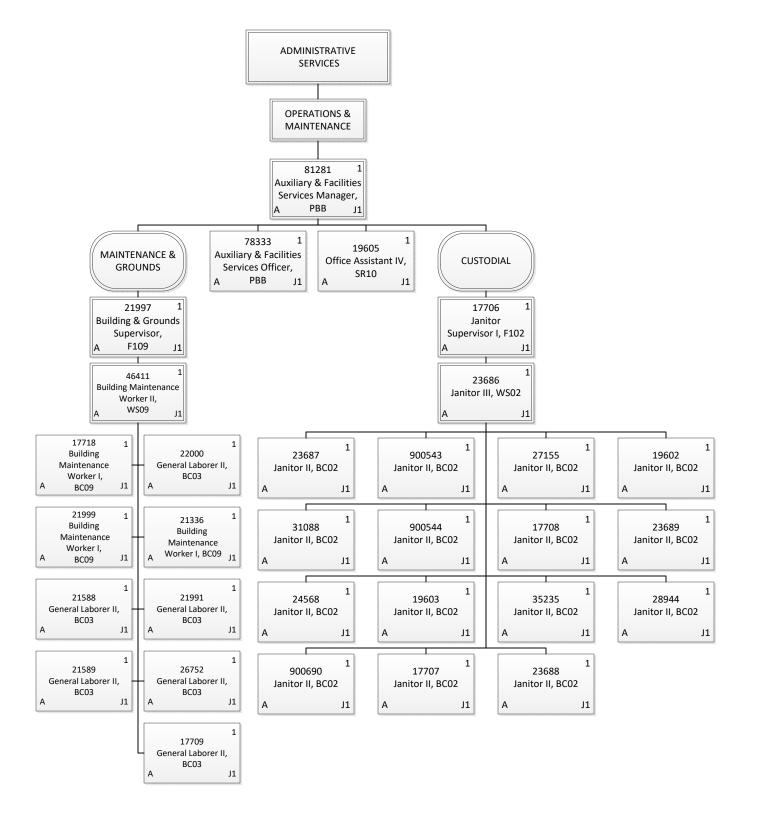

### STATE OF HAWAII UNIVERSITY OF HAWAII LEEWARD COMMUNITY COLLEGE

Organization Chart

| Permanent          | 23.00 |
|--------------------|-------|
| General Fund       | 21.00 |
| Special Fund       | 2.00  |
| <b>Grand Total</b> | 23.00 |