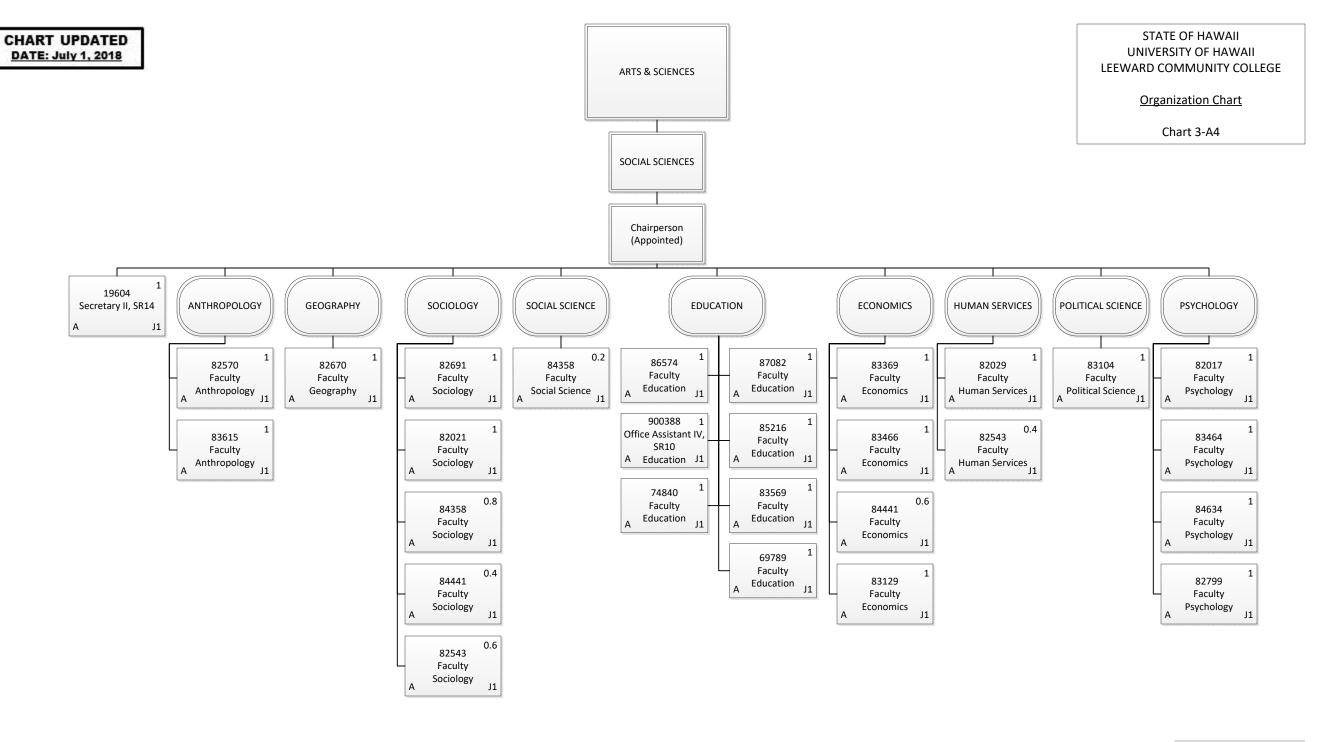

39.50

39.50 **1.00** 

1.00

40.50

**Temporary** 

**Grand Total** 

**General Fund** 

| Permanent          | 25.00 |
|--------------------|-------|
| General Fund       | 25.00 |
| <b>Grand Total</b> | 25.00 |