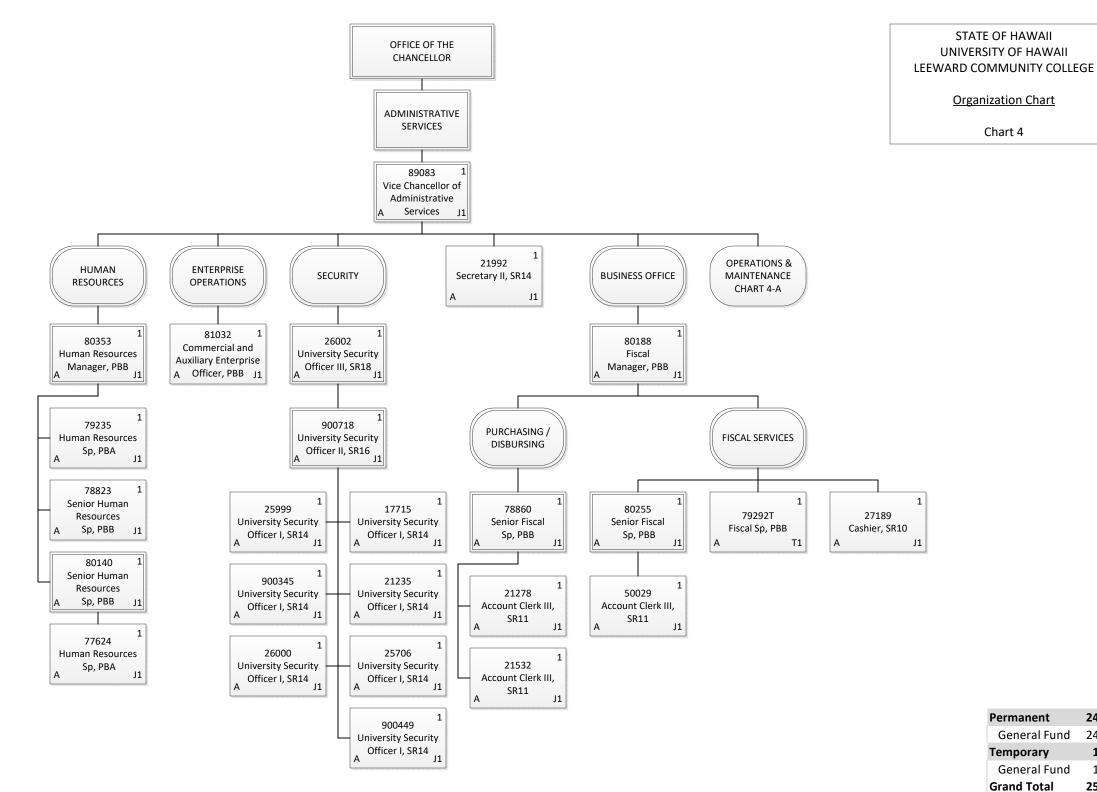

24.00

24.00

1.00

1.00

25.00

General Fund

**General Fund** 

## STATE OF HAWAII UNIVERSITY OF HAWAII LEEWARD COMMUNITY COLLEGE

Organization Chart

Chart 4-A

| Permanent          | 31.00 |
|--------------------|-------|
| General Fund       | 31.00 |
| <b>Grand Total</b> | 31.00 |