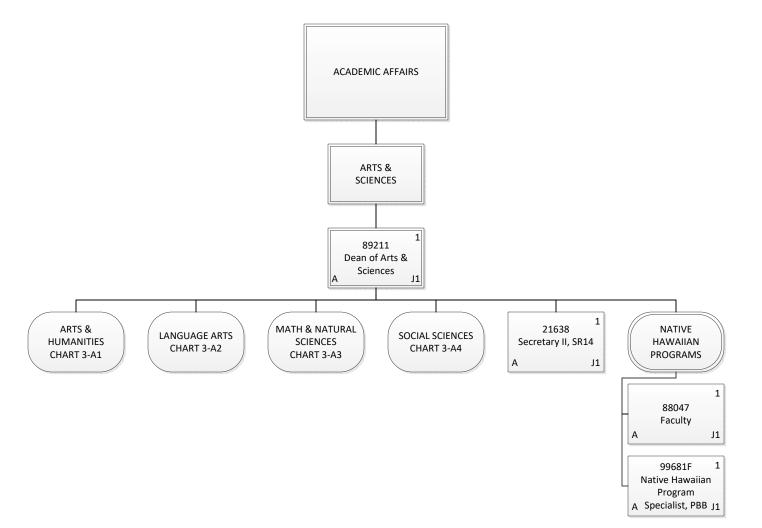

### STATE OF HAWAII UNIVERSITY OF HAWAII LEEWARD COMMUNITY COLLEGE

Organization Chart

Chart 3-A

| Permanent          | 4.00 |
|--------------------|------|
| General Fund       | 4.00 |
| <b>Grand Total</b> | 4.00 |