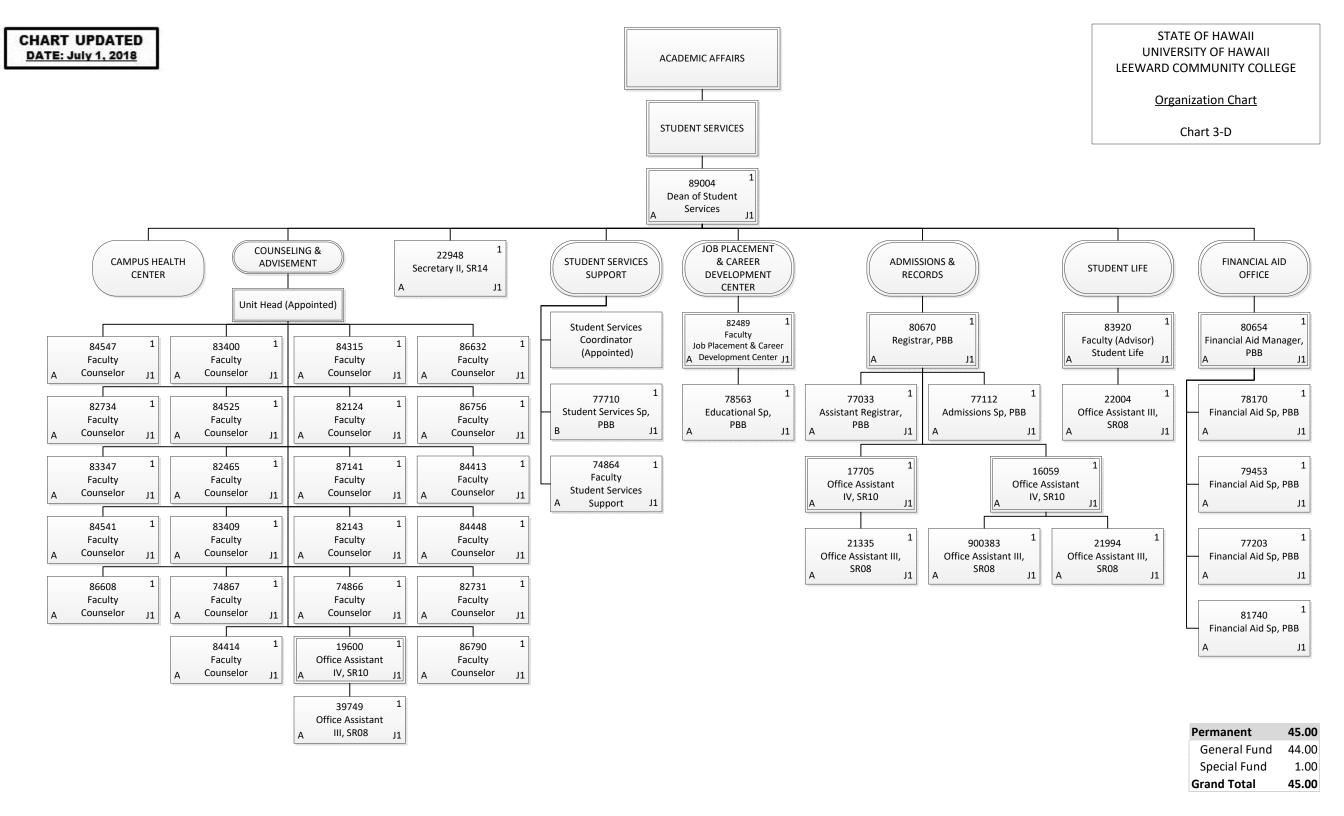

### STATE OF HAWAII UNIVERSITY OF HAWAII LEEWARD COMMUNITY COLLEGE

Organization Chart

| Permanent          | 23.00 |
|--------------------|-------|
| General Fund       | 21.00 |
| Special Fund       | 2.00  |
| <b>Grand Total</b> | 23.00 |