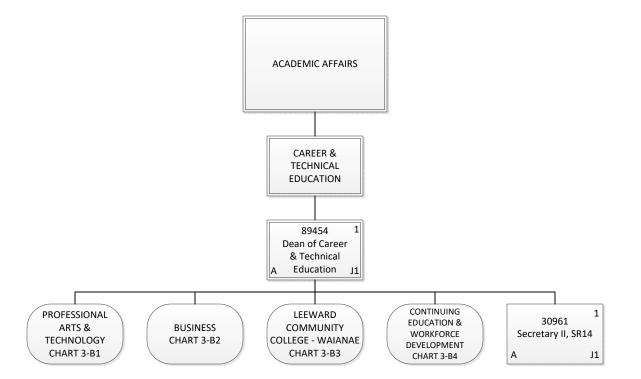

### STATE OF HAWAII UNIVERSITY OF HAWAII LEEWARD COMMUNITY COLLEGE

Organization Chart

| Permanent          | 23.00 |
|--------------------|-------|
| General Fund       | 21.00 |
| Special Fund       | 2.00  |
| <b>Grand Total</b> | 23.00 |