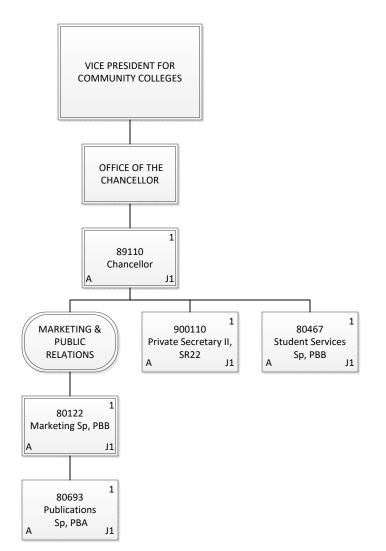

### STATE OF HAWAII UNIVERSITY OF HAWAII LEEWARD COMMUNITY COLLEGE

Organization Chart

Chart 2

| Permanent          | 5.00 |
|--------------------|------|
| General Fund       | 5.00 |
| <b>Grand Total</b> | 5.00 |