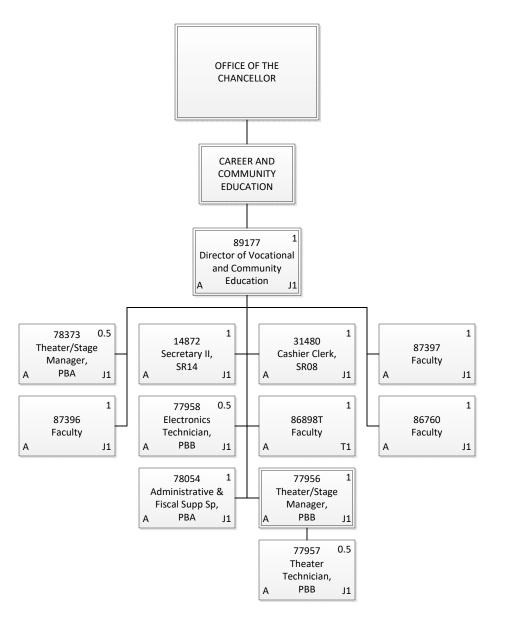

# STATE OF HAWAII UNIVERSITY OF HAWAII WINDWARD COMMUNITY COLLEGE

Organization Chart

| Permanent    | 9.50  |
|--------------|-------|
| General Fund | 9.50  |
| Temporary    | 1.00  |
| General Fund | 1.00  |
| Grand Total  | 10.50 |