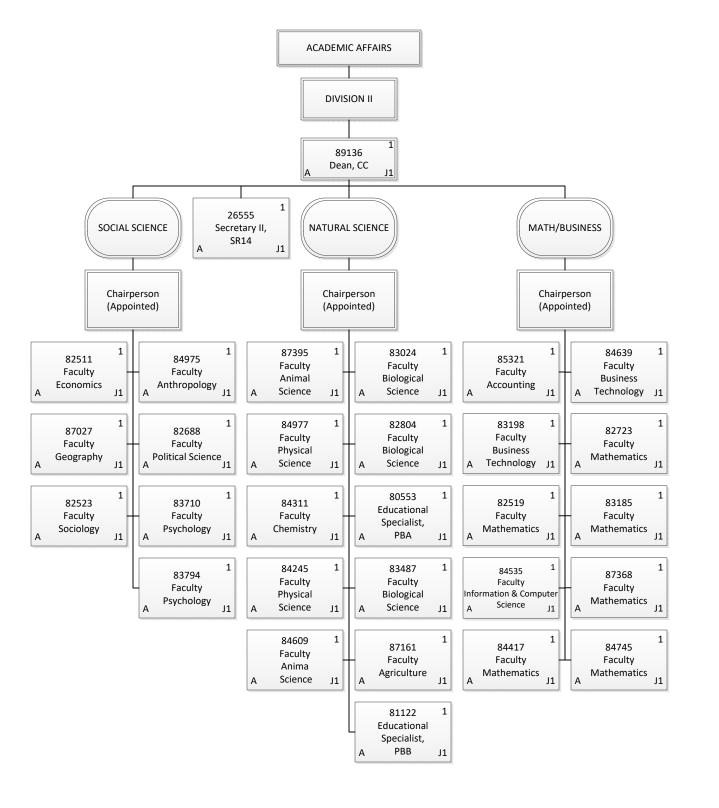

| Permanent          | 36.00 |
|--------------------|-------|
| General Fund       | 36.00 |
| Temporary          | 3.00  |
| General Fund       | 3.00  |
| <b>Grand Total</b> | 39.00 |