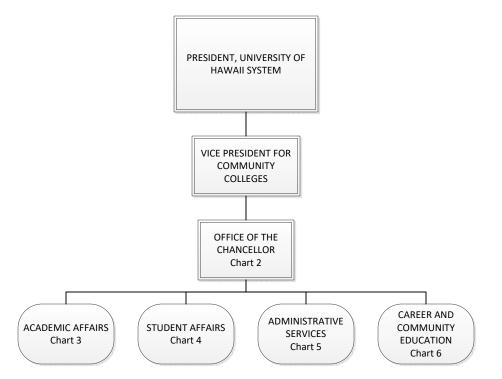

# STATE OF HAWAII UNIVERSITY OF HAWAII WINDWARD COMMUNITY COLLEGE

Organization Chart

| Permanent          | 155.50 |
|--------------------|--------|
| General Fund       | 155.50 |
| Temporary          | 5.00   |
| General Fund       | 5.00   |
| <b>Grand Total</b> | 160.50 |