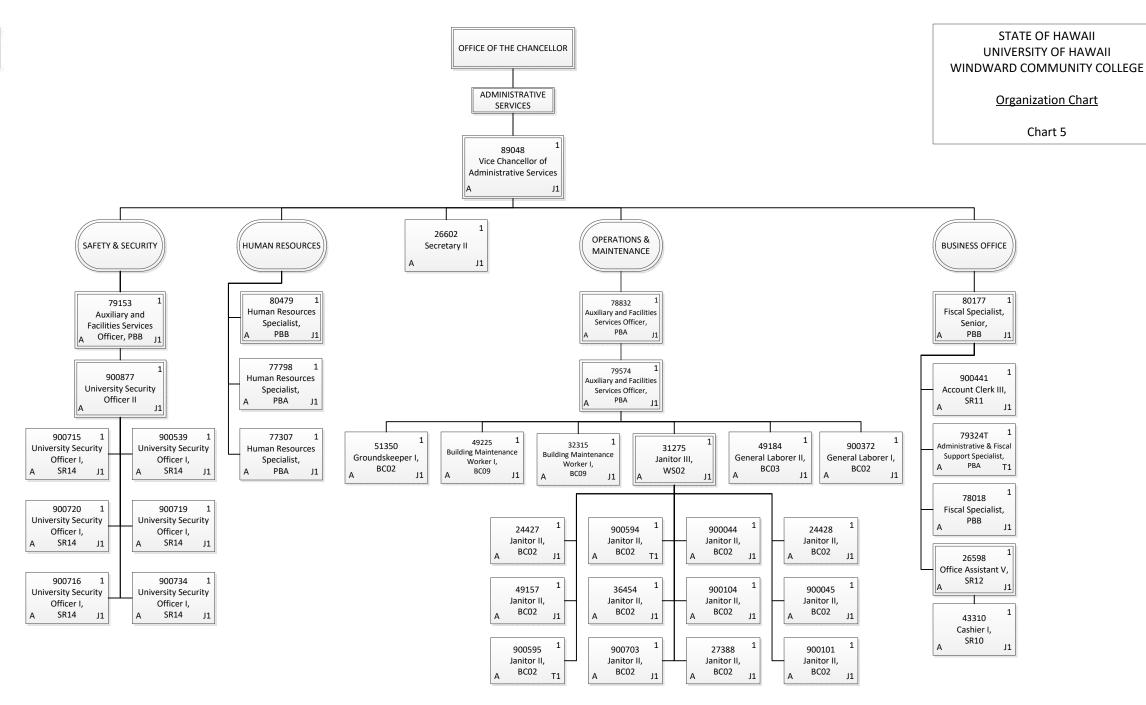

## STATE OF HAWAII UNIVERSITY OF HAWAII WINDWARD COMMUNITY COLLEGE

Organization Chart

Chart 3-B

| Permanent          | 30.00 |
|--------------------|-------|
| General Fund       | 30.00 |
| <b>Grand Total</b> | 30.00 |