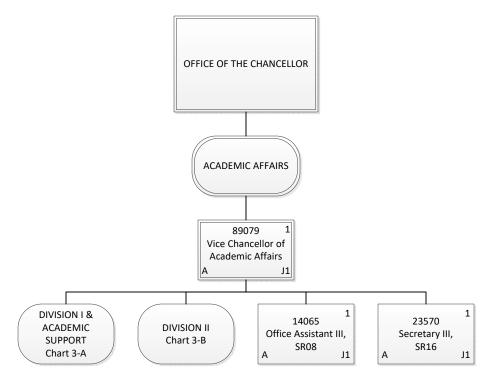

### STATE OF HAWAII UNIVERSITY OF HAWAII WINDWARD COMMUNITY COLLEGE

Organization Chart

| Permanent          | 3.00 |
|--------------------|------|
| General Fund       | 3.00 |
| <b>Grand Total</b> | 3.00 |