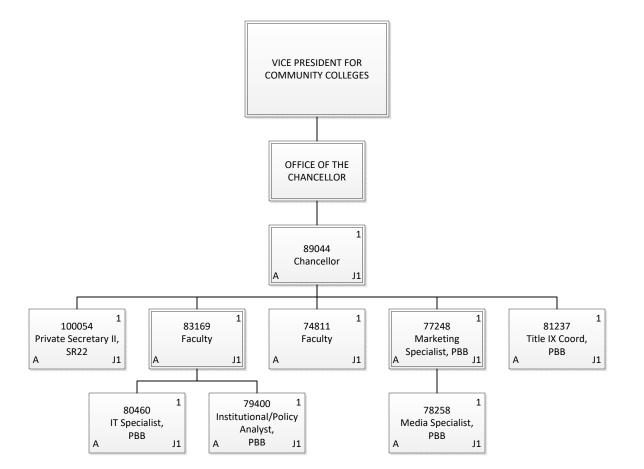

# STATE OF HAWAII UNIVERSITY OF HAWAII WINDWARD COMMUNITY COLLEGE

Organization Chart

| Permanent          | 9.00 |
|--------------------|------|
| General Fund       | 9.00 |
| <b>Grand Total</b> | 9.00 |