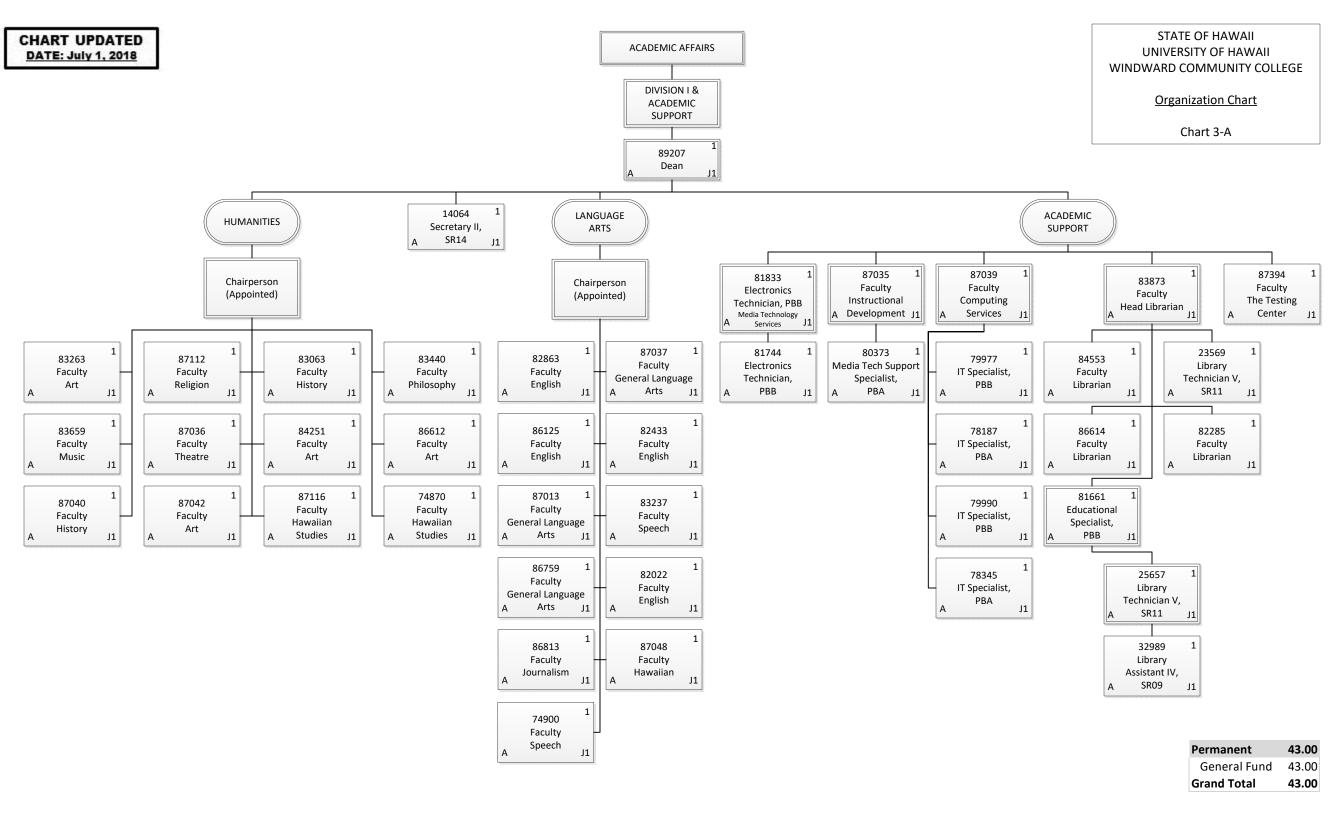

## STATE OF HAWAII UNIVERSITY OF HAWAII WINDWARD COMMUNITY COLLEGE

Organization Chart

Chart 3-B

| Permanent          | 30.00 |
|--------------------|-------|
| General Fund       | 30.00 |
| <b>Grand Total</b> | 30.00 |