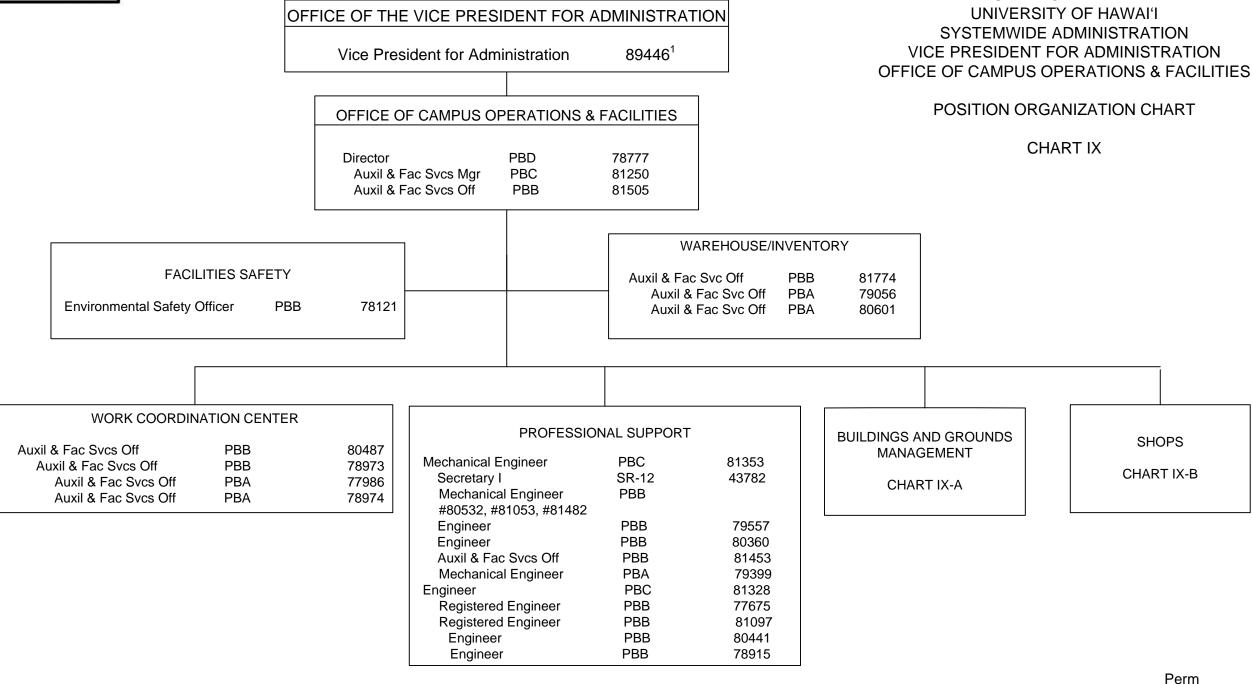

#### OFFICE OF THE VICE PRESIDENT FOR ADMINISTRATION

Vice President for Administration

89446<sup>1</sup>

STATE OF HAWAI'I

<sup>\*</sup> All positions on Chart IX appropriated to Manoa, reflected organizationally on this chart

STATE OF HAWAI'I

<sup>2018</sup>orgchartupdate bgm.vsd

#### STATE OF HAWAI'I UNIVERSITY OF HAWAI'I SYSTEMWIDE ADMINISTRATION VICE PRESIDENT FOR ADMINISTRATION OFFICE OF CAMPUS OPERATIONS & FACILITIES BUILDING AND GROUNDS MANAGEMENT