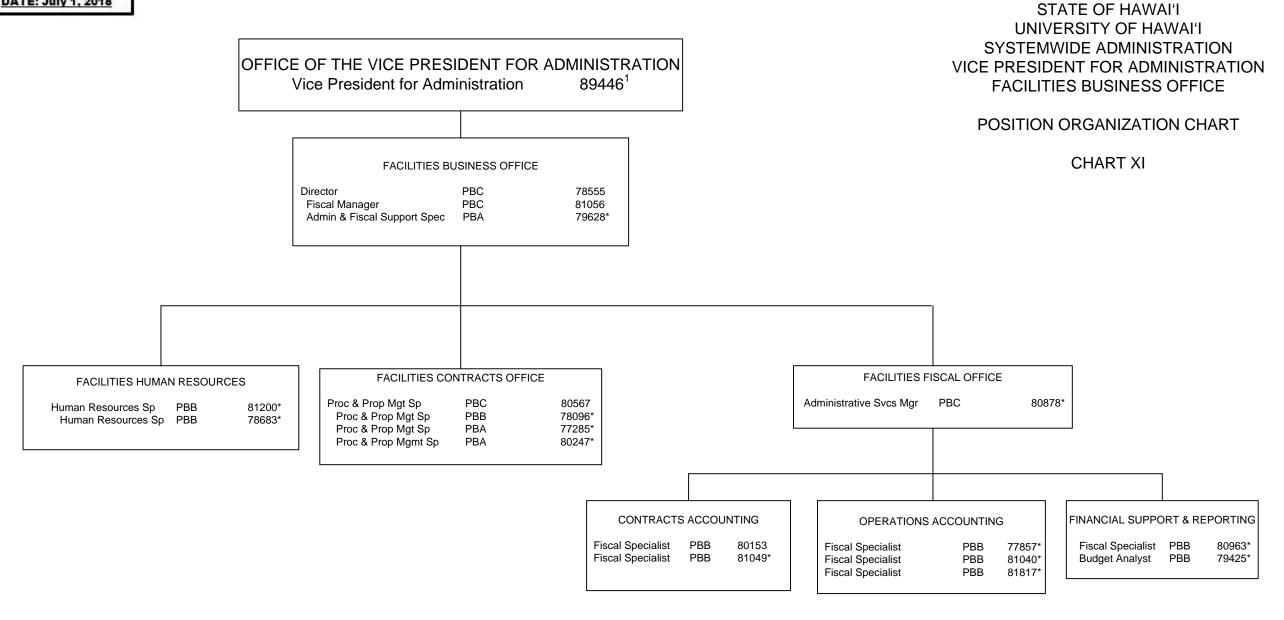

#00463, #45056

<sup>\*</sup> All positions on Chart IX-B appropriated to Manoa, reflected organizationally on this chart

General Fund 7.00 (SW)
General Fund 19.00 (MA)\*

<sup>&</sup>lt;sup>1</sup> Excluded from position count

<sup>\*</sup> Positions appropriated to Manoa, reflected organizationally on this chart

General Fund 4.00 (SW)
General Fund 13.00 (MA)\*

<sup>&</sup>lt;sup>1</sup> Excluded from position count

<sup>\*</sup> Positions appropriated to Manoa, reflected organizationally on this chart