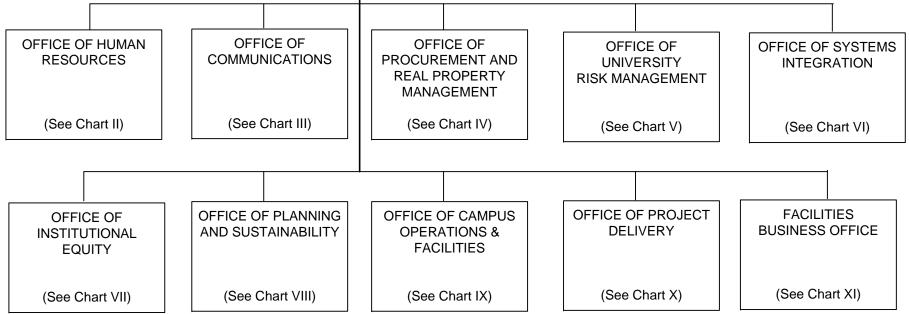

### OFFICE OF THE PRESIDENT UNIVERSITY OF HAWAI'I SYSTEM

89058<sup>1</sup>

President, University of Hawai'i System

OFFICE OF THE VICE PRESIDENT FOR ADMINISTRATION Vice President for Administration 89446 Associate Vice President for Administration 89103 PBB 80789\* Project Manager **PPIS** Analyst PBA 77074 Private Secretary II SR-22 900114 Director of Land Development 89002 Website Specialist **PBB** 77959 **PBB** 81367 Administrative Officer 89506\* Assistant Vice Chancellor **PBB** Proc/Prop Mgt Sp 80429(W) STATE OF HAWAI'I
UNIVERSITY OF HAWAI'I
SYSTEMWIDE ADMINISTRATION
VICE PRESIDENT FOR ADMINISTRATION

**POSITION ORGANIZATION CHART** 

CHART I

<sup>&</sup>lt;sup>1</sup> Excluded from position count

General Fund 7.00 (SW)

General Fund 2.00 (MA)\*

Perm

Revolving Fund (W) 1.00 (SW)

Special Fund (B) 10.00 (SW)<sup>2</sup>

<sup>&</sup>lt;sup>2</sup> Appropriated but not established, 10 Special Fund (B) positions: 93926F – 93935F

<sup>\*</sup> Positions appropriated to Manoa, reflected organizationally on this chart

<sup>1</sup> Excluded from position count

Perm General Fund 15.00

STATE OF HAWAI'I UNIVERSITY OF HAWAI'I SYSTEMWIDE ADMINISTRATION