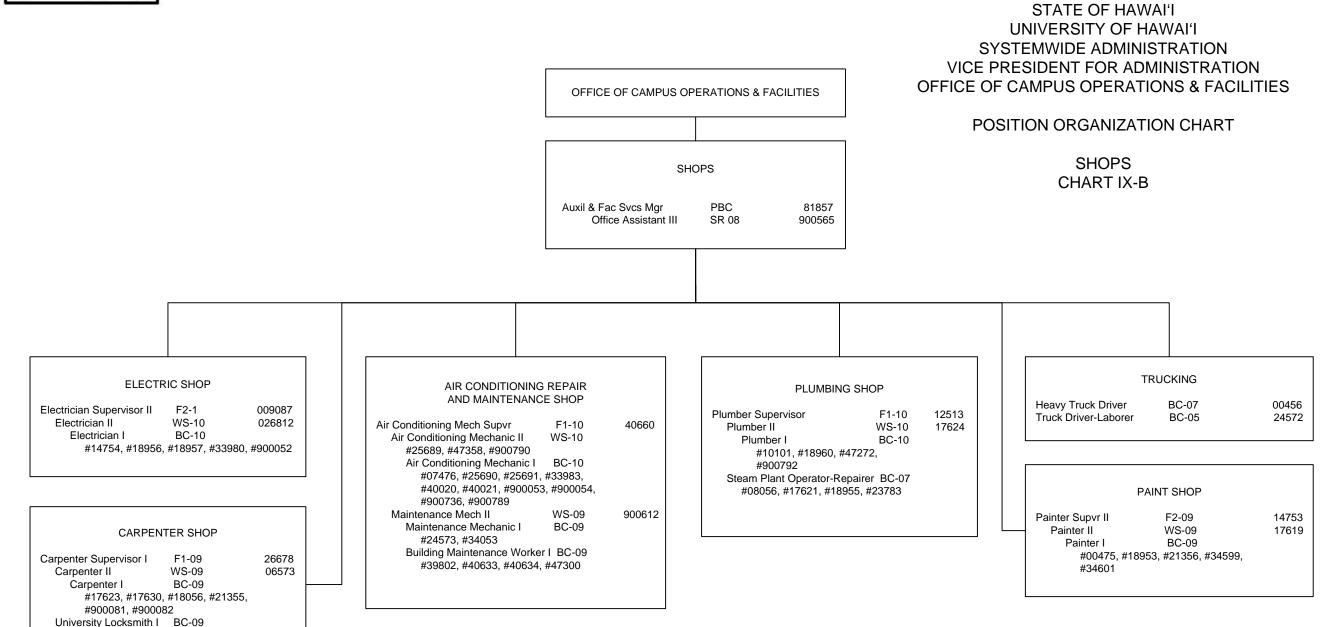

#00463, #45056

<sup>\*</sup> All positions on Chart IX-B appropriated to Manoa, reflected organizationally on this chart

General Fund 7.00 (SW)
General Fund 19.00 (MA)\*

<sup>&</sup>lt;sup>1</sup> Excluded from position count