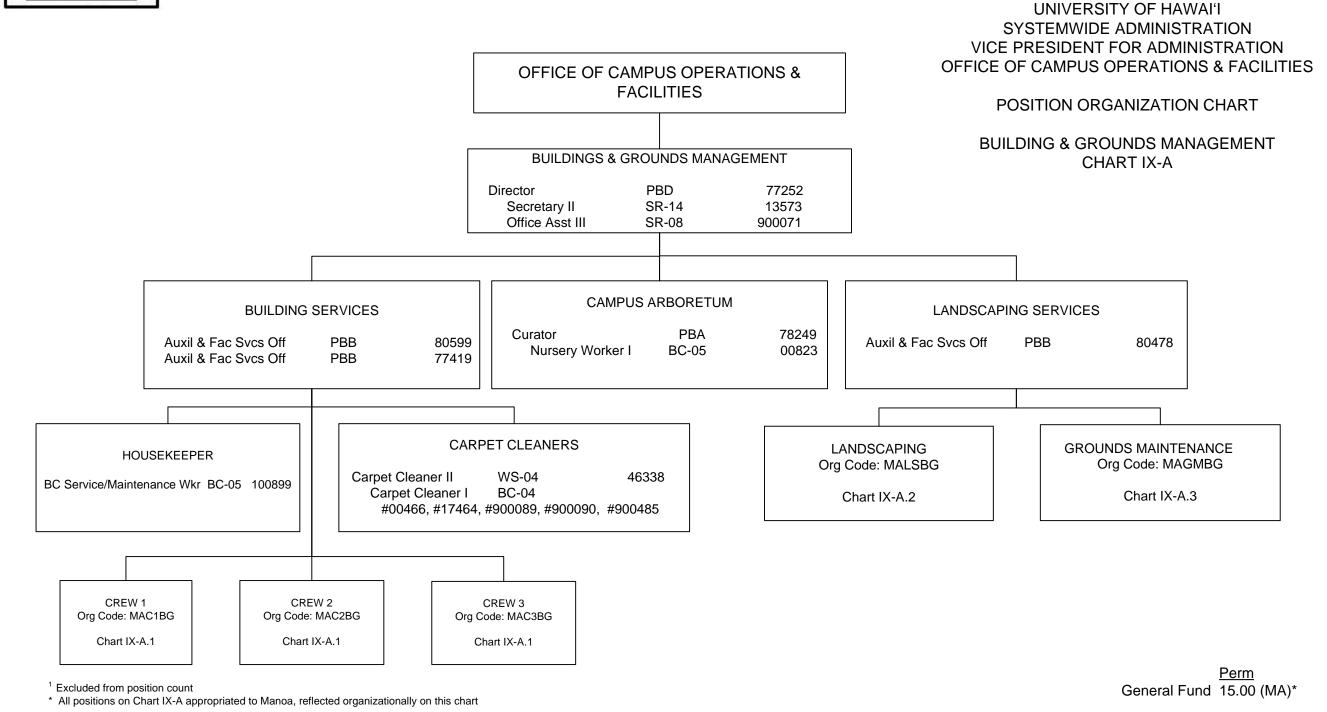

STATE OF HAWAI'I

<sup>\*</sup> All positions on Chart IX appropriated to Manoa, reflected organizationally on this chart

STATE OF HAWAI'I

<sup>2018</sup>orgchartupdate bgm.vsd

#### STATE OF HAWAI'I UNIVERSITY OF HAWAI'I SYSTEMWIDE ADMINISTRATION VICE PRESIDENT FOR ADMINISTRATION OFFICE OF CAMPUS OPERATIONS & FACILITIES BUILDING AND GROUNDS MANAGEMENT

#### POSITION ORGANIZATION CHART

**BUILDING SERVICES CHART IX-A.1** 

\* All positions on Chart IX-A.1 appropriated to Manoa, reflected organizationally on this chart