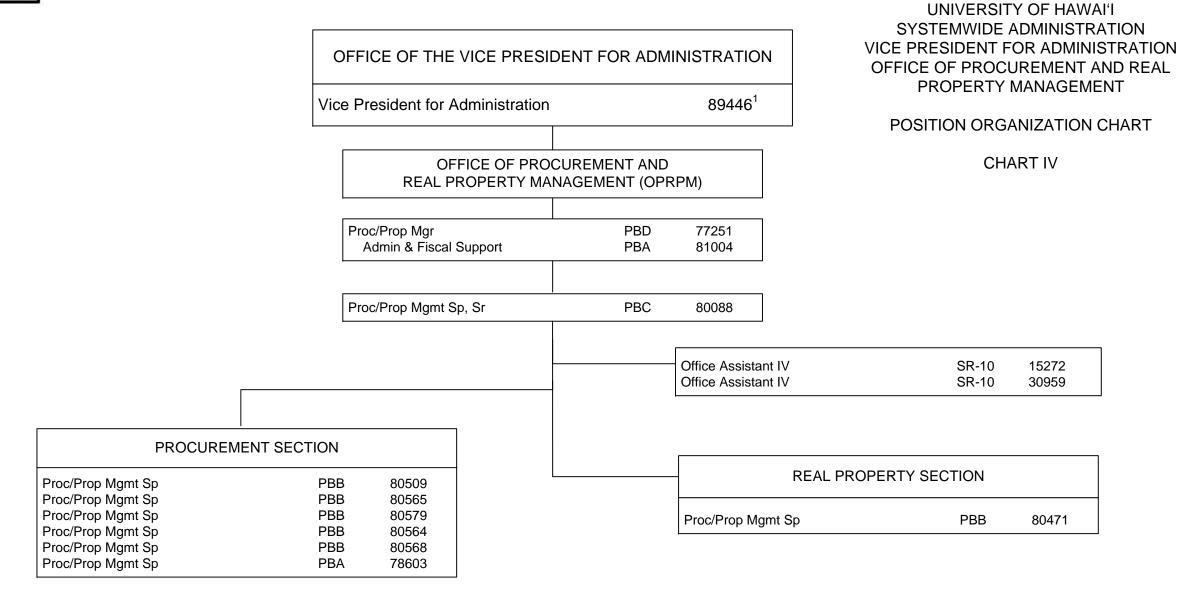

<sup>1</sup> Excluded from position count

General Fund 10.00 (SW)
General Fund 3.00 (MA)\*
Special Fund (B) 1.00 (SW)

<sup>\*</sup> Positions appropriated to Manoa, reflected organizationally on this chart