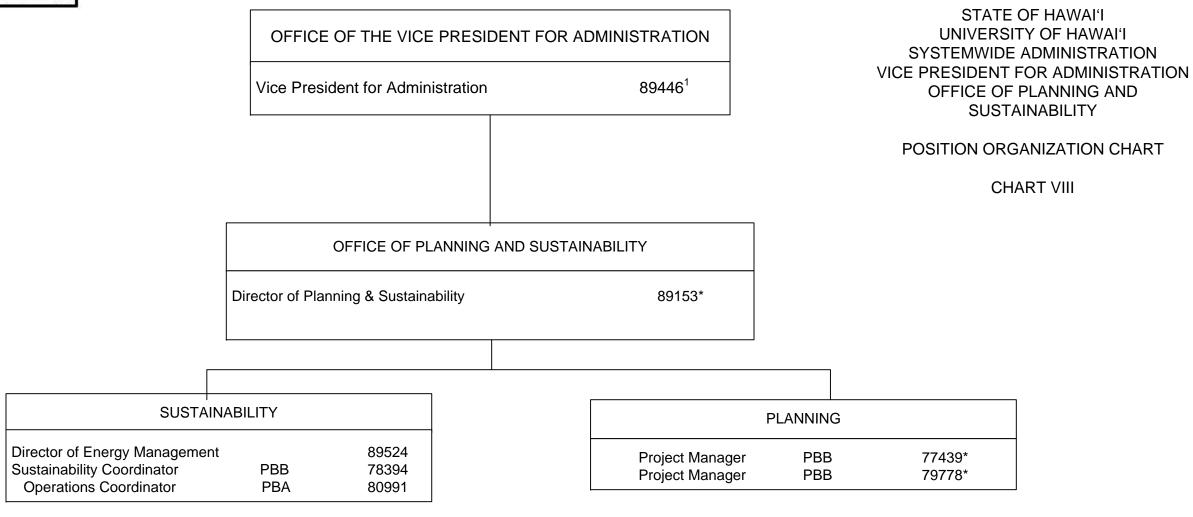

STATE OF HAWAI'I

<sup>\*</sup> All positions on Chart IX appropriated to Manoa, reflected organizationally on this chart

STATE OF HAWAI'I

<sup>2018</sup>orgchartupdate bgm.vsd