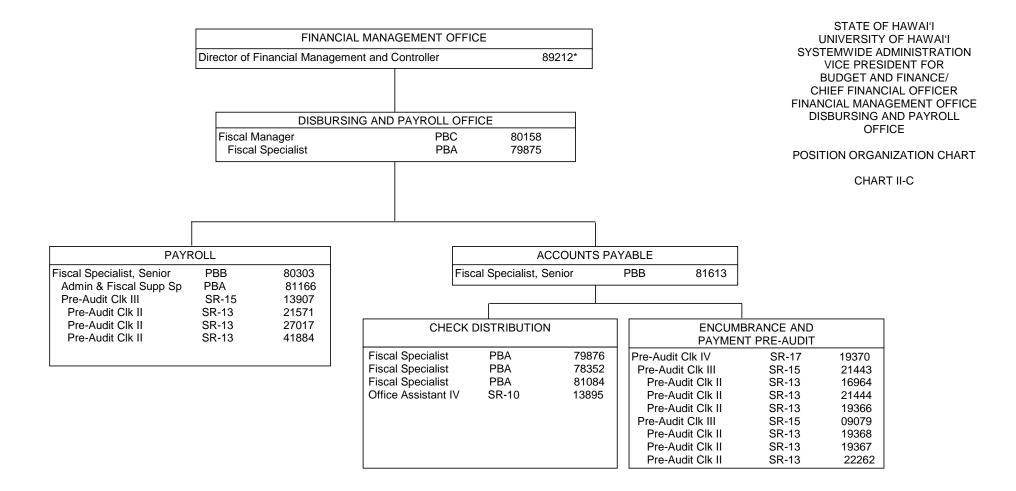

STATE OF HAWAI'I UNIVERSITY OF HAWAI'I SYSTEMWIDE ADMINISTRATION VICE PRESIDENT FOR BUDGET AND FINANCE/

STATE OF HAWAI'I

<sup>\*</sup> Excluded from position count, this page

<sup>&</sup>lt;sup>1</sup> Position abolished, to be redescribed: 41986