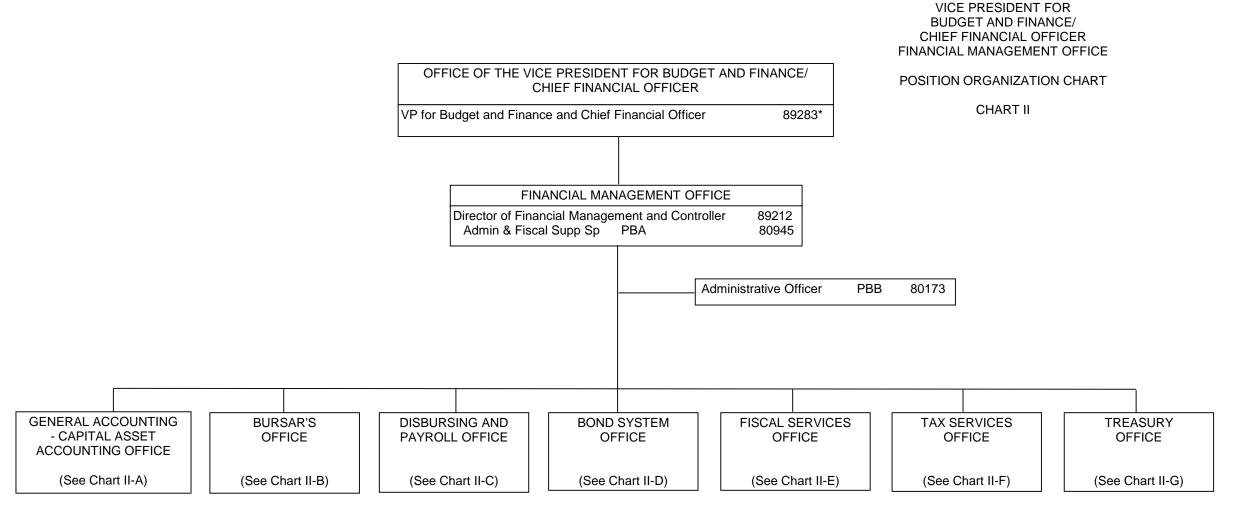

STATE OF HAWAI'I UNIVERSITY OF HAWAI'I SYSTEMWIDE ADMINISTRATION VICE PRESIDENT FOR BUDGET AND FINANCE/

STATE OF HAWAI'I

<sup>\*</sup> Excluded from position count, this page

<sup>&</sup>lt;sup>1</sup> Position abolished, to be redescribed: 41986