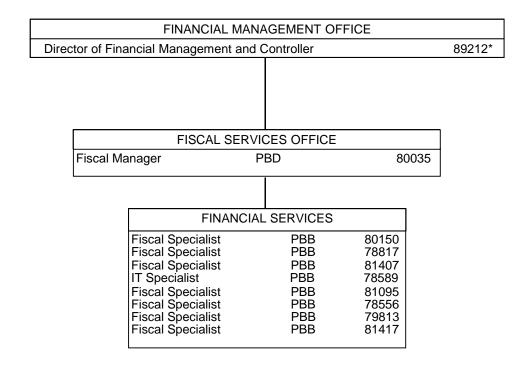

POSITION ORGANIZATION CHART

CHART II-D

Perm General Funds 2.00 (B) Special Funds 4.001

Excluded from position count, this page
 Position appropriated but not established: 93902F (B)

STATE OF HAWAI'I
UNIVERSITY OF HAWAI'I
SYSTEMWIDE ADMINISTRATION
VICE PRESIDENT FOR
BUDGET AND FINANCE/
CHIEF FINANCIAL OFFICER
FINANCIAL MANAGEMENT OFFICE
FISCAL SERVICES OFFICE