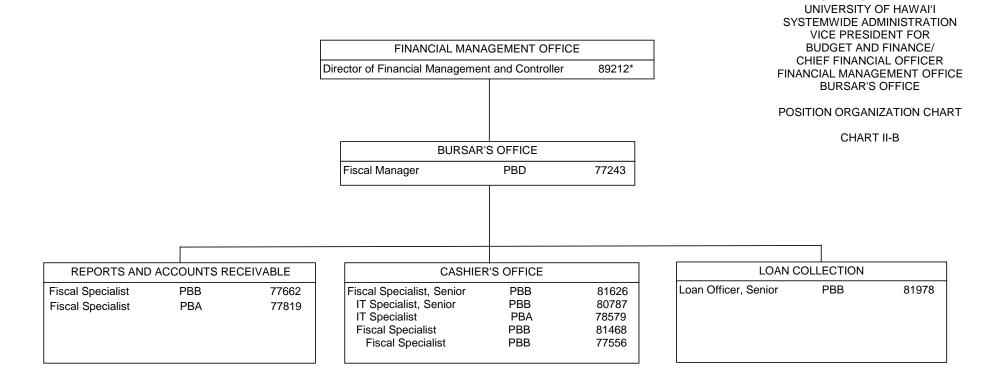

STATE OF HAWAI'I UNIVERSITY OF HAWAI'I SYSTEMWIDE ADMINISTRATION VICE PRESIDENT FOR BUDGET AND FINANCE/

STATE OF HAWAI'I

<sup>\*</sup> Excluded from position count, this page

<sup>&</sup>lt;sup>1</sup> Position abolished, to be redescribed: 41986