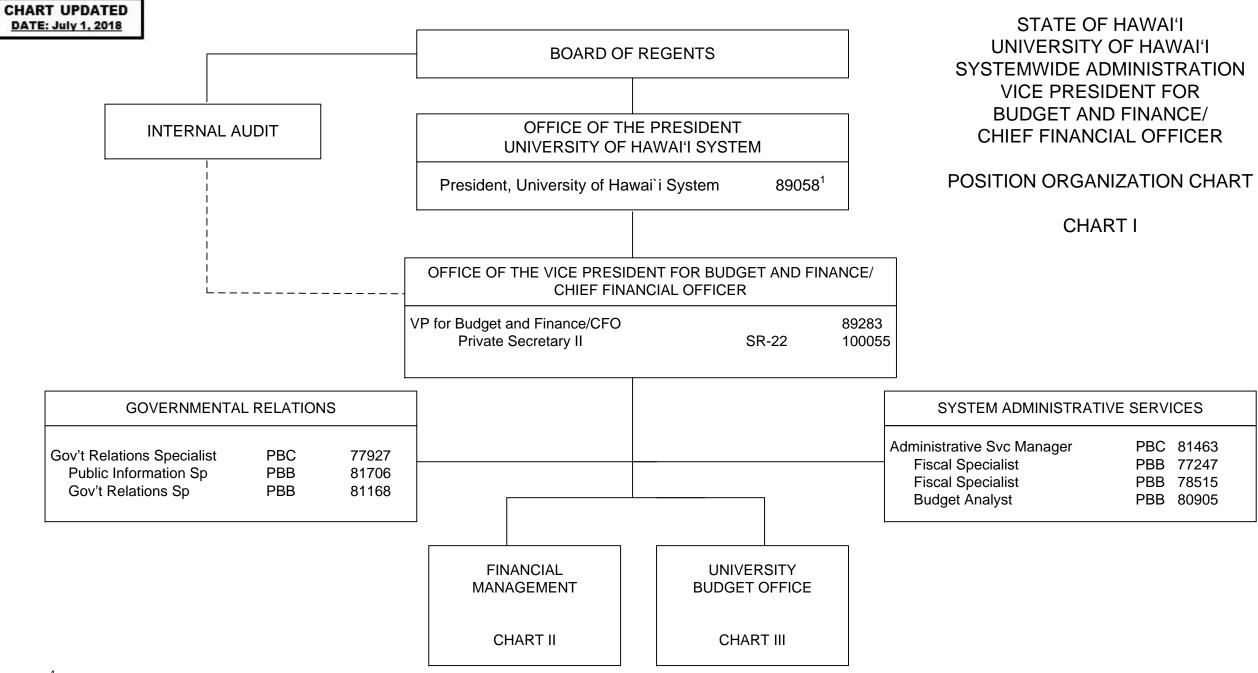

STATE OF HAWAI'I UNIVERSITY OF HAWAI'I SYSTEMWIDE ADMINISTRATION VICE PRESIDENT FOR BUDGET AND FINANCE/

STATE OF HAWAI'I

<sup>\*</sup> Excluded from position count, this page

<sup>&</sup>lt;sup>1</sup> Position abolished, to be redescribed: 41986