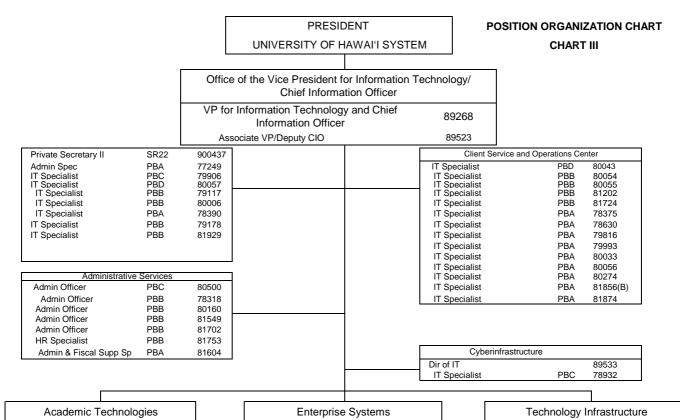

CHART UPDATED **DATE: July 1, 2018** 

## STATE OF HAWAI'I UNIVERSITY OF HAWAI'I SYSTEMWIDE ADMINISTRATION VICE PRESIDENT FOR INFORMATION **TECHNOLOGY/CHIEF INFORMATION OFFICER**

| Academic Technologies |      |           |  |  |
|-----------------------|------|-----------|--|--|
| Dir of IT             |      | 89535     |  |  |
| Secretary II          | SR14 | 18023     |  |  |
| IT Specialist         | PBC  | 80062     |  |  |
| IT Specialist         | PBC  | 81870     |  |  |
| IT Specialist         | PBB  | 80871     |  |  |
|                       |      |           |  |  |
| Instruc & Stud Supp   | PBB  | 78389     |  |  |
| Media Specialist      | РВВ  | 81105     |  |  |
| (See NOTE 1)          |      |           |  |  |
| Electronics Tech      | PBB  | 80066     |  |  |
| Electronics Tech      | PBB  | 80635     |  |  |
| Instruc & Stud Supp   |      | 78392     |  |  |
| Instruc & Stud Supp   |      | 80165     |  |  |
| Instruc & Stud Supp   | PBB  | 81583     |  |  |
| Instruc Dev           |      | 99828F*** |  |  |
| Instruc Dev           |      | 99829F*** |  |  |
| IT Specialist         | PBC  | 81642     |  |  |
| IT Specialist         | PBB  | 78379     |  |  |
| IT Specialist         | PBB  | 78629     |  |  |
| IT Specialist         | PBB  | 79048     |  |  |
| IT Specialist         | PBB  | 80050     |  |  |
| IT Specialist         | PBB  | 80058     |  |  |
| IT Specialist         | PBB  | 80061     |  |  |
| IT Specialist         | PBB  | 80909     |  |  |
| IT Specialist         | PBB  | 81593     |  |  |
| IT Specialist         | PBB  | 81647     |  |  |
| IT Specialist         | PBB  | 81727     |  |  |
| IT Specialist         | PBB  | 81728     |  |  |
| IT Specialist         |      | 81855(B)  |  |  |
| IT Specialist         | PBB  |           |  |  |
|                       | PBB  | 81907     |  |  |
| IT Specialist         | PBA  | 78197     |  |  |
| IT Specialist         | PBA  | 80046     |  |  |
| IT Specialist         | PBA  | 81644     |  |  |
| IT Specialist         | PBA  | 81649(B)  |  |  |
| IT Specialist         | PBA  | 81686     |  |  |
| Media Specialist      | PBB  | 81356     |  |  |
| Media Specialist      | PBA  | 77135     |  |  |
| Media Specialist      | PBA  | 80775     |  |  |
| Media Specialist      | PBA  | 80783     |  |  |
| Media Specialist      | PBA  | 80785     |  |  |
| Media Specialist      | PBA  | 81528     |  |  |
| Mkt Direc             |      | 99827F*** |  |  |
| Pgm Coord             |      | 99826F*** |  |  |
| Stud Suppt Spec       |      | 99830F*** |  |  |
|                       |      |           |  |  |