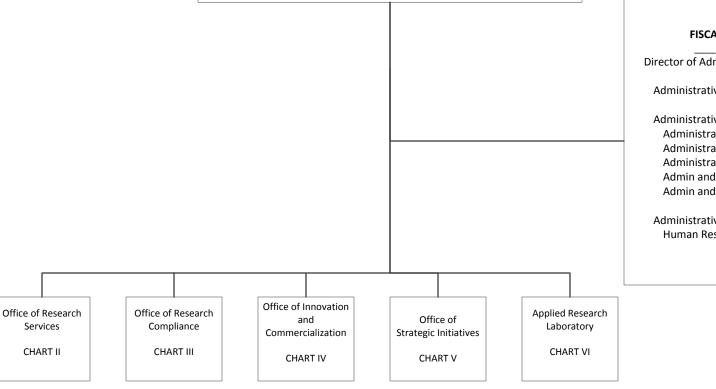

OFFICE OF THE PRESIDENT
UNIVERSITY OF HAWAI'I SYSTEM

## OFFICE OF THE VICE PRESIDENT FOR RESEARCH AND INNOVATION

Org Code: SWVPRI

Vice President, #89538 1.00 Administrative Officer, PBC, #81001 1.00

Associate VP, TBD

STATE OF HAWAI'I
UNIVERSITY OF HAWAI'I
OFFICE OF THE VICE PRESIDENT
FOR RESEARCH AND INNOVATION

POSITION ORGANIZATION CHART I

FISCAL AND ADMINISTRATIVE OPERATIONS Director of Administration, PBD, #77119 1.00 Administrative Services Manager, PBD, #77804 1.00 Administrative Officer, PBC, #80038 1.00 Administrative Officer, Senior, PBB, #81901 1.00 (B) Administrative Officer, PBB, #77571 1.00 Administrative Officer, PBB, #80504 1.00 (B) Admin and Fiscal Support, PBA, #81431 1.00 (B) Admin and Fiscal Support, PBA, #78836 1.00 (W) Administrative Services Manager, PBB, #80161 1.00 Human Res Spc. Sr, PBB, #81885 1.00

## **OFFICE OF RESEARCH SERVICES**

Org Code: SWORS

Director, #89006 1.00
Admin Svcs Mgr, PBD, #81645 1.00
Admin Off, Senior, PBB, #81798 1.00 (W)
Office Asst IV, SR-10, #15410 1.00

STATE OF HAWAI'I
UNIVERSITY OF HAWAI'I
OFFICE OF THE PRESIDENT
OFFICE OF THE VICE PRESIDENT FOR RESEARCH
AND INNOVATION
OFFICE OF RESEARCH SERVICES

POSITION ORGANIZATION CHART

CHART II