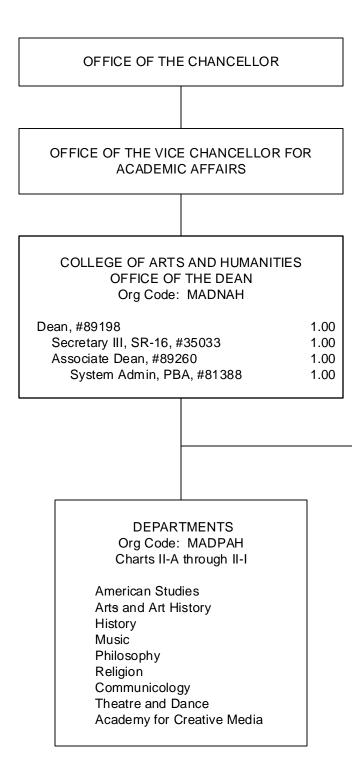

### STATE OF HAWAI'I UNIVERSITY OF HAWAI'I UNIVERSITY OF HAWAI'I AT MĀNOA OFFICE OF THE VICE CHANCELLOR FOR ACADEMIC AFFAIRS COLLEGES OF ARTS AND SCIENCES COLLEGE OF ARTS AND HUMANITIES

Organization Chart Chart I

### COLLEGE OF ARTS AND HUMANITIES OFFICE OF THE DEAN

**DEPARTMENT OF AMERICAN STUDIES** Org Code: MAAMST Chair (appointed from Instructional Faculty) Secretary II, SR-14, #13893 1.00 Student Svcs Spec, PBB, #79371 1.00 Specialist Faculty, #83568 1.00 Instructional Faculty: 14.00 #82030, #82071, #82091, #82176, #82524, #82533, #82547, #82907, #83461, #83812, #84008, #84156, #84168, #84596 Graduate Asst, #82180T 0.50T

### COLLEGE OF ARTS AND HUMANITIES OFFICE OF THE DEAN