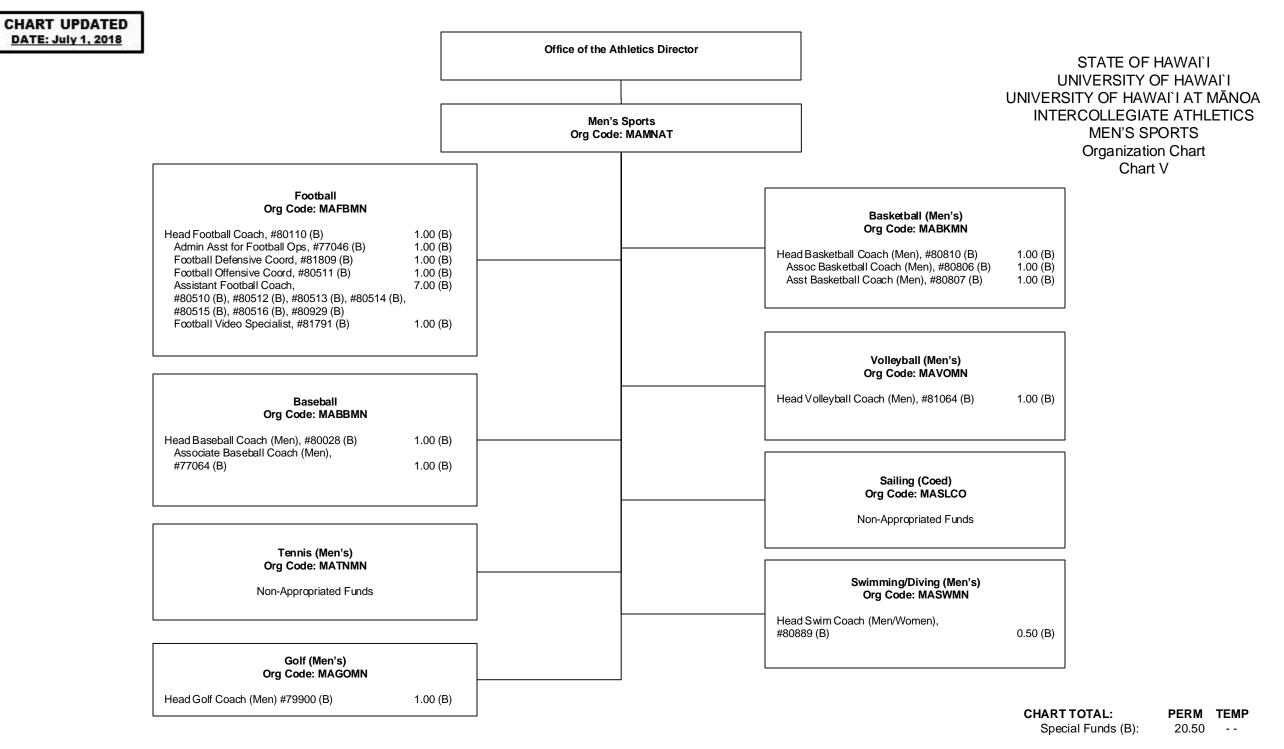

| CHART TOTAL:       | PERM  | TEMP |
|--------------------|-------|------|
| General Funds:     | 3.00  |      |
| Special Funds (B): | 16.00 |      |

| CHART TOTAL:       | PERM  | TEMP |  |
|--------------------|-------|------|--|
| General Funds:     | 18.00 |      |  |
| Special Funds (B): | 10.00 |      |  |