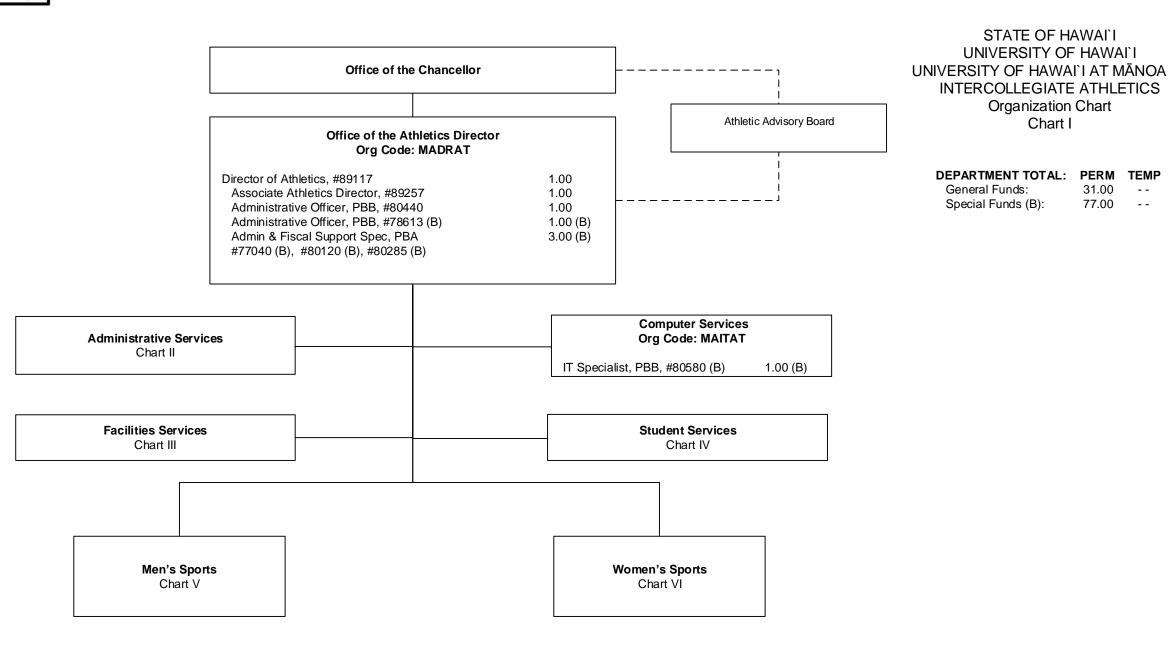

| CHART TOTAL:       | PERM  | TEMP |
|--------------------|-------|------|
| General Funds:     | 3.00  |      |
| Special Funds (B): | 16.00 |      |



| CHART TOTAL:       | PERM  | TEMP |  |
|--------------------|-------|------|--|
| General Funds:     | 18.00 |      |  |
| Special Funds (B): | 10.00 |      |  |





| Athletic Equipment Mgr, PBB, #80085 (B) | 1.00 (B) |
|-----------------------------------------|----------|
| Athletic Equipment Mgr, PBA, #81579 (B) | 1.00 (B) |
| Laundry Worker I, BC03, #39226 (B)      | 1.00 (B) |
| Athletic Equipment Mgr, PBA, #80548 (B) | 1.00 (B) |
|                                         |          |

To be established: #00445





To be Established: #00443

CHART TOTAL:PERMTEMPGeneral Funds:2.00- -Special Funds (B):13.50- -

Abolished: #29