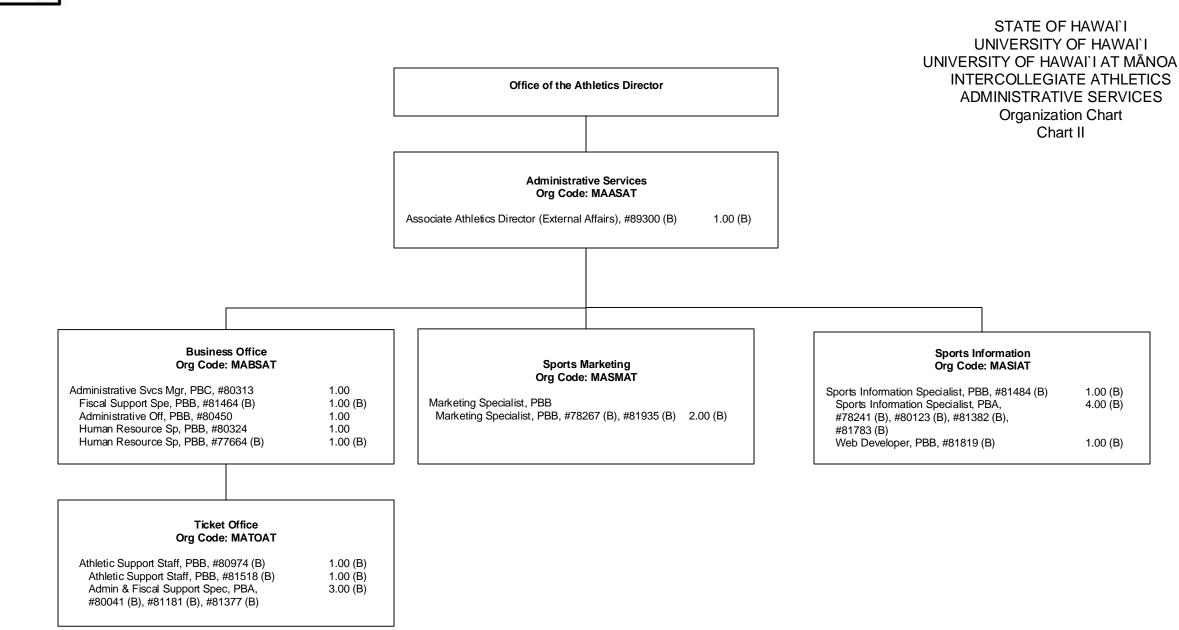

| CHART TOTAL:       | PERM  | TEMP |
|--------------------|-------|------|
| General Funds:     | 3.00  |      |
| Special Funds (B): | 16.00 |      |



| CHART TOTAL:       | PERM  | TEMP |  |
|--------------------|-------|------|--|
| General Funds:     | 18.00 |      |  |
| Special Funds (B): | 10.00 |      |  |





| Athletic Equipment Mgr, PBB, #80085 (B) | 1.00 (B) |
|-----------------------------------------|----------|
| Athletic Equipment Mgr, PBA, #81579 (B) | 1.00 (B) |
| Laundry Worker I, BC03, #39226 (B)      | 1.00 (B) |
| Athletic Equipment Mgr, PBA, #80548 (B) | 1.00 (B) |
|                                         |          |

To be established: #00445





To be Established: #00443

CHART TOTAL:PERMTEMPGeneral Funds:2.00- -Special Funds (B):13.50- -

Abolished: #2976