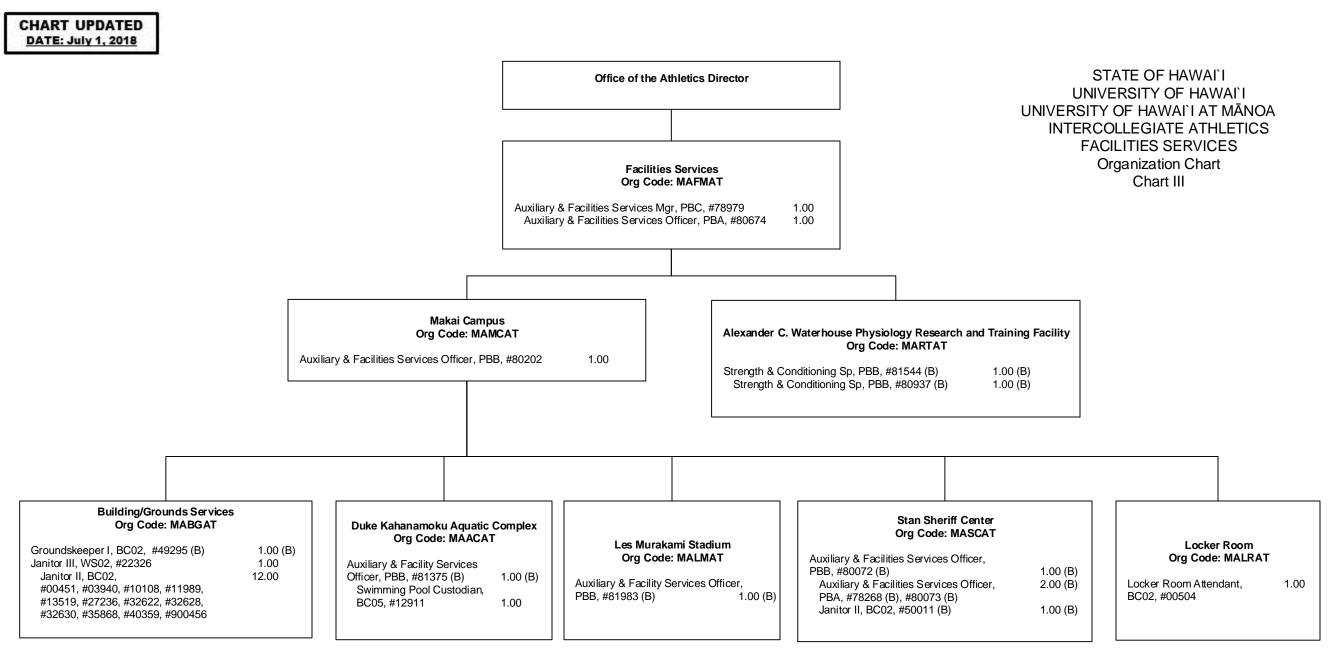

| CHART TOTAL:       | PERM  | TEMP |
|--------------------|-------|------|
| General Funds:     | 3.00  |      |
| Special Funds (B): | 16.00 |      |

| CHART TOTAL:       | PERM  | TEMP |  |
|--------------------|-------|------|--|
| General Funds:     | 18.00 |      |  |
| Special Funds (B): | 10.00 |      |  |

| Athletic Equipment Mgr, PBB, #80085 (B) | 1.00 (B) |
|-----------------------------------------|----------|
| Athletic Equipment Mgr, PBA, #81579 (B) | 1.00 (B) |
| Laundry Worker I, BC03, #39226 (B)      | 1.00 (B) |
| Athletic Equipment Mgr, PBA, #80548 (B) | 1.00 (B) |
|                                         |          |

To be established: #00445

To be Established: #00443

CHART TOTAL:PERMTEMPGeneral Funds:2.00- -Special Funds (B):13.50- -

Abolished: #29764 (B)