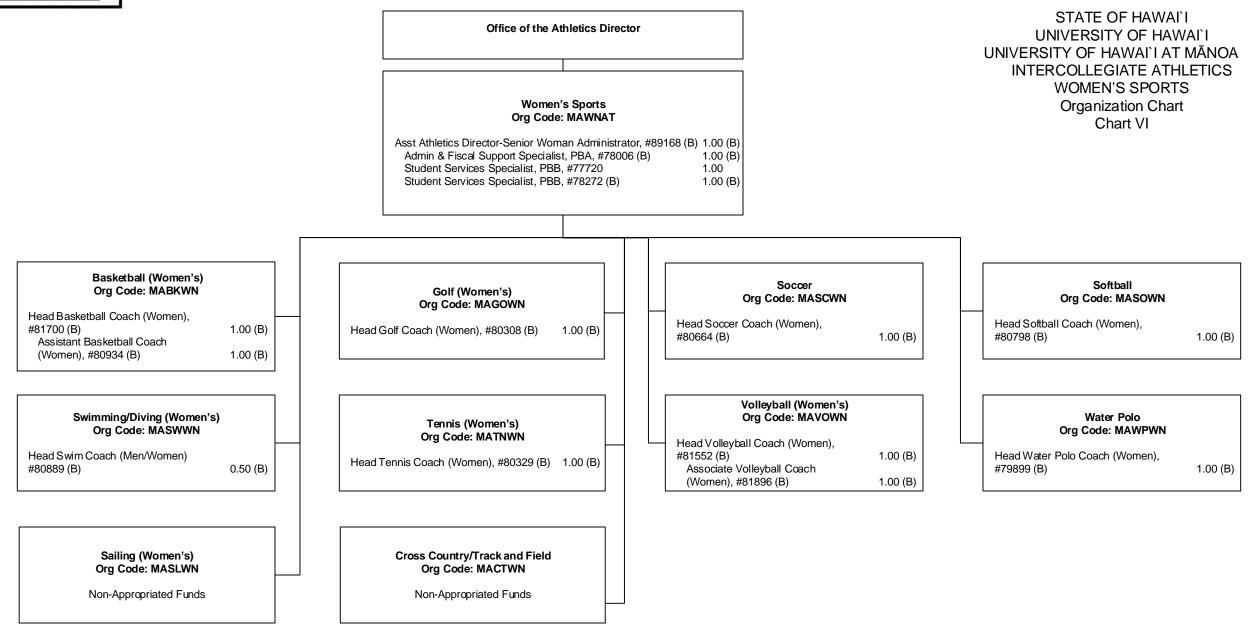

| CHART TOTAL:       | PERM  | TEMP |
|--------------------|-------|------|
| General Funds:     | 3.00  |      |
| Special Funds (B): | 16.00 |      |

| CHART TOTAL:       | PERM  | TEMP |  |
|--------------------|-------|------|--|
| General Funds:     | 18.00 |      |  |
| Special Funds (B): | 10.00 |      |  |