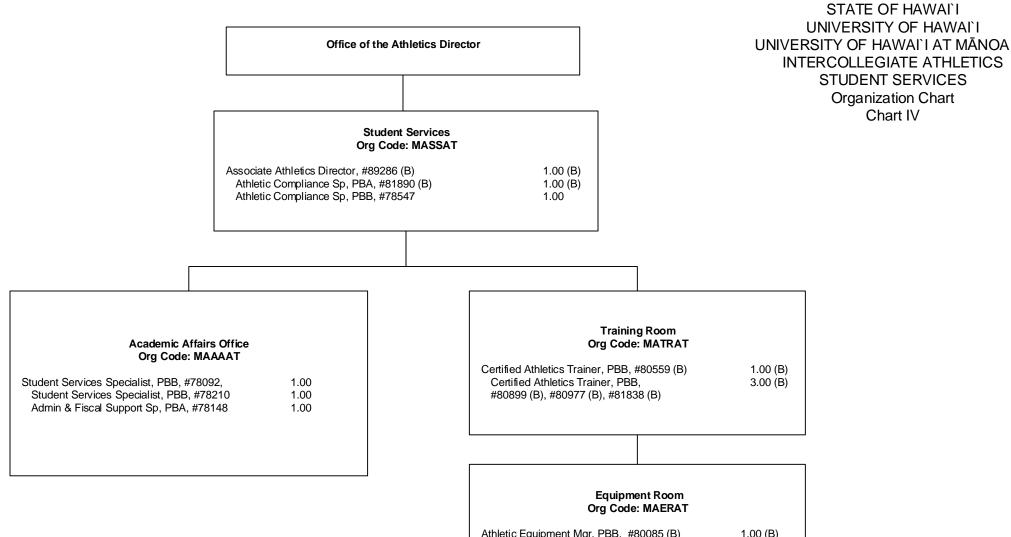

| Athletic Equipment Mgr, PBB, #80085 (B) | 1.00 (B) |
|-----------------------------------------|----------|
| Athletic Equipment Mgr, PBA, #81579 (B) | 1.00 (B) |
| Laundry Worker I, BC03, #39226 (B)      | 1.00 (B) |
| Athletic Equipment Mgr, PBA, #80548 (B) | 1.00 (B) |
|                                         |          |