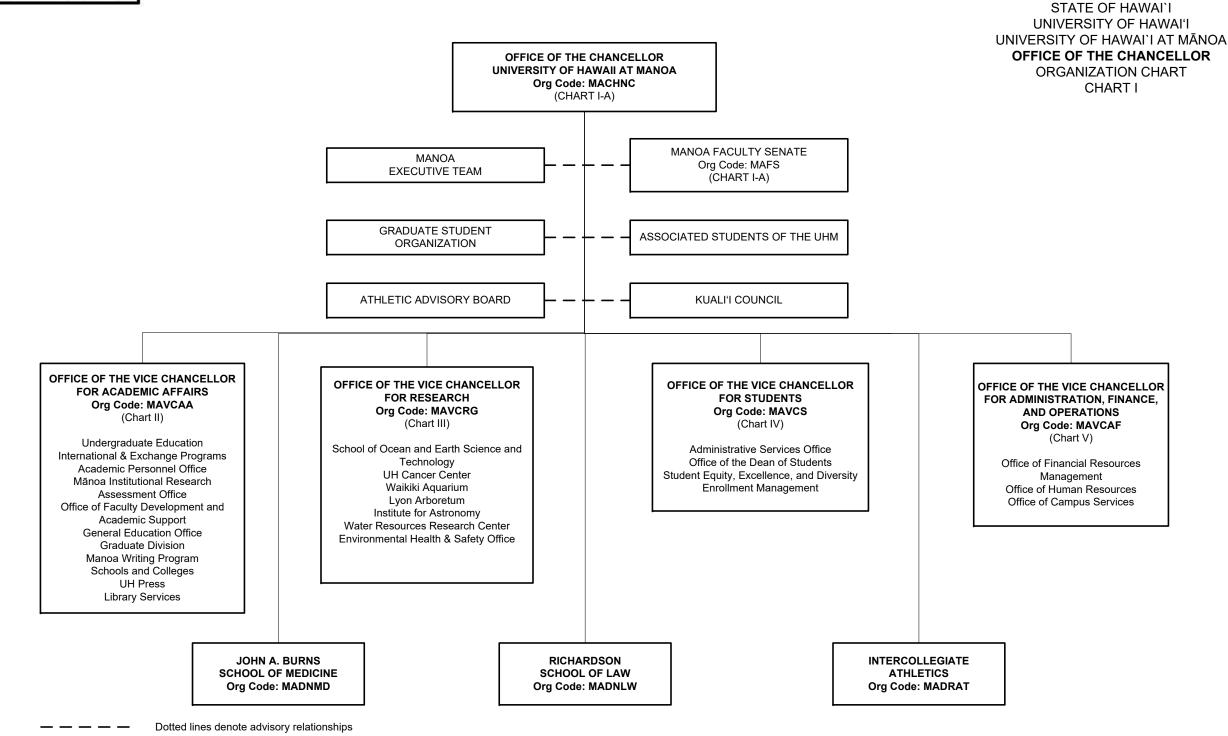

## MANOA FACULTY SENATE Org Code: MAFS

Chair, Manoa Faculty Senate††
Administrative Officer, PBB, #79192 1.00
Office Assistant III, SR-08 1.00

2/

OFFICE OF THE CHANCELLOR UNIVERSITY OF HAWAII AT MANOA Org Code: MACHNC

| Chancellor, #89261 Private Secretary II, SR-22, #100053 Assistant to Senior Executive, #89558 Secretary II, SR-14, #15584 Administrative Officer, PBB, #78138 Admin & Fiscal Support Spec, PBA, #77952 Assistant to Senior Executive, #89459 University Academic Affairs Program Officer, #89560 | 1.00<br>1.00<br>1.00<br>1.00<br>1.00<br>1.00<br>1.00 |
|--------------------------------------------------------------------------------------------------------------------------------------------------------------------------------------------------------------------------------------------------------------------------------------------------|------------------------------------------------------|
| Administrative Officer, PBC, #81280                                                                                                                                                                                                                                                              | 1.00                                                 |
| Administrative Officer, PBB, #77915                                                                                                                                                                                                                                                              | 1.00                                                 |
| Admin & Fiscal Support Spec, PBA, #77682                                                                                                                                                                                                                                                         | 1.00                                                 |
| Title IX Coordinator, #89555                                                                                                                                                                                                                                                                     | 1.00                                                 |
| Institutional/Policy Analyst, PBB, #77122, #77262                                                                                                                                                                                                                                                | 2.00                                                 |
| Public Information Specialist, PBC, #78873                                                                                                                                                                                                                                                       | 1.00                                                 |
| Administrative Assistant, #89365                                                                                                                                                                                                                                                                 | 1.00                                                 |
| Faculty Athletic Representative (0.50)†                                                                                                                                                                                                                                                          |                                                      |

OFFICE OF THE CHANCELLOR
ORGANIZATION CHART
CHART I-A

**DEPARTMENT TOTAL: PERM TEMP** 

20.00

General Funds: