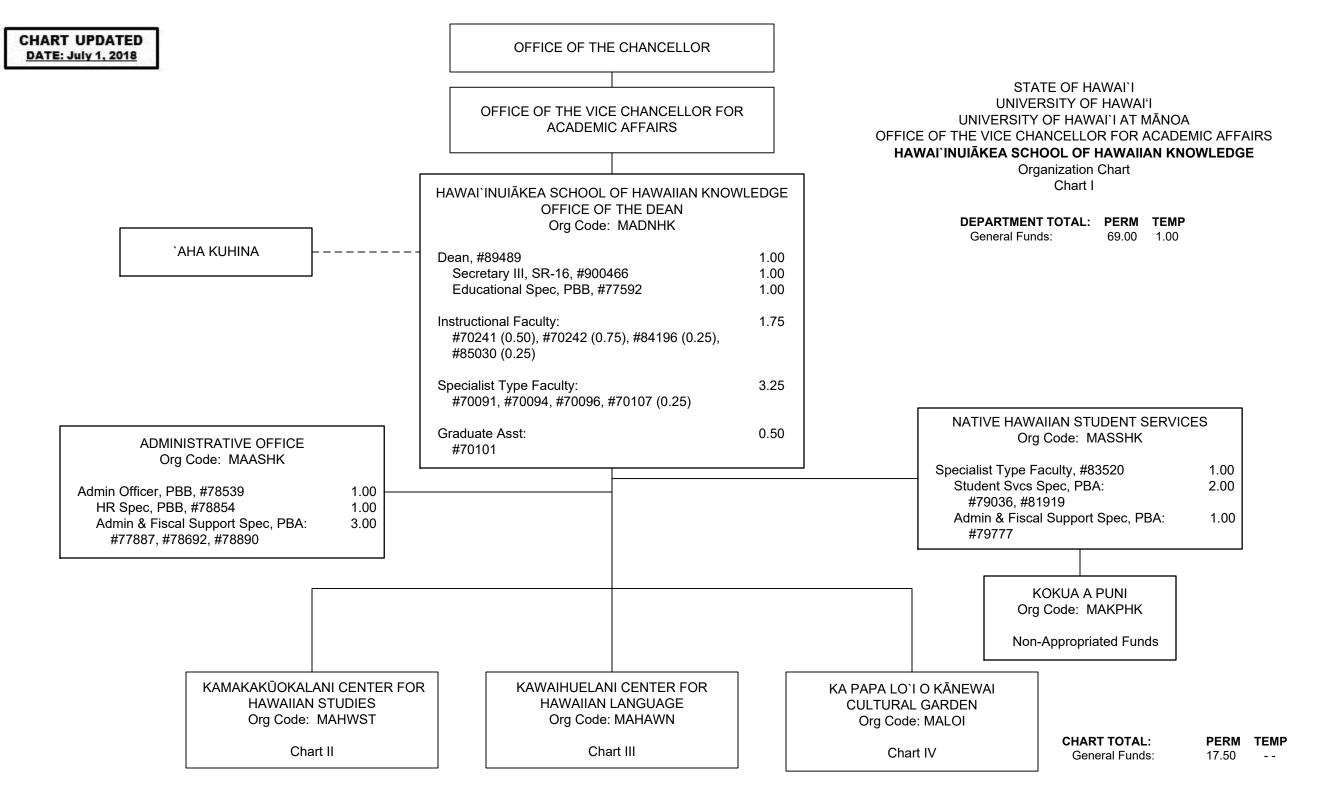

STATE OF HAWAI'I UNIVERSITY OF HAWAI'I UNIVERSITY OF HAWAI'I AT MĀNOA OFFICE OF THE VICE CHANCELLOR FOR ACADEMIC AFFAIRS HAWAI`INUIĀKEA SCHOOL OF HAWAIIAN KNOWLEDGE **KAMAKAKŪOKALANI CENTER FOR HAWAIIAN STUDIES** Organization Chart Chart II