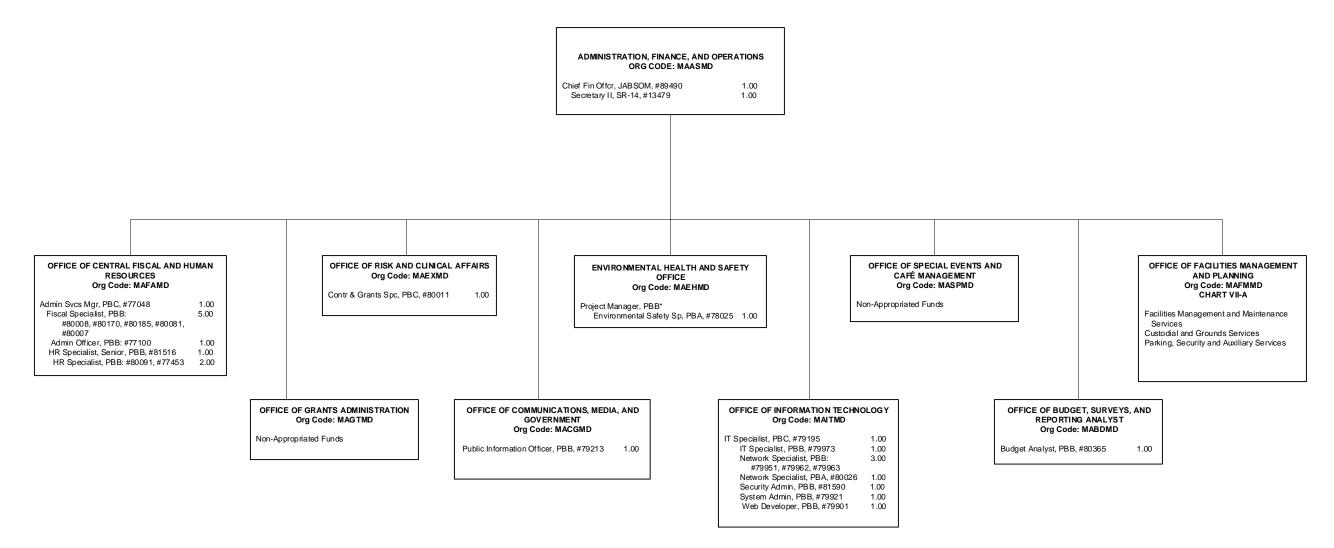

\*- count (#77967) reflected in Chart V-A MAFMMD

CHART TOTAL: PERM TEMP General Funds: 25.00 --

State of Hawai'i University of Hawai'i University of Hawai'i at Manoa SCHOOL OF MEDICINE OFFICE OF THE DEAN ADMINSTRATION, FINANCE, AND OPERATIONS OFFICE OF FACILITIES MANAGEMENT AND PLANNING ORGANIZATION CHART CHART V-A

CHART TOTAL: PERM TEMP General Funds: 18.50 --