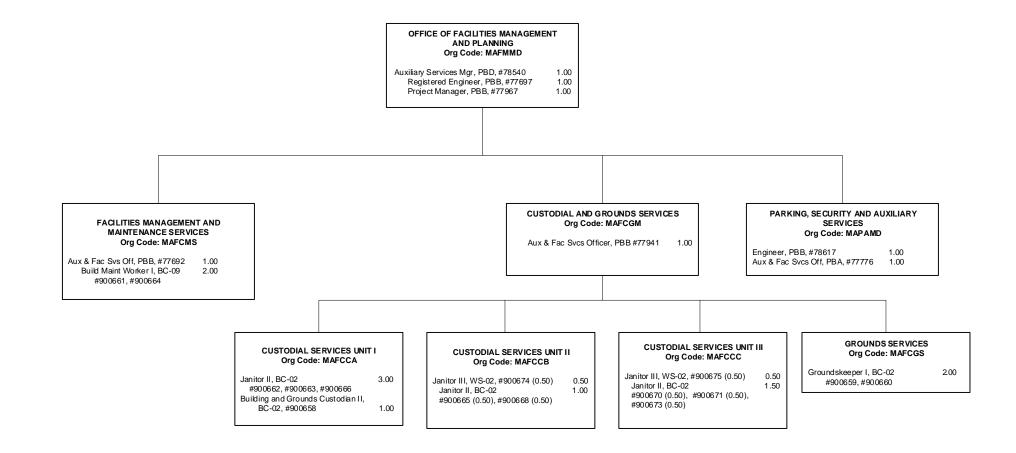

\*- count (#77967) reflected in Chart V-A MAFMMD

CHART TOTAL: PERM TEMP General Funds: 25.00 --

State of Hawai'i University of Hawai'i University of Hawai'i at Manoa SCHOOL OF MEDICINE OFFICE OF THE DEAN ADMINSTRATION, FINANCE, AND OPERATIONS OFFICE OF FACILITIES MANAGEMENT AND PLANNING ORGANIZATION CHART CHART V-A