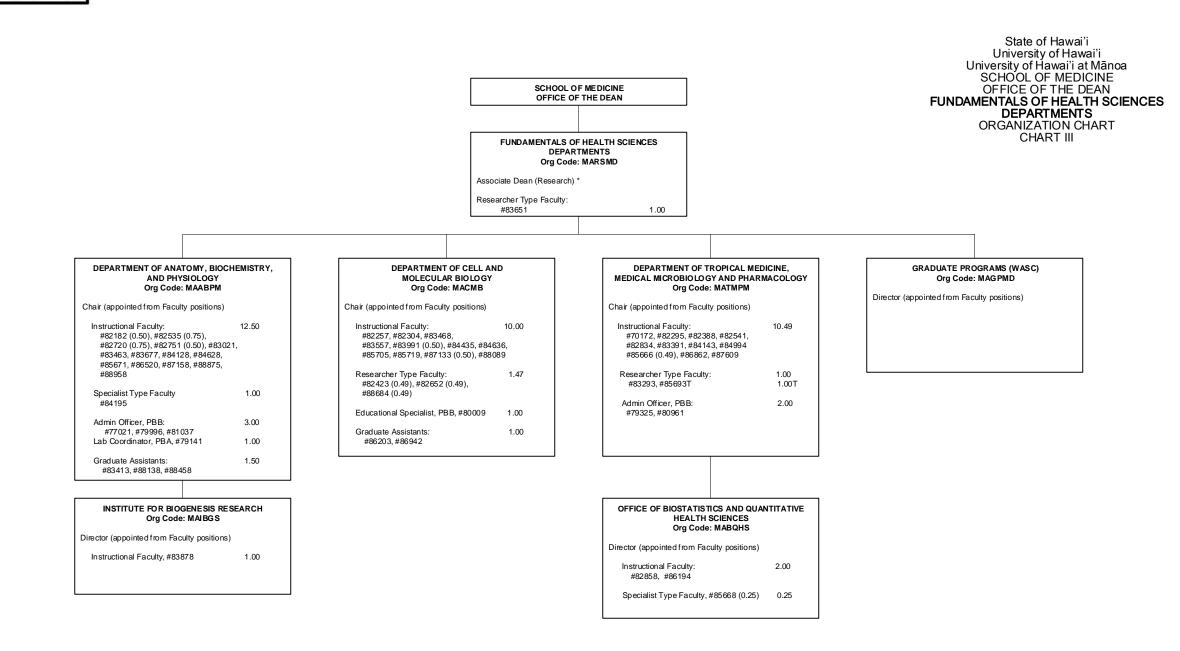

State of Hawai'i University of Hawai'i University of Hawai'i at Mānoa

State of Hawai'i University of Hawai'i At Mānoa SCHOOL OF MEDICINE OFFICE OF THE DEAN OFFICE OF THE ASSOCIATE DEAN FOR ACADEMIC AFFAIRS **EDUCATIONAL SUPPORT** ORGANIZATION CHART CHART II-B



\* - count (#84195) reflected on Chart III (MAABPM)



## CHART TOTAL: PERM TEMP General Funds: 18.71 --



\* To be established



State of Hawai'i University of Hawai'i University of Hawai'i at Manoa SCHOOL OF MEDICINE OFFICE OF THE DEAN ADMINISTRATION, FINANCE, AND OPERATIONS ORGANIZATION CHART CHART V



\*- count (#77967) reflected in Chart V-A MAFMMD

CHART TOTAL: PERM TEMP General Funds: 25.00 --

State of Hawai'i University of Hawai'i University of Hawai'i at Manoa SCHOOL OF MEDICINE OFFICE OF THE DEAN ADMINSTRATION, FINANCE, AND OPERATIONS OFFICE OF FACILITIES MANAGEMENT AND PLANNING ORGANIZATION CHART CHART V-A



CHART TOTAL: PERM TEMP General Funds: 18.50 --