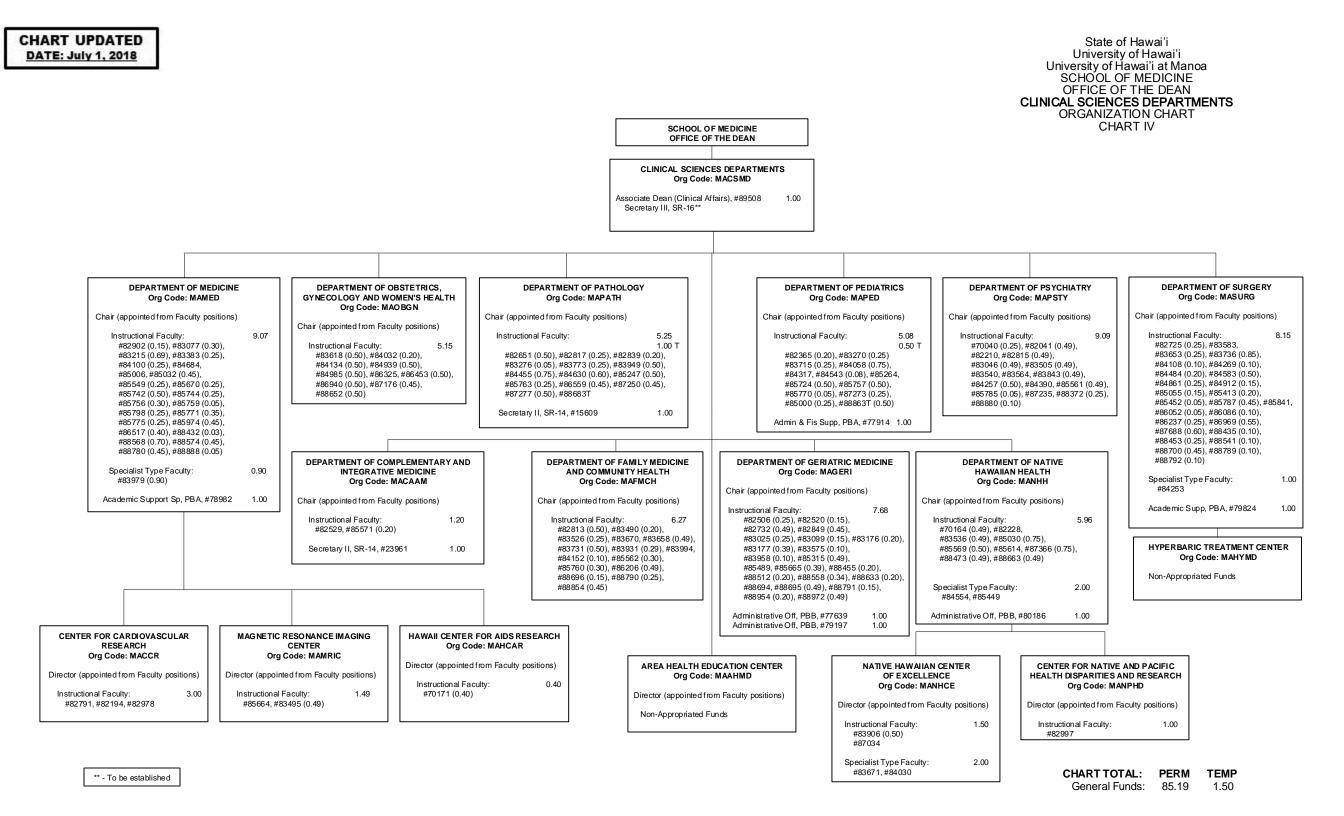

## CHART TOTAL: PERM TEMP General Funds: 18.71 --

\* To be established

State of Hawai'i University of Hawai'i University of Hawai'i at Manoa SCHOOL OF MEDICINE OFFICE OF THE DEAN ADMINISTRATION, FINANCE, AND OPERATIONS ORGANIZATION CHART CHART V