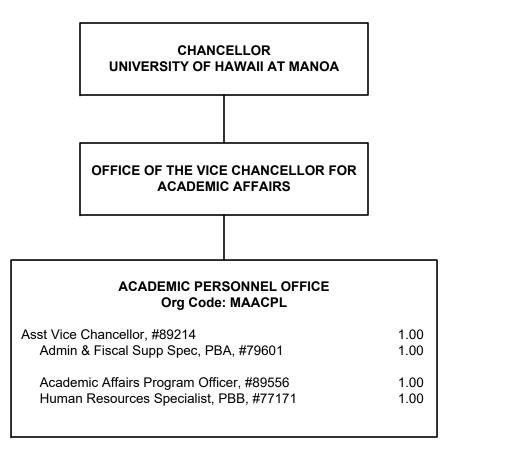

STATE OF HAWAI'I UNIVERSITY OF HAWAI'I UNIVERSITY OF HAWAI'I AT MĀNOA OFFICE OF THE VICE CHANCELLOR FOR ACADEMIC AFFAIRS ACADEMIC PERSONNEL OFFICE

> Position Organization Chart Chart II-C

## CHART TOTAL: PERM TEMP General Funds: 4.00 --

STATE OF HAWAI'I UNIVERSITY OF HAWAI'I UNIVERSITY OF HAWAI'I AT MĀNOA OFFICE OF THE VICE CHANCELLOR FOR ACADEMIC AFFAIRS **MĀNOA INSTITUTIONAL RESEARCH** 