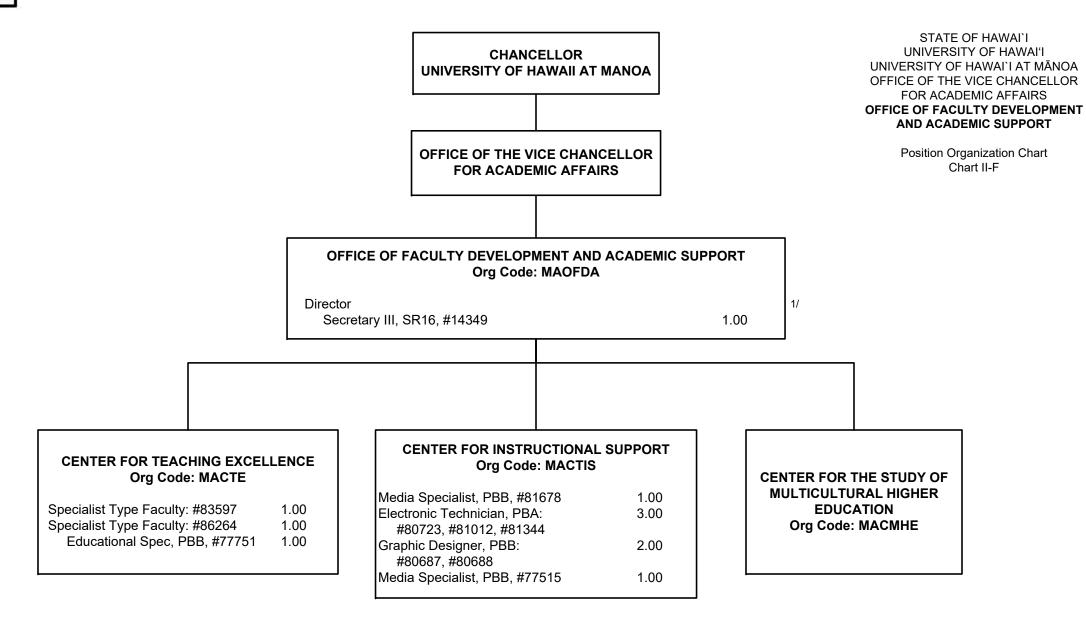

ganization Chart Chart II-A





1/ Asst Vice Chancellor of International & Exchange Programs appointed from a Dean position.



STATE OF HAWAI'I UNIVERSITY OF HAWAI'I UNIVERSITY OF HAWAI'I AT MĀNOA OFFICE OF THE VICE CHANCELLOR FOR ACADEMIC AFFAIRS ACADEMIC PERSONNEL OFFICE

> Position Organization Chart Chart II-C

## CHART TOTAL: PERM TEMP General Funds: 4.00 --



STATE OF HAWAI'I UNIVERSITY OF HAWAI'I UNIVERSITY OF HAWAI'I AT MĀNOA OFFICE OF THE VICE CHANCELLOR FOR ACADEMIC AFFAIRS **MĀNOA INSTITUTIONAL RESEARCH** 

> Position Organization Chart Chart II-D

CHART TOTAL: PERM TEMP General Funds: 3.00 --



STATE OF HAWAI'I UNIVERSITY OF HAWAI'I UNIVERSITY OF HAWAI'I AT MĀNOA OFFICE OF THE VICE CHANCELLOR FOR ACADEMIC AFFAIRS ASSESSMENT OFFICE

> Position Organization Chart Chart II-E





STATE OF HAWAI'I UNIVERSITY OF HAWAI'I UNIVERSITY OF HAWAI'I AT MĀNOA OFFICE OF THE VICE CHANCELLOR FOR ACADEMIC AFFAIRS **GENERAL EDUCATION OFFICE** 

> Position Organization Chart Chart II-G



STATE OF HAWAI'I UNIVERSITY OF HAWAI'I UNIVERSITY OF HAWAI'I AT MĀNOA OFFICE OF THE VICE CHANCELLOR FOR ACADEMIC AFFAIRS **MĀNOA WRITING PROGRAM** 

> Position Organization Chart Chart II-H

1/ Positions in the General Education Office partially support this Office: Secretary II, SR14, #42309 and Educational Specialists, PBB, #80836, #81997. Primary supervisor is General Education Office Director.



## CHART TOTAL: PERM TEMP General Funds: 18.00 --