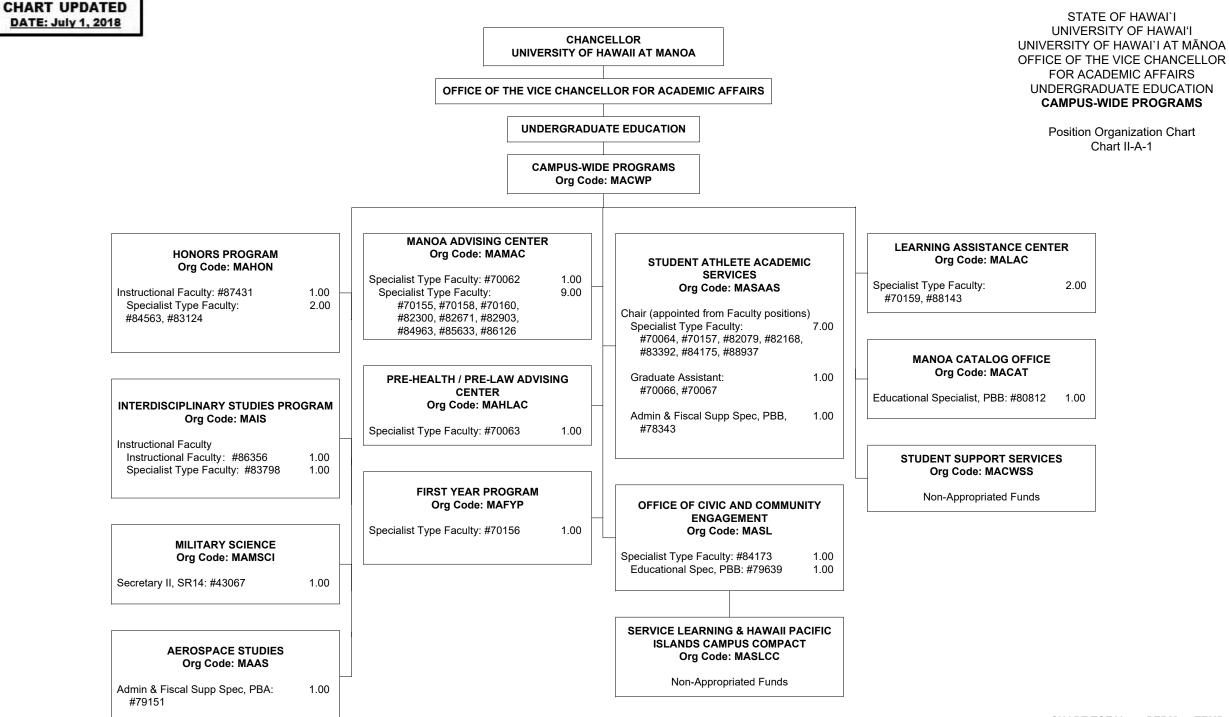

STATE OF HAWAI'I UNIVERSITY OF HAWAI'I UNIVERSITY OF HAWAI'I AT MĀNOA OFFICE OF THE VICE CHANCELLOR FOR ACADEMIC AFFAIRS UNDERGRADUATE EDUCATION

> Position Organization Chart Chart II-A





1/ Asst Vice Chancellor of International & Exchange Programs appointed from a Dean position.



STATE OF HAWAI'I UNIVERSITY OF HAWAI'I UNIVERSITY OF HAWAI'I AT MĀNOA OFFICE OF THE VICE CHANCELLOR FOR ACADEMIC AFFAIRS ACADEMIC PERSONNEL OFFICE

> Position Organization Chart Chart II-C

## CHART TOTAL: PERM TEMP General Funds: 4.00 --



STATE OF HAWAI'I UNIVERSITY OF HAWAI'I UNIVERSITY OF HAWAI'I AT MĀNOA OFFICE OF THE VICE CHANCELLOR FOR ACADEMIC AFFAIRS **MĀNOA INSTITUTIONAL RESEARCH** 

> Position Organization Chart Chart II-D

CHART TOTAL: PERM TEMP General Funds: 3.00 --



STATE OF HAWAI'I UNIVERSITY OF HAWAI'I UNIVERSITY OF HAWAI'I AT MĀNOA OFFICE OF THE VICE CHANCELLOR FOR ACADEMIC AFFAIRS ASSESSMENT OFFICE

> Position Organization Chart Chart II-E





STATE OF HAWAI'I UNIVERSI