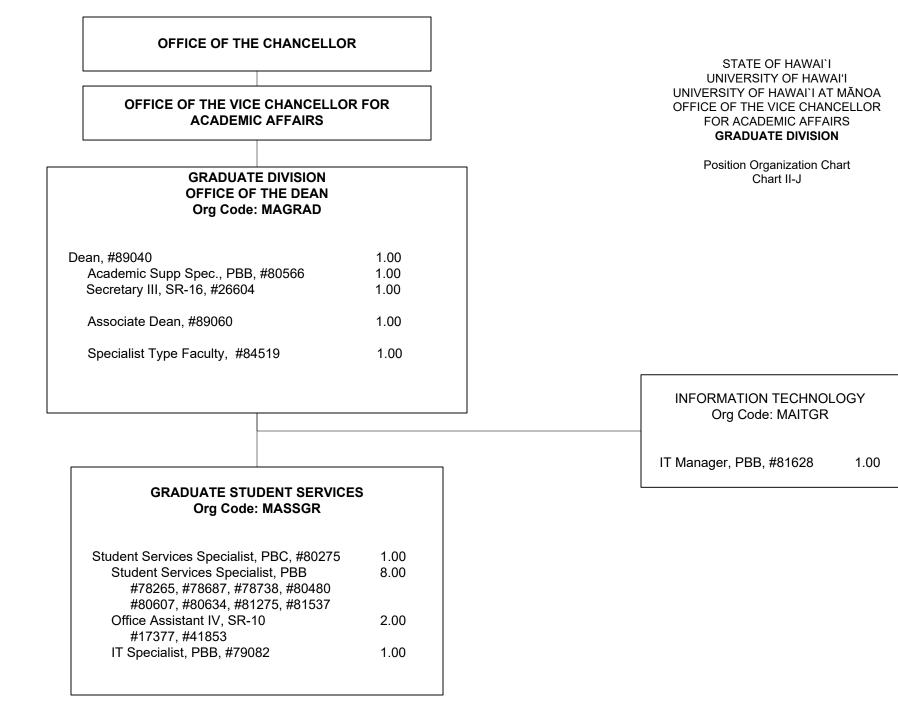

nds: 3.00 --



STATE OF HAWAI'I UNIVERSITY OF HAWAI'I UNIVERSITY OF HAWAI'I AT MĀNOA OFFICE OF THE VICE CHANCELLOR FOR ACADEMIC AFFAIRS ASSESSMENT OFFICE

> Position Organization Chart Chart II-E





STATE OF HAWAI'I UNIVERSITY OF HAWAI'I UNIVERSITY OF HAWAI'I AT MĀNOA OFFICE OF THE VICE CHANCELLOR FOR ACADEMIC AFFAIRS **GENERAL EDUCATION OFFICE** 

> Position Organization Chart Chart II-G



STATE OF HAWAI'I UNIVERSITY OF HAWAI'I UNIVERSITY OF HAWAI'I AT MĀNOA OFFICE OF THE VICE CHANCELLOR FOR ACADEMIC AFFAIRS **MĀNOA WRITING PROGRAM** 

> Position Organization Chart Chart II-H

1/ Positions in the General Education Office partially support this Office: Secretary II, SR14, #42309 and Educational Specialists, PBB, #80836, #81997. Primary supervisor is General Education Office Director.



## CHART TOTAL: PERM TEMP General Funds: 18.00 --