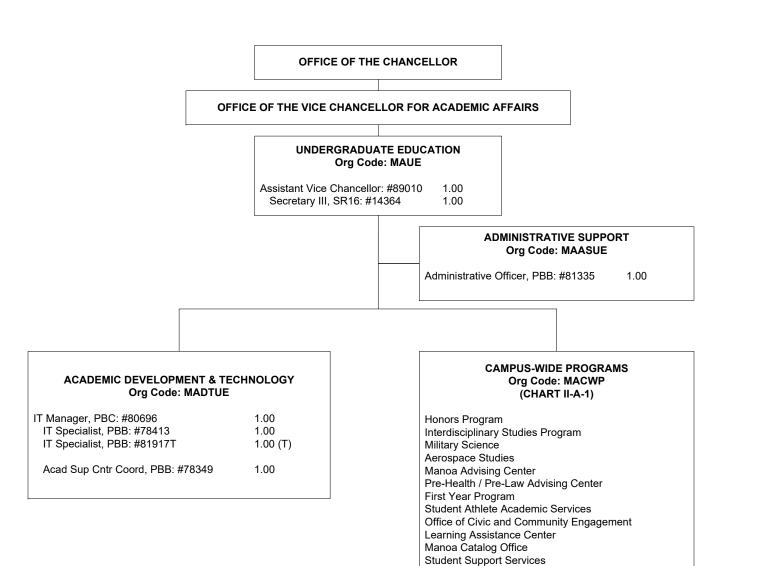

STATE OF HAWAI'I UNIVERSITY OF HAWAI'I UNIVERSITY OF HAWAI'I AT MĀNOA OFFICE OF THE VICE CHANCELLOR FOR ACADEMIC AFFAIRS UNDERGRADUATE EDUCATION

> Position Organization Chart Chart II-A

1/ Asst Vice Chancellor of International & Exchange Programs appointed from a Dean position.