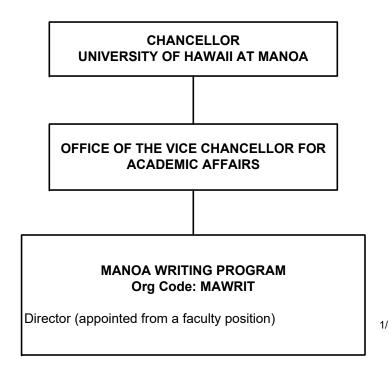

STATE OF HAWAI'I UNIVERSITY OF HAWAI'I UNIVERSITY OF HAWAI'I AT MĀNOA OFFICE OF THE VICE CHANCELLOR FOR ACADEMIC AFFAIRS **MĀNOA WRITING PROGRAM** 

> Position Organization Chart Chart II-H

1/ Positions in the General Education Office partially support this Office: Secretary II, SR14, #42309 and Educational Specialists, PBB, #80836, #81997. Primary supervisor is General Education Office Director.