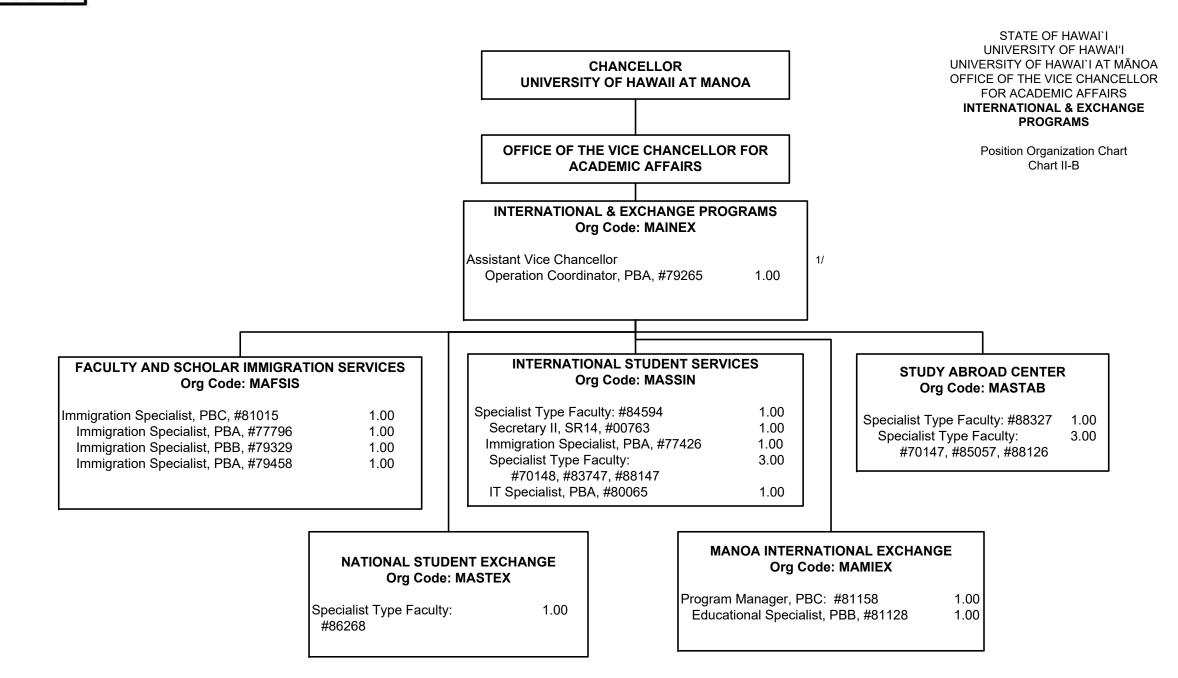

STATE OF HAWAI'I UNIVERSITY OF HAWAI'I UNIVERSITY OF HAWAI'I AT MĀNOA OFFICE OF THE VICE CHANCELLOR FOR ACADEMIC AFFAIRS UNDERGRADUATE EDUCATION

> Position Organization Chart Chart II-A





1/ Asst Vice Chancellor of International & Exchange Programs appointed from a Dean position.



STATE OF HAWAI'I UNIVERSITY OF HAWAI'I UNIVERSITY OF HAWAI'I AT MĀNOA OFFICE OF THE VICE CHANCELLOR FOR ACADEMIC AFFAIRS ACADEMIC PERSONNEL OFFICE

> Position Organization Chart Chart II-C

## CHART TOTAL: PERM TEMP General Funds: 4.00 --



STATE OF HAWAI'I UNIVERSITY OF HAWAI'I UNIVERSITY OF HAWAI'I AT MĀNOA OFFICE OF THE VICE CHANCELLOR FOR ACADEMIC AFFAIRS **MĀNOA INSTITUTIONAL RESEARCH** 

> Position Organization Chart Chart II-D

CHART TOTAL: PERM TEMP General Funds: 3.00 --



STATE OF HAWAI'I UNIVERSITY OF HAWAI'I UNIVERSITY OF HAWAI'I AT MĀNOA OFFICE OF THE VICE CHANCELLOR FOR ACADEMIC AFFAIRS ASSESSMENT OFFICE

> Position Organization Chart Chart II-E





STATE OF HAWAI'I UNIVERSITY