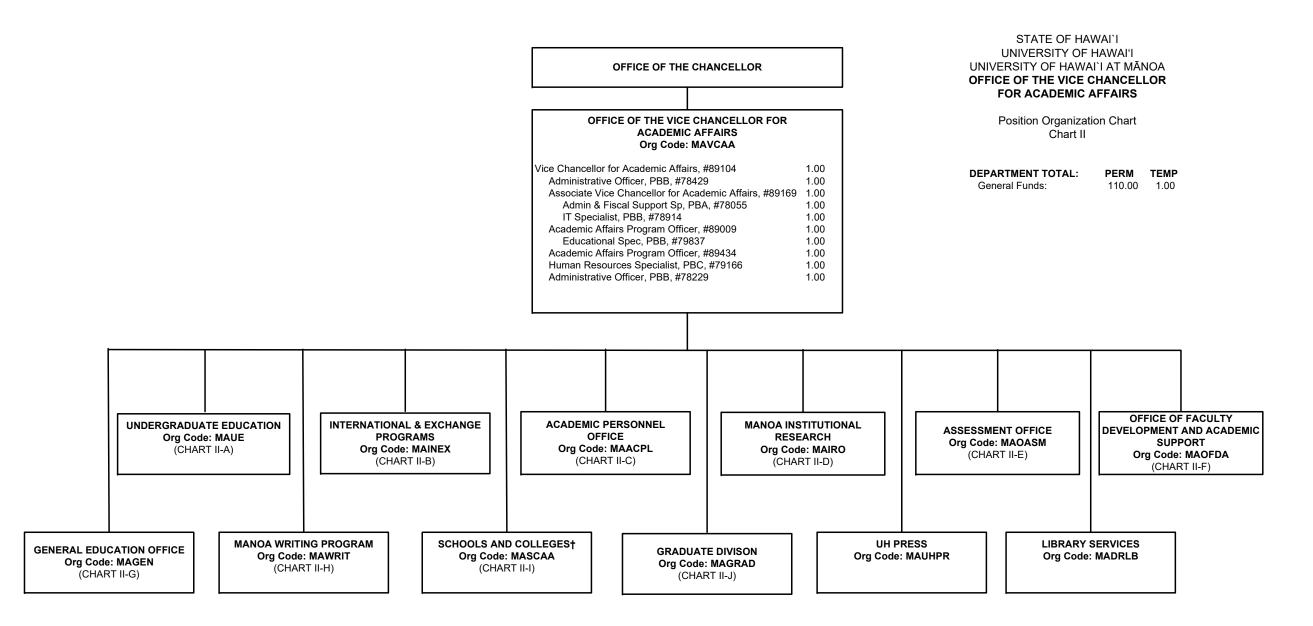

STATE OF HAWAI'I UNIVERSITY OF HAWAI'I UNIVERSITY OF HAWAI'I AT MĀNOA OFFICE OF THE VICE CHANCELLOR FOR ACADEMIC AFFAIRS UNDERGRADUATE EDUCATION

> Position Organization Chart Chart II-A





1/ Asst Vice Chancellor of International & Exchange Programs appointed from a Dean position.



STATE OF HAWAI'I UNIVERSITY OF HAWAI'I UNIVERSITY OF HAWAI'I AT MĀNOA OFFICE OF THE VICE CHANCELLOR FOR ACADEMIC AFFAIRS ACADEMIC PERSONNEL OFFICE

> Position Organization Chart Chart II-C

## CHART TOTAL: PERM TEMP General Funds: 4.00 --



STATE OF HAWAI'I UNIVERSITY OF HAWAI'I UNIVERSITY OF HAWAI'I AT MĀNOA OFFICE OF THE VICE CHANCELLOR FOR ACADEMIC AFFAIRS **MĀNOA INSTITUTIONAL RESEARCH** 

> Position Organization Chart Chart II-D

CHART TOTAL: PERM TEMP General Funds: 3.00 --



STATE OF HAWAI'I UN