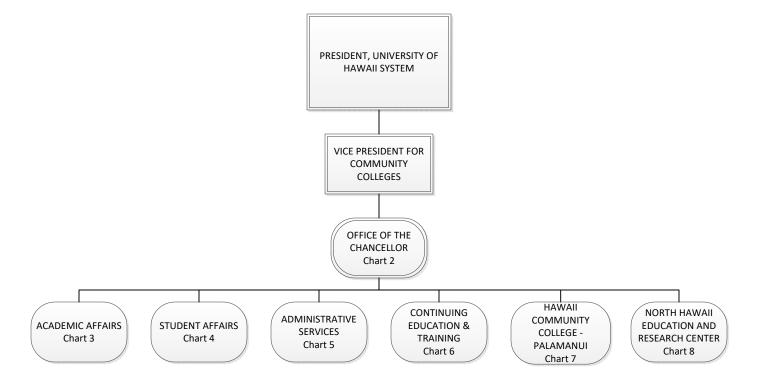

### STATE OF HAWAII UNIVERSITY OF HAWAII HAWAII COMMUNITY COLLEGE

Organization Chart

| Permanent          | 240.00 |
|--------------------|--------|
| General Fund       | 239.00 |
| Special Fund       | 1.00   |
| Temporary          | 6.00   |
| General Fund       | 6.00   |
| <b>Grand Total</b> | 246.00 |