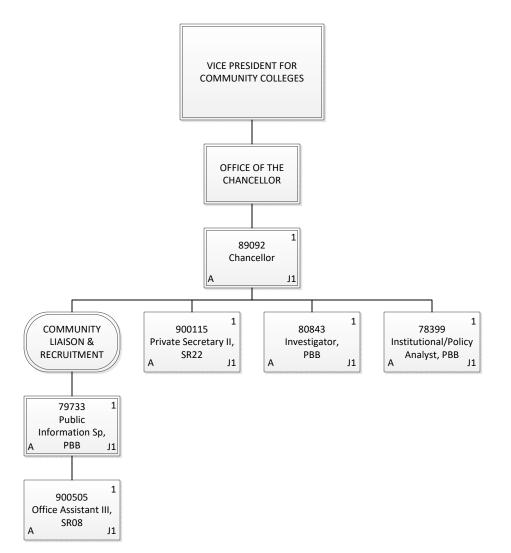

### STATE OF HAWAII UNIVERSITY OF HAWAII HAWAII COMMUNITY COLLEGE

**Position Organization Chart** 

| Permanent          | 6.00 |
|--------------------|------|
| General Fund       | 6.00 |
| <b>Grand Total</b> | 6.00 |