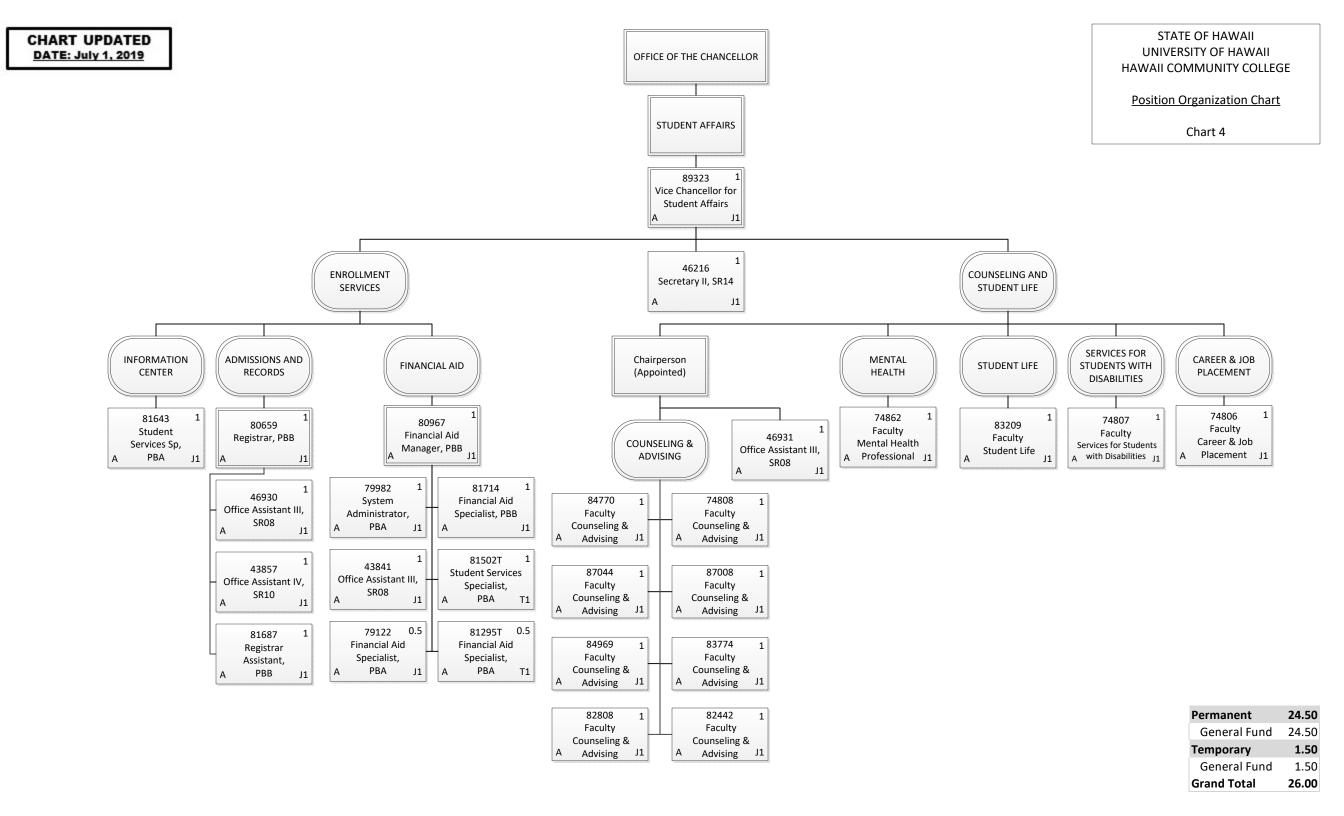

## STATE OF HAWAII UNIVERSITY OF HAWAII HAWAII COMMUNITY COLLEGE

**Position Organization Chart** 

Chart 3-B

| Permanent          | 18.50 |
|--------------------|-------|
| General Fund       | 18.50 |
| Temporary          | 1.50  |
| General Fund       | 1.50  |
| <b>Grand Total</b> | 20.00 |