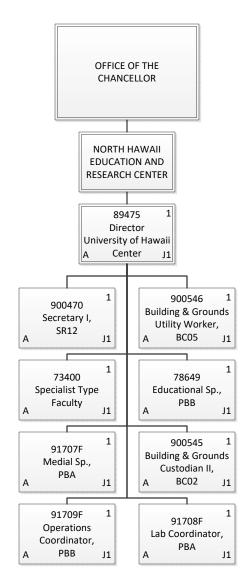

### STATE OF HAWAII UNIVERSITY OF HAWAII HAWAII COMMUNITY COLLEGE

**Position Organization Chart** 

| Permanent          | 9.00 |
|--------------------|------|
| General Fund       | 9.00 |
| <b>Grand Total</b> | 9.00 |