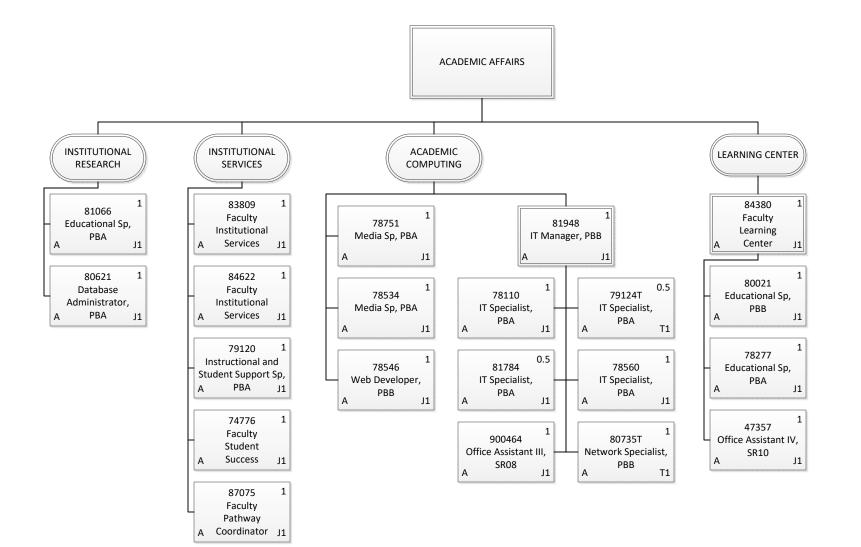

## STATE OF HAWAII UNIVERSITY OF HAWAII HAWAII COMMUNITY COLLEGE

**Position Organization Chart** 

Chart 3-B

| Permanent          | 18.50 |
|--------------------|-------|
| General Fund       | 18.50 |
| Temporary          | 1.50  |
| General Fund       | 1.50  |
| <b>Grand Total</b> | 20.00 |