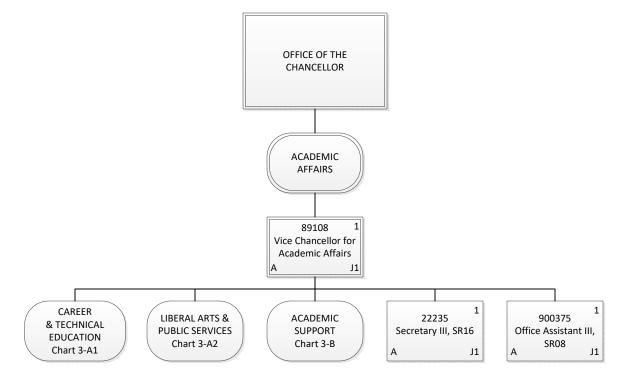

# STATE OF HAWAII UNIVERSITY OF HAWAII HAWAII COMMUNITY COLLEGE

Position Organization Chart

| Permanent          | 3.00 |
|--------------------|------|
| General Fund       | 3.00 |
| <b>Grand Total</b> | 3.00 |