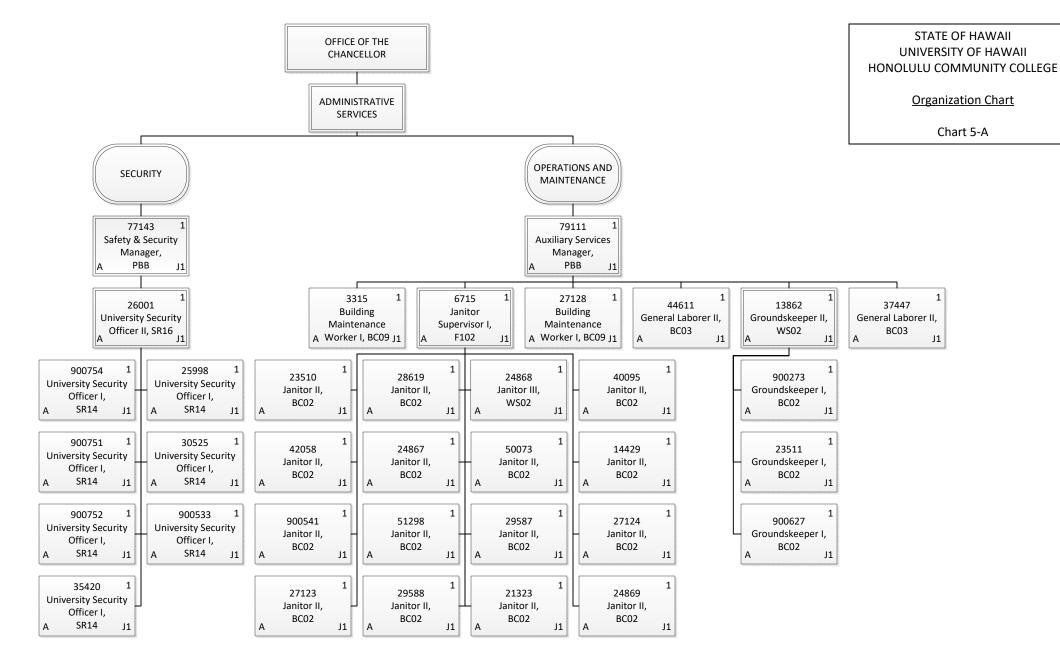

## STATE OF HAWAII UNIVERSITY OF HAWAII HONOLULU COMMUNITY COLLEGE

Organization Chart

| <b>Grand Total</b> | 331.00 |
|--------------------|--------|
| General Fund       | 3.00   |
| Temporary          | 3.00   |
| Special Fund       | 5.00   |
| General Fund       | 323.00 |
| Permanent          | 328.00 |