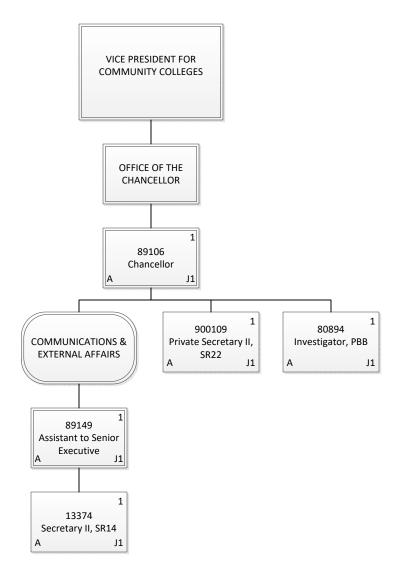

## STATE OF HAWAII UNIVERSITY OF HAWAII HONOLULU COMMUNITY COLLEGE

Organization Chart

| <b>Grand Total</b> | 331.00 |
|--------------------|--------|
| General Fund       | 3.00   |
| Temporary          | 3.00   |
| Special Fund       | 5.00   |
| General Fund       | 323.00 |
| Permanent          | 328.00 |



## STATE OF HAWAII UNIVERSITY OF HAWAII HONOLULU COMMUNITY COLLEGE

Organization Chart

| <b>Grand Total</b> | 5.00 |
|--------------------|------|
| General Fund       | 5.00 |
| Permanent          | 5.00 |



| <b>Grand Total</b> | 4.00 |
|--------------------|------|
| General Fund       | 4.00 |
| Permanent          | 4.00 |

STATE OF HAWAII CHART UPDATED **ACADEMIC** UNIVERSITY OF HAWAII **AFFAIRS DATE: July 1, 2019** HONOLULU COMMUNITY COLLEGE UNIVERSITY **Organization Chart** COLLEGE (LIBERAL ARTS) Chart 3-A 89111 Dean J1 NATIVE LANGUAGE 24735 **MATHEMATICS &** 27069 ARTS, HUMANITIES OFF-CAMPUS HAWAIIAN ARTS SCIENCE & SOCIAL SCIENCES **PROGRAMS** Secretary II, SR14 Office Assistant IV, **PROGRAMS** SR10 J1 **Division Chair Division Chair** Division Chair **Division Chair** 81416 (