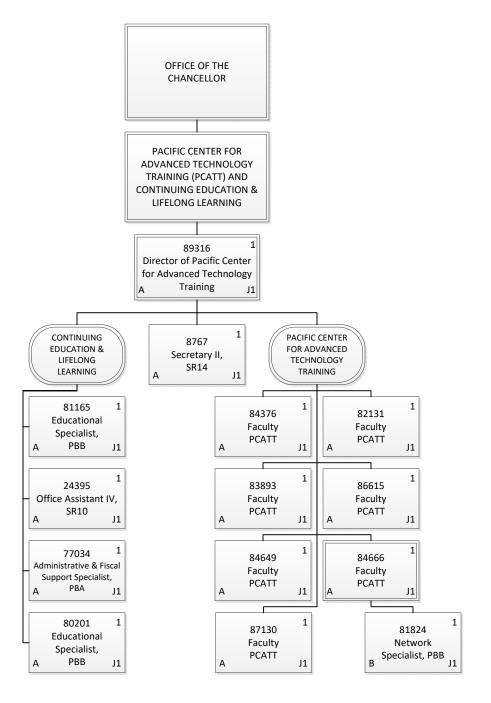

STATE OF HAWAII
UNIVERSITY OF HAWAII
HONOLULU COMMUNITY COLLEGE

Organization Chart

| <b>Grand Total</b> | 17.00 |
|--------------------|-------|
| General Fund       | 17.00 |
| Permanent          | 17.00 |