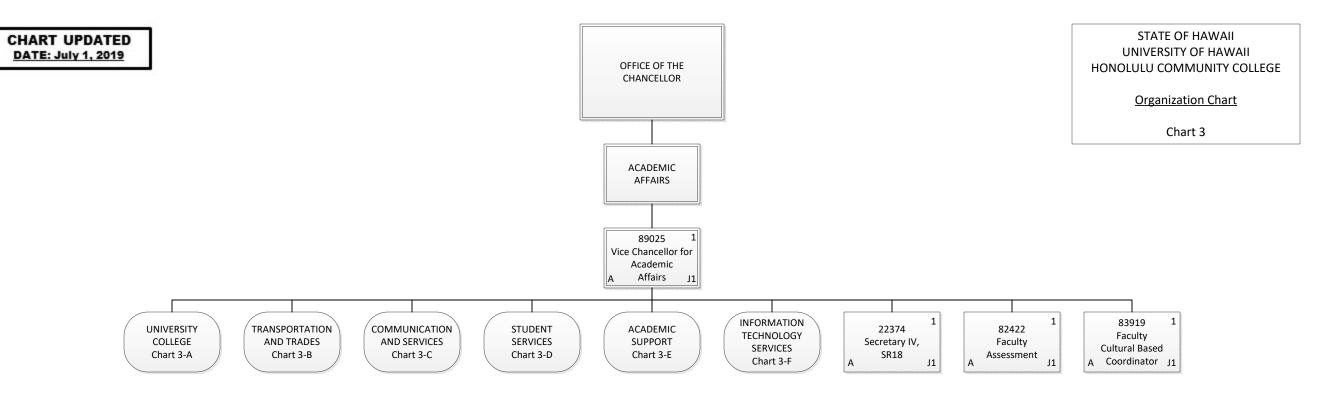

## STATE OF HAWAII UNIVERSITY OF HAWAII HONOLULU COMMUNITY COLLEGE

Organization Chart

| <b>Grand Total</b> | 331.00 |
|--------------------|--------|
| General Fund       | 3.00   |
| Temporary          | 3.00   |
| Special Fund       | 5.00   |
| General Fund       | 323.00 |
| Permanent          | 328.00 |



## STATE OF HAWAII UNIVERSITY OF HAWAII HONOLULU COMMUNITY COLLEGE

Organization Chart

| <b>Grand Total</b> | 5.00 |
|--------------------|------|
| General Fund       | 5.00 |
| Permanent          | 5.00 |



| <b>Grand Total</b> | 4.00 |
|--------------------|------|
| General Fund       | 4.00 |
| Permanent          | 4.00 |

STATE OF HAWAII CHART UPDATED **ACADEMIC** UNIVERSITY OF HAWAII **AFFAIRS DATE: July 1, 2019** HONOLULU COMMUNITY COLLEGE UNIVERSITY **Organization Chart** COLLEGE (LIBERAL ARTS) Chart 3-A 89111 Dean J1 NATIVE LANGUAGE 24735 **MATHEMATICS &** 27069 ARTS, HUMANITIES OFF-CAMPUS HAWAIIAN ARTS SCIENCE & SOCIAL SCIENCES **PROGRAMS** Secretary II, SR14 Office Assistant IV, **PROGRAMS** SR10 J1 **Division Chair Division Chair** Division Chair **Division Chair** 81416 (Appointed) (Appointed) (Appointed) (Appointed) Educational Specialist, PBA 1 74885 74839 83966 84562 84135 83339 82773 84457 83930 86588 82796 82689 Faculty American Studies Hawaiian Hawaiian Asian Pacific Ocean