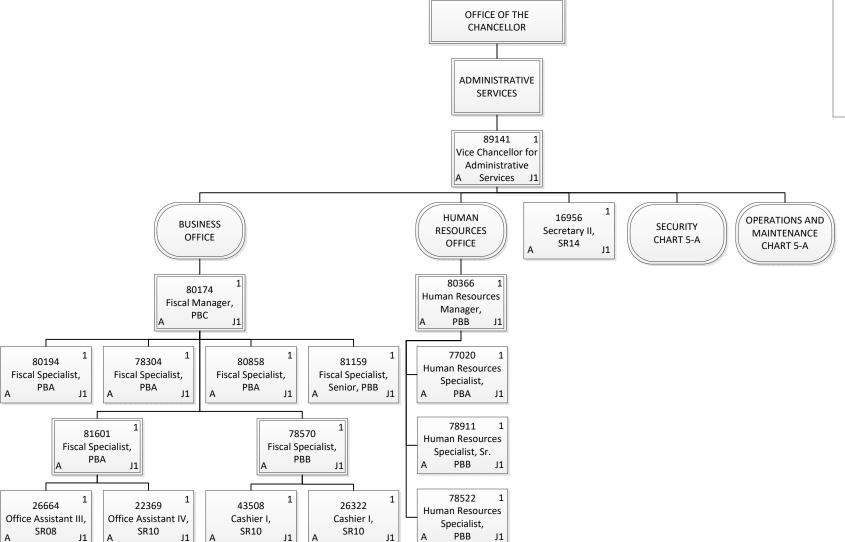

## STATE OF HAWAII UNIVERSITY OF HAWAII HONOLULU COMMUNITY COLLEGE

Organization Chart

| <b>Grand Total</b> | 5.00 |
|--------------------|------|
| General Fund       | 5.00 |
| Permanent          | 5.00 |