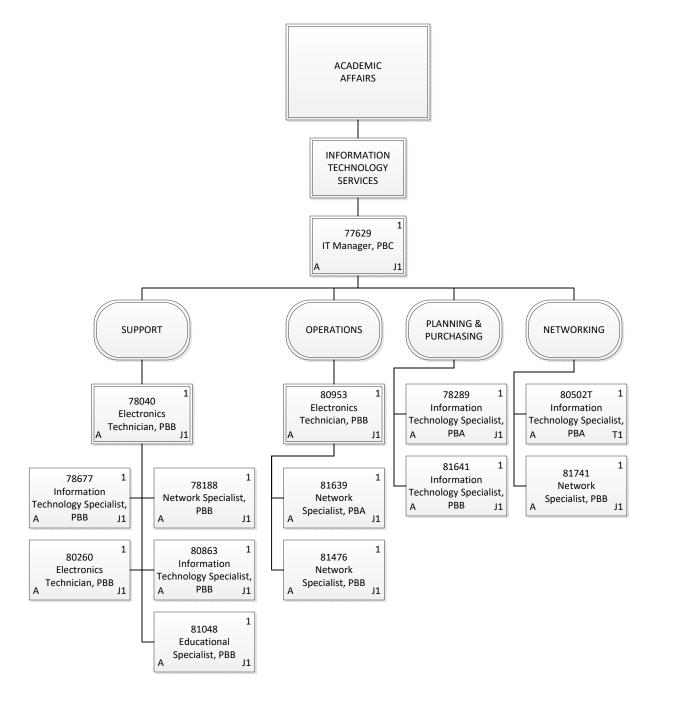

| <b>Grand Total</b> | 35.00 |
|--------------------|-------|
| General Fund       | 35.00 |
| Permanent          | 35.00 |