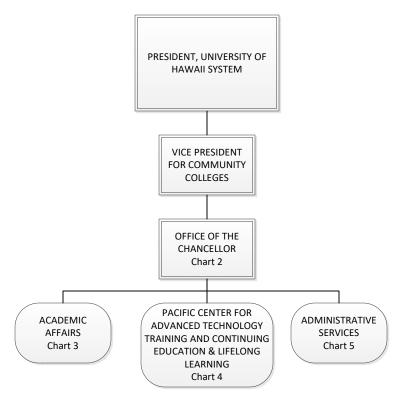

## STATE OF HAWAII UNIVERSITY OF HAWAII HONOLULU COMMUNITY COLLEGE

Organization Chart

| <b>Grand Total</b> | 331.00 |
|--------------------|--------|
| General Fund       | 3.00   |
| Temporary          | 3.00   |
| Special Fund       | 5.00   |
| General Fund       | 323.00 |
| Permanent          | 328.00 |



## STATE OF HAWAII UNIVERSITY OF HAWAII HONOLULU COMMUNITY COLLEGE

Organization Chart

| <b>Grand Total</b> | 5.00 |
|--------------------|------|
| General Fund       | 5.00 |
| Permanent          | 5.00 |



| <b>Grand Total</b> | 4.00 |
|--------------------|------|
| General Fund       | 4.00 |
| Permanent          | 4.00 |

STATE OF HAWAII CHART UPDATED **ACADEMIC** UNIVERSITY OF HAWAII **AFFAIRS DATE: July 1, 2019** HONOLULU COMMUNITY COLLEGE UNIVERSITY **Organization Cha