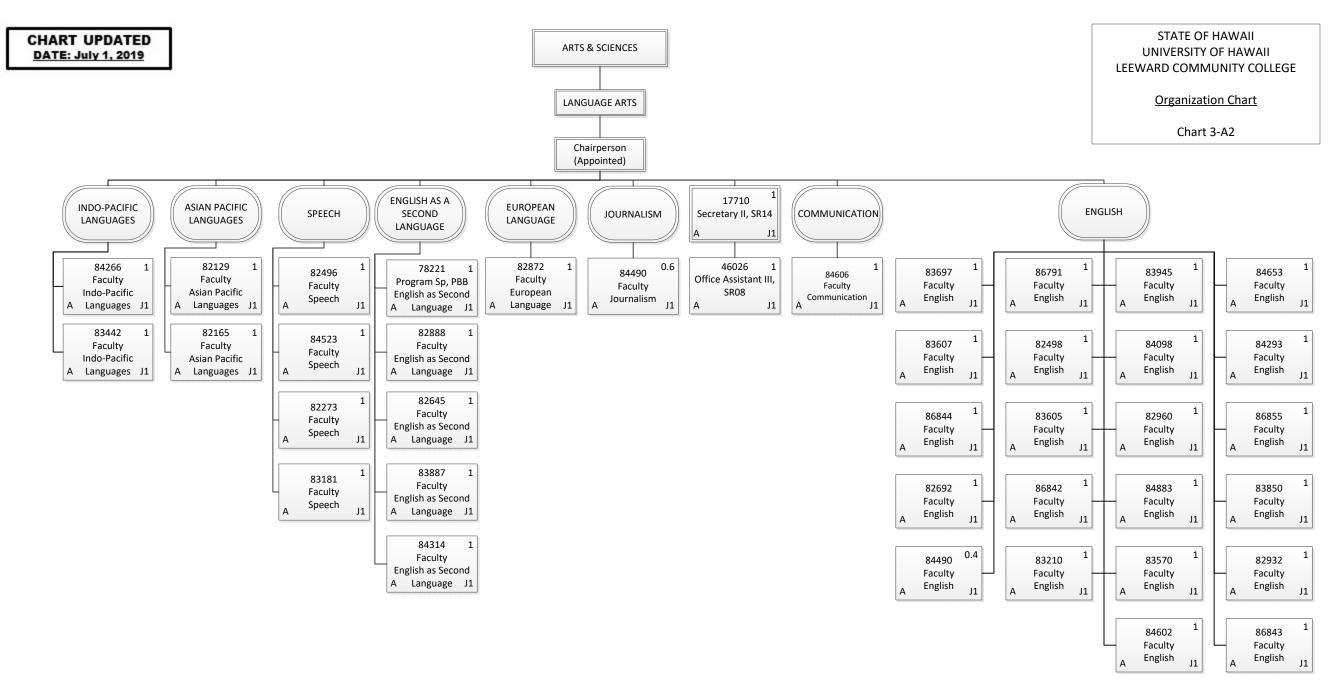

| Permanent    | 354.00 |
|--------------|--------|
| General Fund | 346.00 |
| Special Fund | 8.00   |
| Temporary    | 3.00   |
| General Fund | 3.00   |
| Grand Total  | 357.00 |



| Permanent    | 5.00 |
|--------------|------|
| General Fund | 5.00 |
| Grand Total  | 5.00 |



| Permanent    | 9.00 |
|--------------|------|
| General Fund | 9.00 |
| Grand Total  | 9.00 |



| Permanent    | 4.00 |
|--------------|------|
| General Fund | 4.00 |
| Grand Total  | 4.00 |



Permanent31.00General Fund31.00Grand Total31.00



| Permanent    | 39.00 |
|--------------|-------|
| General Fund | 39.00 |
| Grand Total  | 39.00 |







| Permanent    | 2.00 |
|--------------|------|
| General Fund | 2.00 |
| Grand Total  | 2.00 |





General Fund 15.00 Grand Total 15.00



| Permanent    | 13.00 |
|--------------|-------|
| General Fund | 13.00 |
| Grand Total  | 13.00 |



| Permanent    | 7.00 |
|--------------|------|
| General Fund | 2.00 |
| Special Fund | 5.00 |
| Grand Total  | 7.00 |







STATE OF HAWAII UNIVERSITY OF HAWAII LEEWARD COMMUNITY COLLEGE

**Organization Chart** 

Chart 3-C1

| Permanent    | 17.50 |
|--------------|-------|
| General Fund | 17.50 |
| Grand Total  | 17.50 |



Grand Total 49.00





Permanent31.00General Fund31.00Grand Total31.00

STATE OF HAWAII UNIVERSITY OF HAWAII LEEWARD