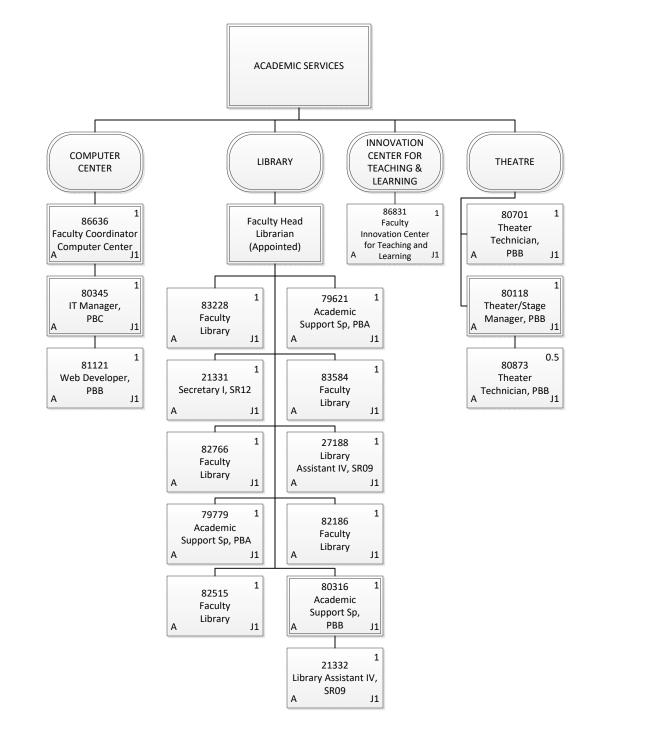

STATE OF HAWAII UNIVERSITY OF HAWAII LEEWARD COMMUNITY COLLEGE

**Organization Chart** 

Chart 3-C1

| Permanent    | 17.50 |
|--------------|-------|
| General Fund | 17.50 |
| Grand Total  | 17.50 |

Grand Total 49.00