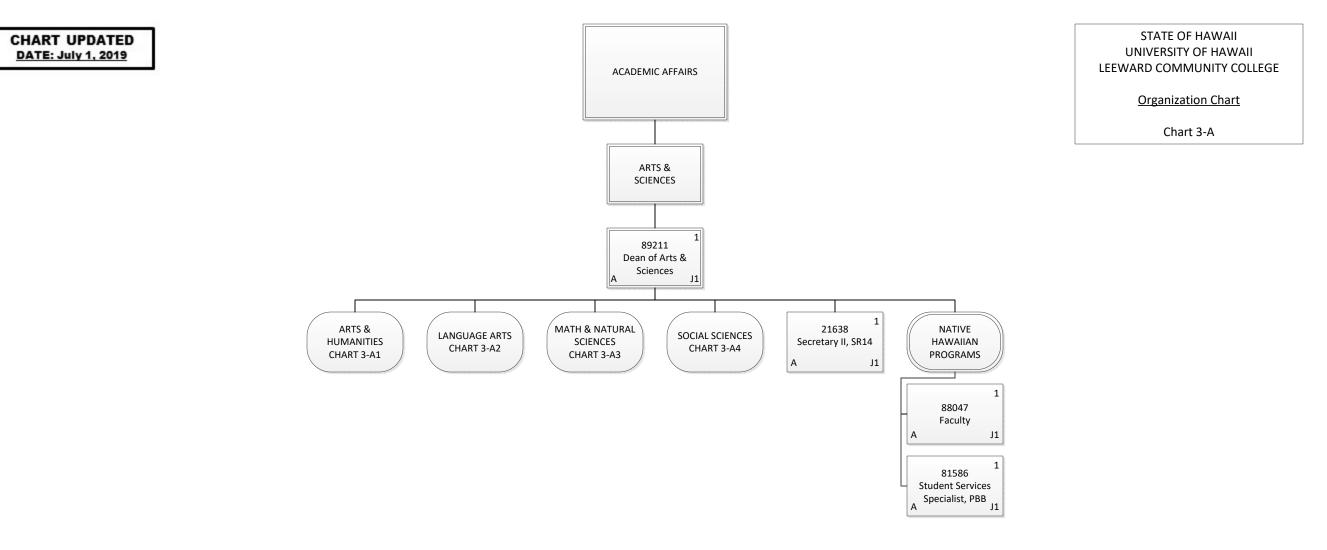

| Permanent    | 354.00 |
|--------------|--------|
| General Fund | 346.00 |
| Special Fund | 8.00   |
| Temporary    | 3.00   |
| General Fund | 3.00   |
| Grand Total  | 357.00 |



| Permanent    | 5.00 |
|--------------|------|
| General Fund | 5.00 |
| Grand Total  | 5.00 |



| Permanent    | 9.00 |
|--------------|------|
| General Fund | 9.00 |
| Grand Total  | 9.00 |



| Permanent    | 4.00 |
|--------------|------|
| General Fund | 4.00 |
| Grand Total  | 4.00 |



Permanent31.00General Fund31.00Grand Total31.00



| Permanent    | 39.00 |
|--------------|-------|
| General Fund | 39.00 |
| Grand Total  | 39.00 |







| Permanent    | 2.00 |
|--------------|------|
| General Fund | 2.00 |
| Grand Total  | 2.00 |





General Fund 15.00 Grand Total 15.00



| Permanent    | 13.00 |
|--------------|-------|
| General Fund | 13.00 |
| Grand Total  | 13.00 |



| Permanent    | 7.00 |
|--------------|------|
| General Fund | 2.00 |
| Special Fund | 5.00 |
| Grand Total  | 7.00 |







STATE OF HAWAII UNIVERSITY OF HAWAII LEEWARD COMMUNITY COLLEGE

**Organization Chart** 

Chart 3-C1

| Permanent    | 17.50 |
|--------------|-------|
| General Fund | 17