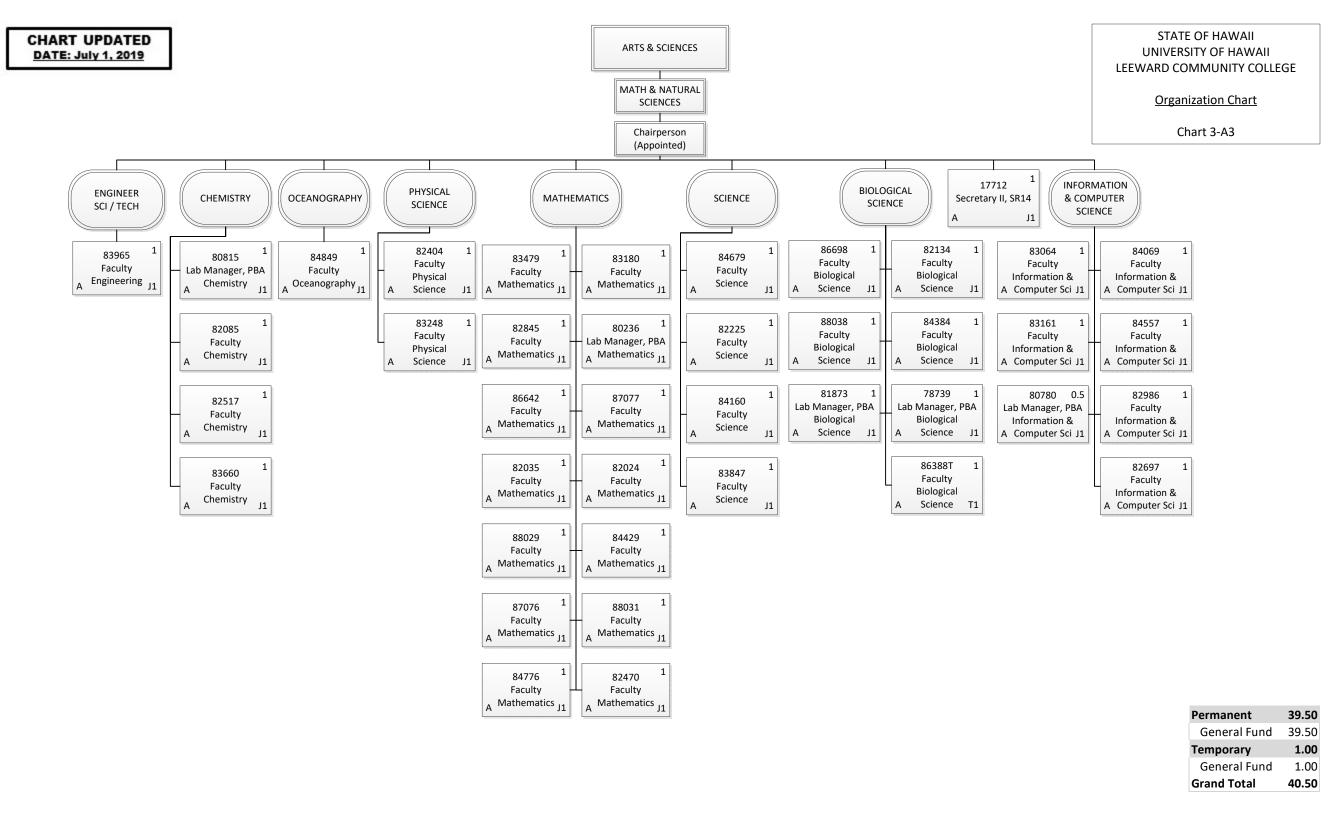

| Permanent    | 39.00 |
|--------------|-------|
| General Fund | 39.00 |
| Grand Total  | 39.00 |

| Permanent    | 2.00 |
|--------------|------|
| General Fund | 2.00 |
| Grand Total  | 2.00 |

General Fund 15.00 Grand Total 15.00