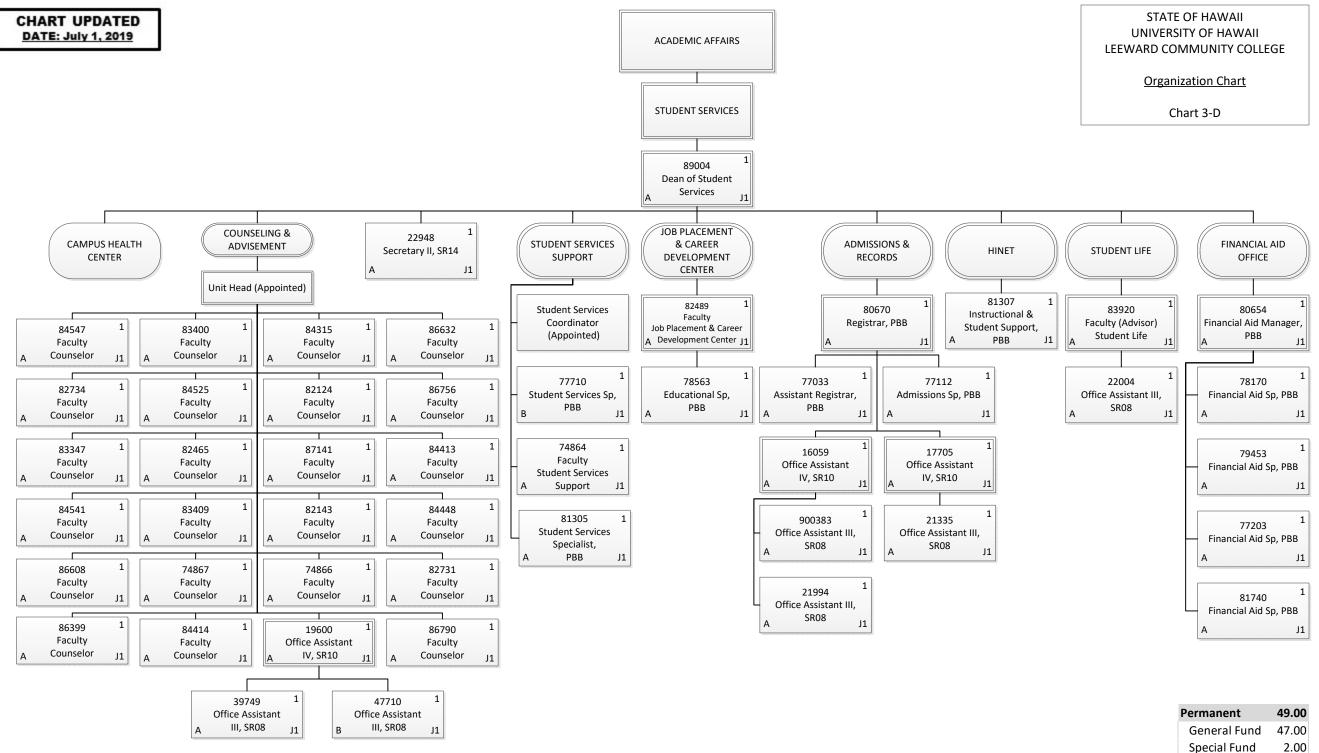

STATE OF HAWAII UNIVERSITY OF HAWAII LEEWARD COMMUNITY COLLEGE

**Organization Chart** 

Chart 3-C1

| Permanent    | 17.50 |
|--------------|-------|
| General Fund | 17.50 |
| Grand Total  | 17.50 |

Grand Total 49.00