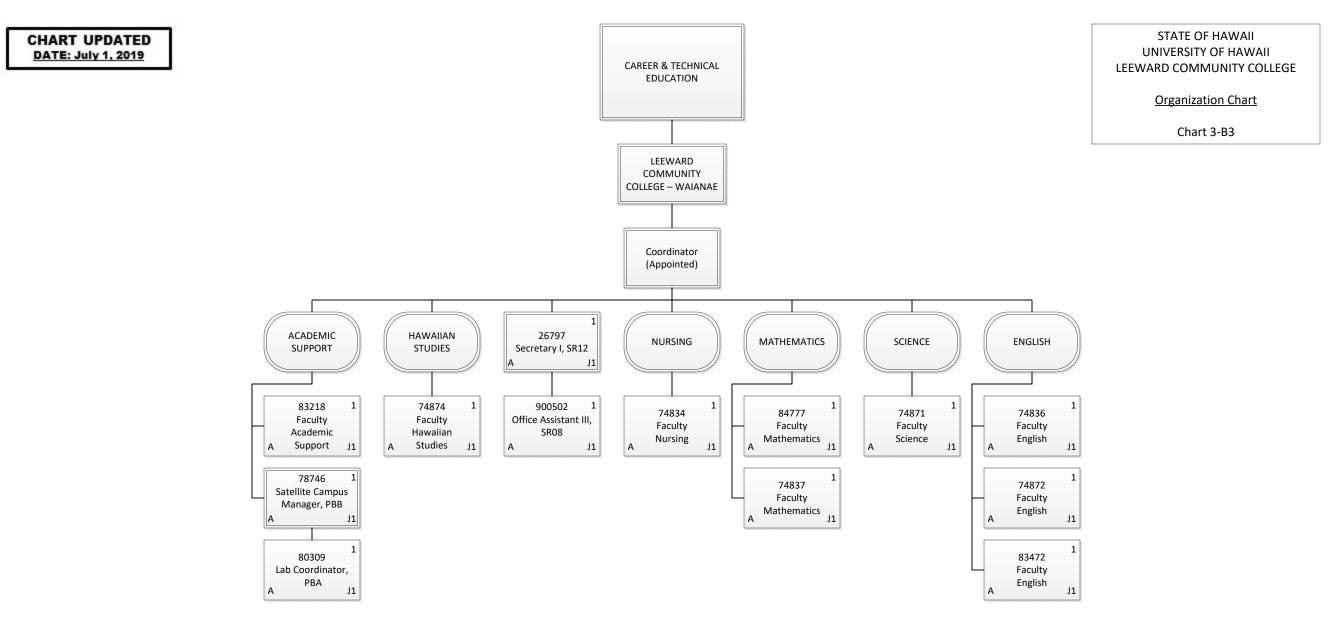

| Permanent    | 13.00 |
|--------------|-------|
| General Fund | 13.00 |
| Grand Total  | 13.00 |

| Permanent    | 7.00 |
|--------------|------|
| General Fund | 2.00 |
| Special Fund | 5.00 |
| Grand Total  | 7.00 |