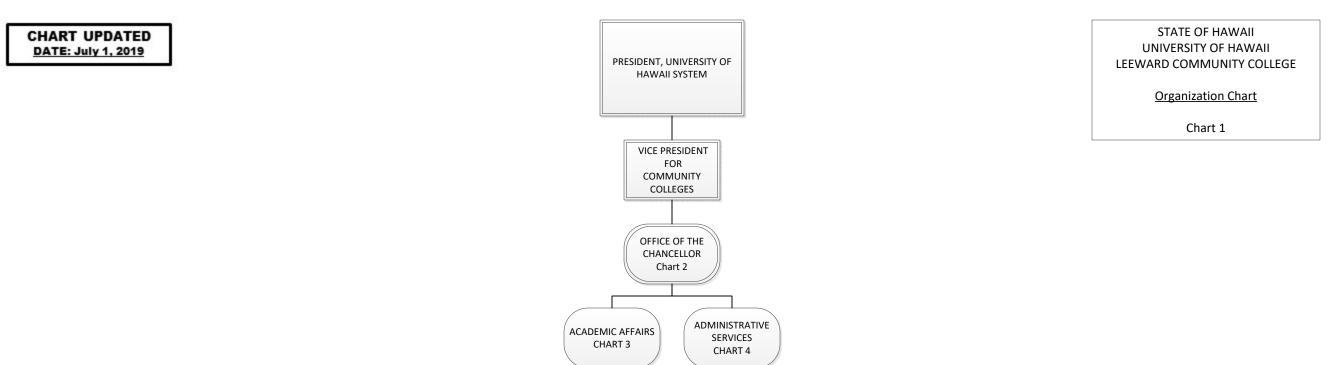

| Permanent    | 354.00 |
|--------------|--------|
| General Fund | 346.00 |
| Special Fund | 8.00   |
| Temporary    | 3.00   |
| General Fund | 3.00   |
| Grand Total  | 357.00 |



| Permanent    | 5.00 |
|--------------|------|
| General Fund | 5.00 |
| Grand Total  | 5.00 |



| Permanent    | 9.00 |
|--------------|------|
| General Fund | 9.00 |
| Grand Total  | 9.00 |



| Permanent    | 4.00 |
|--------------|------|
| General Fund | 4.00 |
| Grand Total  | 4.00 |



Permanent31.00General Fund31.00Grand Total31.00



| Permanent    | 39.00 |
|--------------|-------|
| General Fund | 39.00 |
| Grand Total  | 39.00 |







| Permanent    | 2.00 |
|--------------|------|
| General Fund | 2.00 |
| Grand Total  | 2.00 |





General Fund 15.00 Grand Total 15.00



| Permanent    |