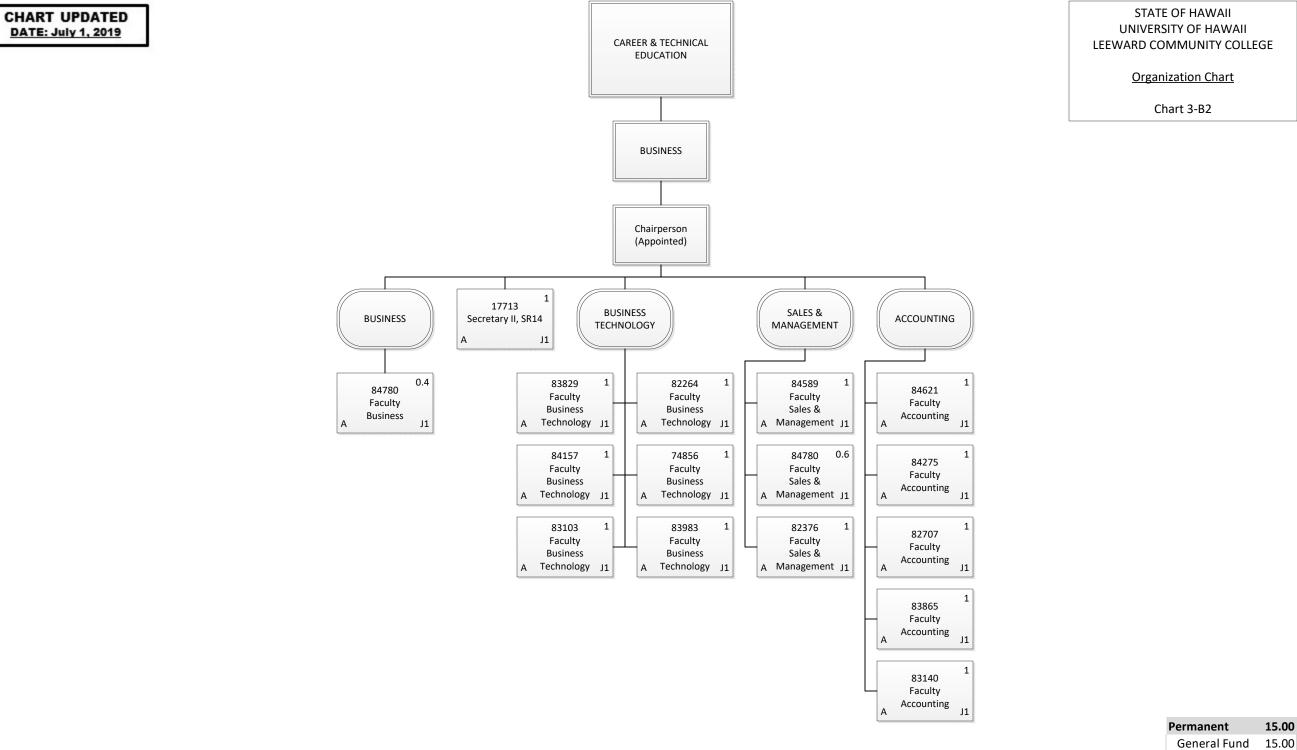

| Permanent    | 39.00 |
|--------------|-------|
| General Fund | 39.00 |
| Grand Total  | 39.00 |

| Permanent    | 2.00 |
|--------------|------|
| General Fund | 2.00 |
| Grand Total  | 2.00 |

General Fund 15.00 Grand Total 15.00