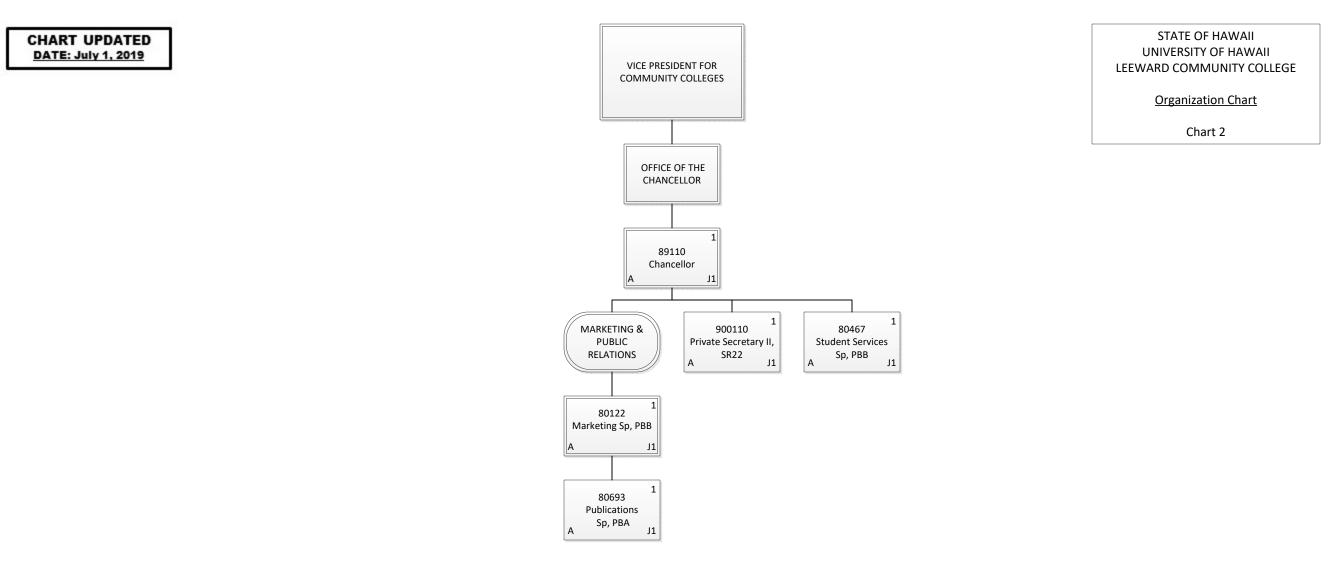

| Permanent    | 354.00 |
|--------------|--------|
| General Fund | 346.00 |
| Special Fund | 8.00   |
| Temporary    | 3.00   |
| General Fund | 3.00   |
| Grand Total  | 357.00 |



| Permanent    | 5.00 |
|--------------|------|
| General Fund | 5.00 |
| Grand Total  | 5.00 |



| Permanent    | 9.00 |
|--------------|------|
| General Fund | 9.00 |
| Grand Total  | 9.00 |



| Permanent    | 4.00 |
|--------------|------|
| General Fund | 4.00 |
| Grand Total  | 4.00 |



Permanent31.00General Fund31.00Grand Total31.00



| Permanent    | 39.00 |
|--------------|-------|
| General Fund | 39.00 |
| Grand Total  | 39.00 |







| Permanent    | 2.00 |
|--------------|------|
| General Fund | 2.00 |
| Grand Total  | 2.00 |





General Fund 15.00 Grand Total 15.00



| Permanent    | 13.00 |
|--------------|-------|
| General Fund | 13.00 |
| Grand Total  | 13.00 |



| Permanent    | 7.00 |
|--------------|------|
| General Fund | 2.00 |
| Special Fund | 5.00 |
| G