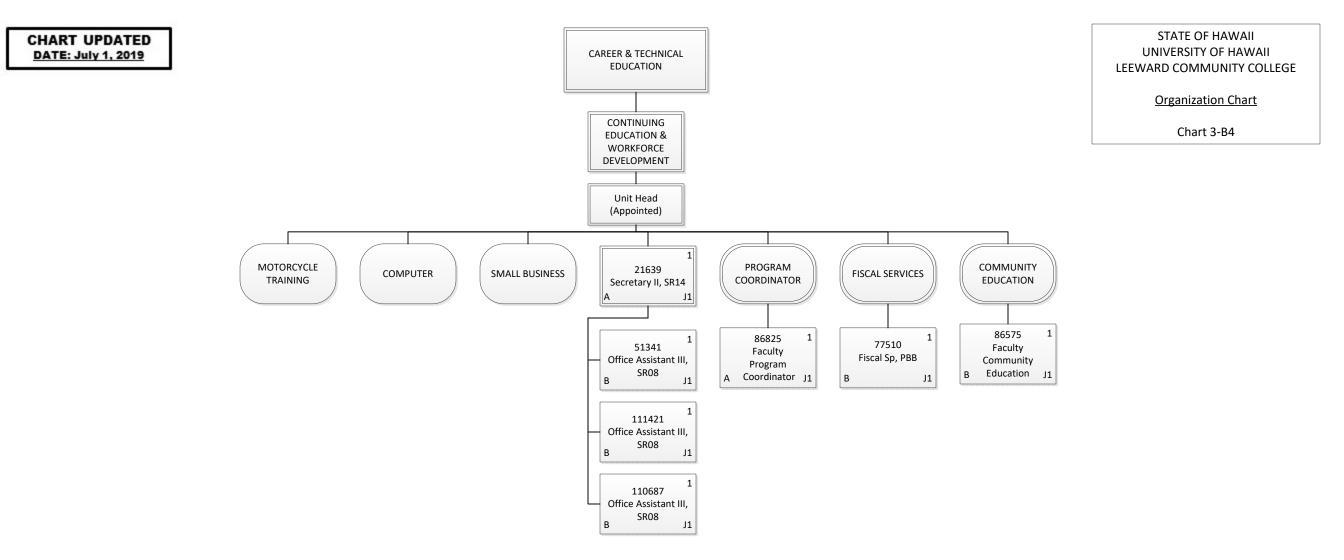

STATE OF HAWAII UNIVERSITY OF HAWAII LEEWARD COMMUNITY COLLEGE

**Organization Chart** 

Chart 3-C1

| Permanent    | 17.50 |
|--------------|-------|
| General Fund | 17.50 |
| Grand Total  | 17.50 |

Grand Total 49.00