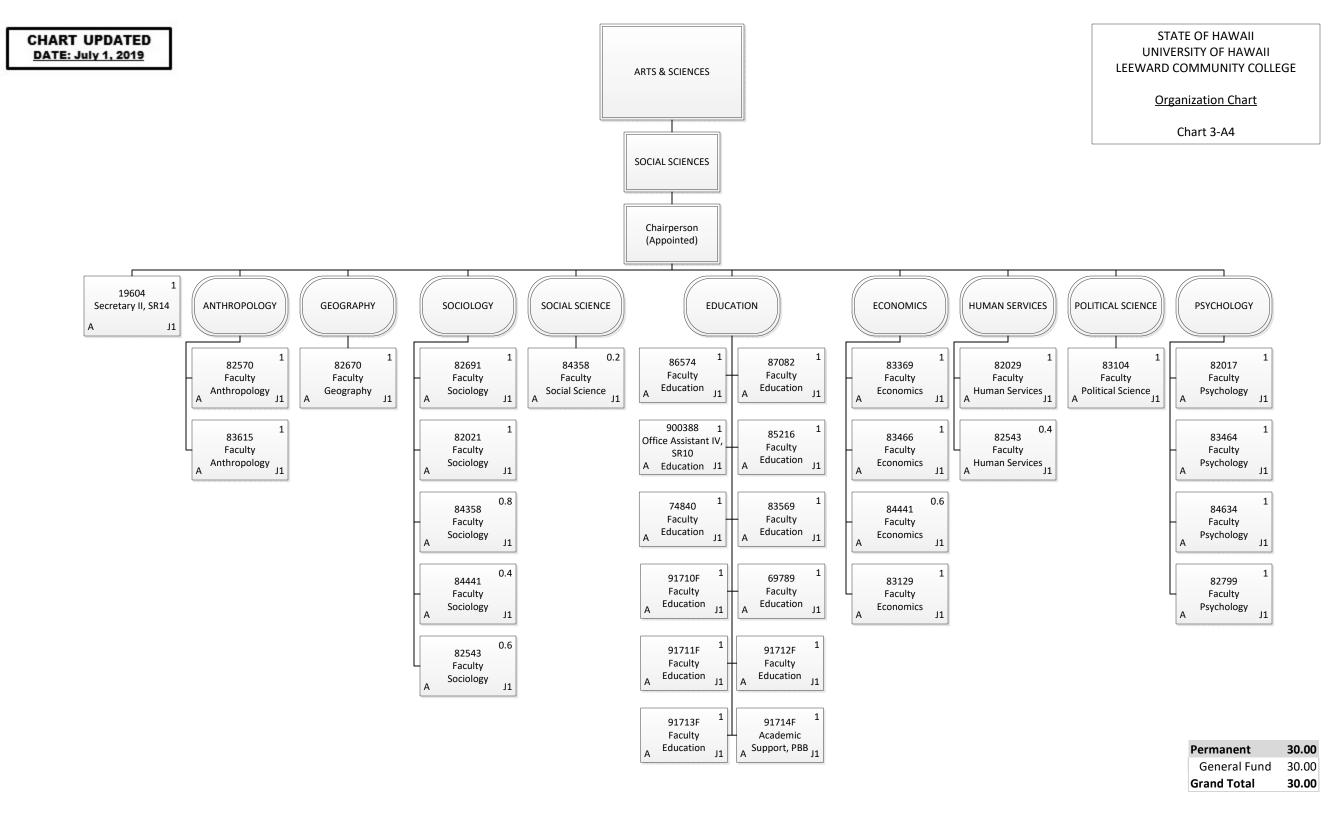

| Permanent    | 13.00 |
|--------------|-------|
| General Fund | 13.00 |
| Grand Total  | 13.00 |

| Permanent    | 7.00 |
|--------------|------|
| General Fund | 2.00 |
| Special Fund | 5.00 |
| Grand Total  | 7.00 |