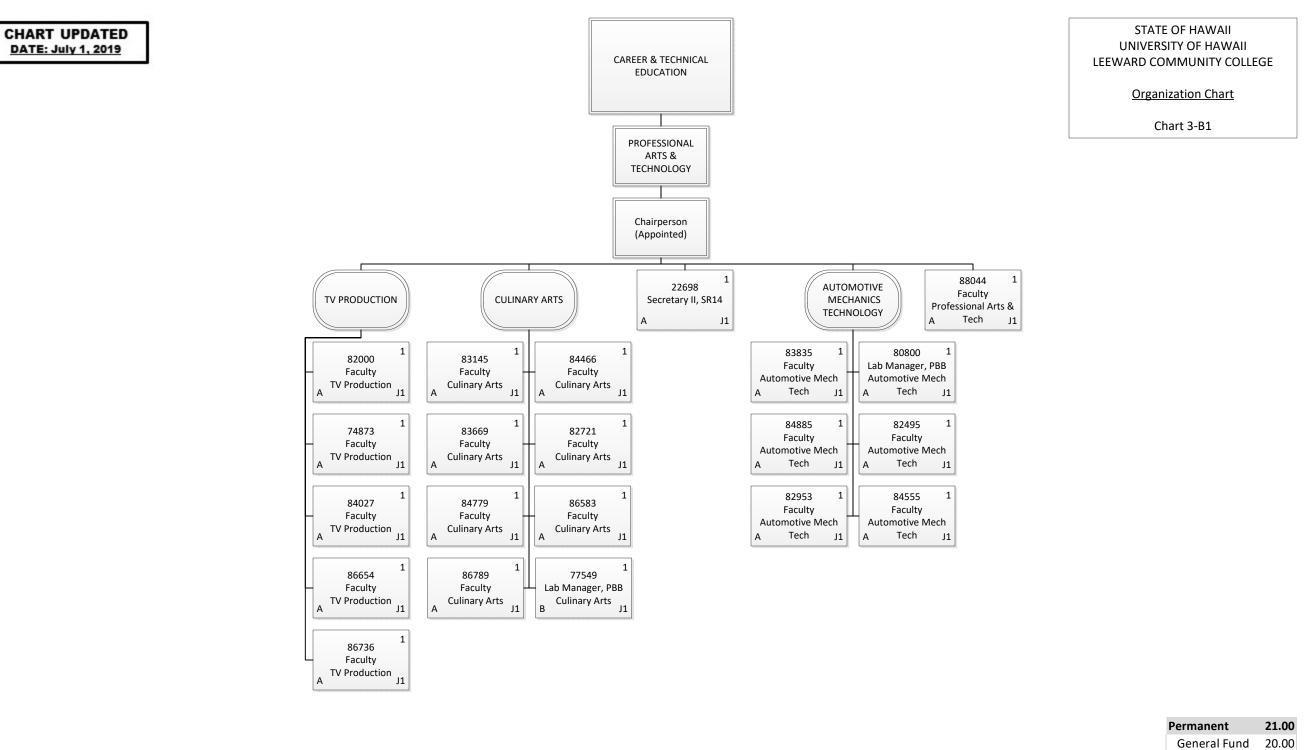

| Permanent    | 9.00 |
|--------------|------|
| General Fund | 9.00 |
| Grand Total  | 9.00 |

| Permanent    | 4.00 |
|--------------|------|
| General Fund | 4.00 |
| Grand Total  | 4.00 |

Permanent31.00General Fund31.00Grand Total31.00