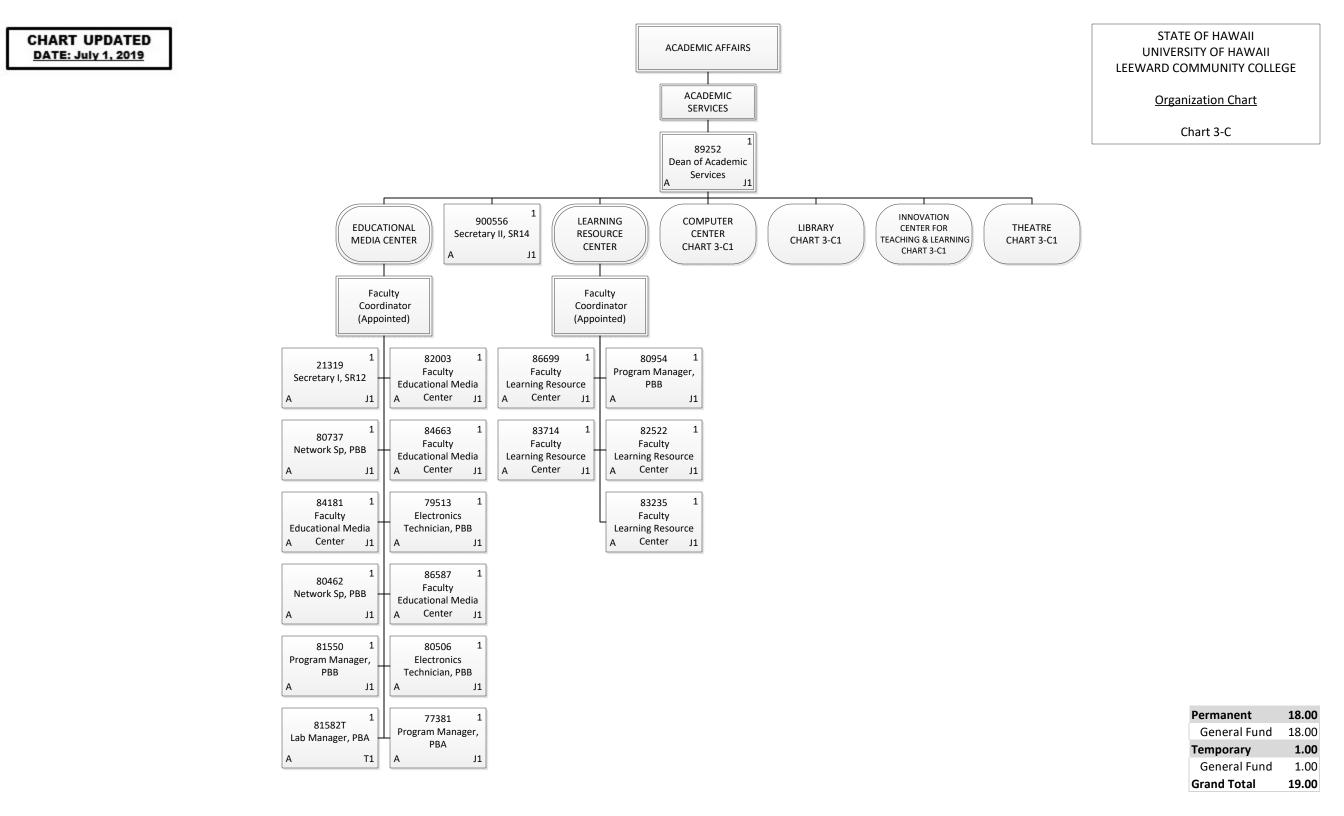

STATE OF HAWAII UNIVERSITY OF HAWAII LEEWARD COMMUNITY COLLEGE

**Organization Chart** 

Chart 3-C1

| Permanent    | 17.50 |
|--------------|-------|
| General Fund | 17.50 |
| Grand Total  | 17.50 |

Grand Total 49.00