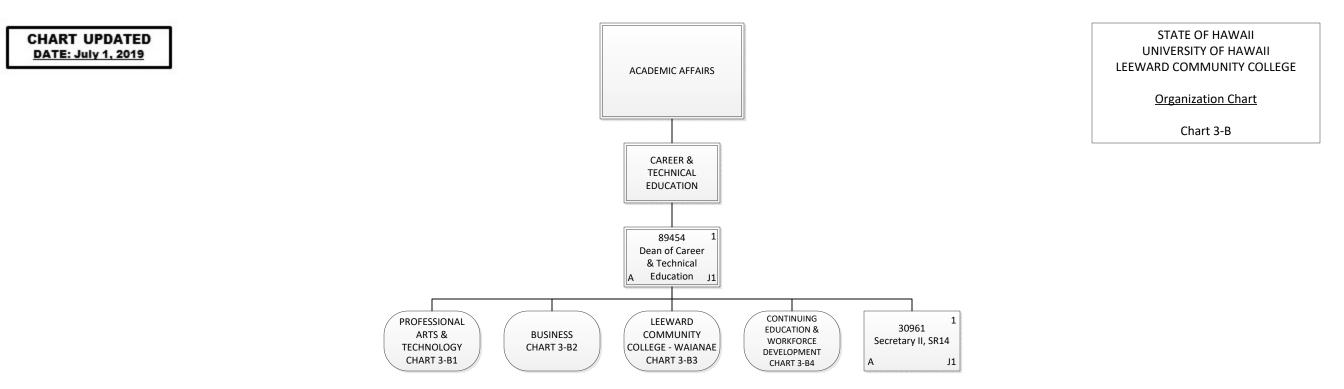

| Permanent    | 9.00 |
|--------------|------|
| General Fund | 9.00 |
| Grand Total  | 9.00 |

| Permanent    | 4.00 |
|--------------|------|
| General Fund | 4.00 |
| Grand Total  | 4.00 |

Permanent31.00General Fund31.00Grand Total31.00