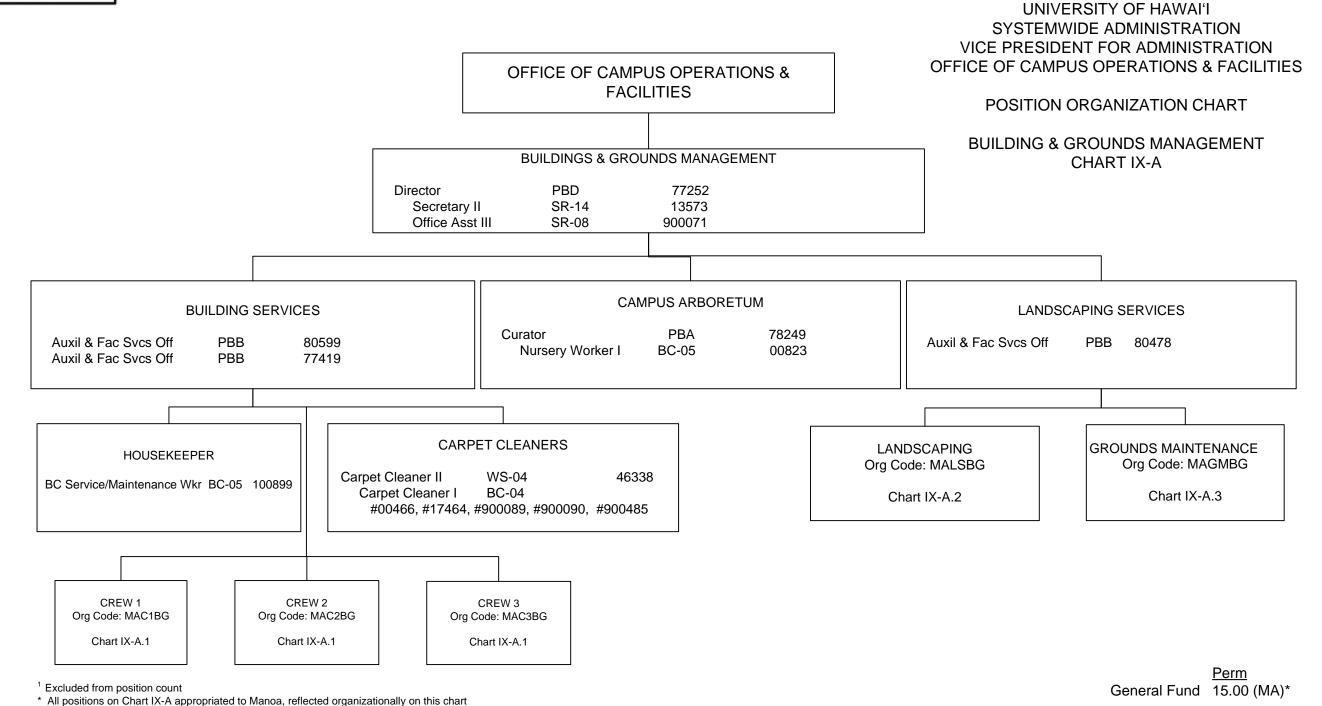

#### STATE OF HAWAI'I UNIVERSITY OF HAWAI'I OFFICE OF THE VICE PRESIDENT FOR ADMINISTRATION SYSTEMWIDE ADMINISTRATION VICE PRESIDENT FOR ADMINISTRATION 89446<sup>1</sup> Vice President for Administration OFFICE OF CAMPUS OPERATIONS & FACILITIES OFFICE OF CAMPUS OPERATIONS & FACILITIES POSITION ORGANIZATION CHART **CHART IX PBD** Director 78777 PBC Auxil & Fac Svcs Mgr 81250 **PBB** Auxil & Fac Svcs Off 81505 **PBB** 80790 Registered Architect WAREHOUSE/INVENTORY FIRE SAFETY **FACILITIES SAFETY** Auxil & Fac Svc Off **PBB** 81774 Environ & Hlth Sfty Sp PBC 80325 Auxil & Fac Svc Off PBA 79056 Environ & Hlth Sfty Sp PBB #77466, #81796 Environ & Hlth Sfty Sp PBB 78121 Auxil & Fac Svc Off PBA 80601 WORK COORDINATION CENTER **BUILDINGS AND GROUNDS** PROFESSIONAL SUPPORT SHOPS MANAGEMENT Auxil & Fac Svcs Off PBB 80487 Mechanical Engineer **PBC** 81053 PBB 78973 Auxil & Fac Svcs Off **CHART IX-B** Mechanical Engineer PBC 81353 **CHART IX-A** 77986 Auxil & Fac Svcs Off PBA SR-14 Secretary II 43782 PBA 78974 Auxil & Fac Svcs Off Mechanical Engineer **PBB** 80532 Mechanical Engineer PBB 81482 PBB Engineer 79557 Engineer **PBB** 80360 Mechanical Engineer PBA 79399 Auxil & Fac Svcs Off **PBB** 81453 Registered Engineer **PBC** 81097 **PBC** 81328 Engineer Registered Engineer **PBB** 77675 Engineer **PBB** 80441 Engineer **PBB** 78915 Perm General Fund 29.00 (MA)\* <sup>1</sup> Excluded from position count

\* All positions on Chart IX appropriated to Manoa, reflected organizationally on this chart

<sup>2019</sup>orgchartupdate oocf.vsd

STATE OF HAWAI'I

> BUILDING AND GROUNDS MANAGEMENT **BUILDING SERVICES**

# STATE OF HAWAI'I UNIVERSITY OF HAWAI'I SYSTEMWIDE ADMINISTRATION VICE PRESIDENT FOR ADMINISTRATION OFFICE OF CAMPUS OPERATIONS & FACILITIES BUILDING AND GROUNDS MANAGEMENT

## POSITION ORGANIZATION CHART

**BUILDING SERVICES CHART IX-A.1** 