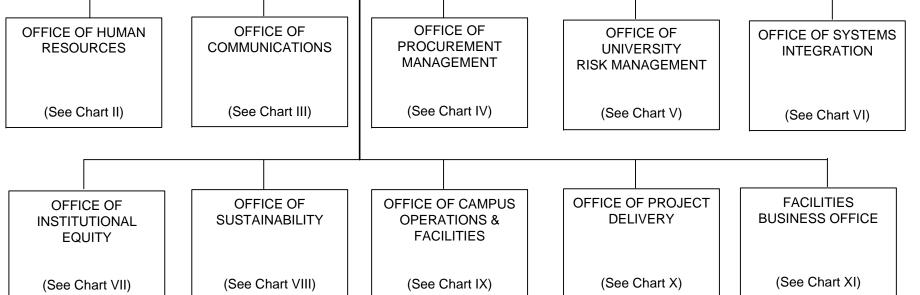

HR Assistant V

HR Assistant V

<u>Perm</u> General Fund 15.00 (SW) General Fund 8.00 (MA\*)

**HR Specialist** 

HR Tech VI

HR Tech VII

PBA

SR-15

SR-17

80986\*

33088

003395

<sup>&</sup>lt;sup>1</sup> Excluded from position count

<sup>\*</sup> Positions appropriated to Manoa, reflected organizationally on this chart

<sup>\*</sup> Positions appropriated to Manoa, reflected organizationally on this chart

PBA

SR-13

**SR-13** 

81834

42423

12260

**HR Specialist** 