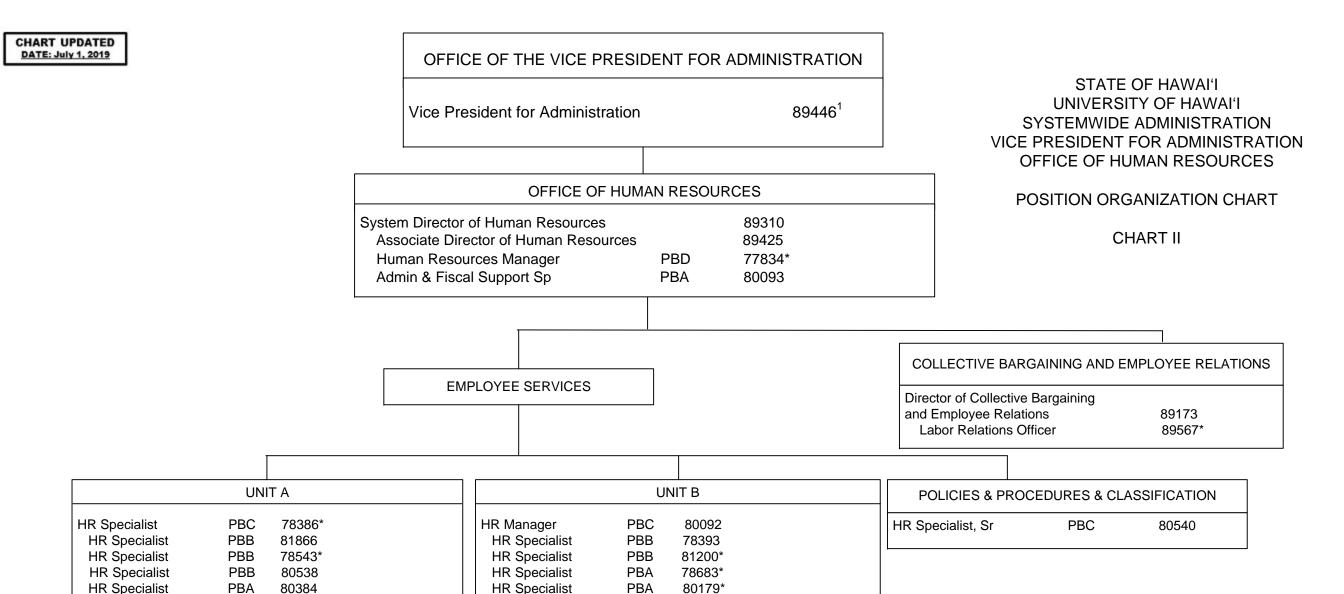

# OFFICE OF THE VICE PRESIDENT FOR ADMINISTRATION

Vice President for Administration

89446<sup>1</sup>

# OFFICE OF UNIVERSITY RISK MANAGEMENT Director of Risk Management 89162 Secretary III SR-16 900066 Risk Management Sp PBB 80642 Human Resources Sp PBB 80493 Risk Management Sp PBB 78819

POSITION ORGANIZATION CHART

CHART V

<sup>1</sup> Excluded from position count

STATE OF HAWAI'I
UNIVERSITY OF HAWAI'I
SYSTEMWIDE ADMINISTRATION
VICE PRESIDENT FOR ADMINISTRATION
OFFICE OF UNIVERSITY RISK
MANAGEMENT