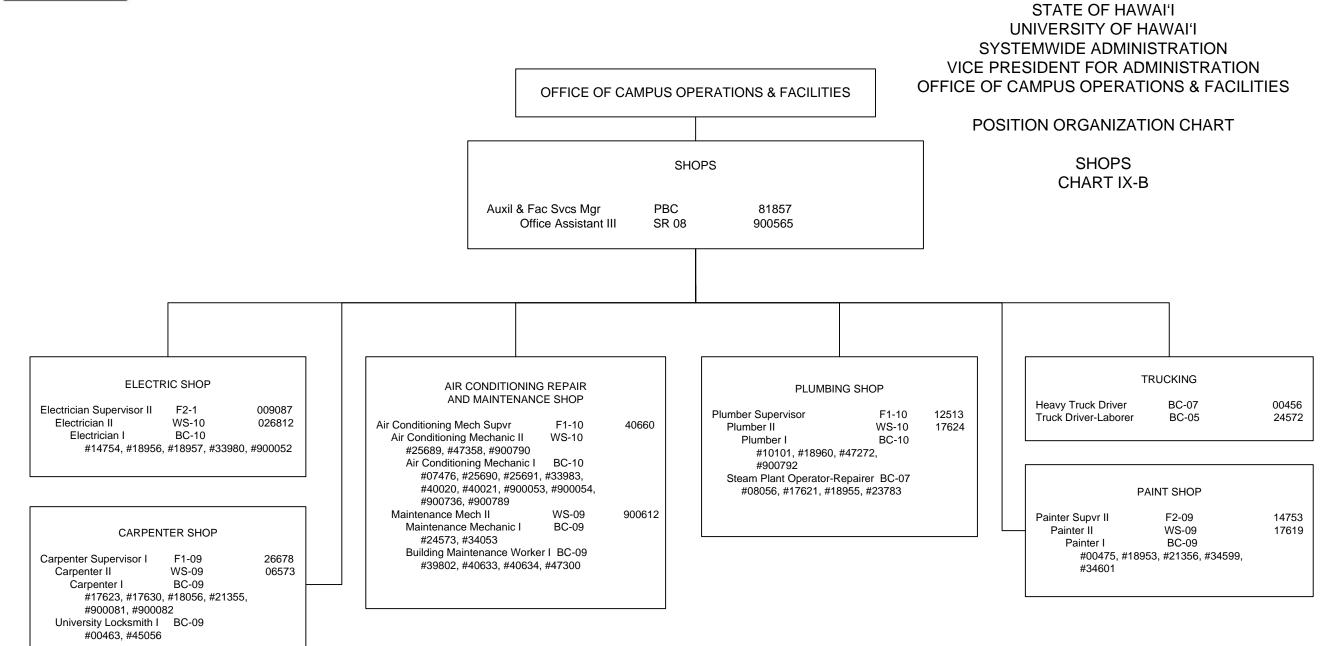

Perm General Fund 21.00 (MA)\*

<sup>\*</sup> All positions on Chart IX-A.3 appropriated to Manoa, reflected organizationally on this chart

<sup>\*</sup> All positions on Chart IX-B appropriated to Manoa, reflected organizationally on this chart