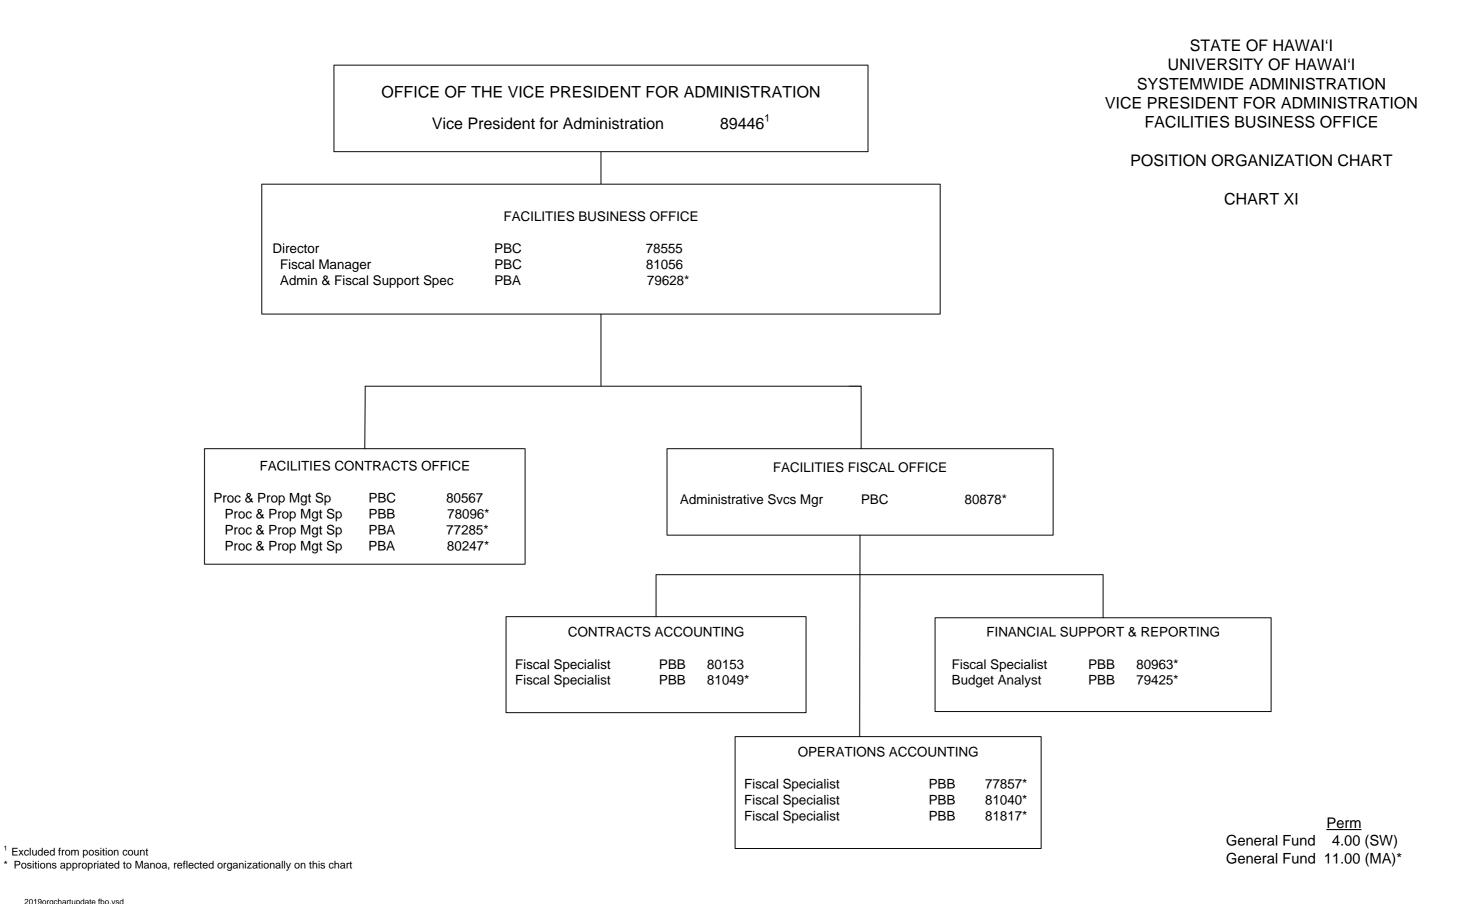

OFFICE OF THE VICE PRESIDENT FOR ADMINISTRATION

Vice President for Administration

89446<sup>1</sup>

STATE OF HAWAI'I
UNIVERSITY OF HAWAI'I
SYSTEMWIDE ADMINISTRATION
VICE PRESIDENT FOR ADMINISTRATION
OFFICE OF PROJECT DELIVERY

POSITION ORGANIZATION CHART

CHART X

| OFFICE OF PROJECT DELIVERY |       |        |  |
|----------------------------|-------|--------|--|
| Director                   |       | 89233  |  |
| Secretary IV               | SR-18 | 100033 |  |
| Architect                  | PBB   | 79778* |  |
| Project Manager            | PBB   | 77270* |  |

|                            | PROJECT MANA | GEMENT |  |
|----------------------------|--------------|--------|--|
| Project Manager            | PBC          | 81716  |  |
| Project Manager            | PBB          | 77224* |  |
| Project Manager            | PBB          | 77992* |  |
| Project Manager            | PBB          | 78552* |  |
| Registered Architect       | PBB          | 78887* |  |
| Registered Architect       | PBB          | 79490* |  |
| Registered Architect       | PBB          | 80788* |  |
| Registered Architect       | PBB          | 77235  |  |
| Engineer                   | PBB          | 80558* |  |
| Architecture Production Sp | PBB          | 77308* |  |
| Project Manager            | PBB          | 80338* |  |
| Project Manager            | PBB          | 77696* |  |
| Admin & Fiscal Support Sp  | PBA          | 80383* |  |
|                            |              |        |  |

| CONSTRUCTION MANAGEMENT     |     |        |  |
|-----------------------------|-----|--------|--|
| Project Manager             | PBC | 78691  |  |
| Project Manager             | PBB | 79011  |  |
| Construction Inspector      | PBB | 78975* |  |
| Project Manager             | PBC | 81050* |  |
| Admin & Fiscal Support Spec | PBA | 79261* |  |
| Registered Architect        | PBB | 81995* |  |
| Project Manager             | PBB | 81138* |  |
| Architect                   | PBB | 81897* |  |
| Construction Inspector      | PBB | 77086  |  |
| Project Manager             | PBB | 81209* |  |
| _                           |     |        |  |

General Fund 7.00 (SW)
General Fund 20.00 (MA)\*

<sup>&</sup>lt;sup>1</sup> Excluded from position count

<sup>\*</sup> Positions appropriated to Manoa, reflected organizationally on this chart

<sup>1</sup> Excluded from position count