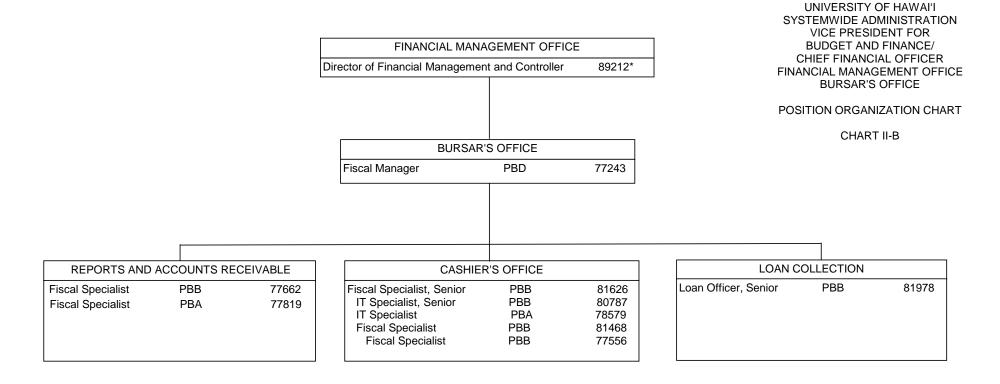

STATE OF HAWAI'I

<sup>\*</sup> Excluded from position count, this page

Position no. 77107 established from abolished position no. 41986; in recruitment to replace Fiscal Manager position

\* Excluded from position count, this page