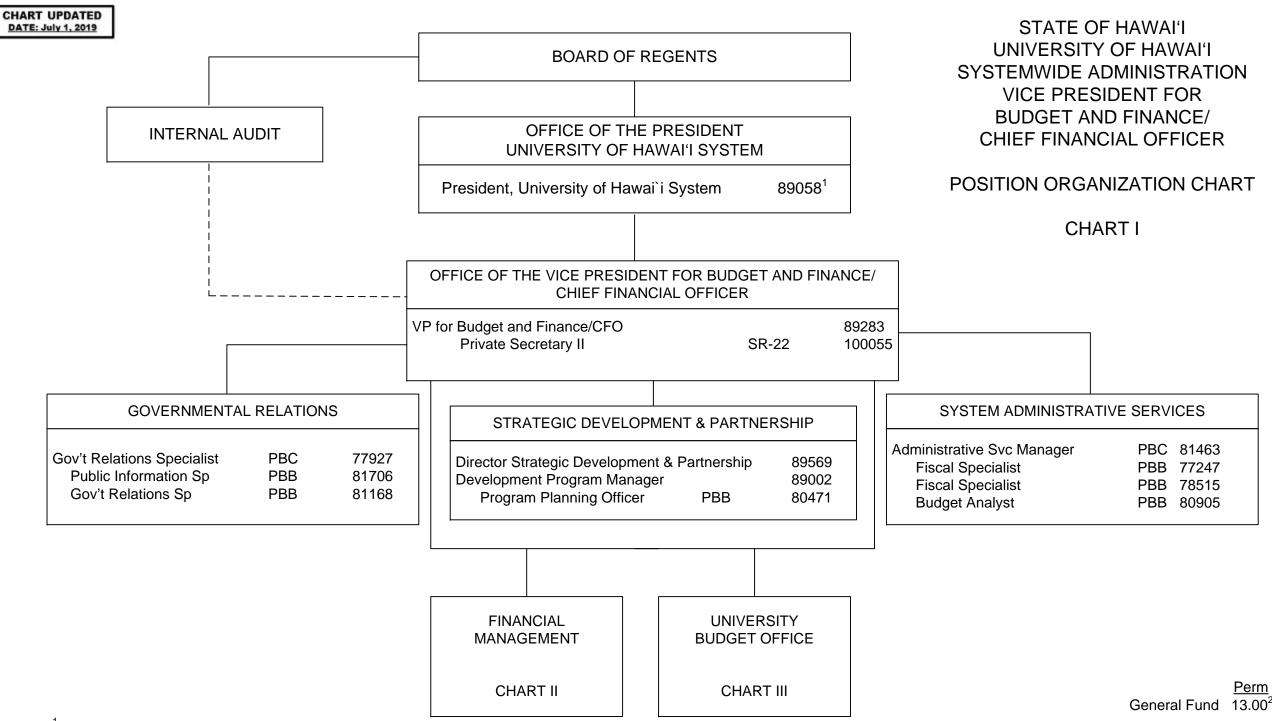

<sup>&</sup>lt;sup>1</sup> Excluded from position count

<sup>&</sup>lt;sup>2</sup> Position established, pending reorganization: 1 General Fund position: 10867, Secretary IV

STATE OF HAWAI'I UNIVERSITY OF HAWAI'I