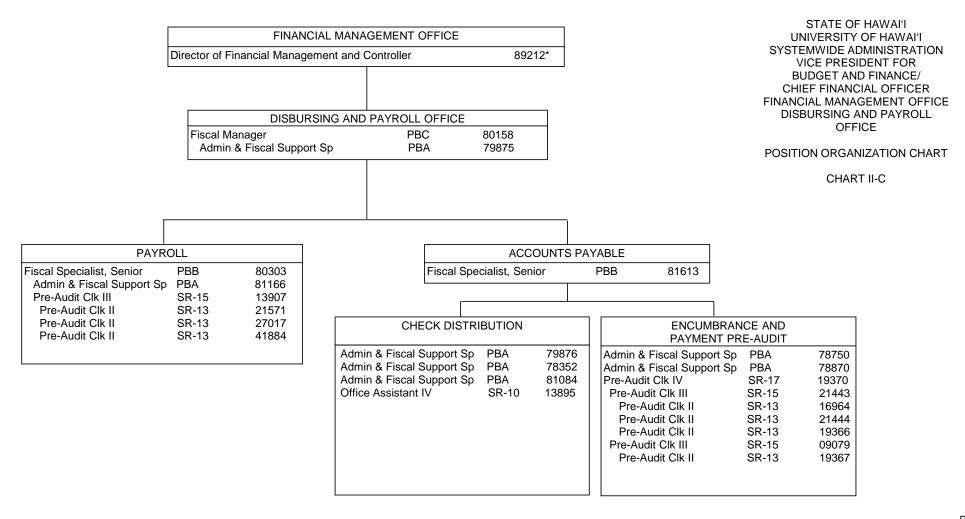

STATE OF HAWAI'I

<sup>\*</sup> Excluded from position count, this page

Position no. 77107 established from abolished position no. 41986; in recruitment to replace Fiscal Manager position

\* Excluded from position count, this page