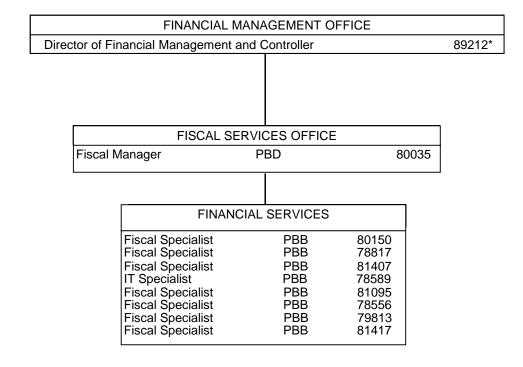

CHART II-D

General Funds 2.00
(B) Special Funds 2.00

<sup>\*</sup> Excluded from position count, this page

STATE OF HAWAI'I
UNIVERSITY OF HAWAI'I
SYSTEMWIDE ADMINISTRATION
VICE PRESIDENT FOR
BUDGET AND FINANCE/
CHIEF FINANCIAL OFFICER
FINANCIAL MANAGEMENT OFFICE
FISCAL SERVICES OFFICE

POSITION ORGANIZATION CHART

CHART II-E

\* Excluded from position count, this page

FINANCIAL MANAGEMENT OFFICE

Director of Financial Management and Controller 89212\*

TAX SERVICES OFFICE

Fiscal Specialist, Senior PBC 81532