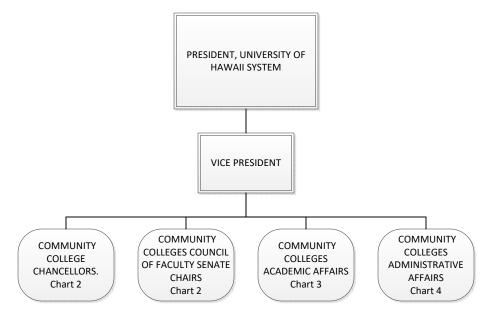

## STATE OF HAWAII UNIVERSITY OF HAWAII SYSTEMWIDE ADMINISTRATION VICE PRESIDENT FOR COMMUNITY COLLEGES

## Organization Chart

Chart 1

| <b>Grand Total</b> | 67.25 |
|--------------------|-------|
| General Fund       | 3.50  |
|                    |       |
| Temporary          | 3.50  |
| Federal Fund       | 0.50  |
| Special Fund       | 1.00  |
| General Fund       | 62.25 |
| Permanent          | 63.75 |
|                    |       |



STATE OF HAWAII
UNIVERSITY OF HAWAII
SYSTEMWIDE ADMINISTRATION
VICE PRESIDENT FOR
COMMUNITY COLLEGES

Organization Chart

Chart 2

| Grand Total  | 4.00 |
|--------------|------|
| General Fund | 4.00 |
| Permanent    | 4.00 |



| <b>Grand Total</b> | 17.75 |
|--------------------|-------|
| General Fund       | 3.00  |
| Temporary          | 3.