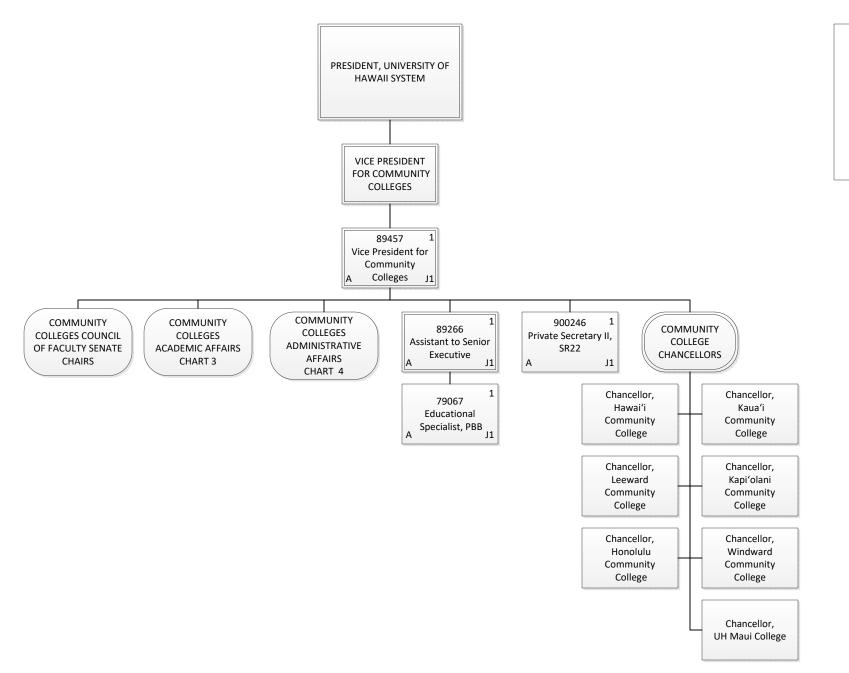

STATE OF HAWAII
UNIVERSITY OF HAWAII
SYSTEMWIDE ADMINISTRATION
VICE PRESIDENT FOR
COMMUNITY COLLEGES

Organization Chart

Chart 2

| Grand Total  | 4.00 |
|--------------|------|
| General Fund | 4.00 |
| Permanent    | 4.00 |