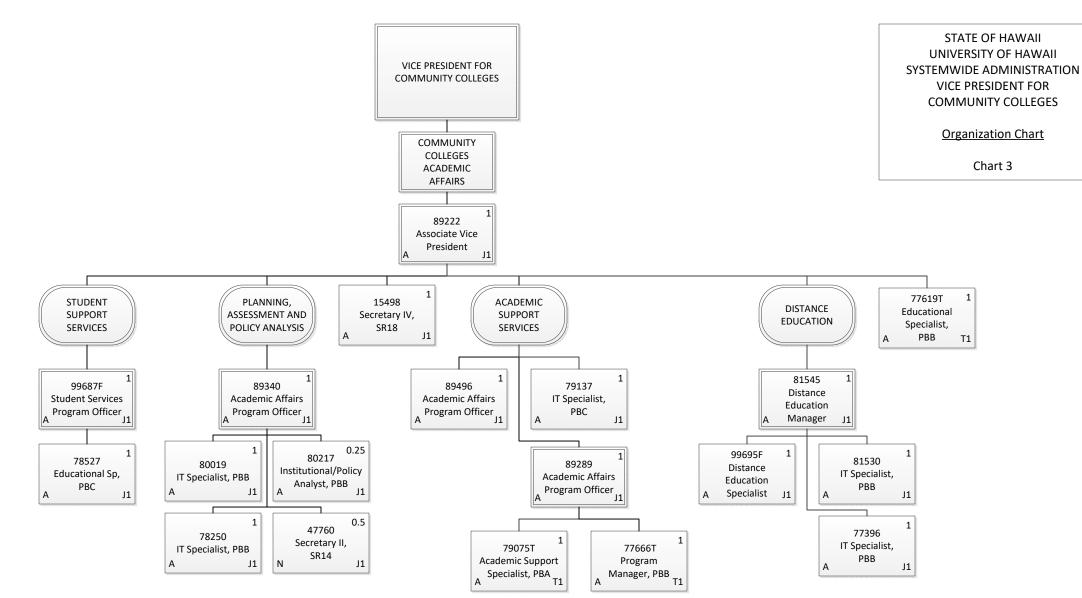

| <b>Grand Total</b> | 17.75 |
|--------------------|-------|
| General Fund       | 3.00  |
| Temporary          | 3.00  |
| Federal Fund       | 0.50  |
| General Fund       | 14.25 |
| Permanent          | 14.75 |