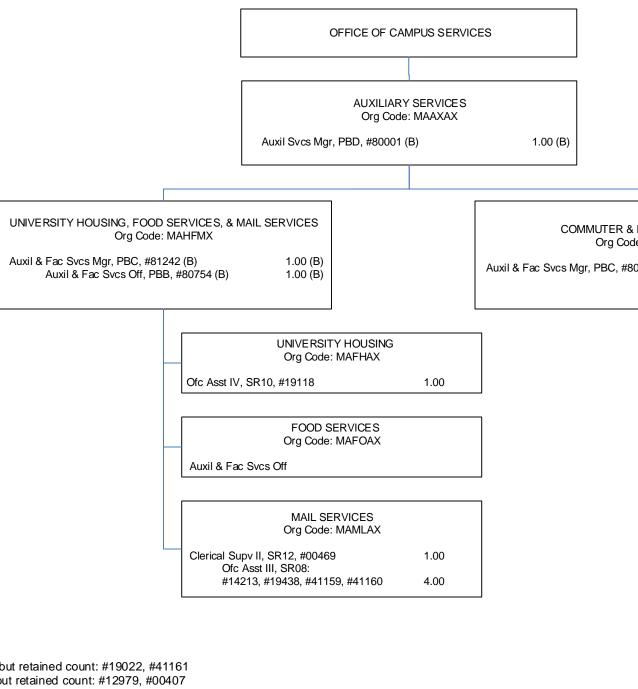

### **AUXILIARY SERVICES**

Organization Chart Chart III

COMMUTER & FLEET SERVICES Org Code: MAPTAX

Auxil & Fac Svcs Mgr, PBC, #80838 (B)

1.00 (B)

| COMMUTER SERVICES |
|-------------------|
| Org Code: MAPARK  |

| Auxil & Fac Svcs Off, PBB, #77324 (B) | 1.00 (B) |
|---------------------------------------|----------|
| Auxil & Fac Svcs Off, PBB, #79276 (B) | 1.00 (B) |
| Auxil & Fac Svcs Off, PBA;            | 3.00 (B) |
| #77246 (B), #77340 (B), #81956 (B)    |          |
| Auxil & Fac Svcs Off, PBB, #80875 (B) | 1.00 (B) |
| Auxil & Fac Svcs Off, PBB, #79347 (B) | 1.00 (B) |
| Bldg Maint Wkr II, WS09, #45631 (B)   | 1.00 (B) |
| Bldg Maint Wkr I, BC09, #46437 (B)    | 1.00 (B) |
| Bldg Maint Hlpr, BC05:                | 3.00 (B) |
| #43011(B), #900186 (B), #900928 (B)   |          |
| Auxil & Fac Svcs Off, PBB, #80973 (B) | 1.00 (B) |
|                                       |          |

### FLEET SERVICES Org Code: MATRNS

Auxil & Fac Svcs Off, PBB, #80756 (B) 1.00 (B) Automotive Fleet Svcs Supv, SR24, #900568 (B) 1.00 (B) Auto Technician II, WS11, #03369 (B) 1.00 (B) Auto Technician I, BC11: 2.00 (B) #04483 (B), #22681 (B)

> CHART TOTAL: PERM TEMP General Funds: 8.00 Special Funds (B): 24.00

(B) Special fund position abolished but retained count: #12979, #00407