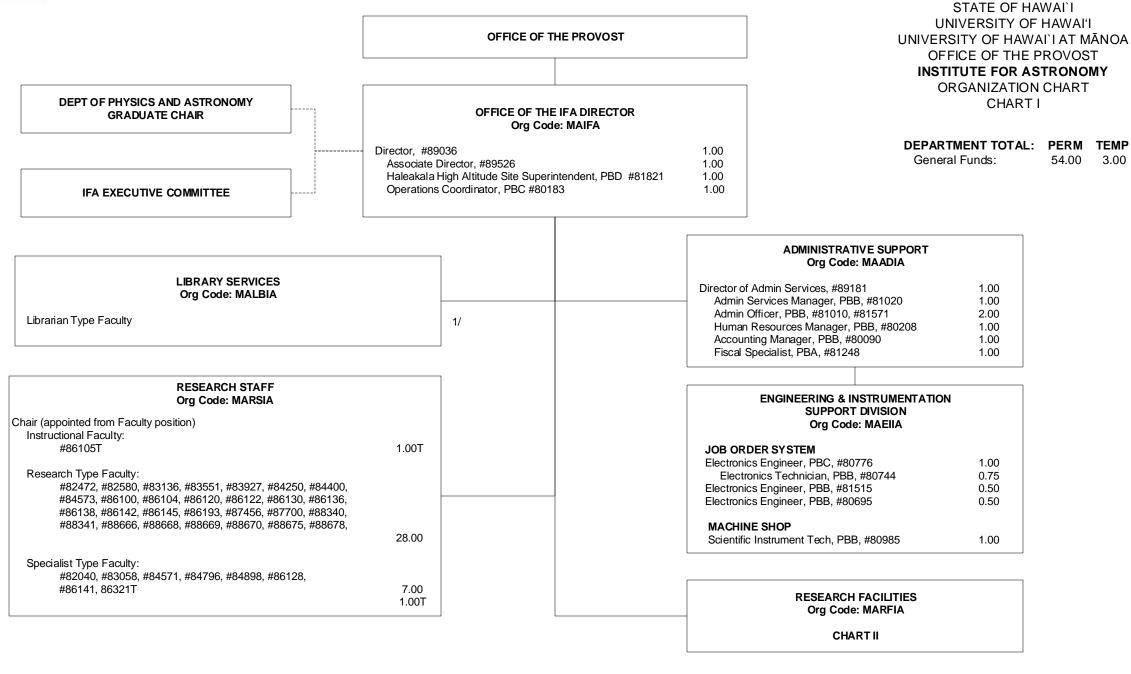

CHART UPDATED **DATE: July 1, 2019** 



**CHART TOTAL:** PERM TEMP General Funds: 49.75 2.00

3.00

CHART UPDATED DATE: July 1, 2019

OFFICE OF THE IFA DIRECTOR

RESEARCH FACILITIES
Org Code: MARFIA

STATE OF HAWAI'I
UNIVERSITY OF HAWAI'I
UNIVERSITY OF HAWAI'I AT MĀNOA
OFFICE OF THE PROVOST
INSTITUTE FOR ASTRONOMY
RESEARCH FACILITIES
ORGANIZATION CHART
CHART II

## HALEAKALA OBSERVATORY Org Code: MAHOIA

Observatory Manager, PBC, #81405 0.25

## **FACILITIES MAINTENANCE**

Observatory Tech, PBA, #77684 0.50
Building Maintenance Worker I, BC-09, #900438 1.00
Building & Grounds Custodian II, BC-02, #900439 1.00

Electronics Engineer, PBB, #81293T 1.00T

## MAUNA KEA FACILITIES Org Code: MAMKIA

Observatory Director (Appointed from Research Faculty)
Electronics Engineer, PBC, #80738 0.50
Building & Ground Utility Worker, BC-05, #