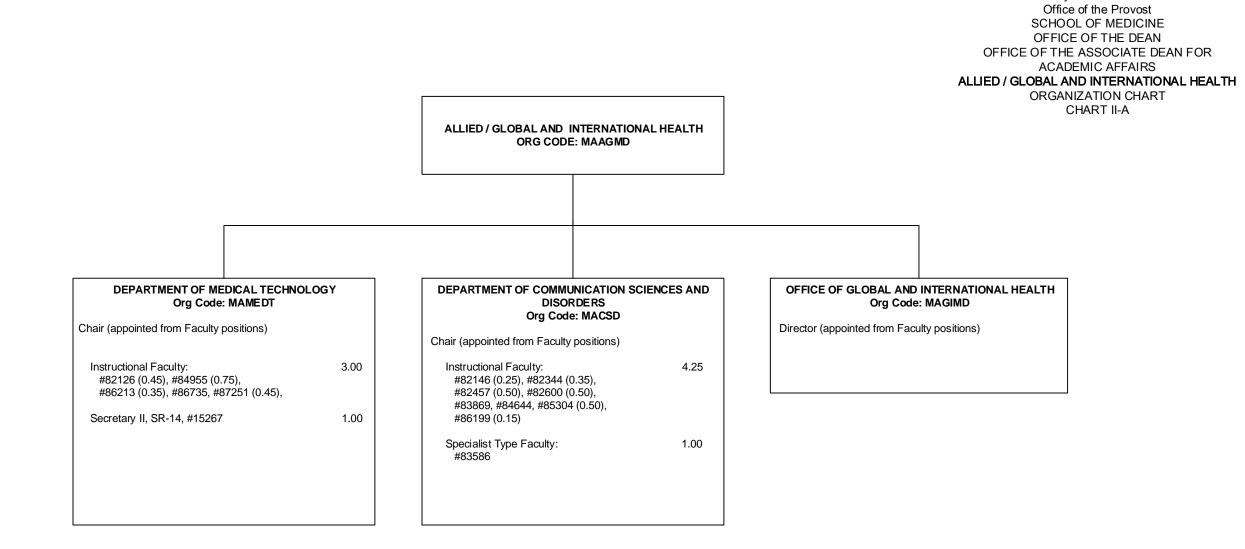

 To be established (0.40 FTE from #83391, reference Chart III, Anatomy)

State of Hawai'i University of Hawai'i University of Hawai'i at Mānoa

1.00

IT Specialist, PBB, #78233

State of Hawai'i University of Hawai'i University of Hawai'i at Mānoa Office of the Provost SCHOOL OF MEDICINE OFFICE OF THE DEAN ADMINISTRATION, FINANCE, AND OPERATIONS ORGANIZATION CHART CHART V