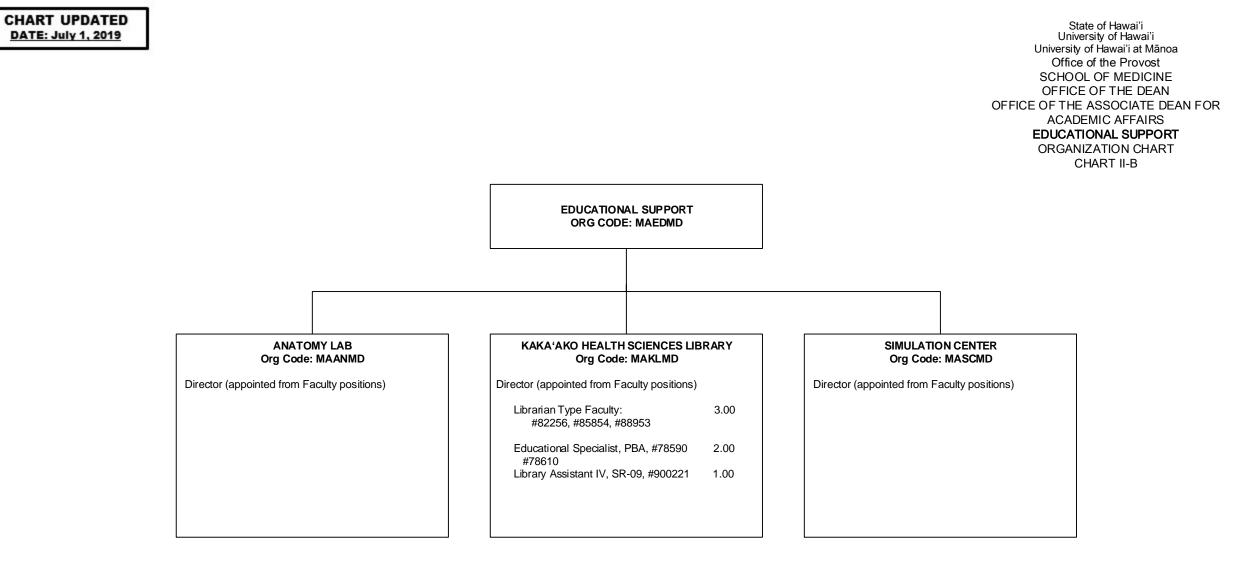

 To be established (0.40 FTE from #83391, reference Chart III, Anatomy)

State of Hawai'i University of Hawai'i University of Hawai'i at Mānoa

1.00

IT Specialist, PBB, #78233

State of Hawai'i University of Hawai'i University of Hawai'i at Mānoa Office of the Provost SCHOOL OF MEDICINE OFFICE OF THE DEAN ADMINISTRATION, FINANCE, AND OPERATIONS ORGANIZATION CHART CHART V