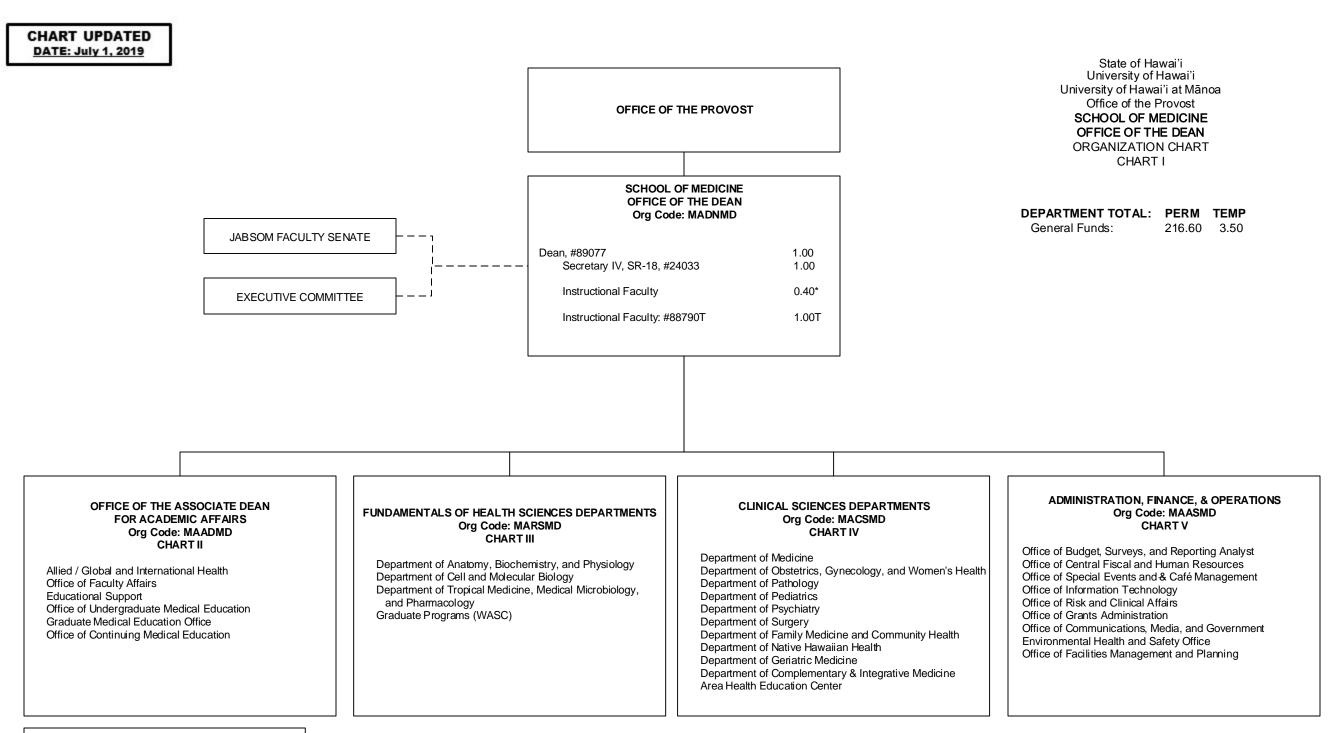

 To be established (0.40 FTE from #83391, reference Chart III, Anatomy)

State of Hawai'i University of Hawai'i University of Hawai'i at Mānoa

1.00

IT Specialist, PBB, #78233

State of Hawai'i University of Hawai'i University of Hawai'i at Mānoa Office of the Provost SCHOOL OF MEDICINE OFFICE OF THE DEAN ADMINISTRATION, FINANCE, AND OPERATIONS ORGANIZATION CHART CHART V