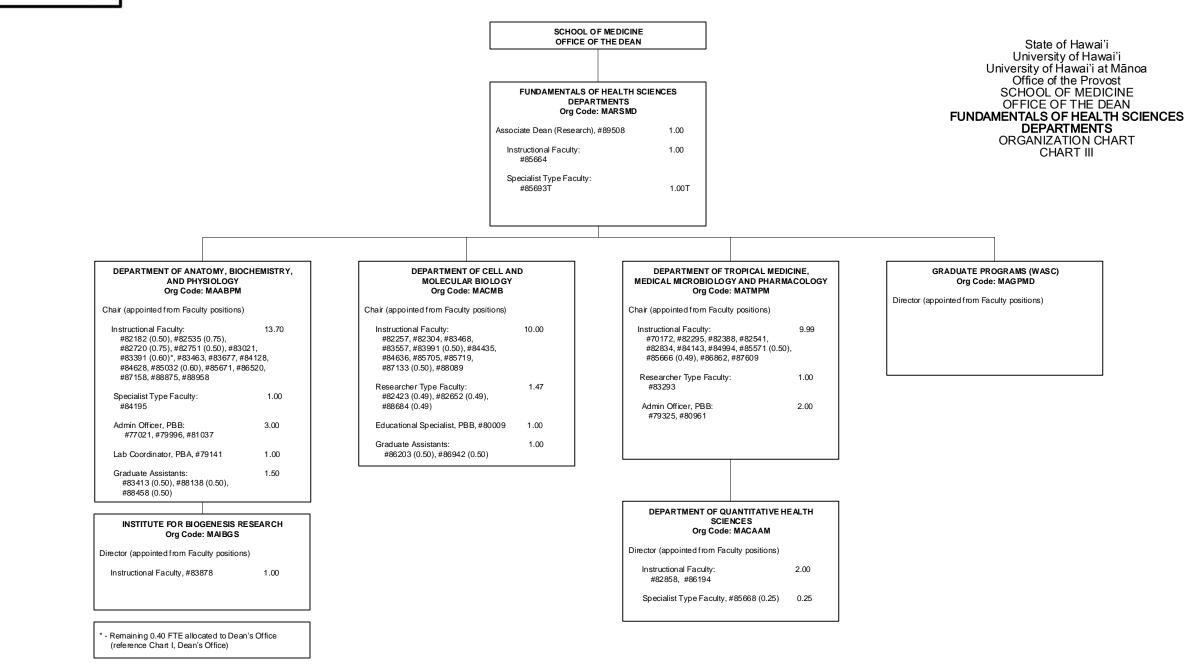

To be established (0.40 FTE from #83391, reference Chart III, Anatomy)





State of Hawai'i University of Hawai'i University of Hawai'i at Mānoa





1.00

IT Specialist, PBB, #78233





State of Hawai'i University of Hawai'i University of Hawai'i at Mānoa Office of the Provost SCHOOL OF MEDICINE OFFICE OF THE DEAN ADMINISTRATION, FINANCE, AND OPERATIONS ORGANIZATION CHART CHART V



State of Hawai'i University of Hawai'i University of Hawai'i at Mānoa Office of the Provost SCHOOL OF MEDICINE OFFICE OF THE DEAN ADMINSTRATION, FINANCE, AND OPERATIONS OFFICE OF FACILITIES MANAGEMENT AND PLANNING ORGANIZATION CHART CHART V-A