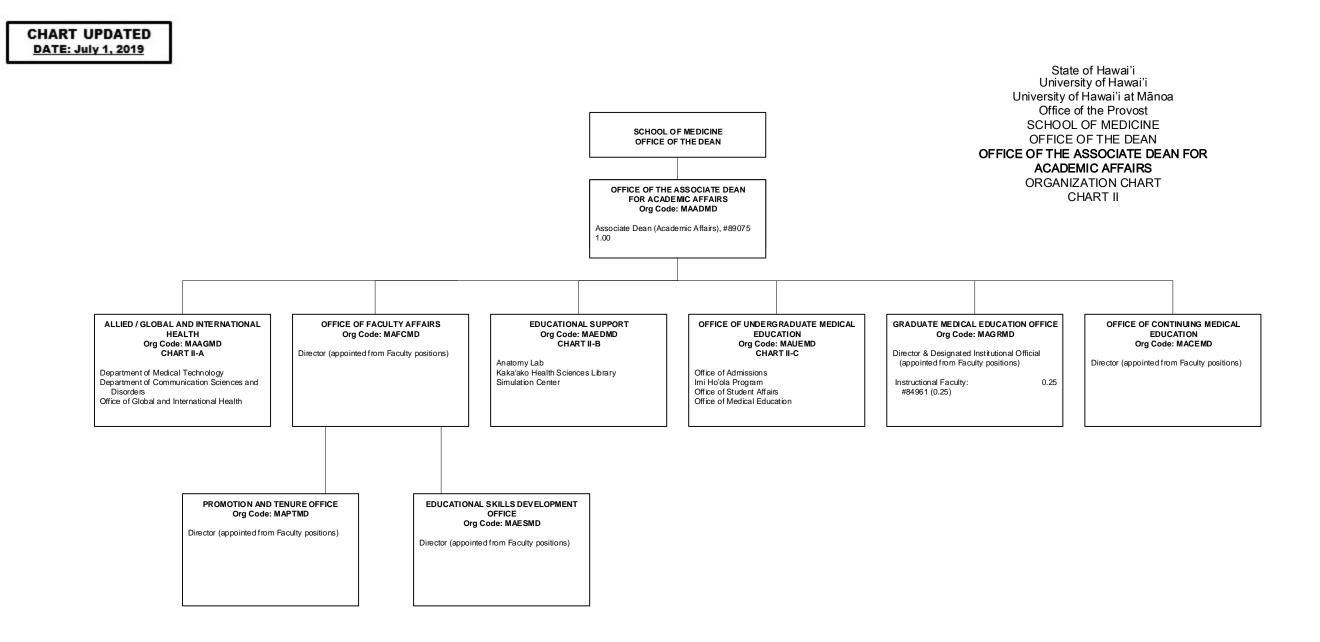

 To be established (0.40 FTE from #83391, reference Chart III, Anatomy)

State of Hawai'i University of Hawai'i University of Hawai'i at Mānoa

1.00

IT Specialist, PBB, #78233

State of Hawai'i University of Hawai'i University of Hawai'i at Mānoa Office of the Provost SCHOOL OF MEDICINE OFFICE OF THE DEAN ADMINISTRATION, FINANCE, AND OPERATIONS ORGANIZATION CHART CHART V