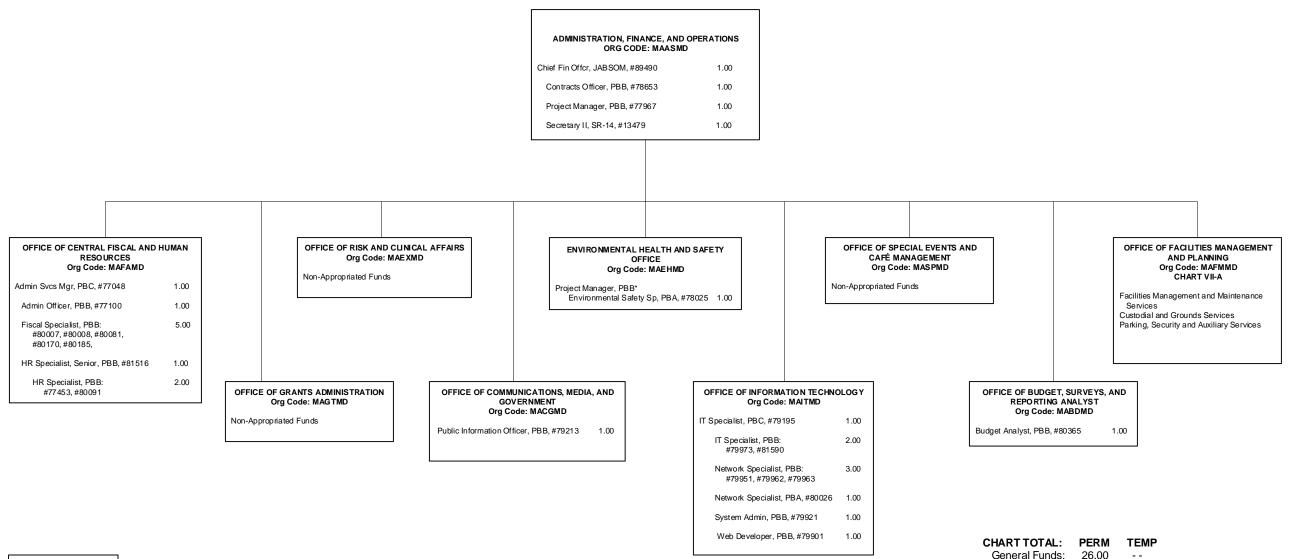

 To be established (0.40 FTE from #83391, reference Chart III, Anatomy)

State of Hawai'i University of Hawai'i University of Hawai'i at Mānoa

1.00

IT Specialist, PBB, #78233

State of Hawai'i University of Hawai'i University of Hawai'i at Mānoa Office of the Provost SCHOOL OF MEDICINE OFFICE OF THE DEAN ADMINISTRATION, FINANCE, AND OPERATIONS ORGANIZATION CHART CHART V

State of Hawai'i University of Hawai'i University of Hawai'i at Mānoa Office of the Provost SCHOOL OF MEDICINE OFFICE OF THE DEAN ADMINSTRATION, FINANCE, AND OPERATIONS OFFICE OF FACILITIES MANAGEMENT AND PLANNING ORGANIZATION CHART CHART V-A