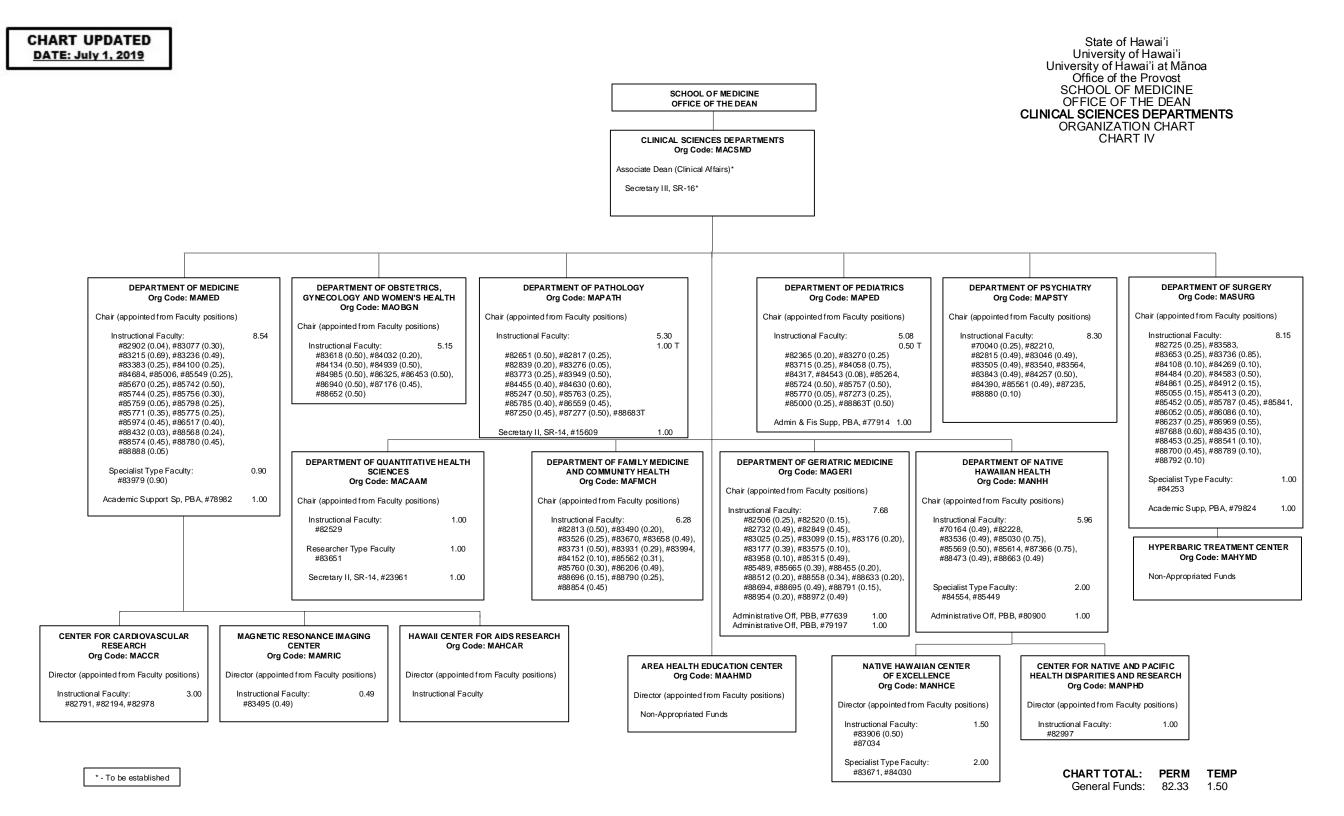

To be established (0.40 FTE from #83391, reference Chart III, Anatomy)





State of Hawai'i University of Hawai'i University of Hawai'i at Mānoa





1.00

IT Specialist, PBB, #78233





State of Hawai'i University of Hawai'i University of Hawai'i at Mānoa Office of the Provost SCHOOL OF MEDICINE OFFICE OF THE DEAN ADMINISTRATION, FINANCE, AND OPERATIONS ORGANIZATION CHART CHART V



State of Hawai'i University of Hawai'i University of Hawai'i at Mānoa Office of the Provost SCHOOL OF MEDICINE OFFICE OF THE DEAN ADMINSTRATION, FINANCE, AND OPERATIONS OFFICE OF FACILITIES MANAGEMENT AND PLANNING ORGANIZATION CHART CHART V-A