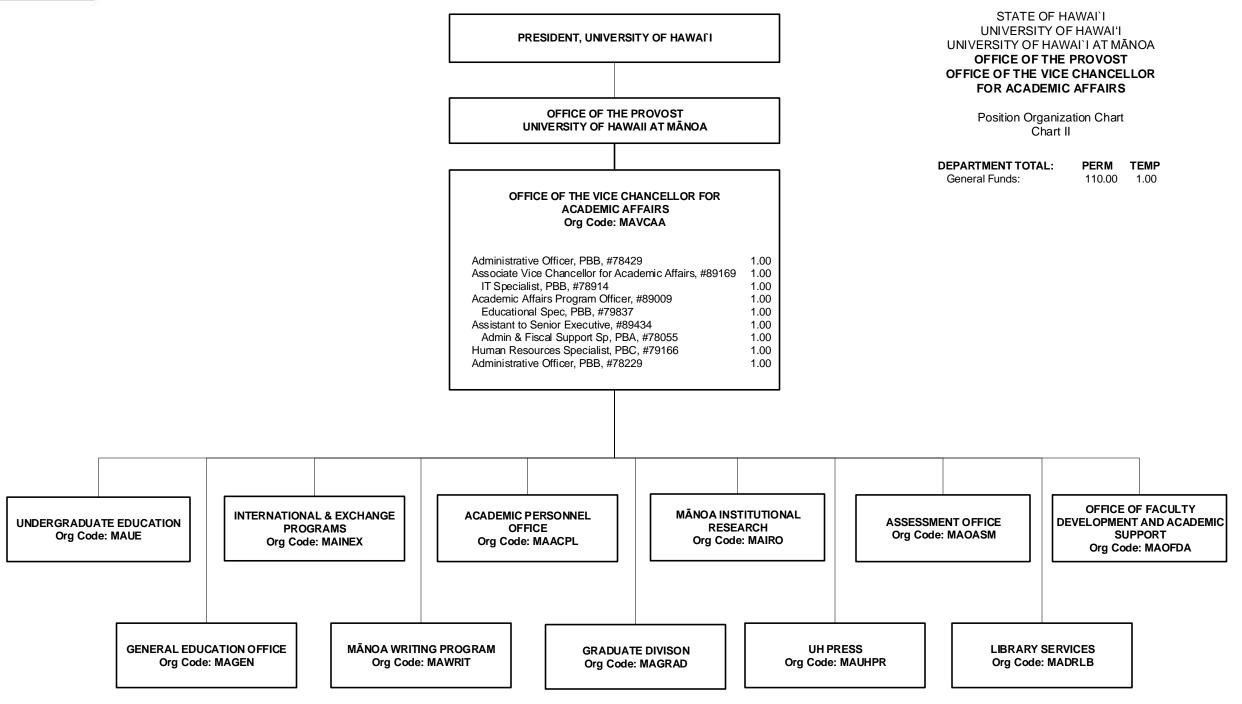

STATE OF HAWAI'I UNIVERSITY OF HAWAI'I UNIVERSITY OF HAWAI'I AT MĀNOA OFFICE OF THE VICE CHANCELLOR FOR ACADEMIC AFFAIRS **UNDERGRADUATE EDUCATION** 

Position Organization Chart Chart II-A