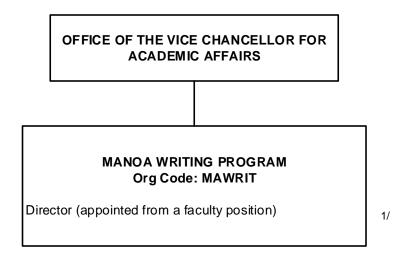

## STATE OF HAWAI`I UNIVERSITY OF HAWAI'I UNIVERSITY OF HAWAI`I AT MĀNOA OFFICE OF THE VICE CHANCELLOR FOR ACADEMIC AFFAIRS **MĀNOA WRITING PROGRAM**

Position Organization Chart Chart II-H

| OFFICE OF THE VICE CHANCELLO<br>ACADEMIC AFFAIRS                                                                                   | OR FOR      |  |
|------------------------------------------------------------------------------------------------------------------------------------|-------------|--|
|                                                                                                                                    |             |  |
| GRADUATE DIVISION<br>OFFICE OF THE DEAN<br>Org Code: MAGRAD                                                                        |             |  |
| ean, #89040                                                                                                                        | 1.00        |  |
| Academic Supp Spec., PBB, #80566                                                                                                   | 1.00        |  |
| Secretary III, SR-16, #26604                                                                                                       | 1.00        |  |
| Associate Dean, #89060                                                                                                             | 1.00        |  |
| Specialist Type Faculty, #84519                                                                                                    | 1.00        |  |
|                                                                                                                                    |             |  |
|                                                                                                                                    |             |  |
| GRADUATE STUDENT SERVIO<br>Org Code: MASSGR                                                                                        | CES         |  |
| Org Code: MASSGR                                                                                                                   | CES<br>1.00 |  |
|                                                                                                                                    |             |  |
| Org Code: MASSGR<br>Student Services Specialist, PBC, #80275<br>Student Services Specialist, PBB<br>#78265, #78687, #78738, #80480 | 1.00        |  |