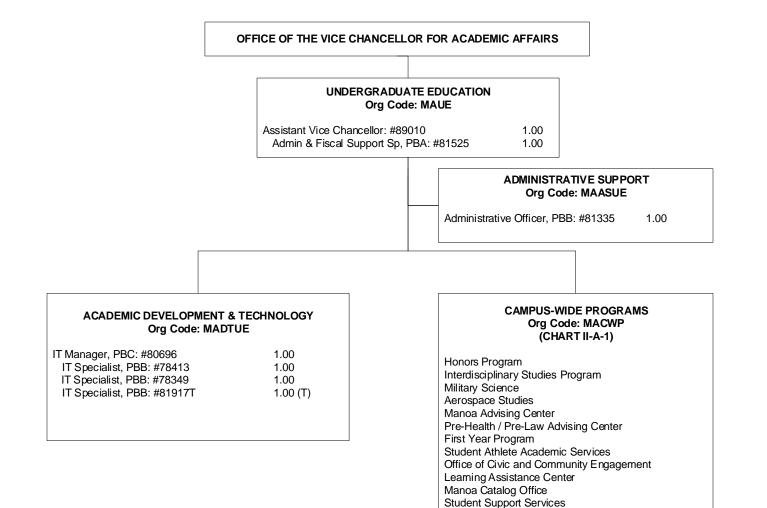

STATE OF HAWAI'I UNIVERSITY OF HAWAI'I UNIVERSITY OF HAWAI'I AT MĀNOA OFFICE OF THE VICE CHANCELLOR FOR ACADEMIC AFFAIRS **UNDERGRADUATE EDUCATION** 

Position Organization Chart Chart II-A