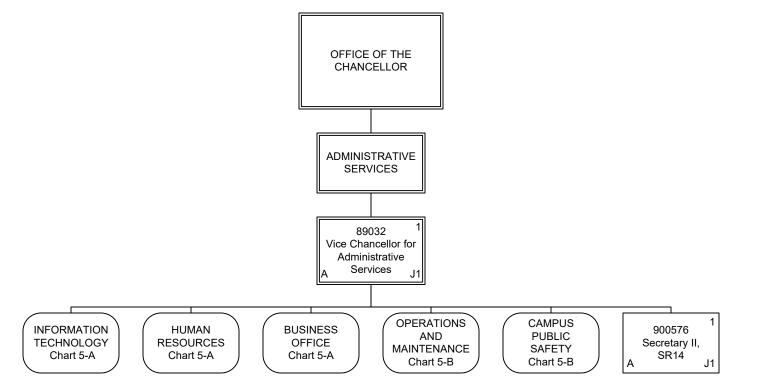

CHART UPDATED

**DATE: July 1, 2020** 

STATE OF HAWAII UNIVERSITY OF HAWAII KAUAI COMMUNITY COLLEGE

Organization Chart

| Permanent          | 8.00 |
|--------------------|------|
| General Fund       | 8.00 |
| <b>Grand Total</b> | 8.00 |