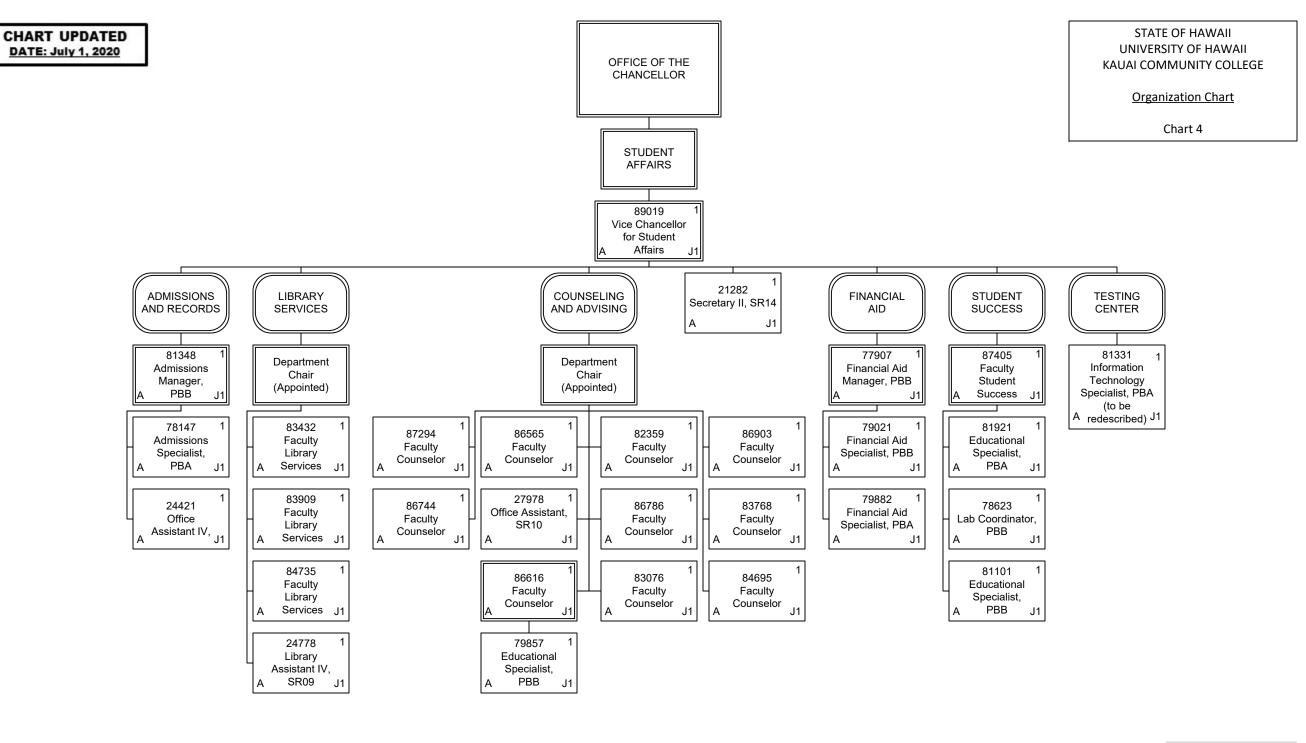

Permanent29.00General Fund29.00Grand Total29.00

STATE OF HAWAII UNIVERSITY OF HAWAII KAUAI COMMUNITY COLLEGE

Organization Chart

| Permanent          | 2.00 |
|--------------------|------|
| General Fund       | 2.00 |
| <b>Grand Total</b> | 2.00 |