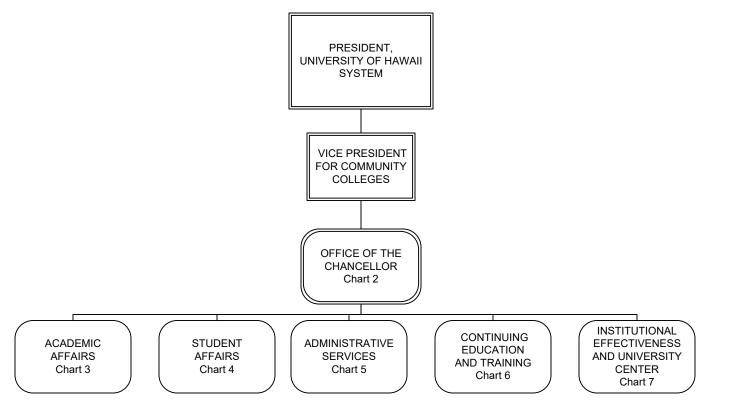

STATE OF HAWAII UNIVERSITY OF HAWAII KAUAI COMMUNITY COLLEGE

Organization Chart

| Permanent          | 157.50 |
|--------------------|--------|
| General Fund       | 157.50 |
| Temporary          | 1.00   |
| General Fund       | 1.00   |
| <b>Grand Total</b> | 158.50 |