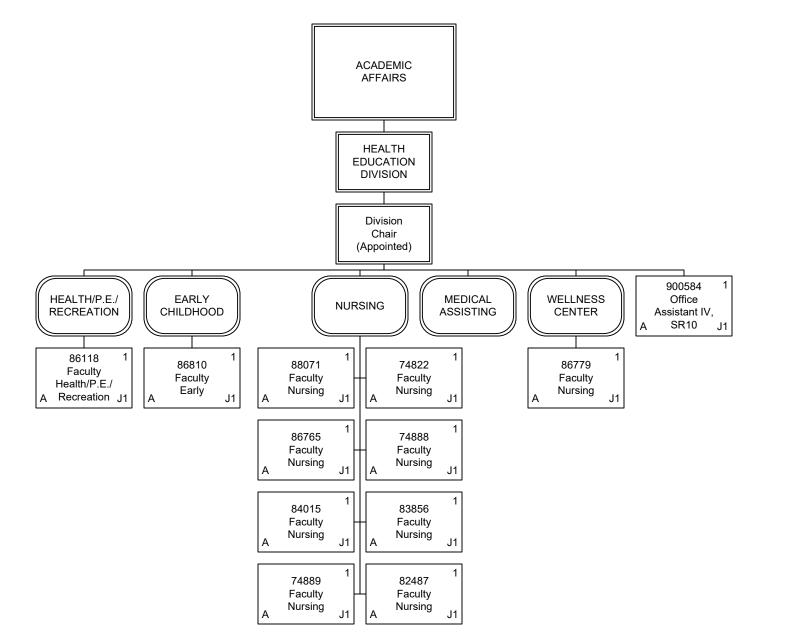

STATE OF HAWAII UNIVERSITY OF HAWAII KAUAI COMMUNITY COLLEGE

Organization Chart

| Permanent          | 157.50 |
|--------------------|--------|
| General Fund       | 157.50 |
| Temporary          | 1.00   |
| General Fund       | 1.00   |
| <b>Grand Total</b> | 158.50 |