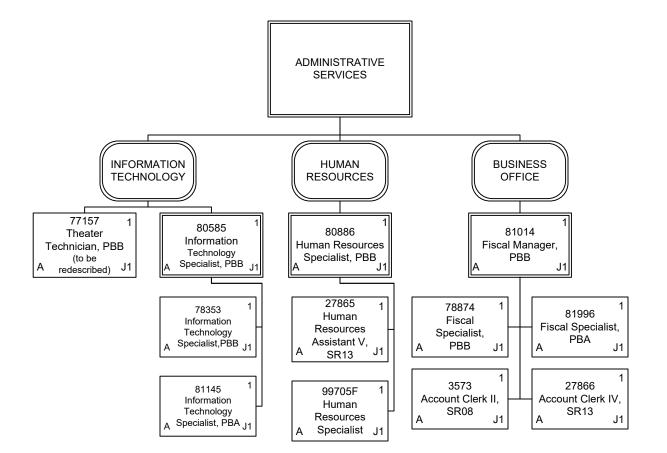

### STATE OF HAWAII UNIVERSITY OF HAWAII KAUAI COMMUNITY COLLEGE

Organization Chart

Chart 5-A

| Permanent          | 12.00 |
|--------------------|-------|
| General Fund       | 12.00 |
| <b>Grand Total</b> | 12.00 |