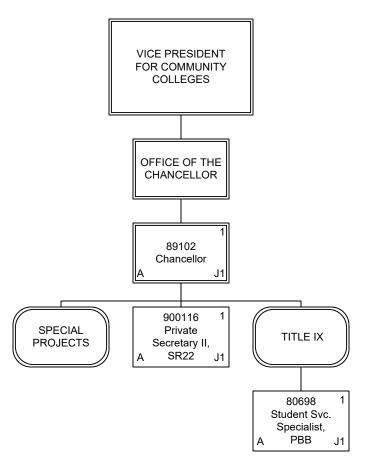

## STATE OF HAWAII UNIVERSITY OF HAWAII KAUAI COMMUNITY COLLEGE

Organization Chart

| Permanent          | 3.00 |
|--------------------|------|
| General Fund       | 3.00 |
| <b>Grand Total</b> | 3.00 |