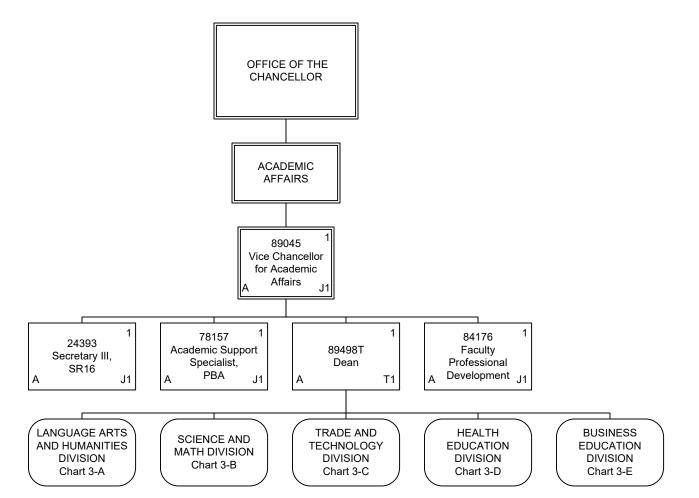

### STATE OF HAWAII UNIVERSITY OF HAWAII KAUAI COMMUNITY COLLEGE

Organization Chart

| Permanent          | 4.00 |
|--------------------|------|
| General Fund       | 4.00 |
| Temporary          | 1.00 |
| General Fund       | 1.00 |
| <b>Grand Total</b> | 5.00 |