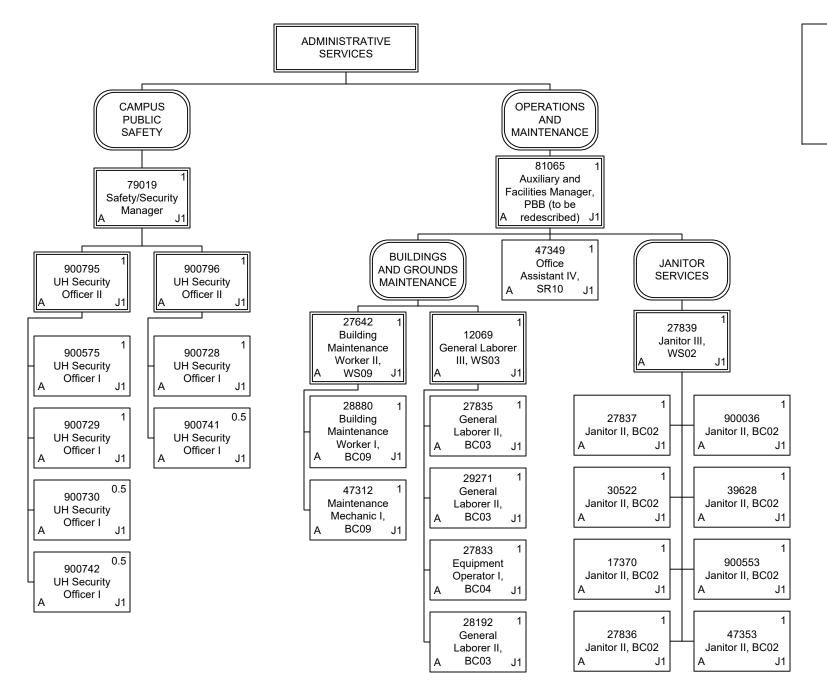

STATE OF HAWAII UNIVERSITY OF HAWAII KAUAI COMMUNITY COLLEGE

Organization Chart

| Permanent          | 157.50 |
|--------------------|--------|
| General Fund       | 157.50 |
| Temporary          | 1.00   |
| General Fund       | 1.00   |
| <b>Grand Total</b> | 158.50 |