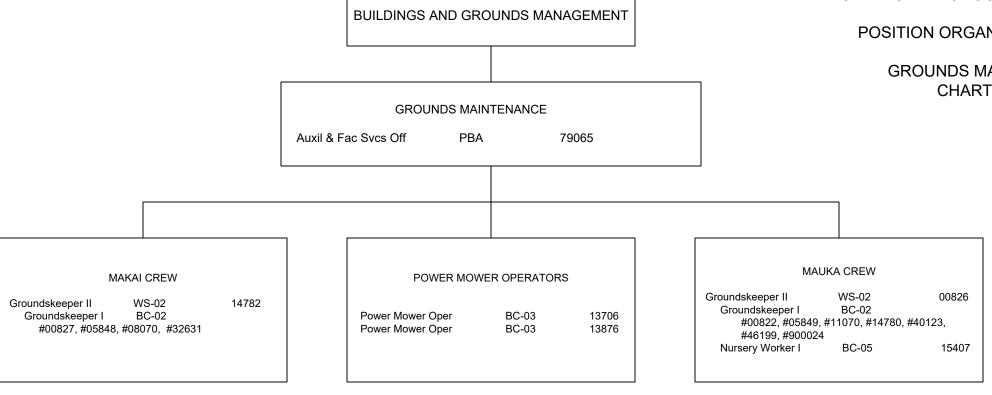

# STATE OF HAWAI'I UNIVERSITY OF HAWAI'I SYSTEMWIDE ADMINISTRATION VICE PRESIDENT FOR ADMINISTRATION OFFICE OF CAMPUS OPERATIONS & FACILITIES **BUILDING AND GROUNDS MANAGEMENT**

POSITION ORGANIZATION CHART

**GROUNDS MAINTENANCE** CHART IX-A.3

Perm General Fund 17.00 (MA)\*

<sup>\*</sup> All positions on Chart IX-A.3 appropriated to Manoa, reflected organizationally on this chart

 $<sup>^{\</sup>star}\,$  All positions on Chart IX-B appropriated to Manoa, reflected organizationally on this chart