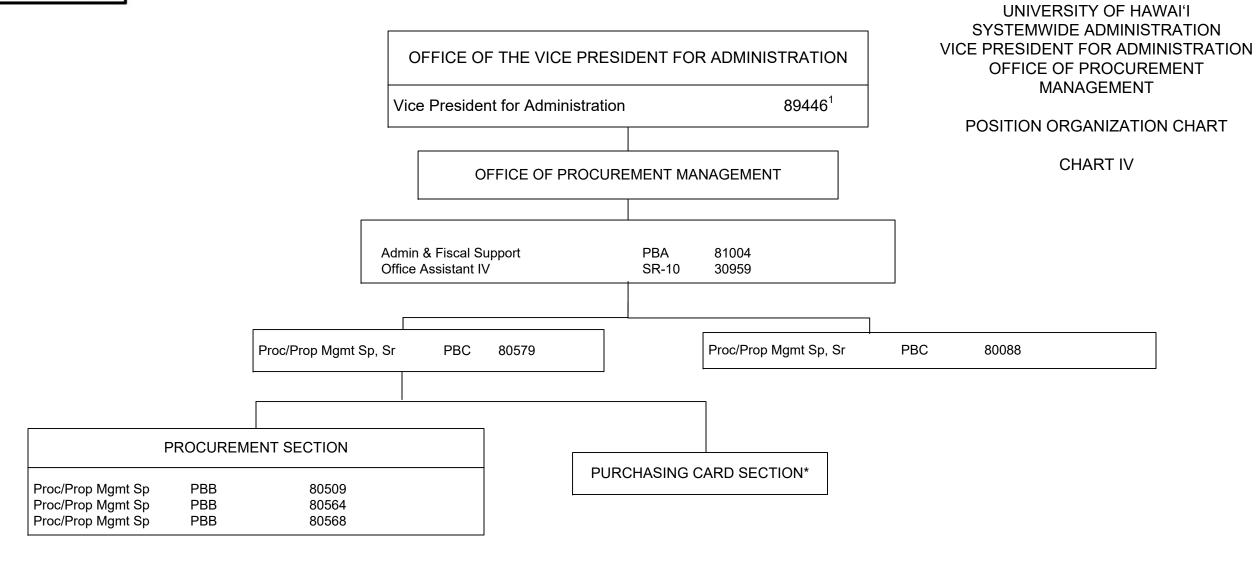

CHART TOTAL: PERM TEMP
Special Funds (B): 7.00 -Revolving Funds (W): 2.00 --

STATE OF HAWAI'I UNIVERSITY OF HAWAI'I

<sup>1/</sup> To be established

<sup>(</sup>B) Special fund position abolished but retained count: #13644