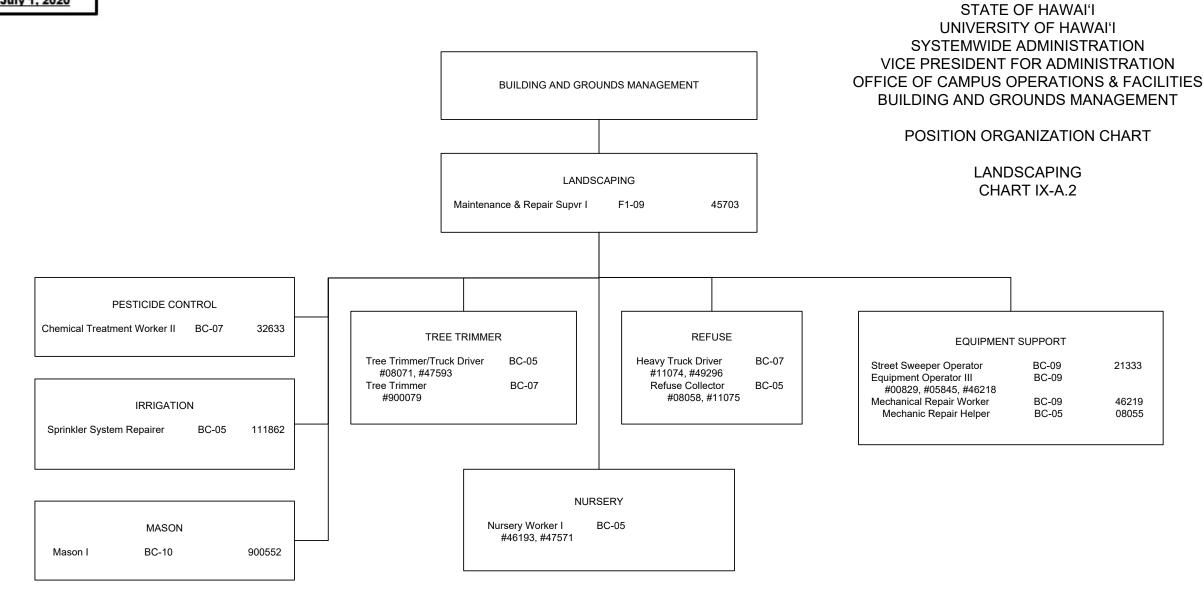

## STATE OF HAWAI'I UNIVERSITY OF HAWAI'I SYSTEMWIDE ADMINISTRATION VICE PRESIDENT FOR ADMINISTRATION OFFICE OF CAMPUS OPERATIONS & FACILITIES BUILDING AND GROUNDS MANAGEMENT

#### POSITION ORGANIZATION CHART

**BUILDING SERVICES** CHART IX-A.1

MAKAI Org Code: MAC1BG

22325

46220

40100

51274

Janitor Supervisor II F2-02

#46223

Janitor III WS-02 11078

BC-02 Janitor II

#21627, #21631, #36758, #110439, #900047

General Fund 48.00 (MA)\*

General Fund 48.00 (MA)\*

\* All positions on Chart IX-A.1 appropriated to Manoa, reflected organizationally on this chart

MAUKA Org Code: MAC3BG

Janitor Supervisor II F2-02 10099

WS-02 12910 Janitor III BC-02

Janitor II #04882, #12905, #22323, #32623, #47533,

#110442, #900049

Janitor III WS-02 13515

BC-02 Janitor II

#00460, #12904, #13527, #13690, #17467

General Fund 50.00 (MA)\*

General Fund 19.00 (MA)\*

<sup>\*</sup> All positions on Chart IX-A.2 appropriated to Manoa, reflected organizationally on this chart