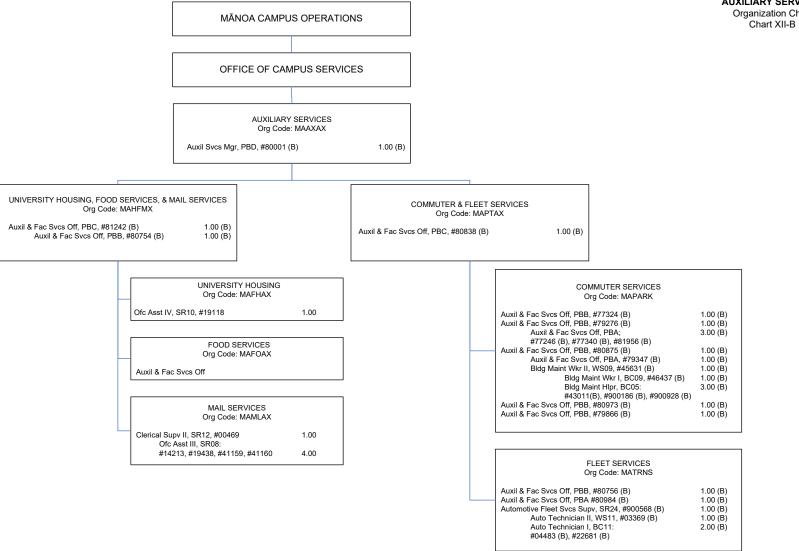

STATE OF HAWAI'I
UNIVERSITY OF HAWAI'I
STATEWIDE ADMINISTRATION
VICE PRESIDENT FOR ADMINISTRATION
MĀNOA CAMPUS OPERATIONS
OFFICE OF CAMPUS SERVICES
AUXILIARY SERVICES
Organization Chart

(B) Special fund positions abolished but retained count: #06801, #12627, #13642, #13643, #13944, #13945, #15057, #15538, #17356, #17357, #17358, #17360, #17361, #17362, #17651, #18089, #19065, #22931, #23809, #24637, #24959, #26727, #27843, #27876, #27887, #32675, #35138, #47164, #94356F

\*\*Represents a supervisory layer that exists but is deleted due to legislative abolishment

CHART TOTAL: PERM TEMP
General Funds: 0.00 -Special Funds (B): 62.00 --