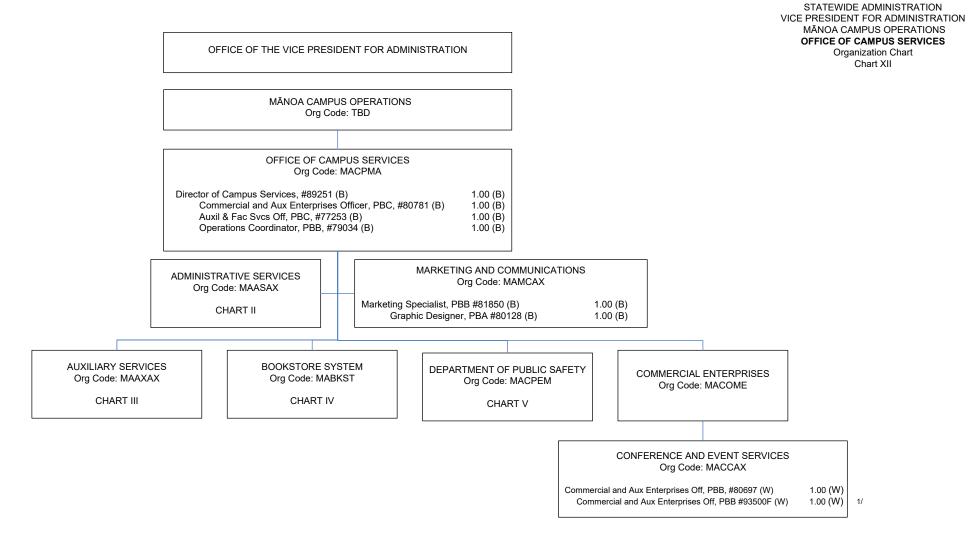

CHART TOTAL: PERM TEMP
Special Funds (B): 7.00 -Revolving Funds (W): 2.00 --

STATE OF HAWAI'I UNIVERSITY OF HAWAI'I

<sup>1/</sup> To be established

<sup>(</sup>B) Special fund position abolished but retained count: #13644

STATE OF HAWAI'I
UNIVERSITY OF HAWAI'I
STATEWIDE ADMINISTRATION
VICE PRESIDENT FOR ADMINISTRATION
MĀNOA CAMPUS OPERATIONS
OFFICE OF CAMPUS SERVICES
AUXILIARY SERVICES
Organization Chart

(B) Special fund positions abolished but retained count: #06801, #12627, #13642, #13643, #13944, #13945, #15057, #15538, #17356, #17357, #17358, #17360, #17361, #17362, #17651, #18089, #19065, #22931, #23809, #24637, #24959, #26727, #27843, #27876, #27887, #32675, #35138, #47164, #94356F

\*\*Represents a supervisory layer that exists but is deleted due to legislative abolishment

CHART TOTAL: PERM TEMP
General Funds: 0.00 -Special Funds (B): 62.00 --