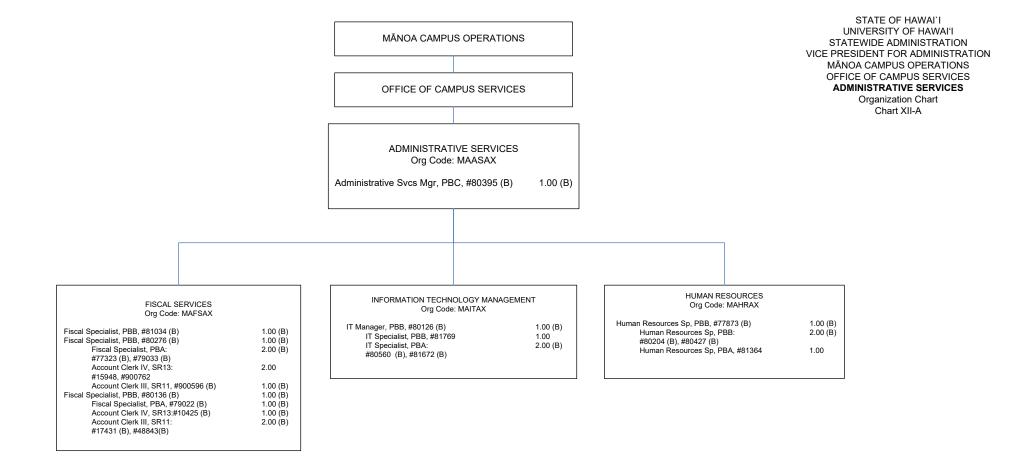

Fiscal Support Spec | PBA | 79261* |  |  |
| Registered Architect        | PBB | 81995* |  |  |
| Project Manager             | PBB | 81138* |  |  |
| Architect                   | PBB | 81897* |  |  |
| Construction Inspector      | PBB | 77086  |  |  |
| Construction Manager        | PBB | 81209* |  |  |
| Construction Inspector      | PBB | 78752* |  |  |

General Fund 5.00 (SW)
General Fund 21.00 (MA)\*

<sup>&</sup>lt;sup>1</sup> Excluded from position count

 $<sup>^{\</sup>star}\,$  Positions appropriated to Manoa, reflected organizationally on this chart





CHART TOTAL: PERM TEMP
Special Funds (B): 7.00 -Revolving Funds (W): 2.00 --

STATE OF HAWAI'I UNIVERSITY OF HAWAI'I

<sup>1/</sup> To be established

<sup>(</sup>B) Special fund position abolished but retained count: #13644



STATE OF HAWAI'I
UNIVERSITY OF HAWAI'I
STATEWIDE ADMINISTRATION
VICE PRESIDENT FOR ADMINISTRATION
MĀNOA CAMPUS OPERATIONS
OFFICE OF CAMPUS SERVICES
AUXILIARY SERVICES
Organization Chart





(B) Special fund positions abolished but retained count: #06801, #12627, #13642, #13643, #13944, #13945, #15057, #15538, #17356, #17357, #17358, #17360, #17361, #17362, #17651, #18089, #19065, #22931, #23809, #24637, #24959, #26727, #27843, #27876, #27887, #32675, #35138, #47164, #94356F

\*\*Represents a supervisory layer that exists but is deleted due to legislative abolishment

CHART TOTAL: PERM TEMP
General Funds: 0.00 -Special Funds (B): 62.00 --



#### DEPARTMENT OF PUBLIC SAFETY Org Code: MACPEM Auxil & Fac Svc Mgr, PBD, #80477 1.00 Admin & Fiscal Support Sp, PBA, #81244 1.00 Safety/Security