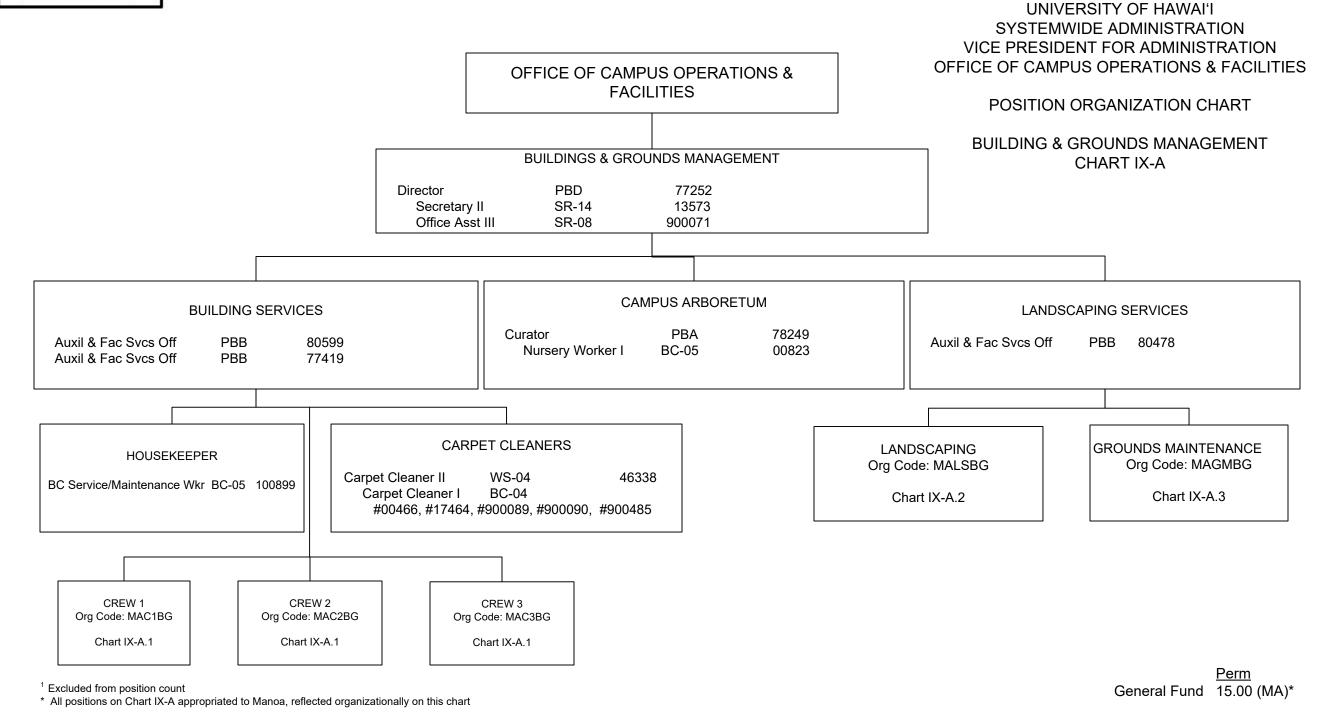

<sup>2020</sup>orgchartupdate oocf.vsd

STATE OF HAWAI'I

<sup>2020</sup>orgchartupdate bgm.vsd

> BUILDING AND GROUNDS MANAGEMENT **BUILDING SERVICES**

## STATE OF HAWAI'I UNIVERSITY OF HAWAI'I SYSTEMWIDE ADMINISTRATION VICE PRESIDENT FOR ADMINISTRATION OFFICE OF CAMPUS OPERATIONS & FACILITIES BUILDING AND GROUNDS MANAGEMENT

#46223

Janitor III WS-02 11078

BC-02 Janitor II

#21627, #21631, #36758, #110439, #900047

General Fund 48.00 (MA)\*

General Fund 48.00 (MA)\*

\* All positions on Chart IX-A.1 appropriated to Manoa, reflected organizationally on this chart

General Fund 50.00 (MA)\*

General Fund 19.00 (MA)\*

<sup>\*</sup> All positions on Chart IX-A.2 appropriated to Manoa, reflected organizationally on this chart