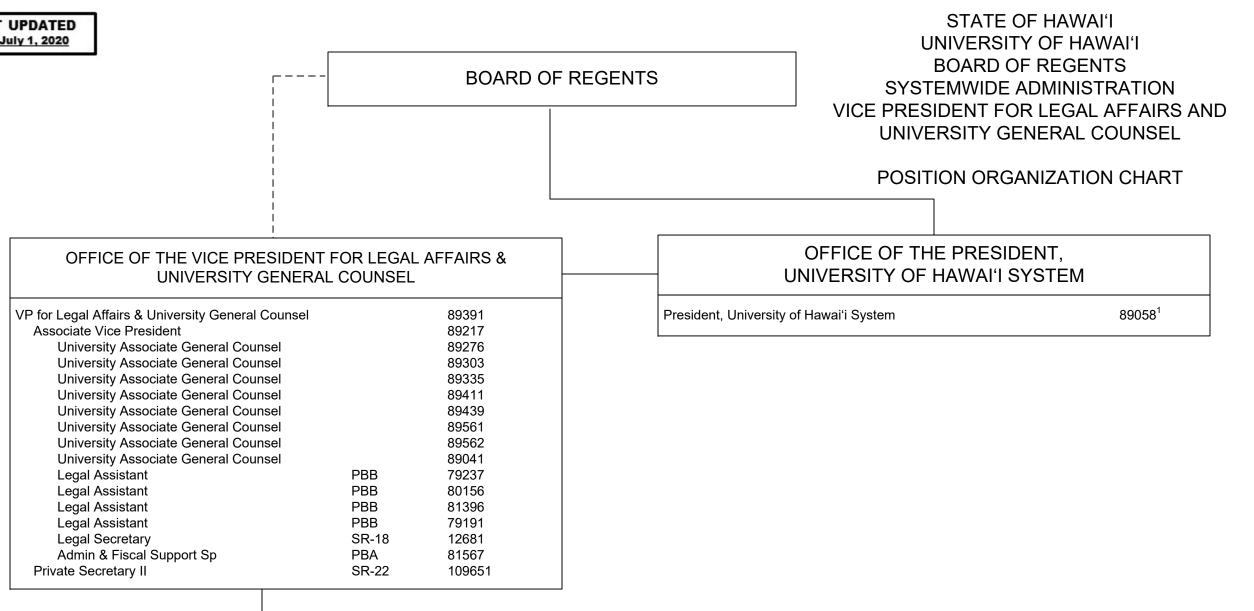

## OFFICE OF THE VICE PRESIDENT FOR LEGAL AFFAIRS & UNIVERSITY GENERAL COUNSEL

| VP for Legal Affairs & University General Counsel                                                                     |                            | 89391 <sup>1</sup>                        |
|-----------------------------------------------------------------------------------------------------------------------|----------------------------|-------------------------------------------|
|                                                                                                                       |                            |                                           |
| OFFICE OF EQUAL EMPLOYMENT OPPORTUNITY & AFFIRMATIVE<br>ACTION                                                        |                            |                                           |
| Director of EEO & AA<br>Secretary III<br>Institutional/Policy Analyst<br>Institutional/Policy Analyst<br>Investigator | SR-16<br>PBB<br>PBB<br>PBB | 89236<br>46094<br>81963<br>81959<br>78670 |