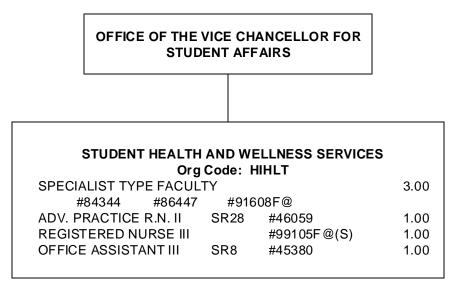

 OFFICE OF THE VICE CHANCELLOR FOR STUDENT AFFAIRS

 FIRST YEAR STUDENT EXPERIENCE

 STUDENT SERVICES SP.

 PBB
 #81624

 1.00

STATE OF HAWAI'I UNIVERSITY OF HAWAI'I UNIVERSITY OF HAWAI'I AT HILO STUDENT AFFAIRS STUDENT HEALTH AND WELLNESS SERVICES POSITION ORGANIZATION CHART CHART VK

@ Pending Establishment

General Funds – 5.00 Special Funds (S) – 1.00

STATE OF HAWAI'I UNIVERSITY OF HAWAI'I UNIVERSITY OF HAWAI'I AT HILO STUDENT AFFAIRS INTERCULTURAL & GLOBAL EDUCATION PROGRAMS POSITION ORGANIZATION CHART CHART VL