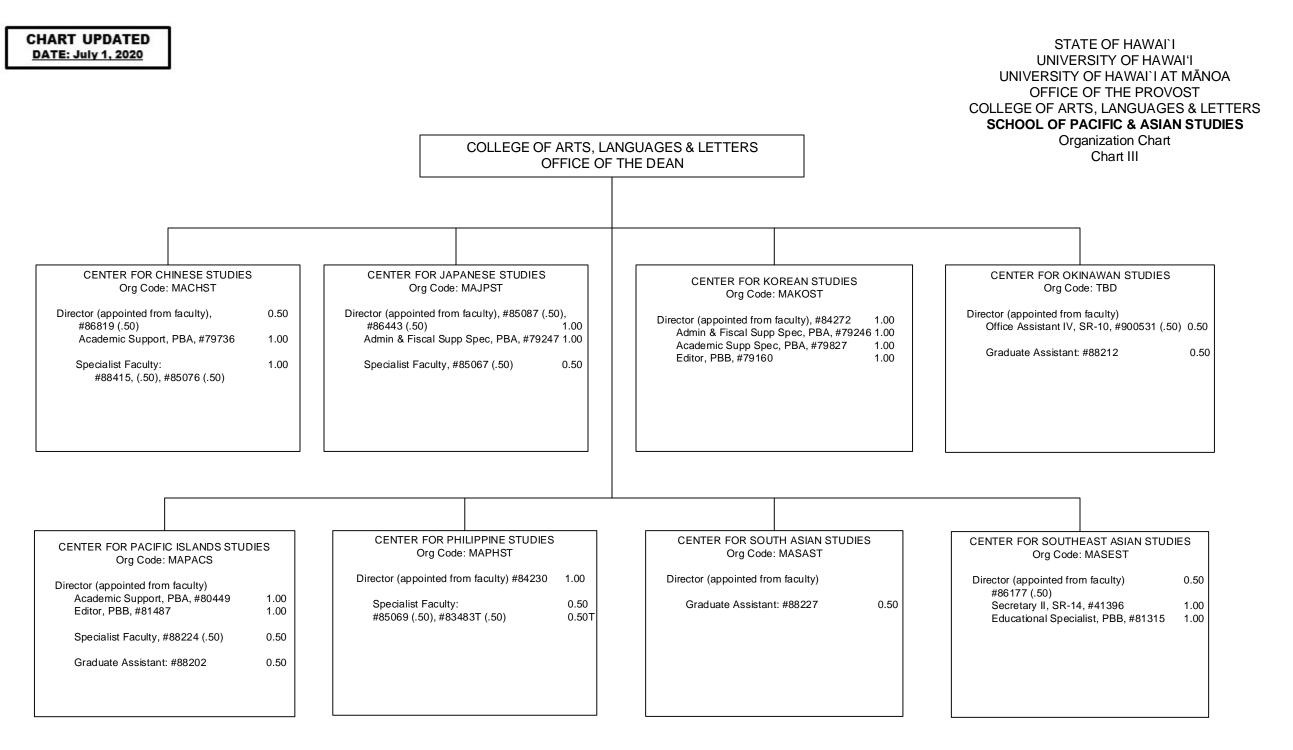

| 6.00         |  |
| #82419, #82549, #82568, #88000,                                      | 1.00T        |  |
| #88051, #88052, #88053, #88127,                                      |              |  |
| #88207, #88211, #88246, #88324,<br>#82117T, #82122T                  |              |  |
| #82117T, #82123T                                                     |              |  |
|                                                                      |              |  |
|                                                                      |              |  |

#### STATE OF HAWAI`I UNIVERSITY OF HAWAI'I UNIVERSITY OF HAWAI`I AT MĀNOA OFFICE OF THE PROVOST COLLEGE OF ARTS, LANGUAGES & LETTERS **DEPARTMENT OF THEATRE & DANCE** Organization Chart Chart II-Q