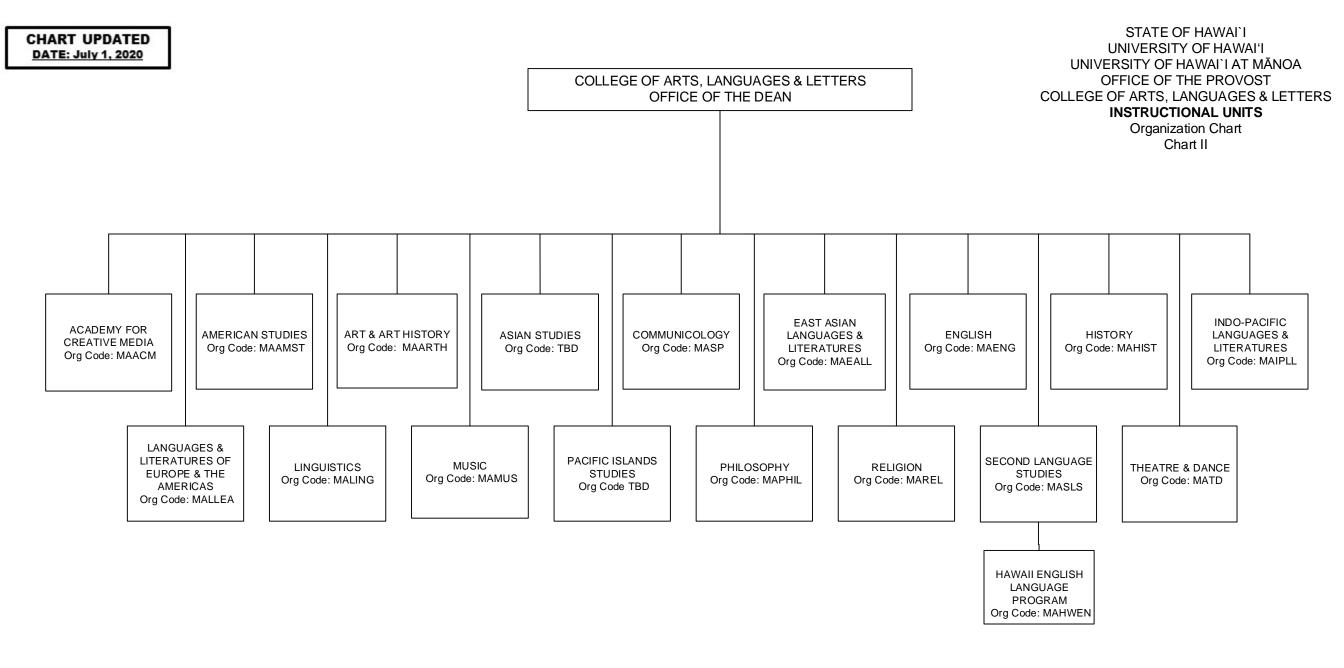

| STATE OF HAWAI`I                     |
|--------------------------------------|
| UNIVERSITY OF HAWAI'I                |
| UNIVERSITY OF HAWAI`I AT MĀNOA       |
| OFFICE OF THE PROVOST                |
| COLLEGE OF ARTS, LANGUAGES & LETTERS |
| ACADEMY FOR CREATIVE MEDIA           |
| Organization Chart                   |
| Chart II-A                           |
|                                      |

|   | COLLEGE OF ARTS, LANGUAGES & LETTERS<br>OFFICE OF THE DEAN                                                     |              |  |
|---|----------------------------------------------------------------------------------------------------------------|--------------|--|
|   |