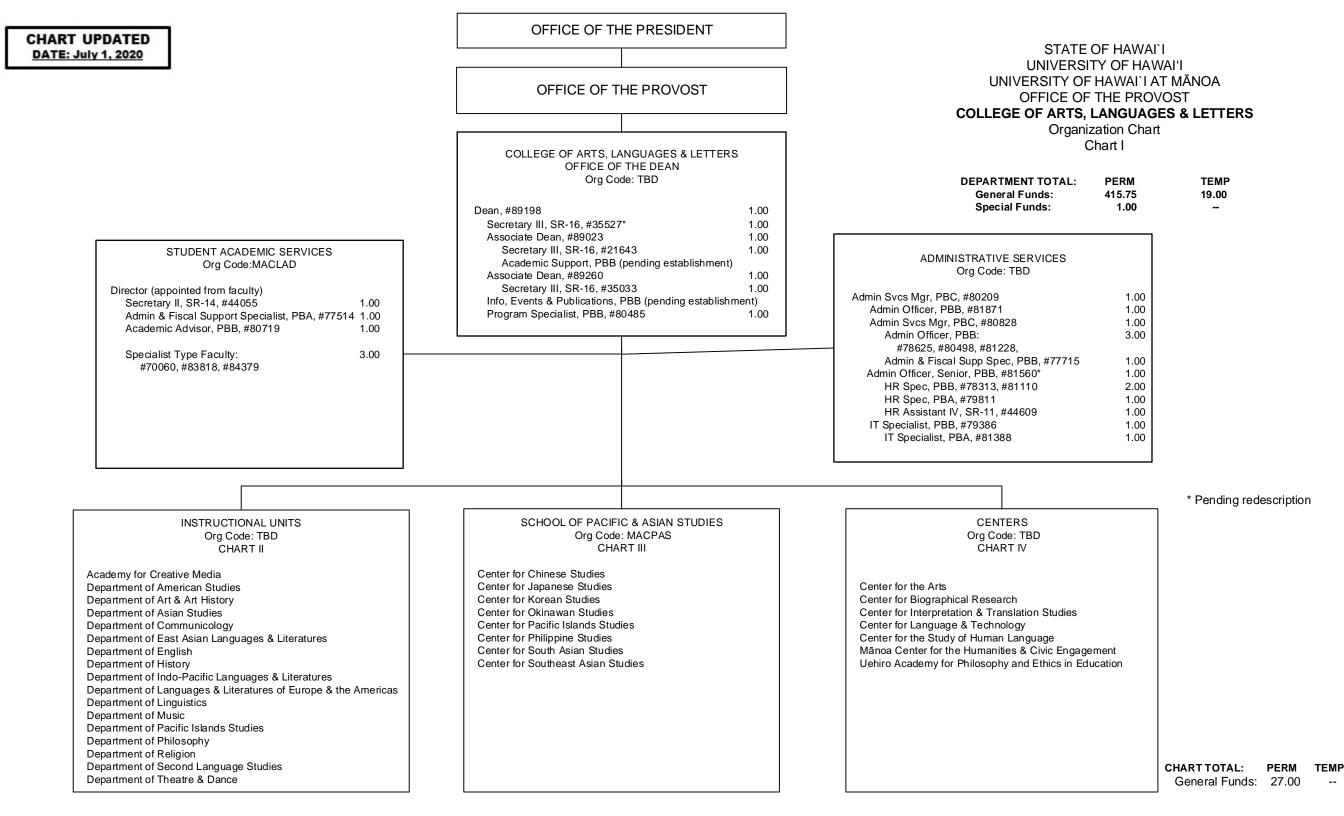

| STATE OF HAWAI`I                     |
|--------------------------------------|
| UNIVERSITY OF HAWAI'I                |
| UNIVERSITY OF HAWAI`I AT MĀNOA       |
| OFFICE OF THE PROVOST                |
| COLLEGE OF ARTS, LANGUAGES & LETTERS |
| ACADEMY FOR CREATIVE MEDIA           |
| Organization Chart                   |
| Chart II-A                           |
|                                      |

|   | COLLEGE OF ARTS, LANGUAGES & LETTERS<br>OFFICE OF THE DEAN                                                     |              |  |
|---|----------------------------------------------------------------------------------------------------------------|--------------|--|
|   |