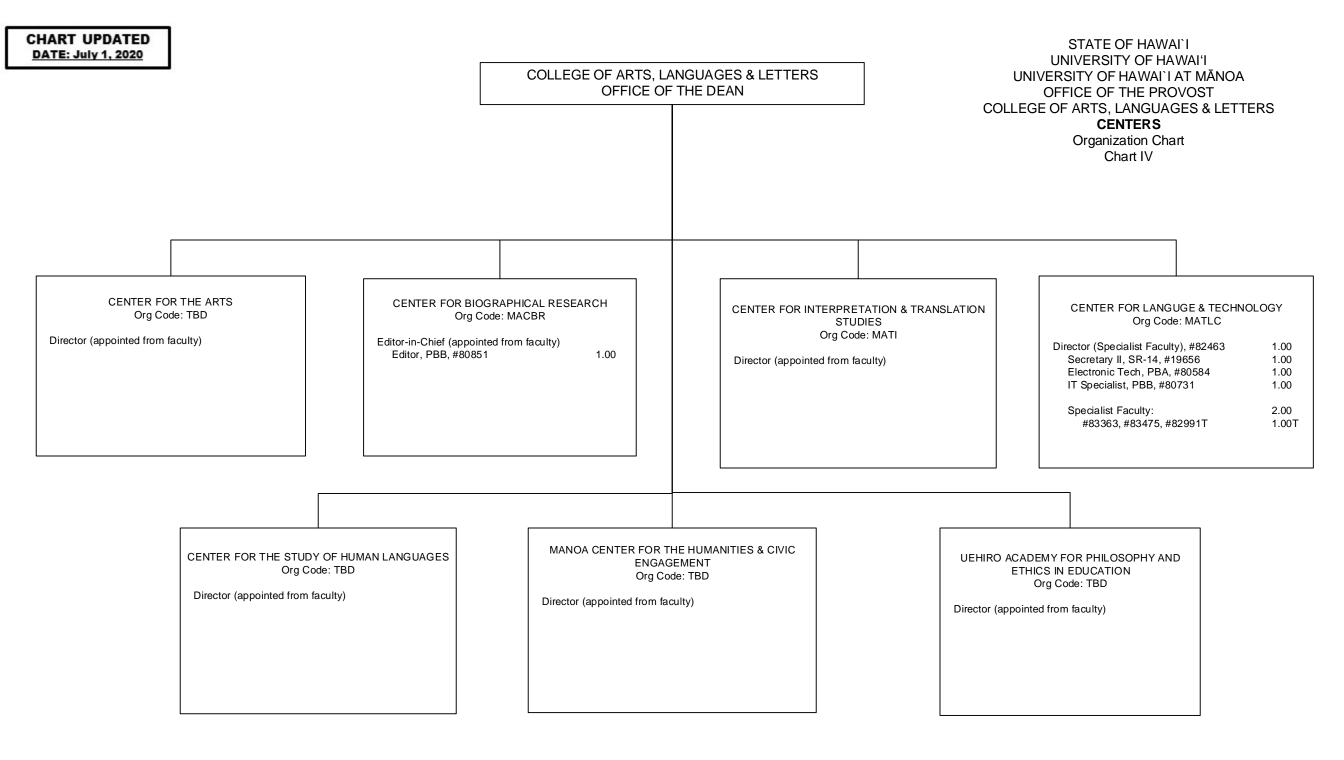

| 6.00         |  |
| #82419, #82549, #82568, #88000,                                      | 1.00T        |  |
| #88051, #88052, #88053, #88127,                                      |              |  |
| #88207, #88211, #88246, #88324,<br>#82117T, #82122T                  |              |  |
| #82117T, #82123T                                                     |              |  |
|                                                                      |              |  |
|                                                                      |              |  |

#### STATE OF HAWAI`I UNIVERSITY OF HAWAI'I UNIVERSITY OF HAWAI`I AT MĀNOA OFFICE OF THE PROVOST COLLEGE OF ARTS, LANGUAGES & LETTERS **DEPARTMENT OF THEATRE & DANCE** Organization Chart Chart II-Q