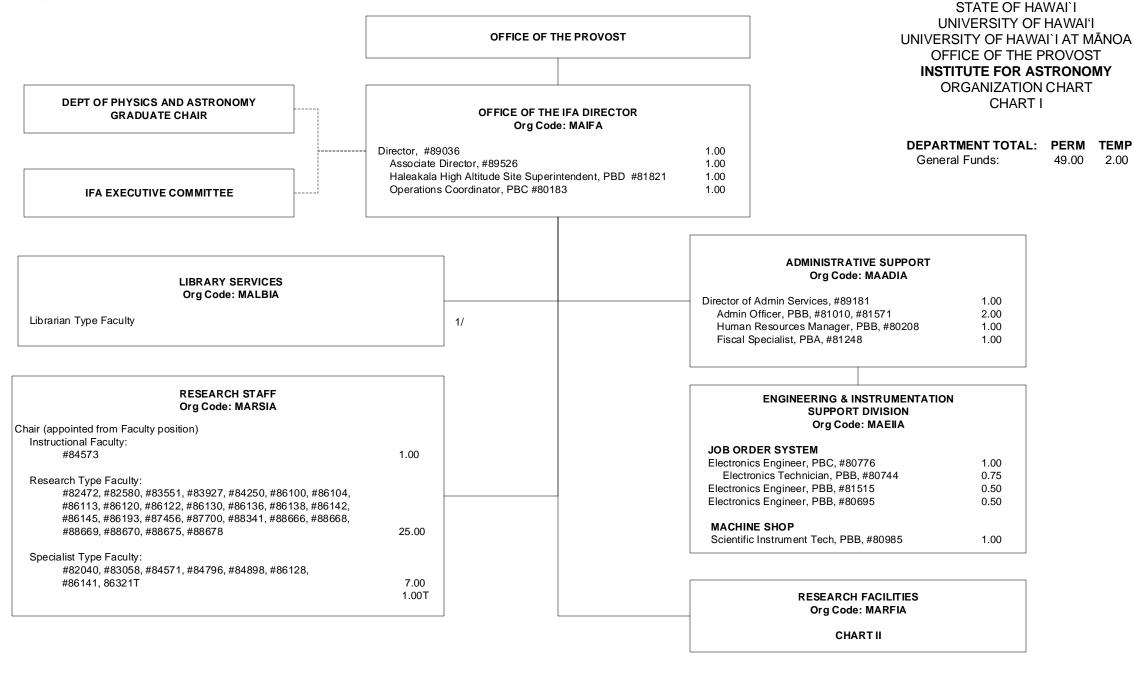

CHART UPDATED DATE: July 1, 2020



CHART TOTAL: PERM TEMP
General Funds: 45.75 1.00

CHART UPDATED DATE: July 1, 2020

OFFICE OF THE IFA DIRECTOR

RESEARCH FACILITIES
Org Code: MARFIA

STATE OF HAWAI'I
UNIVERSITY OF HAWAI'I
UNIVERSITY OF HAWAI'I AT MĀNOA
OFFICE OF THE PROVOST
INSTITUTE FOR ASTRONOMY
RESEARCH FACILITIES
ORGANIZATION CHART
CHART II

## HALEAKALA OBSERVATORY Org Code: MAHOIA

Observatory Manager, PBC, #81405 0.25

## **FACILITIES MAINTENANCE**

Observatory Tech, PBA, #77684 0.50 Building & Grounds Custodian II, BC-02, #900439 1.00

Electronics Engineer, PBB, #81293T 1.00T

## MAUNA KEA FACILITIES Org Code: MAMKIA

Observatory Director (Appointed from Research Faculty)
Electronics Engineer, PBC, #80738 0.50
Building & Ground Utility Worker, BC-05, #25855 1.00

## INFRARED TELESCOPE FACILITY Org Code: MAIRTF