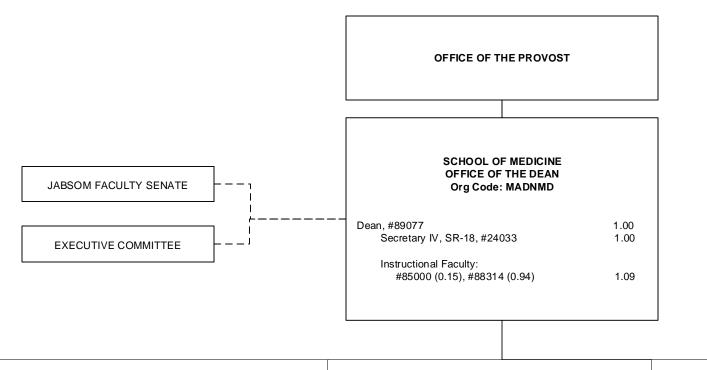

STATE OF HAWAI'I
UNIVERSITY OF HAWAI'I
UNIVERSITY OF HAWAI'I AT MĀNOA
OFFICE OF THE PROVOST
SCHOOL OF MEDICINE
OFFICE OF THE DEAN
ORGANIZATION CHART
CHART I

DEPARTMENT TOTAL: PERM TEMP
General Funds: 195.81 3.50